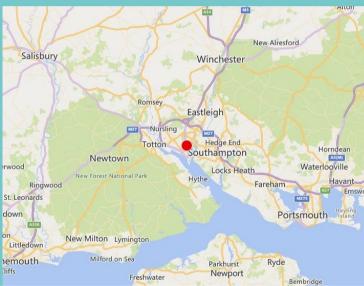

#### LOCATION

11 The Avenue is situated on one of the main arterial routes in and out of Southampton which connects the city to the M3 and M27 motorway networks with approximately 20,000 cars travelling past this building on a daily basis. There are a wide range of commercial users in the vicinity including office occupiers, retailers, hotels and a large residential population.