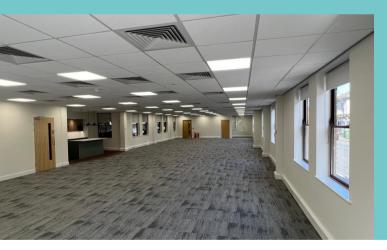

#### DESCRIPTION

The ground floor office in a prominent detached building providing modern and open plan office space. The property is in a prime position close to Southampton city centre, and has undergone complete refurbishment with air conditioning, ceiling and lighting systems, WC and shower facilities. The office benefits from an abundance of natural light and a 1GB Virgin Media fibre line connection. There are 5 allocated on-site parking spaces and a further 4 spaces in close proximity to the building available by way of a separate licence.

- ✓ Brand New Kitchen Recently Fitted
- Air Conditioning System
- Dedicated 1GB Virgin Fibre Line To The Building
- ✓ Up To 9 parking Spaces With The Ground Floor
- ✓ LED Lighting
- ✓ Glazed Entrance Lobby