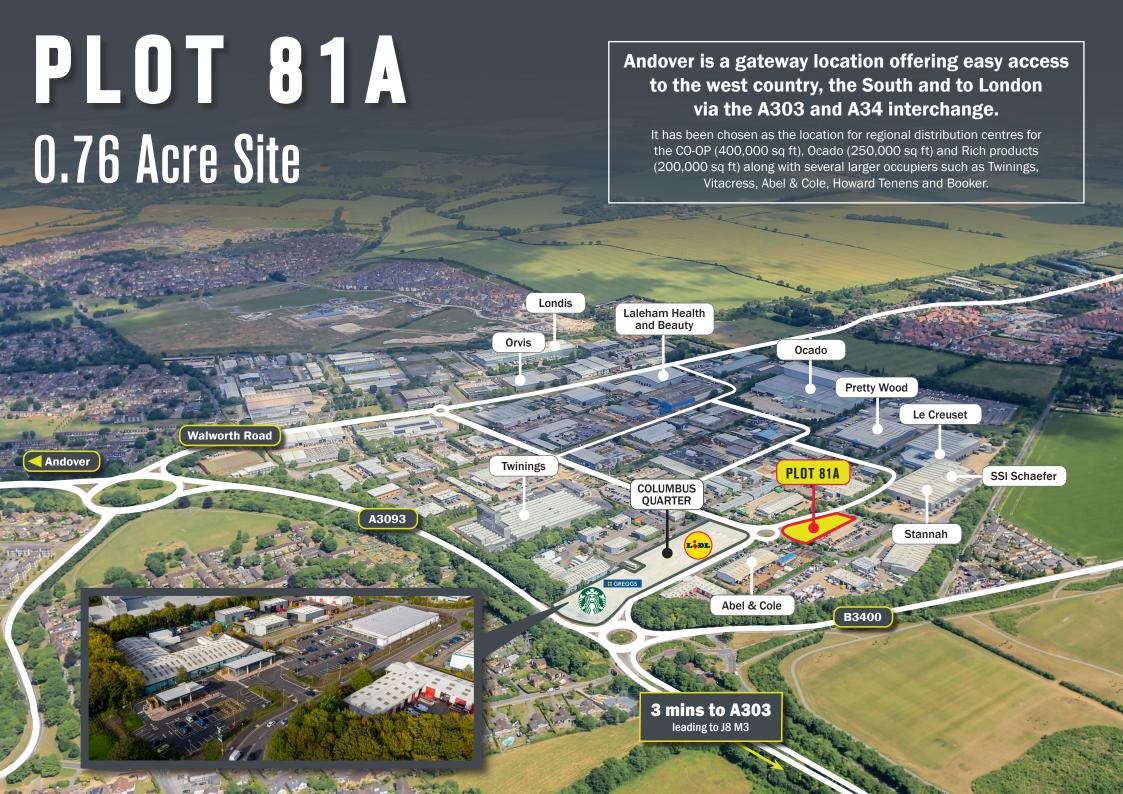

#### Location

The town of Andover is situated in the county of Hampshire occupying a strategic location in central southern England. It is located on the A303 Trunk Road which links to the M3 and serves as one of the main routes from the Capital to the West Country. The A34, 11.3km (7 miles) to the east of Andover, connects the South Coast ports with the Midlands via the M40 to the north. Plot 81A is situated in a prominent position to the A3093, which connects Andover Town Centre and the A303, In 2016 there were an estimated c. 38,340 daily vehicle movements through the Columbus Way/Churchill Way roundabout fronting the site.

Currently undergoing a major rejuvenation and redevelopment programme, Walworth Business Park occupiers include Twinings, Le Creuset, Ocado, Abel & Cole, Booker and Tuffnells.

Columbus Quarter on site at Walworth Business Park is a development which delivered a Lidl, Greggs and Starbucks franchise coffee drive through.

Plot 81A | Andover | SP10 5NP