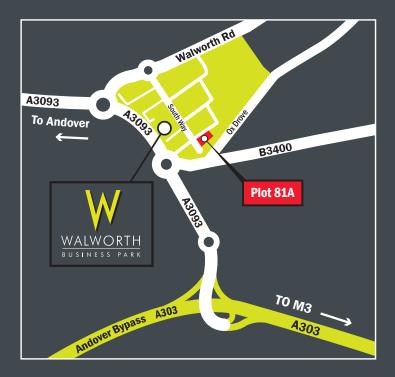

#### Location

The town of Andover is situated in the county of Hampshire occupying a strategic location in central southern England. It is located on the A303 Trunk Road which links to the M3 and serves as one of the main routes from the Capital to the West Country. The A34, 11.3km (7 miles) to the east of Andover, connects the South Coast ports with the Midlands via the M40 to the north. Plot 81A is situated in a prominent position to the A3093, which connects Andover Town Centre and the A303, In 2016 there were an estimated c. 38,340 daily vehicle movements through the Columbus Way/Churchill Way roundabout fronting the site.

Plot 81A | Andover | SP10 5NP