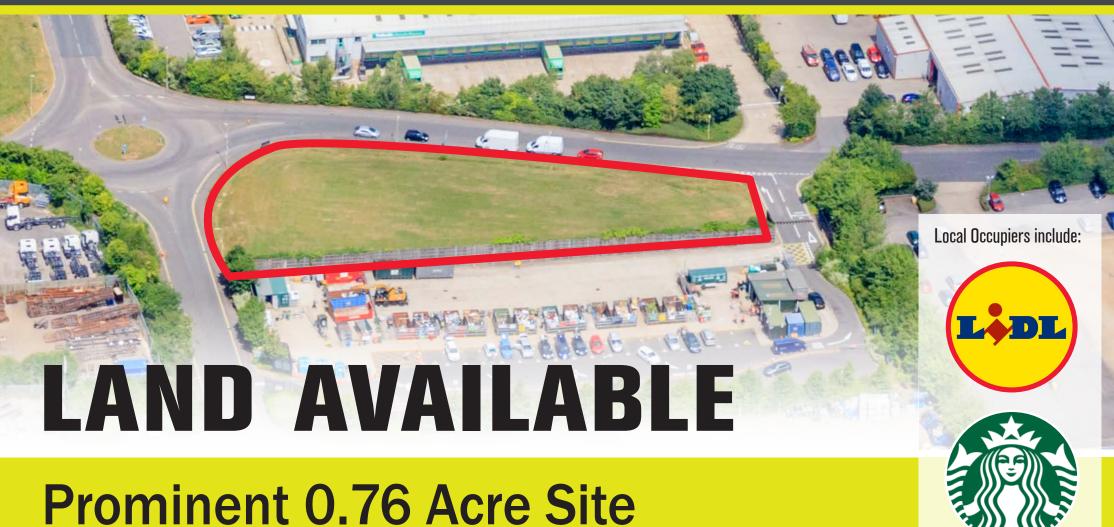

# PLOT81A

WALWORTH BUSINESS PARK

Walworth Business Park | Andover | Hampshire | SP10 5NP

www.walworthbusinesspark.co.uk

**Suitable For Roadside Uses** 

Currently undergoing a major rejuvenation and redevelopment programme, Walworth Business Park occupiers include Twinings, Le Creuset, Ocado, Abel & Cole, Booker and Tuffnells.

Columbus Quarter on site at Walworth Business Park is a development which delivered a Lidl, Greggs and Starbucks franchise coffee drive through.