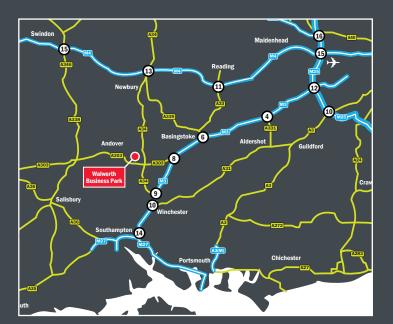

## Approximate travel distances/times

| Destination         | Miles | Est Drive time |
|---------------------|-------|----------------|
| A303                | 0.5   | 3 mins         |
| M3 (J8)             | 13    | 13 mins        |
| Basingstoke         | 22    | 26 mins        |
| Southampton         | 30    | 35 mins        |
| Portsmouth          | 46    | 45 mins        |
| London/Heathrow/M25 | 56    | 64 mins        |
| Midlands (M40)      | 66    | 70 mins        |