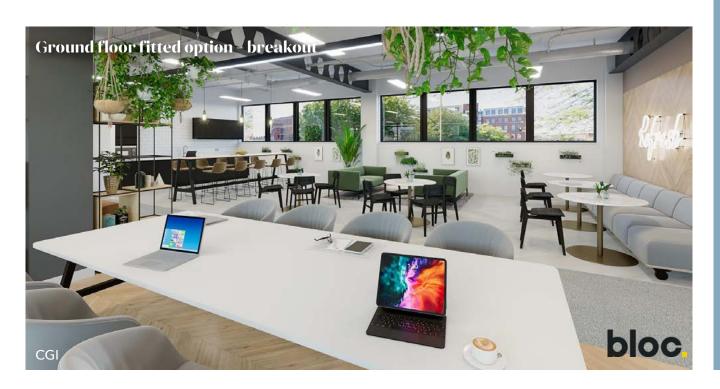

()3: what could lget?

\*Available soon

The landlord is willing to provide either of the suites on a fitted basis, with your creative input to ensure you achieve a space that fulfils your office requirements. The CGIs and layout below indicates a possible fit out of the ground floor suite, deliverable in 12 weeks. Subject to further negotiation.

**Ground floor fitted option** 

Fresh air VRF heating & cooling system

High specification WCs with shower facilities

Refurbished lift

**Exposed** services

Excellent natural light

Paxton access net 2 entry system