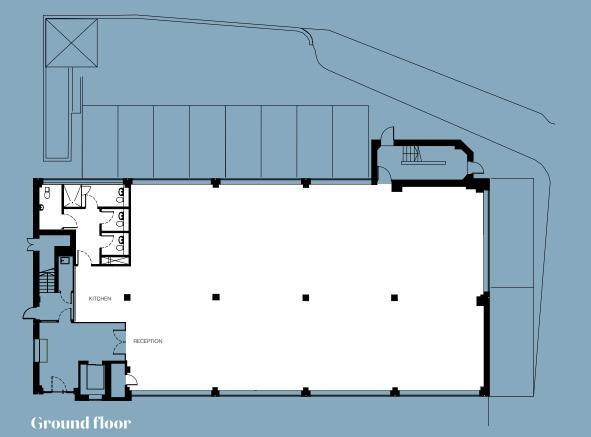

## 3,648 - 7,550 sq ft Newly refurbished town centre offices

| Floor areas (NIA) |              | sq ft | sq m |
|-------------------|--------------|-------|------|
| Third floor*      |              | 3,902 | 362  |
| Second floor      | LET TO ORH   |       |      |
| Part first floor  | LET TO ABACO |       |      |
| Part first floor  | UNDER OFFER  |       |      |
| Ground floor      |              | 3,648 | 339  |
| Total NIA         |              | 7,550 | 701  |
|                   |              |       |      |