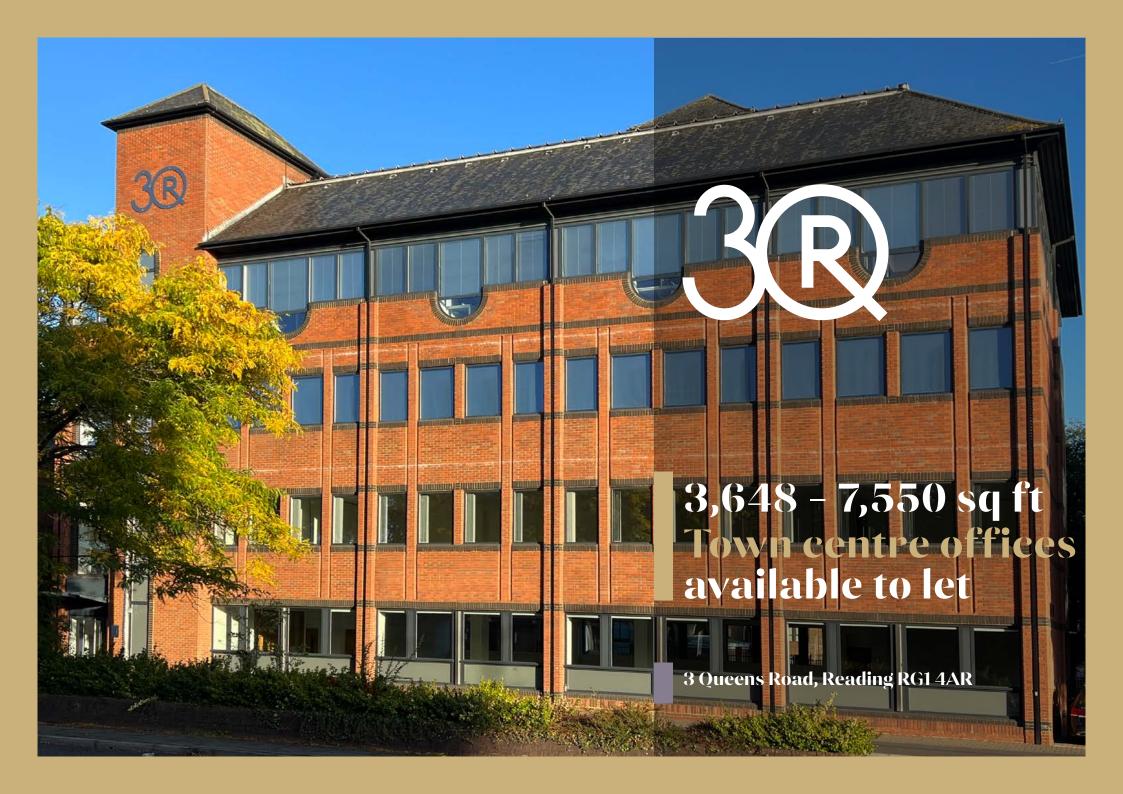

## 3,648 - 7,550 sq ft Newly refurbished town centre offices

| Floor areas (NIA) |              | sq ft | sq m |
|-------------------|--------------|-------|------|
| Third floor*      |              | 3,902 | 362  |
| Second floor      | LET TO ORH   |       |      |
| Part first floor  | LET TO ABACO |       |      |
| Part first floor  | UNDER OFFER  |       |      |
| Ground floor      |              | 3,648 | 339  |
| Total NIA         |              | 7,550 | 701  |
|                   |              |       |      |