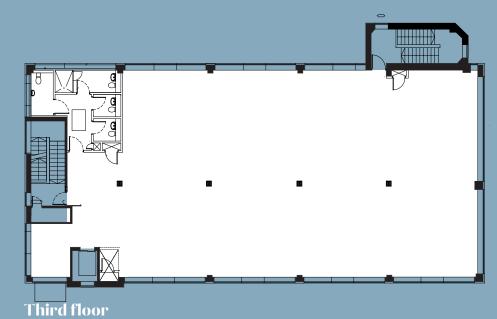

## 3,648 - 7,550 sq ft Newly refurbished town centre offices

| Floor areas (NIA) |              | sq ft | sq m |
|-------------------|--------------|-------|------|
| Third floor*      |              | 3,902 | 362  |
| Second floor      | LET TO ORH   |       |      |
| Part first floor  | LET TO ABACO |       |      |
| Part first floor  | UNDER OFFER  |       |      |
| Ground floor      |              | 3,648 | 339  |
| Total NIA         |              | 7,550 | 701  |
|                   |              |       |      |