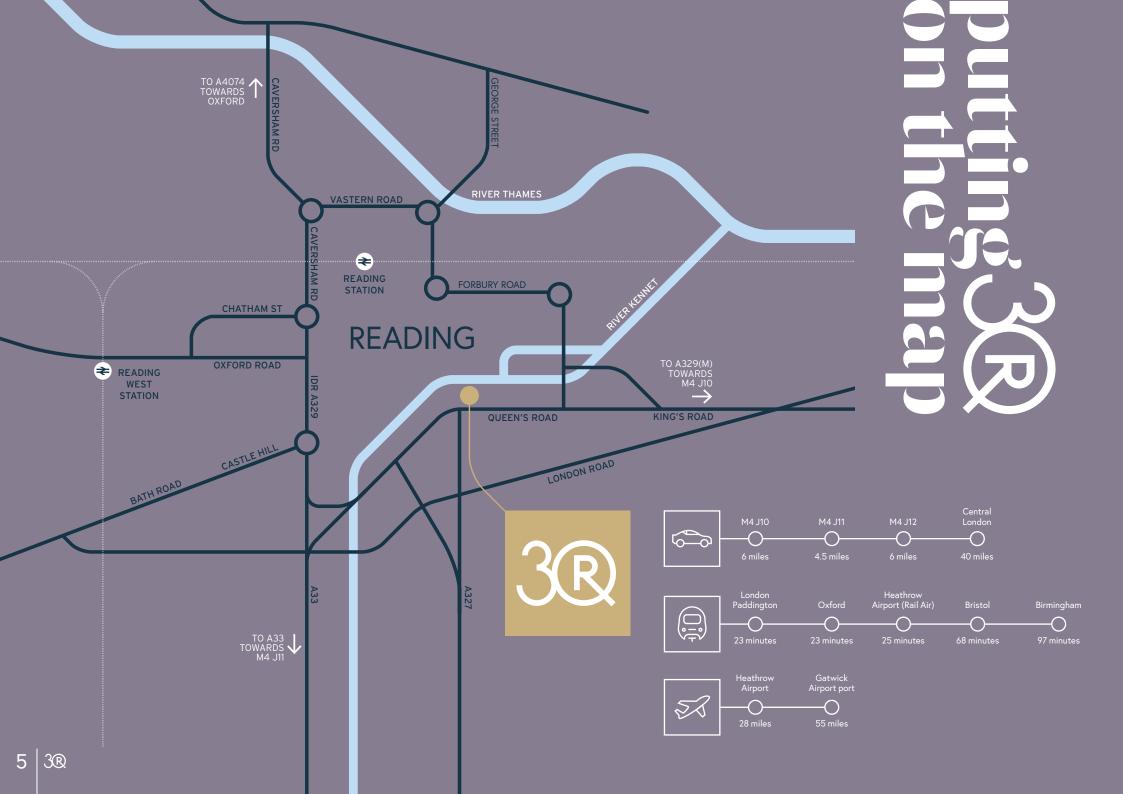

23 minutes to London Paddington

HII

**S** Departures

Arrivals 27

28 miles to Heathrow Airport

Elizabeth Line provides direct trains to central London

6 miles to the M4

A range of international quality hotels nearby