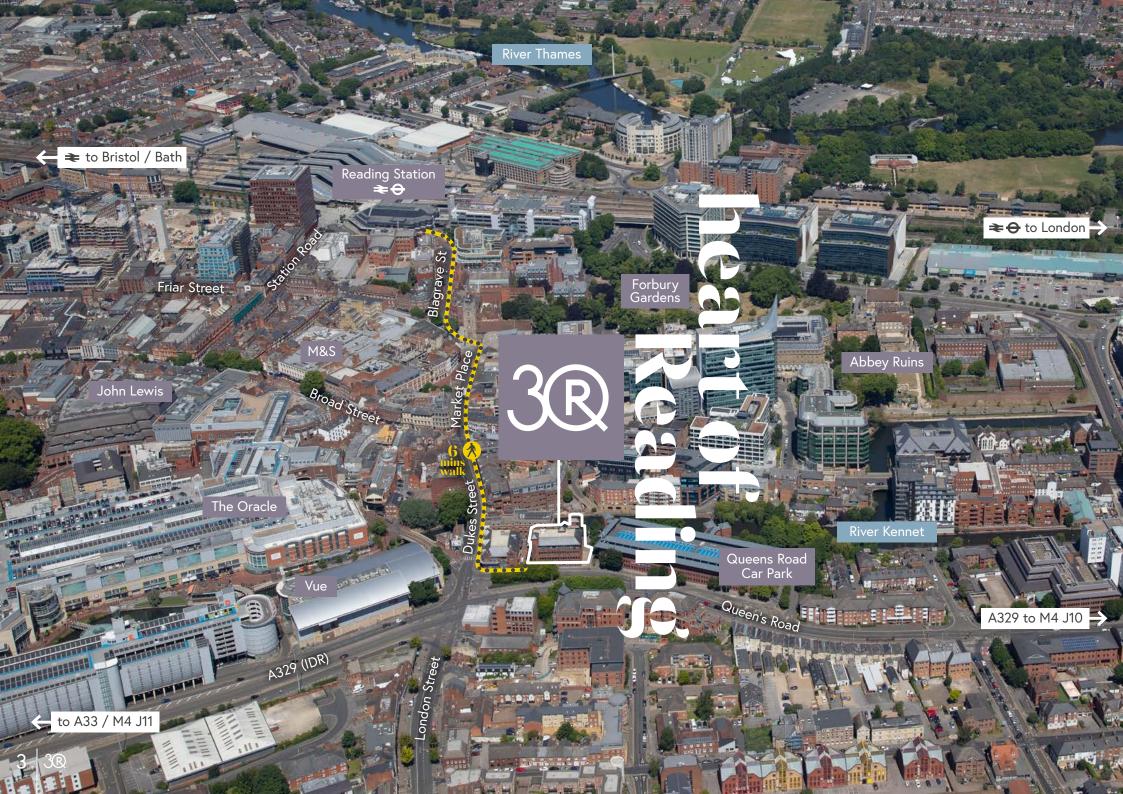

23 minutes to London Paddington

HII

**S** Departures

Arrivals 27

28 miles to Heathrow Airport

Elizabeth Line provides direct trains to central London

6 miles to the M4

A range of international quality hotels nearby

Riverside restaurants and cafés

100 metres to The Oracle Shopping Centre

10 screen Cinema

Fitness facilities throughout the town

John Lewis

M&S

NEXT

HOUSE OF FRASER

ALL·BAR·ONE

Bella Italia

wagamama

COMPTOIR

THE REAL GREEK

Nando's

CÔTE