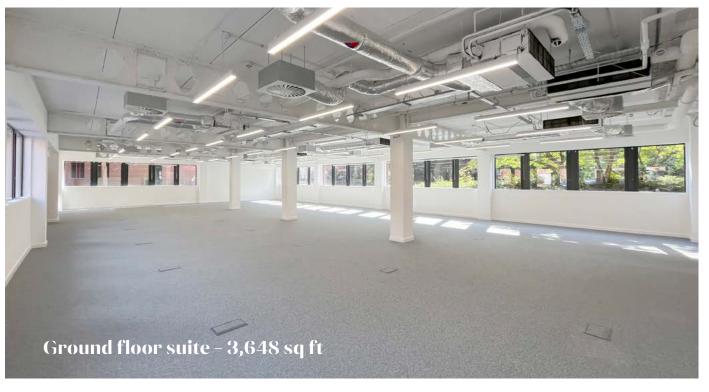

## 3,648 - 7,550 sq ft Newly refurbished town centre offices

| Floor areas (NIA) |              | sq ft | sq m |
|-------------------|--------------|-------|------|
| Third floor*      |              | 3,902 | 362  |
| Second floor      | LET TO ORH   |       |      |
| Part first floor  | LET TO ABACO |       |      |
| Part first floor  | UNDER OFFER  |       |      |
| Ground floor      |              | 3,648 | 339  |
| Total NIA         |              | 7,550 | 701  |
|                   |              |       |      |

**Ground floor fitted option** 

Fresh air VRF heating & cooling system

High specification WCs with shower facilities

Refurbished lift

**Exposed** services

Excellent natural light

Paxton access net 2 entry system