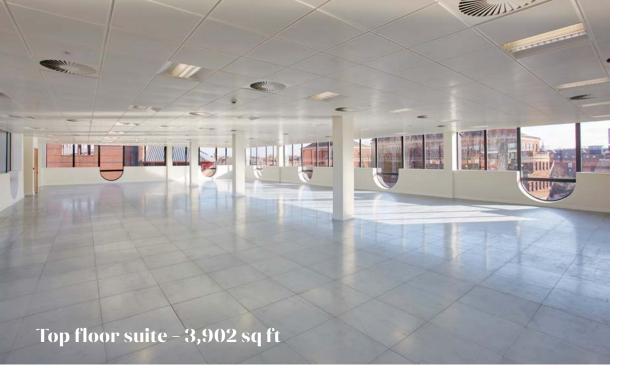

## 3,648 - 7,550 sq ft Newly refurbished town centre offices

| Floor areas (NIA) |              | sq ft | sq m |
|-------------------|--------------|-------|------|
| Third floor*      |              | 3,902 | 362  |
| Second floor      | LET TO ORH   |       |      |
| Part first floor  | LET TO ABACO |       |      |
| Part first floor  | UNDER OFFER  |       |      |
| Ground floor      |              | 3,648 | 339  |
| Total NIA         |              | 7,550 | 701  |
|                   |              |       |      |