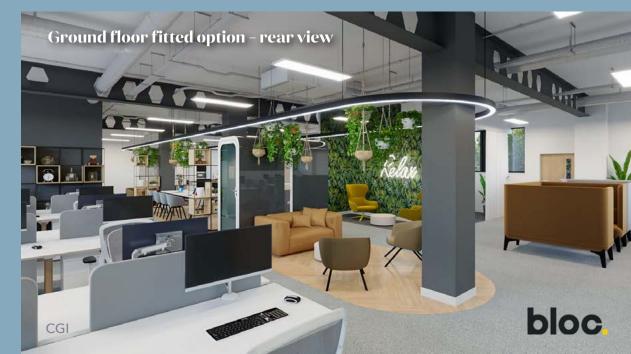

()3: what could lget?

\*Available soon

The landlord is willing to provide either of the suites on a fitted basis, with your creative input to ensure you achieve a space that fulfils your office requirements. The CGIs and layout below indicates a possible fit out of the ground floor suite, deliverable in 12 weeks. Subject to further negotiation.

**Ground floor fitted option** 

Fresh air VRF heating & cooling system

High specification WCs with shower facilities

Refurbished lift

**Exposed** services

Excellent natural light

Paxton access net 2 entry system