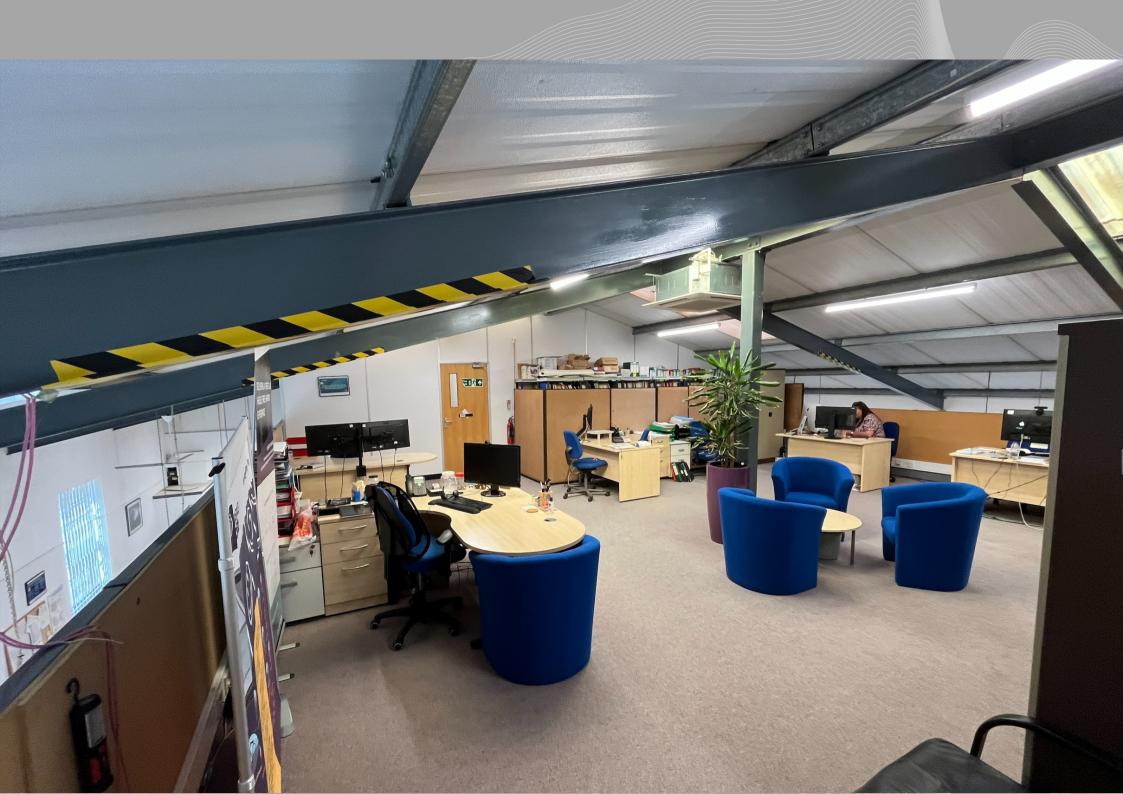

#### DESCRIPTION

Opportunity to acquire a light industrial unit current being used as offices within walking distance of Maidenhead town centre. The detached unit is available either freehold or leasehold. There is a large mezzanine installed in the rear of the unit. There is a side yard which provides parking for 15 cars and a manual loading door at the front of the premises. Leasehold price available on application.

#### ACCOMMODATION

| Gross Internal Areas | sq ft | sq m |
|----------------------|-------|------|
| Ground Floor         | 3,443 | 320  |
| First Floor          | 793   | 74   |
| Mezzanine            | 1,587 | 147  |
| Total                | 5,823 | 541  |