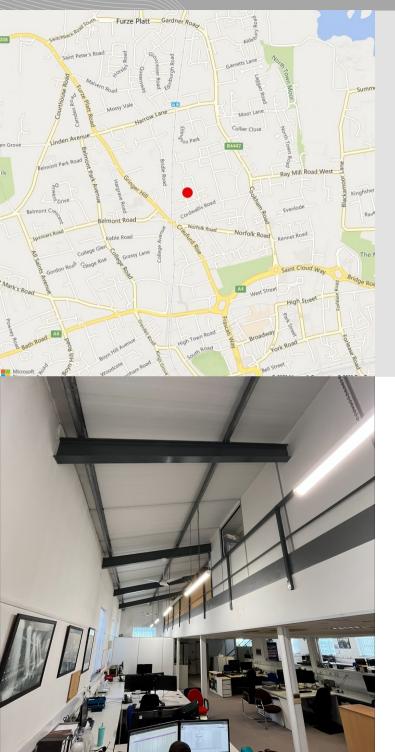

#### LOCATION

The premises are situated in an established commercial area in Cordwallis Street, within the Cordwallis Industrial area of Maidenhead, approximately half a mile to the north of Maidenhead town centre.

The estate is accessed from the A308 leading to Maidenhead town centre providing easy access to M4 Junction 8/9 or the A404 to Marlow and the M40.