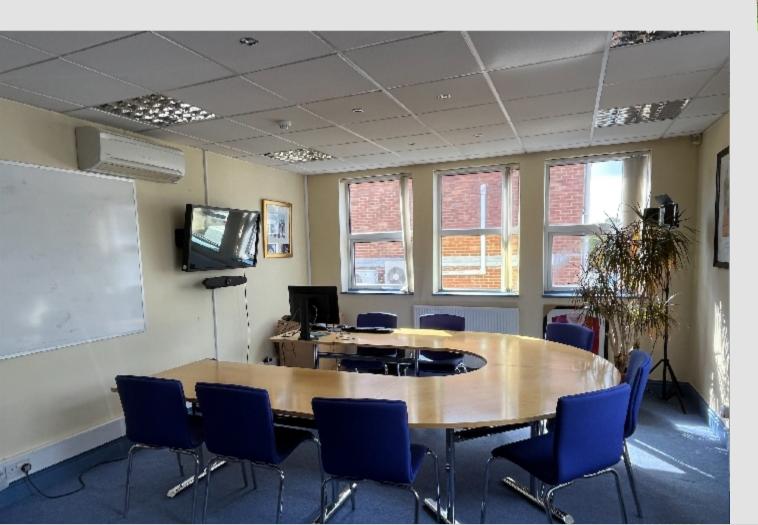

#### DESCRIPTION

Opportunity to acquire a light industrial unit current being used as offices within walking distance of Maidenhead town centre. The detached unit is available either freehold or leasehold. There is a large mezzanine installed in the rear of the unit. There is a side yard which provides parking for 15 cars and a manual loading door at the front of the premises. Leasehold price available on application.

#### ACCOMMODATION

| Gross Internal Areas | sq ft | sq m |
|----------------------|-------|------|
| Ground Floor         | 3,443 | 320  |
| First Floor          | 793   | 74   |
| Mezzanine            | 1,587 | 147  |
| Total                | 5,823 | 541  |