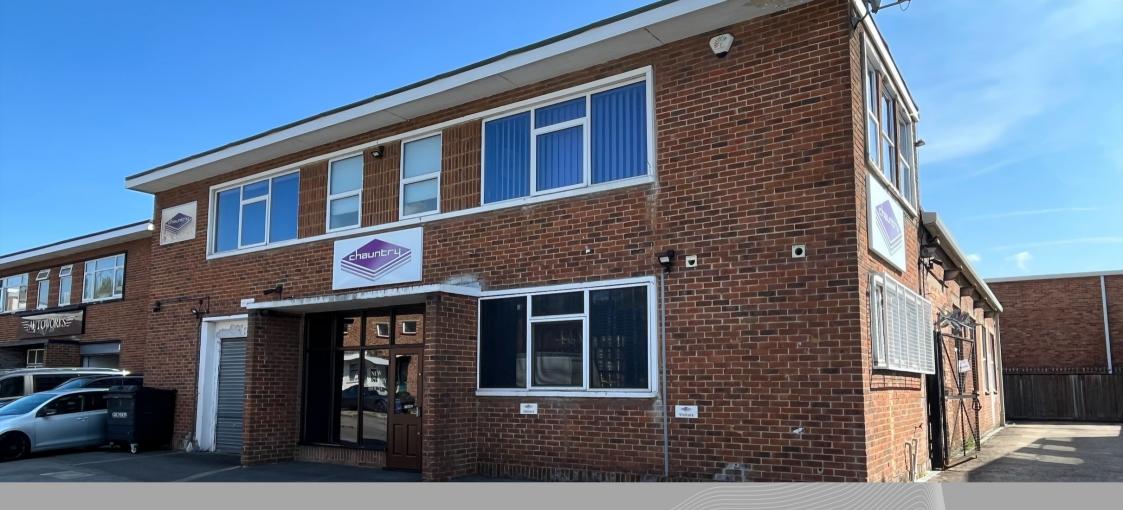

New Century House, Cordwallis Street, Maidenhead SL6 7BE TO LET FOR SALE

Rare Freehold Opportunity

5,823 Sq Ft (541 Sq M)

#### DESCRIPTION

Opportunity to acquire a light industrial unit current being used as offices within walking distance of Maidenhead town centre. The detached unit is available either freehold or leasehold. There is a large mezzanine installed in the rear of the unit. There is a side yard which provides parking for 15 cars and a manual loading door at the front of the premises. Leasehold price available on application.