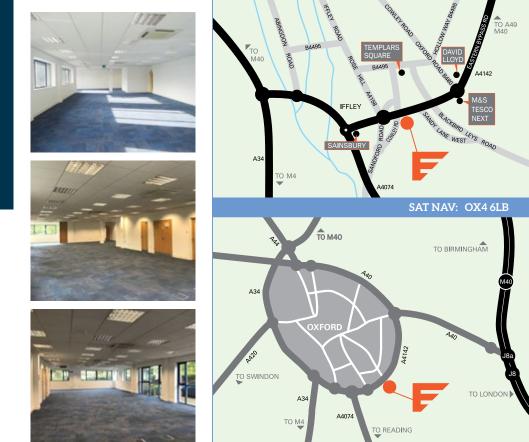

# MERIDIAN HOUSE

Suites Available from 900 sq ft - TO LET Prominent high quality offices

Eastpoint Business Park, Oxford OX4 6LB

EASTPOINTOXFORD.CO.UK

Meridian House provides good quality, modern accommodation in a convenient ring road location. There is ample onsite parking and a variety of amenities available in the surrounding areas including Sainsburys Superstore and Petrol station, M&S Food, Boots and Next.