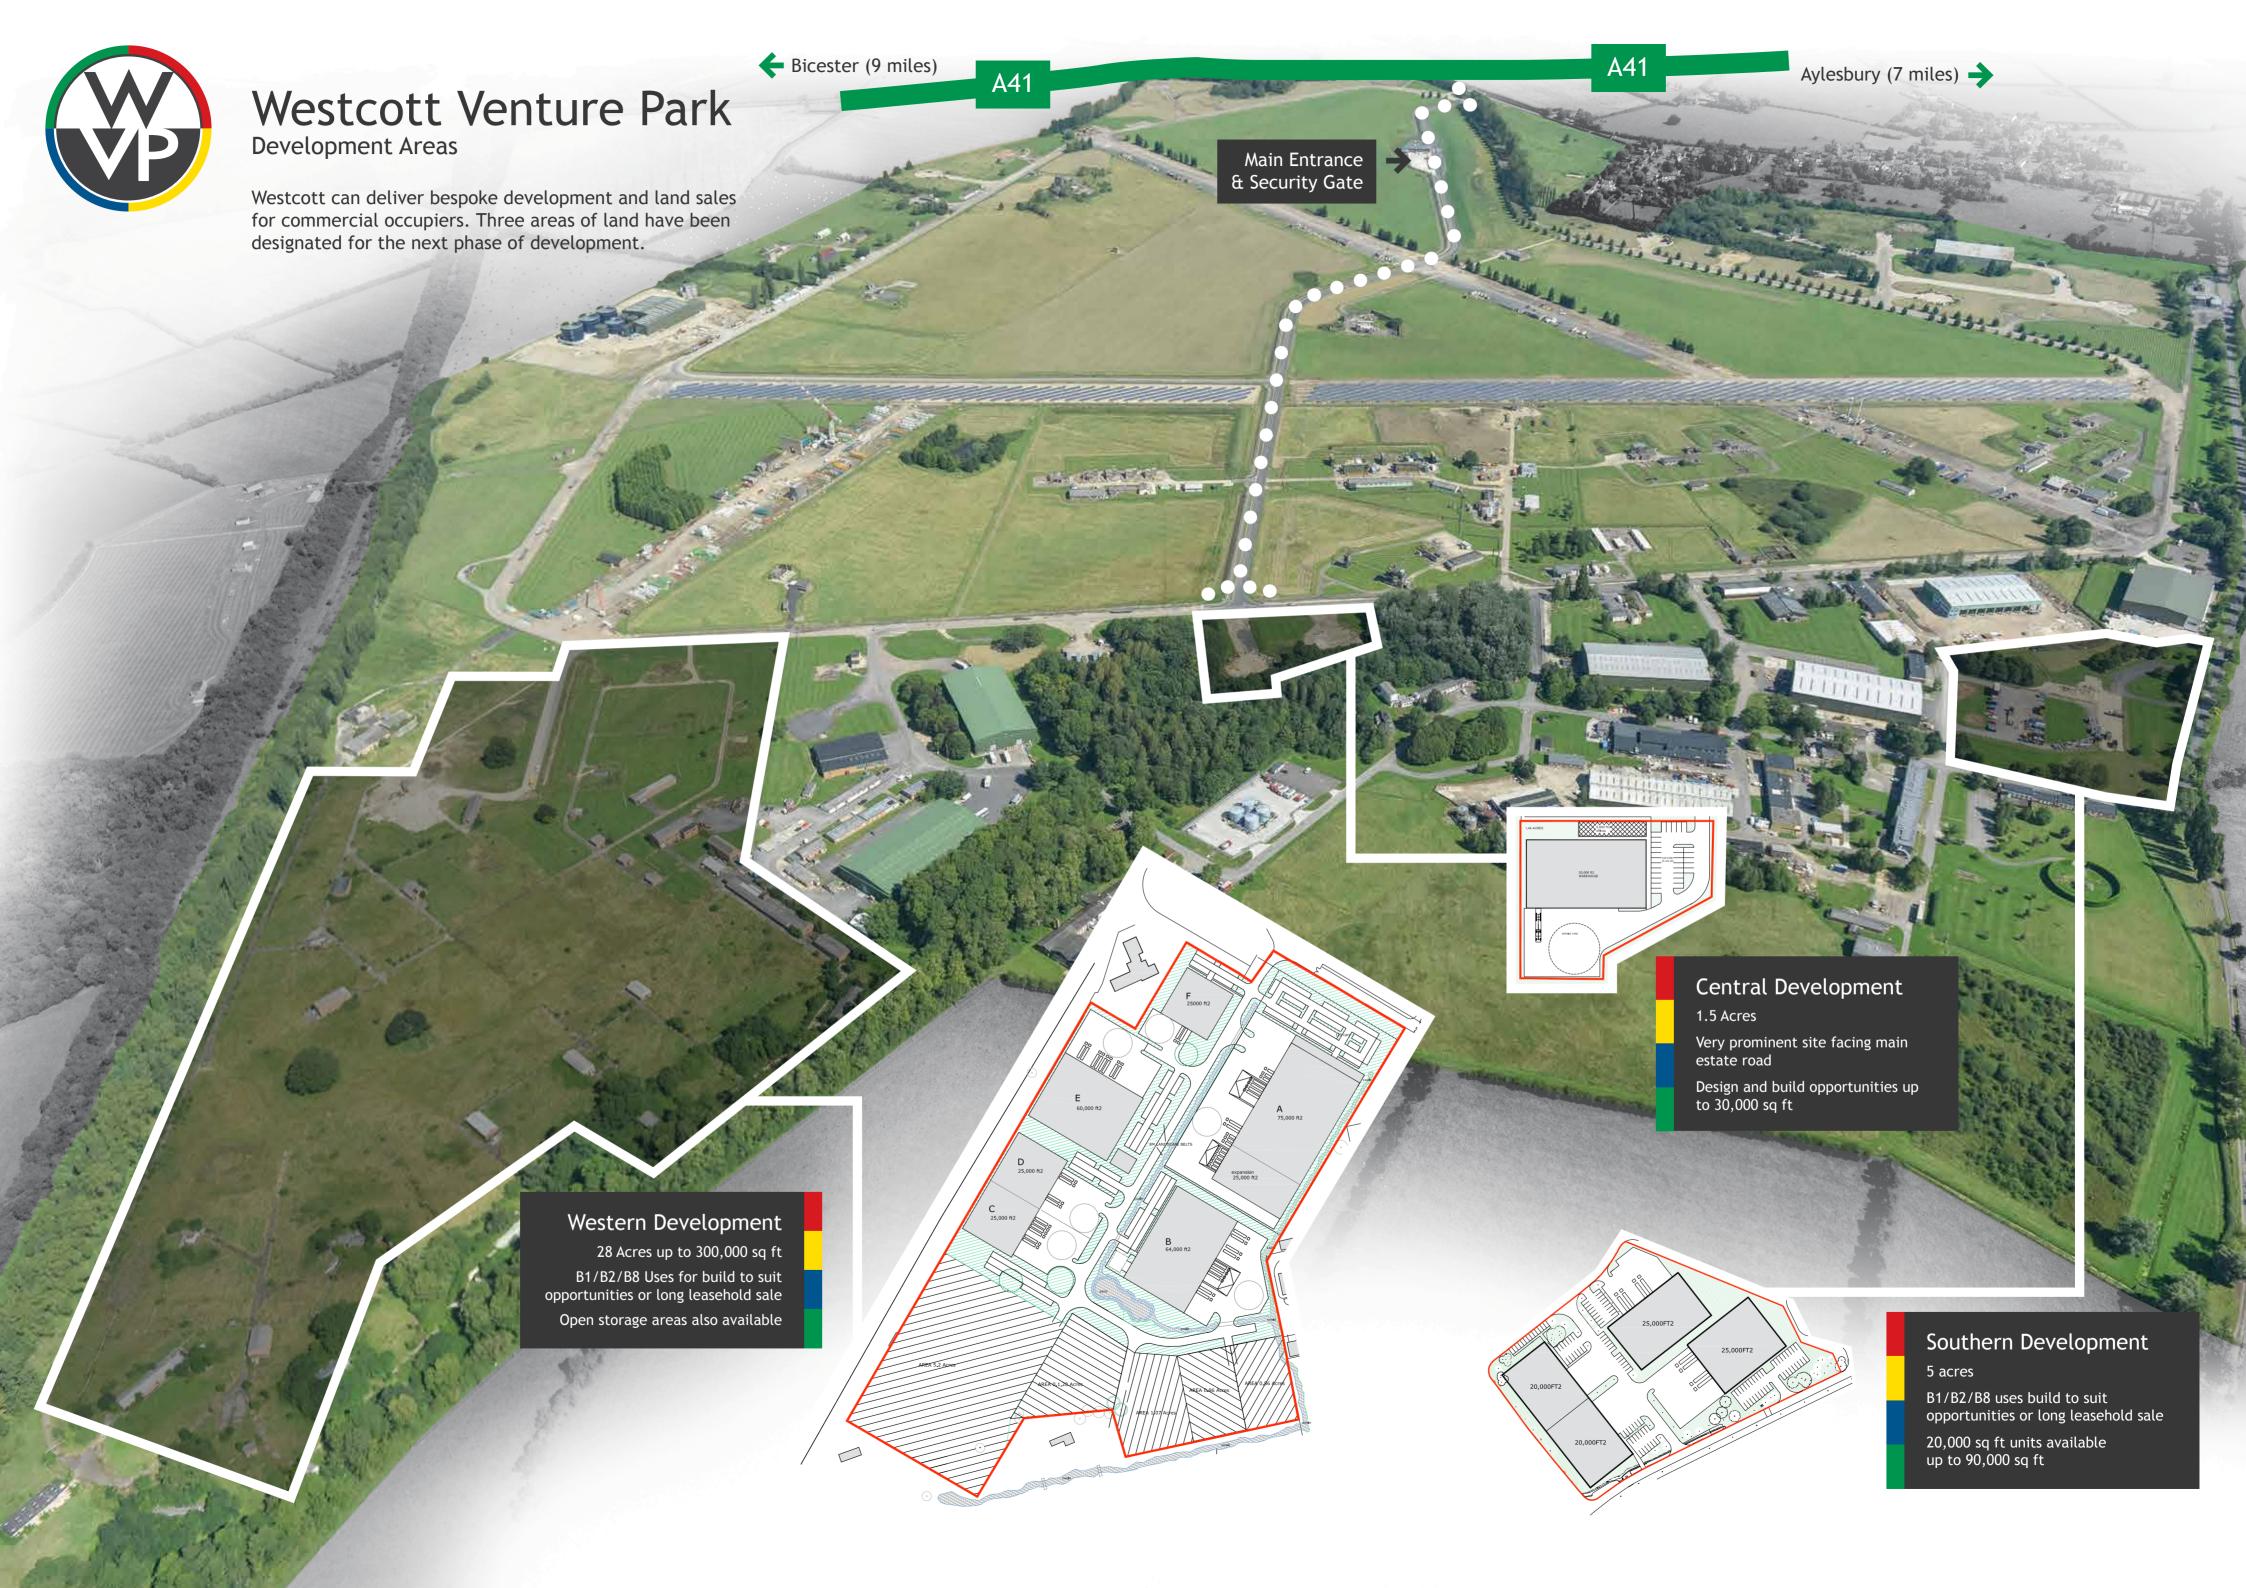

# **Opportunities**

The built area represents a small proportion of the 650 acre site; the next phase of development is focussed on three areas covering a total of close to 35 acres.

Outline planning consent has been granted.

### Location

Westcott Venture Park fronts the A41 between Aylesbury and Bicester providing fast access to the UK motorway network.

| Aylesbury Vale Parkway 类 | 5 miles  |
|--------------------------|----------|
| Aylesbury                | 7 miles  |
| Bicester                 | 9 miles  |
| Bicester North <b>₹</b>  | 10 miles |
| J9 M40                   | 11 miles |
| J20 M25                  | 28 miles |
| Oxford                   | 20 miles |
| Milton Keynes            | 21 miles |
| Central London           | 49 miles |
| Birmingham               | 78 miles |