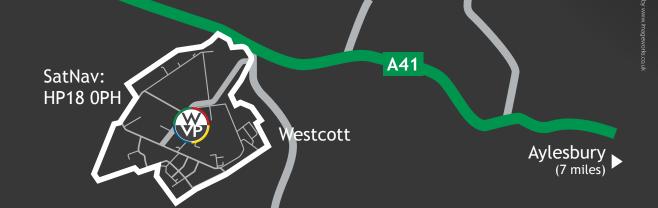

### Location

Westcott Venture Park fronts the A41 between Aylesbury and Bicester providing fast access to the UK motorway network.

| Aylesbury Vale Parkway 类 | 5 miles  |
|--------------------------|----------|
| Aylesbury                | 7 miles  |
| Bicester                 | 9 miles  |
| Bicester North <b>₹</b>  | 10 miles |
| J9 M40                   | 11 miles |
| J20 M25                  | 28 miles |
| Oxford                   | 20 miles |
| Milton Keynes            | 21 miles |
| Central London           | 49 miles |
| Birmingham               | 78 miles |