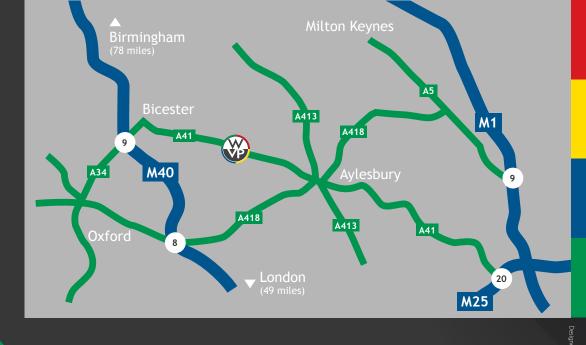

### Location

Westcott Venture Park fronts the A41 between Aylesbury and Bicester providing fast access to the UK motorway network.

| Aylesbury Vale Parkway 类 | 5 miles  |
|--------------------------|----------|
| Aylesbury                | 7 miles  |
| Bicester                 | 9 miles  |
| Bicester North <b>₹</b>  | 10 miles |
| J9 M40                   | 11 miles |
| J20 M25                  | 28 miles |
| Oxford                   | 20 miles |
| Milton Keynes            | 21 miles |
| Central London           | 49 miles |
| Birmingham               | 78 miles |