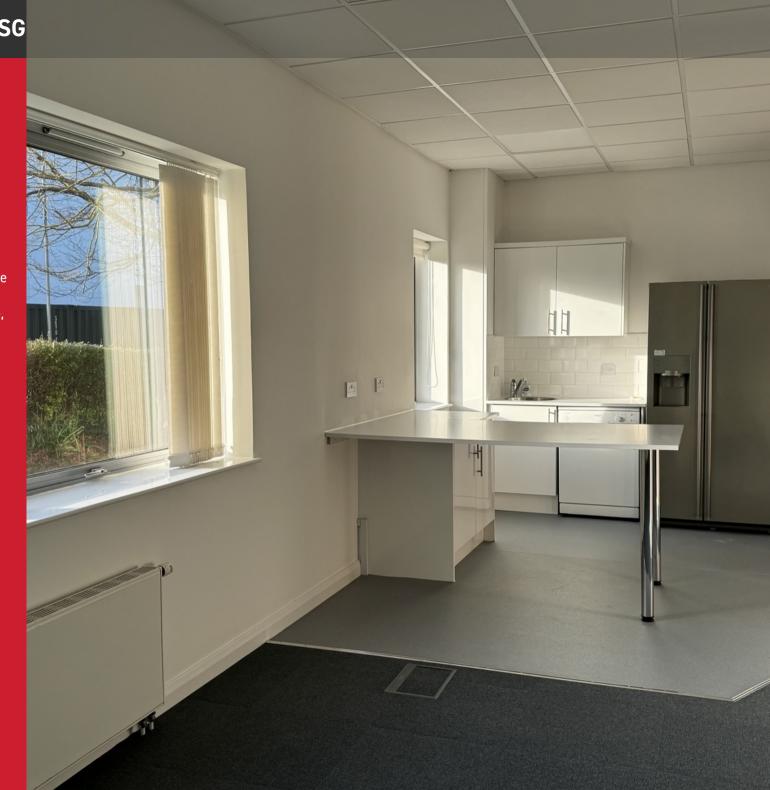

## **Description**

The property is a mid terrace unit arranged over ground and first floors, each floor offers open plan accommodation with meeting rooms. The self contained building offers competitively priced, with excellent connectivity.

# Specification

- 100A 3 Phase Power
- 6 Car Parking Spaces with Ample Free Parking Nearby
- Recently Refurbished with Kitchenette
- LED Lighting
- Adjacent to National Laboratory Facilities
- WCs on Each Floor