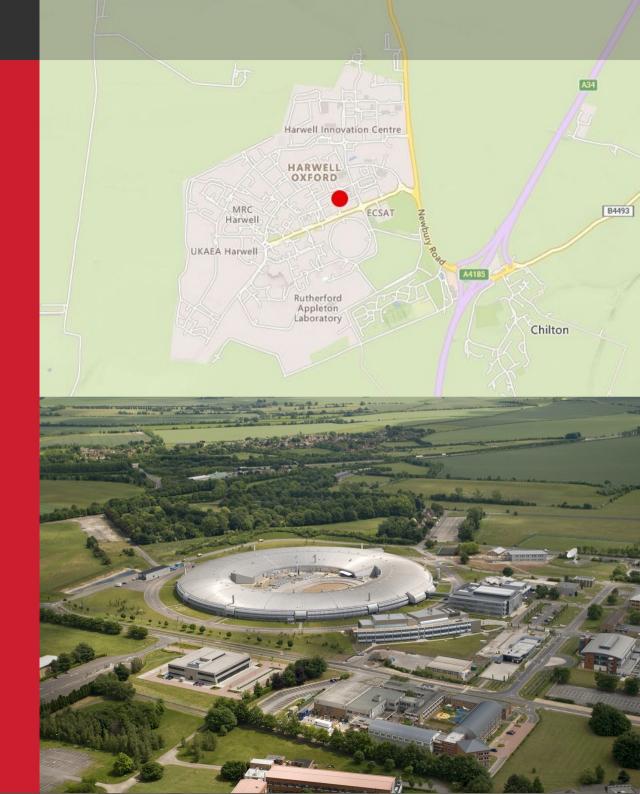

Unit 6 Library Avenue is situated at the heart of Harwell's Space Cluster. The campus is a place where global professionals choose to work, with amenities including nurseries, sports facilities, cafés, post office, mini supermarket, weekly pop-up food stalls and attractive.

# Location

Harwell is located in beautiful countryside just south of Oxford, one of the fastest growing cities in the UK. Oxford city centre is just over 20 minutes drive away, Heathrow is 55 minutes by road, and nearby Didcot Parkway station connects you to London Paddington in just 42 minutes. Crossrail and the upgrade of Didcot Parkway makes possible to reach central London in an hour.