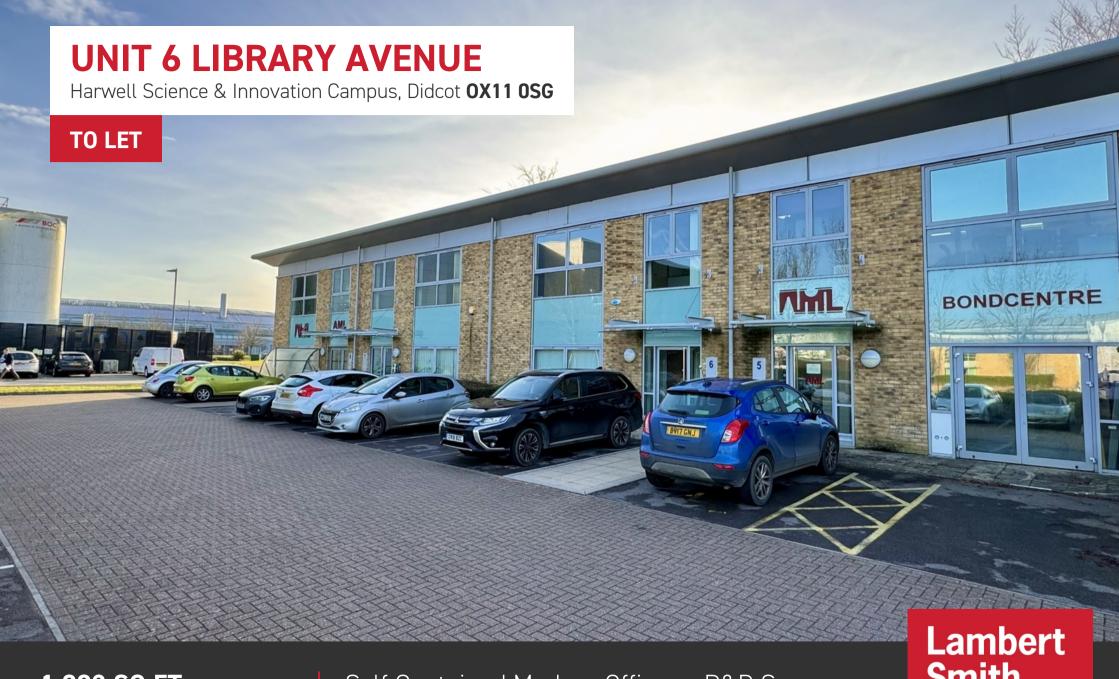

**1,882 SQ FT** (175 SQ M)

Self Contained Modern Office or R&D Space on Established Science Park

Lambert Smith Hampton

## **Description**

The property is a mid terrace unit arranged over ground and first floors, each floor offers open plan accommodation with meeting rooms. The self contained building offers competitively priced, with excellent connectivity.

Unit 6 Library Avenue is situated at the heart of Harwell's Space Cluster. The campus is a place where global professionals choose to work, with amenities including nurseries, sports facilities, cafés, post office, mini supermarket, weekly pop-up food stalls and attractive.