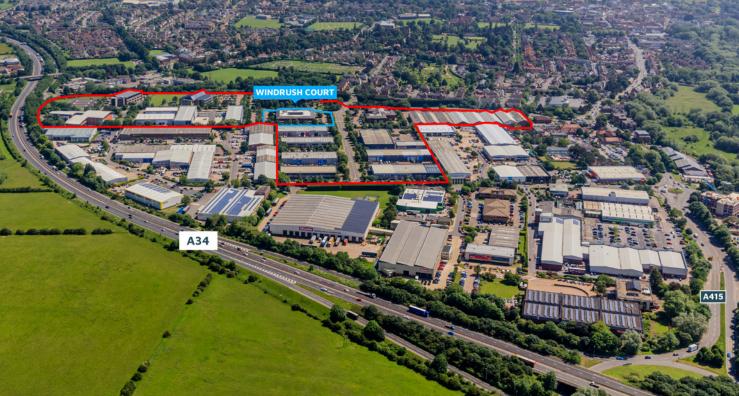

#### LOCATION

Abingdon Business Park (OX14 1DY) benefits from fantastic travel connections. Located within half a mile of the A34 which in turn links to the M40 (18 miles) and M4 (17 miles) motorways.

Didcot Parkway and Oxford mainline train stations are both within 10 miles from where London Paddington can be reached in 45 minutes and Birmingham New Street can be reached in 72 minutes.