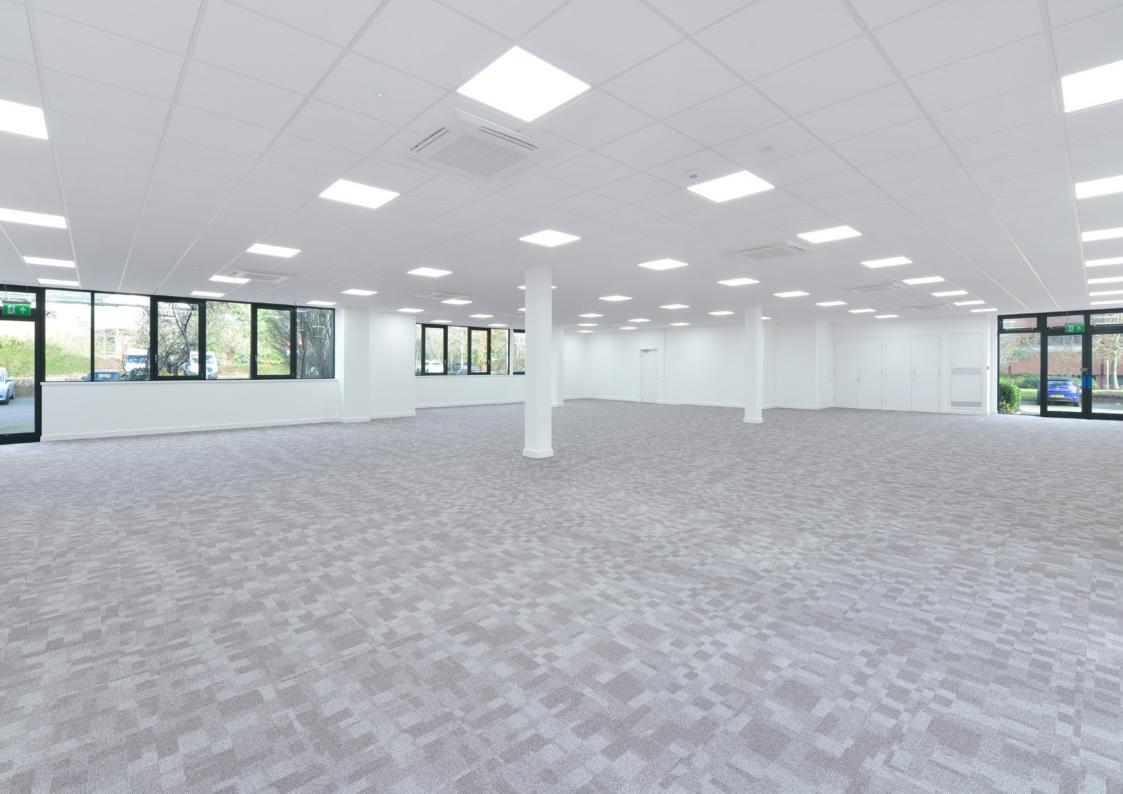

#### **SPECIFICATION**

The available suites have been refurbished and benefit from the below specification:

RAISED FLOORS

AIR CONDITIONED

SUSPENDED

LED LIGHTING

SELF-CONTAINED SUITES

PARKING RATIO -1:265 SQ FT

### DESCRIPTION

The property comprises a detached two-storey office block providing a total of 39,000 sq ft in various self-contained office suites. The offices are arranged around an open, central courtyard which provides fantastic natural light into the offices.