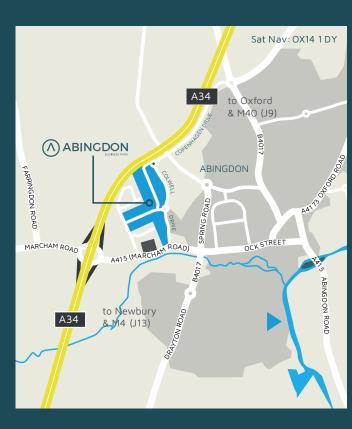

#### LOCATION

Abingdon Business Park (OX14 1DY) benefits from fantastic travel connections. Located within half a mile of the A34 which in turn links to the M40 (18 miles) and M4 (17 miles) motorways.

Didcot Parkway and Oxford mainline train stations are both within 10 miles from where London Paddington can be reached in 45 minutes and Birmingham New Street can be reached in 72 minutes.