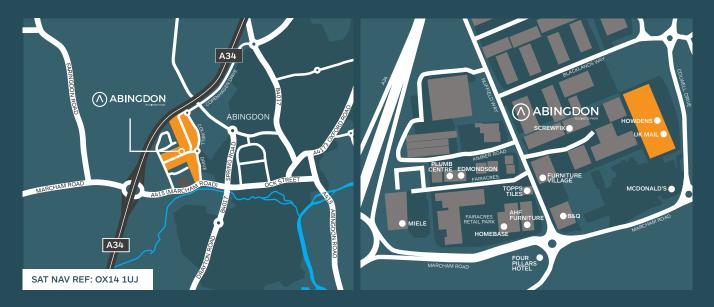

## TRADE WAREHOUSE/INDUSTRIAL

3B

UNIT 3B, COLWELL DRIVE

Abingdon Business Park is a 50 acre mixed use scheme set in the heart of Oxfordshire's economic and knowledge corridor. The park is prominently located adjacent to the A34 and provides a range of office and industrial accommodation through terraces of multi-let industrial units and detached office buildings.