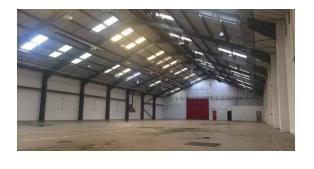

## **COLWELL DRIVE SPECIFICATION**

Following completion of the works, the specification of the unit will be as follows:

- > Mid terrace unit with parking to the frontage
- > PVC coated steel sheet cladding elevations
- > New insulated roof to be installed
- > Minimum eaves height 4.5m
- > New loading access
- > Upgraded frontage
- > 3 phase power

## **AVAILABILITY**

Unit 3B Colwell Drive is currently available.

Unit 3B

14,660 sq ft

1,361 sq m

Joint agents:

Lambert Smith Hampton 01865 200 244

www.abingdonbusinesspark.co.uk