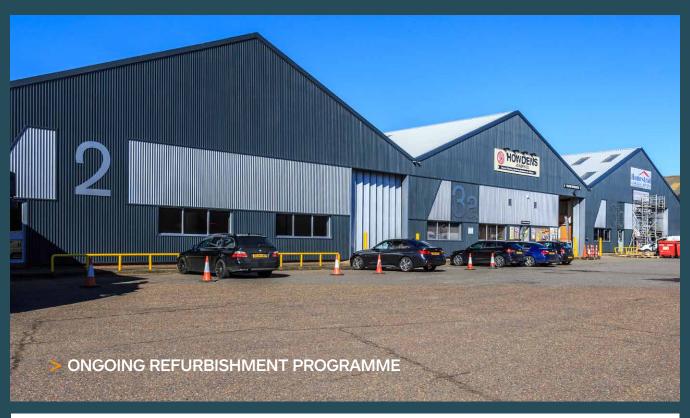

Amenities within the immediate vicinity of the park include:

Tesco supermarket

**(b)** Esso petrol station

Abingdon Town Centre less than 1.5 miles

Current occupiers

**Colwell Drive** provides a total of **8 warehouse and industrial units** at the entrance to Abingdon Business Park benefiting from main road frontage.

The estate has attracted a wide variety of industrial and warehouse occupiers as well as trade related businesses benefiting from the proximity to McDonalds, B&Q and Fairacres Retail Park. Current occupiers include Howdens Joinery, UK Mail and Oxford Engineering. The available unit will be comprehensively refurbished.