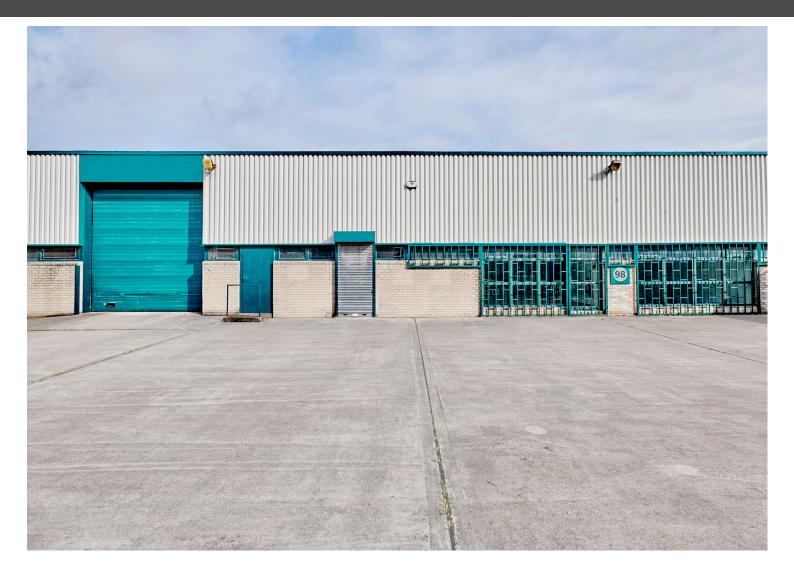

#### DESCRIPTION

This mid terrace industrial property occupies a very prominent location off Chadwick Road on Astmoor Industrial Estate. The property is of steel portal frame construction with metal clad elevations and a asphalt roof. The accommodation comprises a reception, office area, WCs and a warehouse.

CHADWICK ROAD

ASTMOOR INDUSTRIAL ESTATE

## RUNCORN, CHESHIRE WA7 1PW