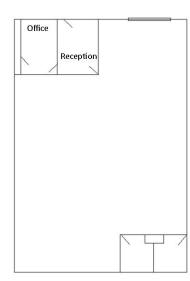

#### **BUSINESS RATES**

We advise that any prospective tenant should check the Rateable Value with the Valuation Office Agency or Halton Borough Council.

D - 80

\*This plan is not to scale and is for indicative purposes only

| ACCOMMODATION | SIZE<br>SQ FT | SIZE<br>SQ M |
|---------------|---------------|--------------|
| Warehouse     | 12,103        | 1,124.40     |
| Office 1      | 388           | 36.07        |
| Office 2      | 296           | 27.5         |
| TOTAL GIA     | 12,726        | 1,182.28     |

#### DESCRIPTION

This mid terrace industrial property occupies a very prominent location off Chadwick Road on Astmoor Industrial Estate. The property is of steel portal frame construction with metal clad elevations and a asphalt roof. The accommodation comprises a reception, office area, WCs and a warehouse.