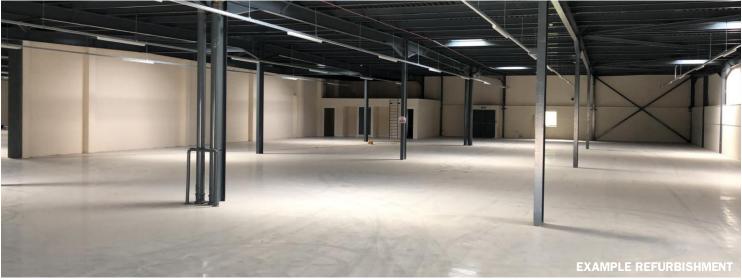

#### **DESCRIPTION**

This end terrace industrial property occupies a very prominent location off Chadwick Road on Astmoor Industrial Estate. The unit has refurbished externally, with overclad, new roof, new fire doors and new roller shutter door. The accommodation internally comprises of an open plan warehouse with WC. The internal space is available with full decoration, LED lighting and refurbished WC block.

The property benefits from:

- Recently refurbished externally
- Open plan warehouse
- W/C
- One roller shutter door
- Eaves height 3.8 metres
- 3 phase electric
- Car parking and loading from Chadwick Road