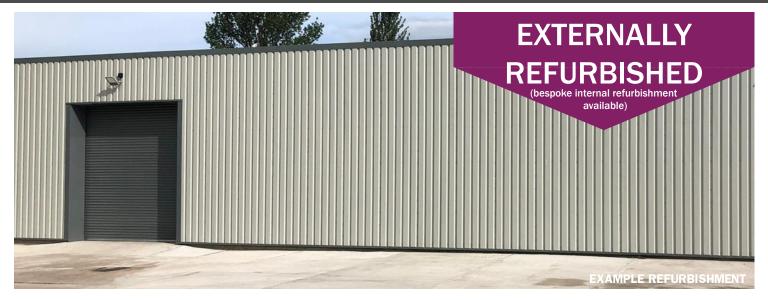

#### **DESCRIPTION**

This end terrace industrial property occupies a very prominent location off Chadwick Road on Astmoor Industrial Estate. The unit has refurbished externally, with overclad, new roof, new fire doors and new roller shutter door. The accommodation internally comprises of an open plan warehouse with WC. The internal space is available with full decoration, LED lighting and refurbished WC block.

The property benefits from:

- Recently refurbished externally
- Open plan warehouse
- W/C
- One roller shutter door
- Eaves height 3.8 metres
- 3 phase electric
- Car parking and loading from Chadwick Road