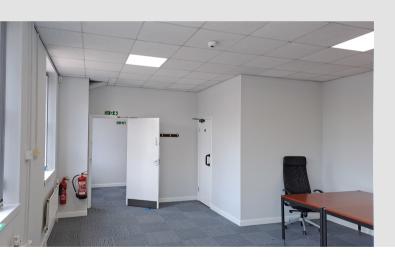

# DESCRIPTION

The property comprises a modern end terrace industrial unit under a pitched roof. Internally the property is largely open plan warehouse including kitchen with offices to the front including disabled WC. Additional offices are provided at first floor with a further WC. The property benefits from the following:

### V Two storey offices

- 🥑 6 metre eaves
- 3 phase electricity
- Electric roller shutter loading door

8 dedicated car parking spaces