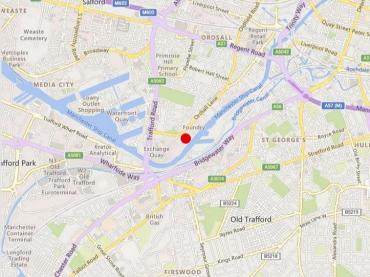

#### LOCATION

Waters Edge Business Park is accessed from the A5066 Ordsall Lane providing easy access to J3 of the M602 motorway and the wider regional motorway network. Exchange Quay Metrolink station is within 0.3 miles. Waters Edge Business Park is located within 0.5 miles of Salford Quays and 1.5 miles of MediaCityUK to the West and 2 miles of Manchester city centre to the North East.