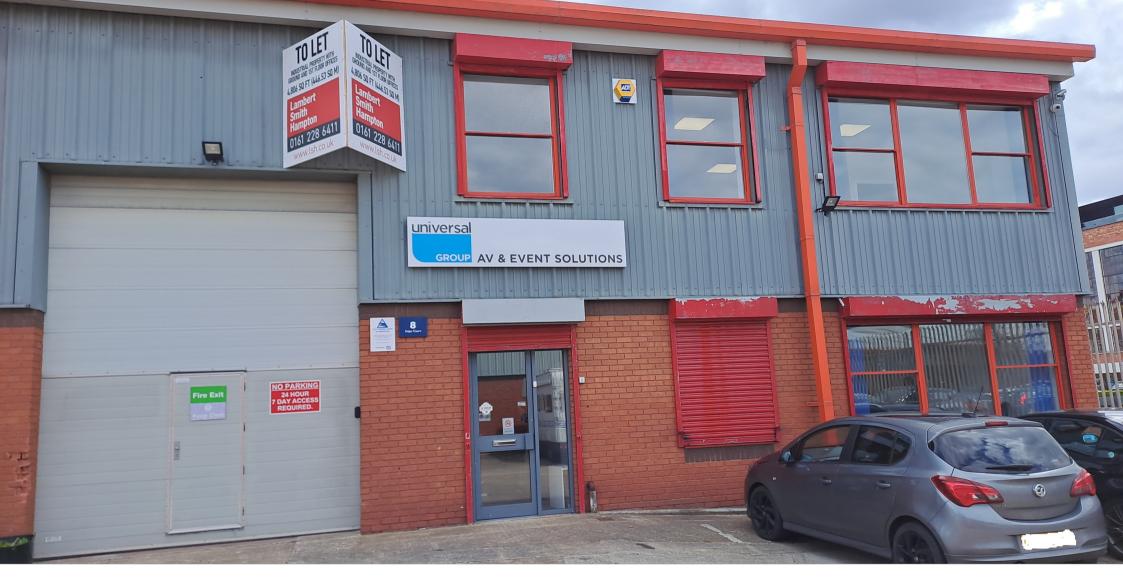

Unit 8 Waters Edge Business Park, Modwen Road, Salford M5 3EZ

**TO LET** 

Industrial premises with two storey offices

# DESCRIPTION

The property comprises a modern end terrace industrial unit under a pitched roof. Internally the property is largely open plan warehouse including kitchen with offices to the front including disabled WC. Additional offices are provided at first floor with a further WC. The property benefits from the following:

### V Two storey offices

- 🥑 6 metre eaves
- 3 phase electricity
- Electric roller shutter loading door

8 dedicated car parking spaces