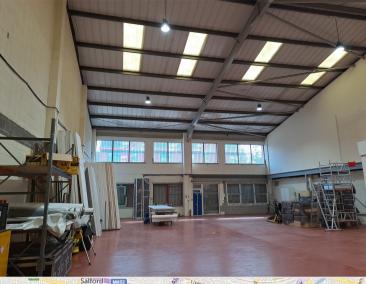

# DESCRIPTION

The property comprises a modern end terrace industrial unit under a pitched roof. Internally the property is largely open plan warehouse including kitchen with offices to the front including disabled WC. Additional offices are provided at first floor with a further WC. The property benefits from the following:

### V Two storey offices

- 🥑 6 metre eaves
- 3 phase electricity
- Electric roller shutter loading door

8 dedicated car parking spaces

## ACCOMMODATION

| Gross Internal Areas | sq ft | sq m |
|----------------------|-------|------|
| Warehouse            | 3,668 | 340  |
| Offices              | 1,138 | 106  |
| Total                | 4,806 | 446  |