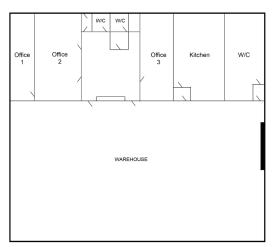

#### **BUSINESS RATES**

We advise that any prospective tenant should check the Rateable Value with the Valuation Office Agency or Halton Borough Council.

| ACCOMMODATION | SIZE<br>SQ FT | SIZE<br>SQ M |
|---------------|---------------|--------------|
| Warehouse     | 4,800         | 445.93       |
| Office 1      | 203.01        | 30.39        |
| Office 2      | 327.11        | 18.72        |
| Office 3      | 201.50        | 19.23        |
| Kitchen       | 206.99        | 445.93       |
| TOTAL GIA     | 6,420         | 596.44       |