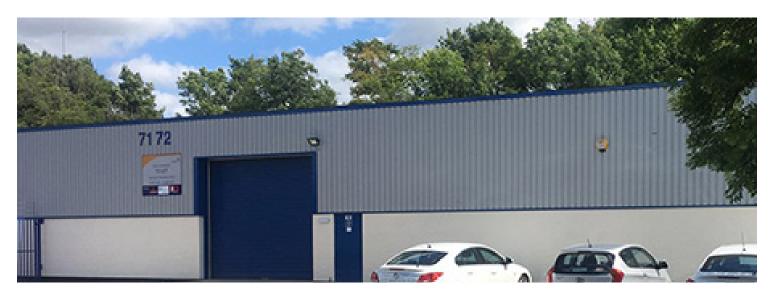

# UNIT 71 & 72

RUNCORN, CHESHIRE WA7 1PF

TO LET. £32,100 per annum

6,515 SQ FT

**0845 500 61 61** www.fi-rem.com

To arrange a viewing, please contact FI Real Estate Management on **01257 263 010** or email **enquiries@fi-rem.com** 

#### **DESCRIPTION**

This semi detached industrial property provides a very prominent location at the top of Brindley Road on Astmoor Industrial Estate. The property is of a steel portal frame construction with metal clad elevations and a flat asphalt roof. The accommodation comprises a reception, office areas, canteen, warehouse and a loading/parking area.