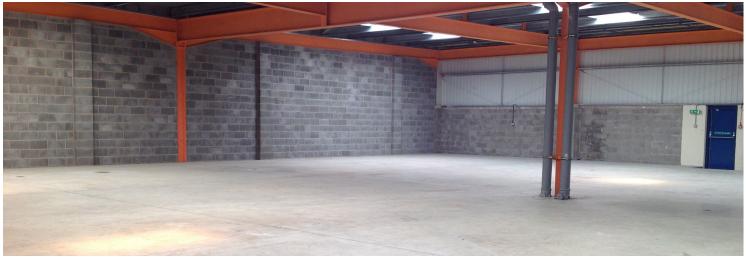

#### **DESCRIPTION**

This semi detached industrial property provides a very prominent location at the top of Brindley Road on Astmoor Industrial Estate. The property is of a steel portal frame construction with metal clad elevations and a flat asphalt roof. The accommodation comprises a reception, office areas, canteen, warehouse and a loading/parking area.

The property benefits from:

- Recently refurbished unit
- Concrete floors to the Warehouse
- Eaves Height 3.8 m
- Fluorescent lighting and gas fired space heaters
- One roller shutter motor door
- Offices and W/Cs can be built speculatively based on individual requirements