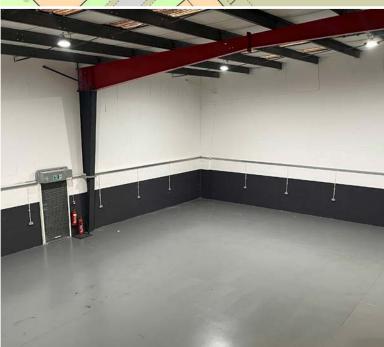

#### **Description**

Mid-terrace unit of steel portal frame with block/clad elevations under a clad roof with translucent roof tiles. The property comprises a ground floor unit with a first floor mezzanine, the ground floor accommodates a trade counter/reception, store/comms room, W.C facilities and open plan warehouse space. The mezzanine comprises ancillary space, a kitchen and staff breakout area. The unit is held in an excellent condition and benefits from a roller shutter door and an enclosed yard area to the front of the unit.