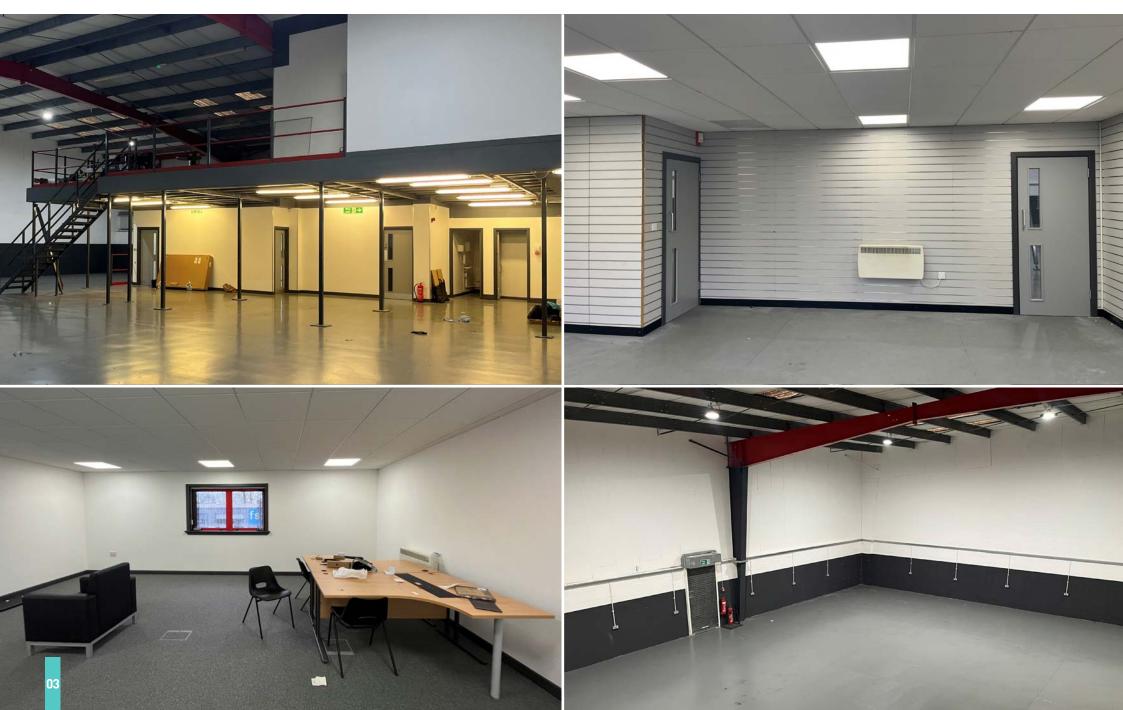

#### **Description**

Mid-terrace unit of steel portal frame with block/clad elevations under a clad roof with translucent roof tiles. The property comprises a ground floor unit with a first floor mezzanine, the ground floor accommodates a trade counter/reception, store/comms room, W.C facilities and open plan warehouse space. The mezzanine comprises ancillary space, a kitchen and staff breakout area. The unit is held in an excellent condition and benefits from a roller shutter door and an enclosed yard area to the front of the unit.