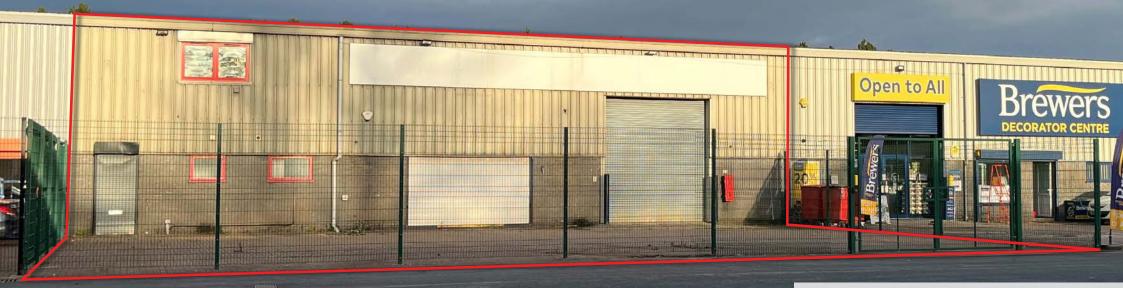

#### **Description**

Mid-terrace unit of steel portal frame with block/clad elevations under a clad roof with translucent roof tiles. The property comprises a ground floor unit with a first floor mezzanine, the ground floor accommodates a trade counter/reception, store/comms room, W.C facilities and open plan warehouse space. The mezzanine comprises ancillary space, a kitchen and staff breakout area. The unit is held in an excellent condition and benefits from a roller shutter door and an enclosed yard area to the front of the unit.