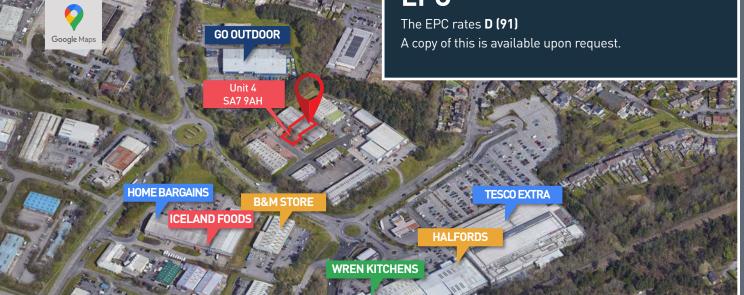

#### **Location & Situation**

Located within the heart of the Swansea Enterprise Park, off Fendrod Way, a very busy thoroughfare linking two main roundabouts within the park. Junction 44 & 45 of the M4 motorway are within 2 miles and Swansea City Centre is located within 4 miles. Prominent occupiers in the immediate vicinity include Tesco Extra, Wrens Kitchens, Halfords, Home Bargains, B&M Stores, Iceland Foods and Go Outdoors.