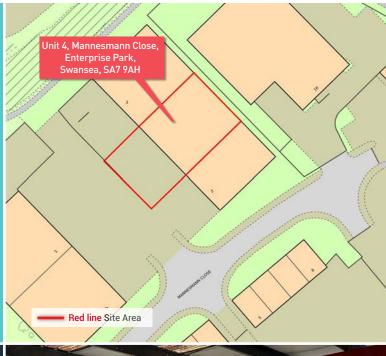

## Unit 4, Mannesmann Close

#### **Location & Situation**

Located within the heart of the Swansea Enterprise Park, off Fendrod Way, a very busy thoroughfare linking two main roundabouts within the park. Junction 44 & 45 of the M4 motorway are within 2 miles and Swansea City Centre is located within 4 miles. Prominent occupiers in the immediate vicinity include Tesco Extra, Wrens Kitchens, Halfords, Home Bargains, B&M Stores, Iceland Foods and Go Outdoors.