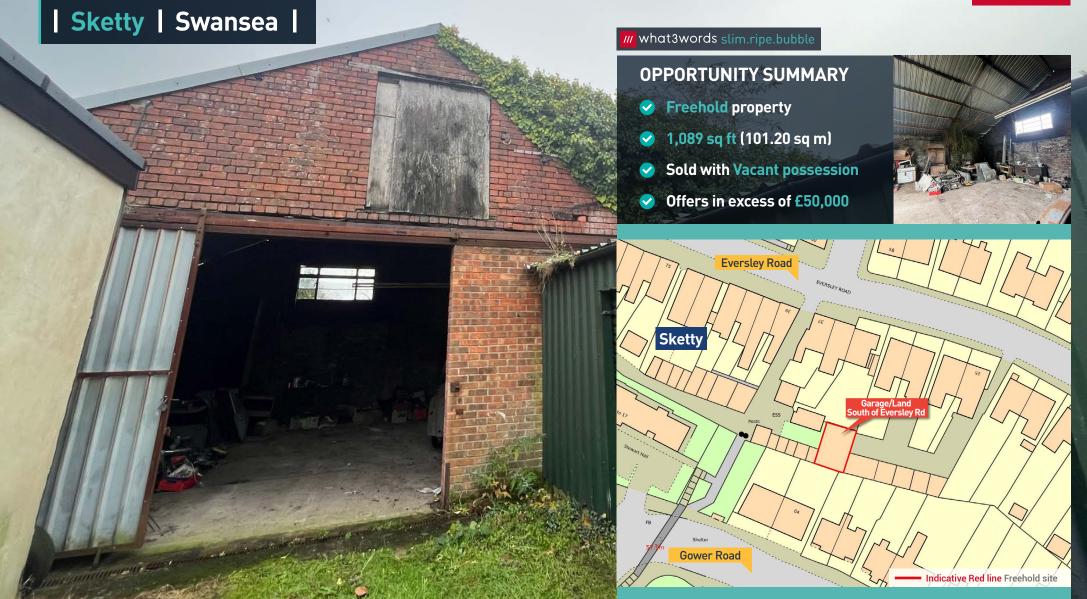

## Garage/Land lying to the South of Eversley Road

FOR SALE GARAGE/WORKSHOP

/// what3words slim.ripe.bubble

### **Description**

A single storey garage/workshop with access via a sliding double door off Eversley Road. The property appears to be of masonry construction with a concrete floor under a corrugated sheet roof.

### Accommodation

We have measured the accommodation in accordance with the RICS Property Measurement 2018, (2nd Edition) and calculate the floor areas to be as follows:

| Description     | Sq Metres | Sq Feet |
|-----------------|-----------|---------|
| Garage/Workshop | 101.20    | 1,089   |
| Total           | 101.20    | 1,089   |

### **Tenure**

Freehold title held under WA682806 and will be sold with Vacant Possession.

### **Terms**

We are seeking offers in excess of £50,000 [Fifty Thousand pounds] for the Freehold interests, subject to contract.