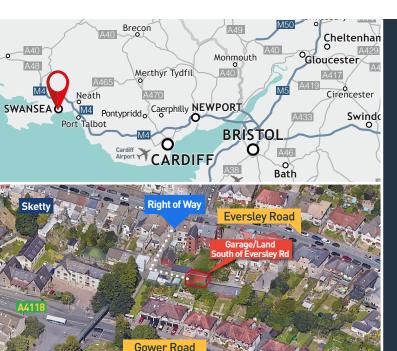

### **Location & Situation**

The property is situated to the south of Eversley Road in Sketty. Sketty is a sought after residential area and offers a variety of commercial premises, most of which are located along Eversley Road. These commercial occupiers include independent restaurants, estate agents, a public house, Tesco Express, The Co-op, hair salons, launderette and takeaway premises.

Swansea is a city located along the south coast of Wales and is located approximately 24 miles west of Bridgend and 44 miles west of Wales's capital city, Cardiff with access via the M4 Motorway. Swansea train station also offers direct routes to Cardiff, Newport, Bristol, Reading and London Paddington.