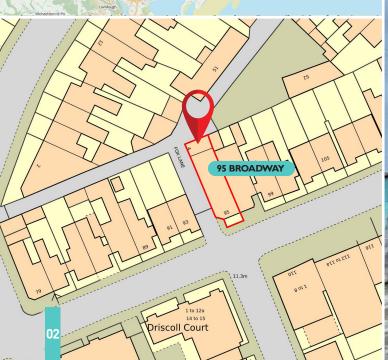

## Tenure

The site is held on a Freehold basis under title number **WA240759**. The **first floor flat** is let on a **long leasehold for a term of 99 years** from **5 September 1990** at a rent of £25 plus insurance rent.

# **Description**

Semi-detached, two storey building comprising a ground floor retail unit, formally Hodge Printers with staff facilities and ancillary space to the rear and self-contained flat above. There is an extension to the rear which includes a two storey premises with office/ancillary space. Access to the rear can be gained off Broadway via the building or a vehicular access to the side elevation, namely Fox Lane.