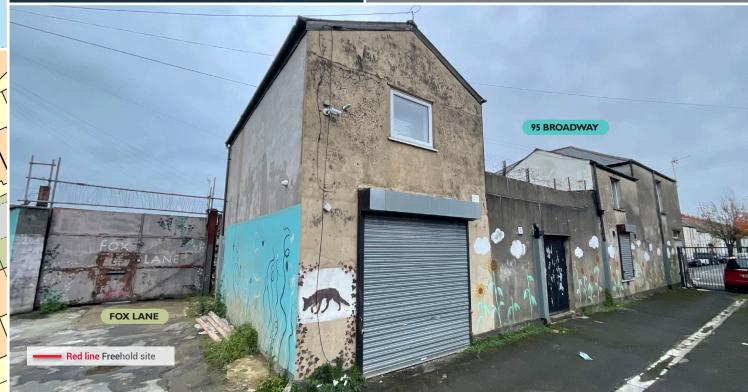

# **Description**

Semi-detached, two storey building comprising a ground floor retail unit, formally Hodge Printers with staff facilities and ancillary space to the rear and self-contained flat above. There is an extension to the rear which includes a two storey premises with office/ancillary space. Access to the rear can be gained off Broadway via the building or a vehicular access to the side elevation, namely Fox Lane.