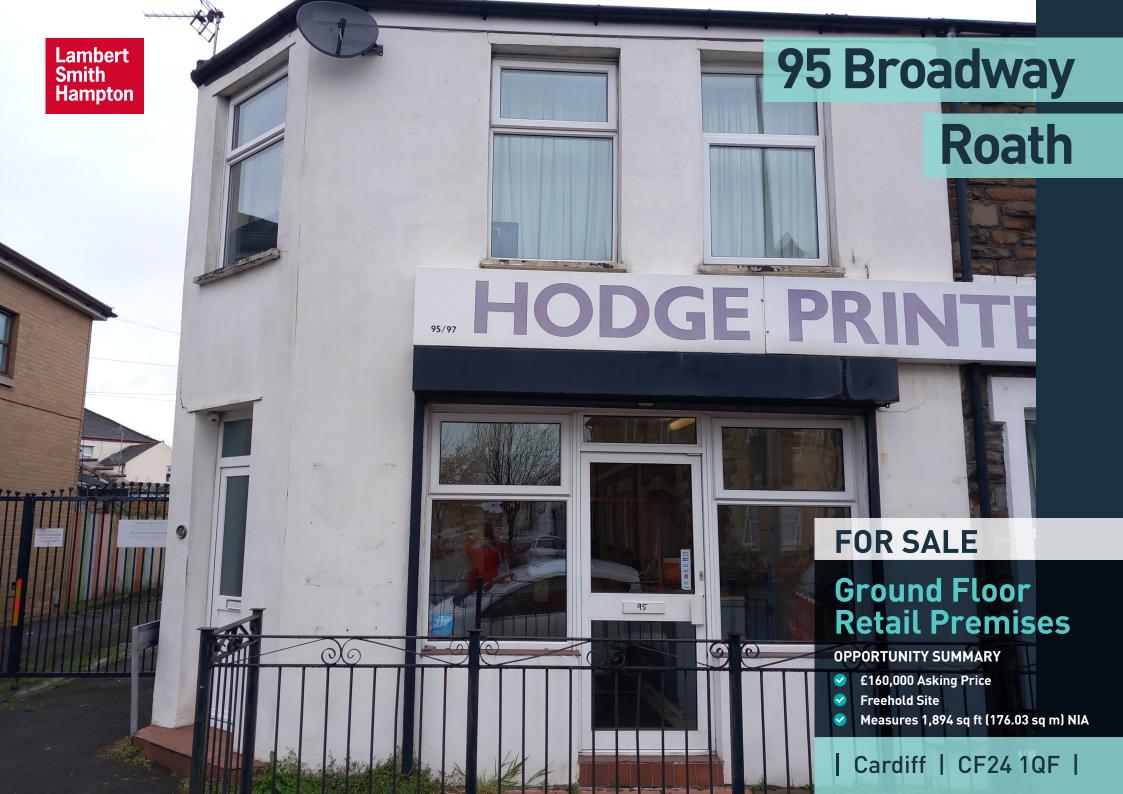

# **Description**

Semi-detached, two storey building comprising a ground floor retail unit, formally Hodge Printers with staff facilities and ancillary space to the rear and self-contained flat above. There is an extension to the rear which includes a two storey premises with office/ancillary space. Access to the rear can be gained off Broadway via the building or a vehicular access to the side elevation, namely Fox Lane.

## **PROPOSAL**

Asking Price of £160,000

[One Hundred and Sixty Thousand Pounds].

The sale price does not include the first floor flat.