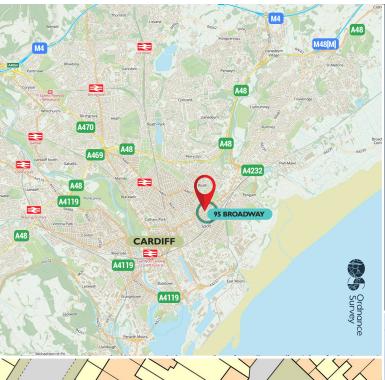

## **Location & Situation**

The property is situated along Broadway in the capital city of Cardiff. The property is located in a densely populated residential area with a small number of independent commercial units. The property offers excellent transport links being 2 miles from Cardiff City Centre and 5 miles from Junction 30 of the M4 Motorway.