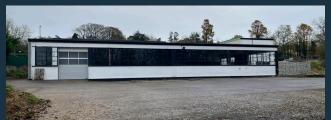

# **Description**

The property comprises a detached split level building with a showroom style premises on ground level and former garage on the lower level. The showroom is largely open plan with seven cellular rooms/offices to the rear of the building and an additional 2 rooms to the east of the building for additional office and ancillary space. This part of the building was undergoing refurbishment with the majority of the works having been undertaken. The front of the building offers floor to ceiling glazed facades.

There is a large yard space to the rear and east side of the property which is mainly surfaced with tarmac. The site is sits adjacent to residential properties and could be suitable for residential development subject to the necessary due diligence and planning permission.