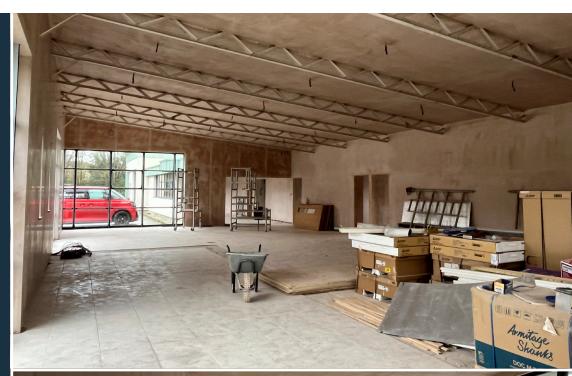

# **Description**

The property comprises a detached split level building with a showroom style premises on ground level and former garage on the lower level. The showroom is largely open plan with seven cellular rooms/offices to the rear of the building and an additional 2 rooms to the east of the building for additional office and ancillary space. This part of the building was undergoing refurbishment with the majority of the works having been undertaken. The front of the building offers floor to ceiling glazed facades.