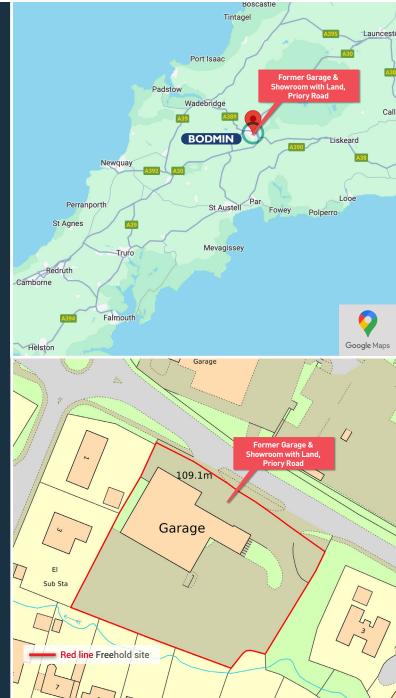

## **Location & Situation**

Bodmin is a town in Cornwall, south west of Bodmin Moor and has a population of 16,922 according to the 2021 Census. The property is situated along Priory Road, the main through road of Bodmin which accommodates both residential dwellings and commercial occupiers. Occupiers within the immediate vicinity include Morrisons, Aldi, Homebase, Halfords & McDonald's.

There is a large yard space to the rear and east side of the property which is mainly surfaced with tarmac. The site is sits adjacent to residential properties and could be suitable for residential development subject to the necessary due diligence and planning permission.

The site measures approximately 1.15 acres (0.46 hectares).