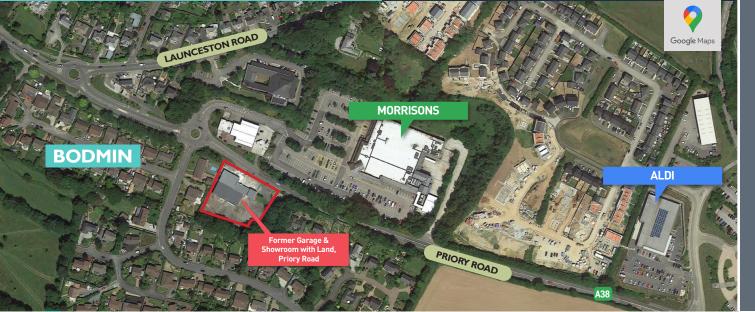

## **Location & Situation**

Bodmin is a town in Cornwall, south west of Bodmin Moor and has a population of 16,922 according to the 2021 Census. The property is situated along Priory Road, the main through road of Bodmin which accommodates both residential dwellings and commercial occupiers. Occupiers within the immediate vicinity include Morrisons, Aldi, Homebase, Halfords & McDonald's.