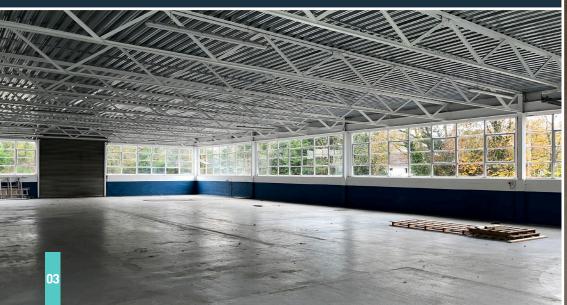

There is an internal staircase which provides access to the lower ground floor to the garage. This area comprises a large open plan garage space, cellular offices, tyre store, tool station, staff facilities and ancillary space. There are two roller shutter doors and separate pedestrian door access externally.