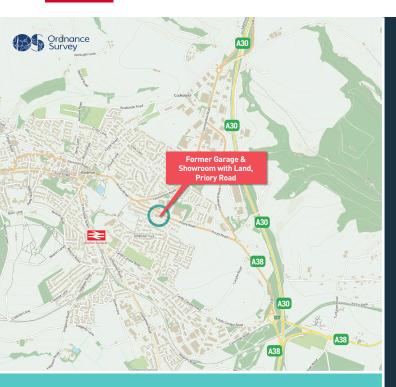

## **Location & Situation**

Bodmin is a town in Cornwall, south west of Bodmin Moor and has a population of 16,922 according to the 2021 Census. The property is situated along Priory Road, the main through road of Bodmin which accommodates both residential dwellings and commercial occupiers. Occupiers within the immediate vicinity include Morrisons, Aldi, Homebase, Halfords & McDonald's.