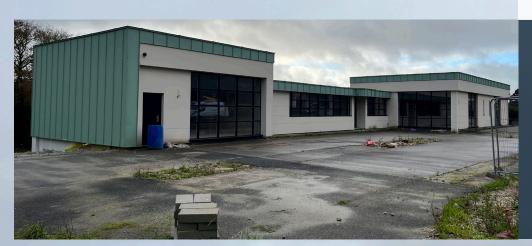

# **Description**

The property comprises a detached split level building with a showroom style premises on ground level and former garage on the lower level. The showroom is largely open plan with seven cellular rooms/offices to the rear of the building and an additional 2 rooms to the east of the building for additional office and ancillary space. This part of the building was undergoing refurbishment with the majority of the works having been undertaken. The front of the building offers floor to ceiling glazed facades.

There is an internal staircase which provides access to the lower ground floor to the garage. This area comprises a large open plan garage space, cellular offices, tyre store, tool station, staff facilities and ancillary space. There are two roller shutter doors and separate pedestrian door access externally.

There is a large yard space to the rear and east side of the property which is mainly surfaced with tarmac. The site is sits adjacent to residential properties and could be suitable for residential development subject to the necessary due diligence and planning permission.