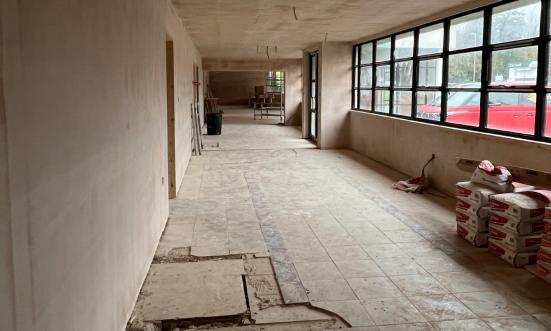

# **Description**

The property comprises a detached split level building with a showroom style premises on ground level and former garage on the lower level. The showroom is largely open plan with seven cellular rooms/offices to the rear of the building and an additional 2 rooms to the east of the building for additional office and ancillary space. This part of the building was undergoing refurbishment with the majority of the works having been undertaken. The front of the building offers floor to ceiling glazed facades.

There is an internal staircase which provides access to the lower ground floor to the garage. This area comprises a large open plan garage space, cellular offices, tyre store, tool station, staff facilities and ancillary space. There are two roller shutter doors and separate pedestrian door access externally.