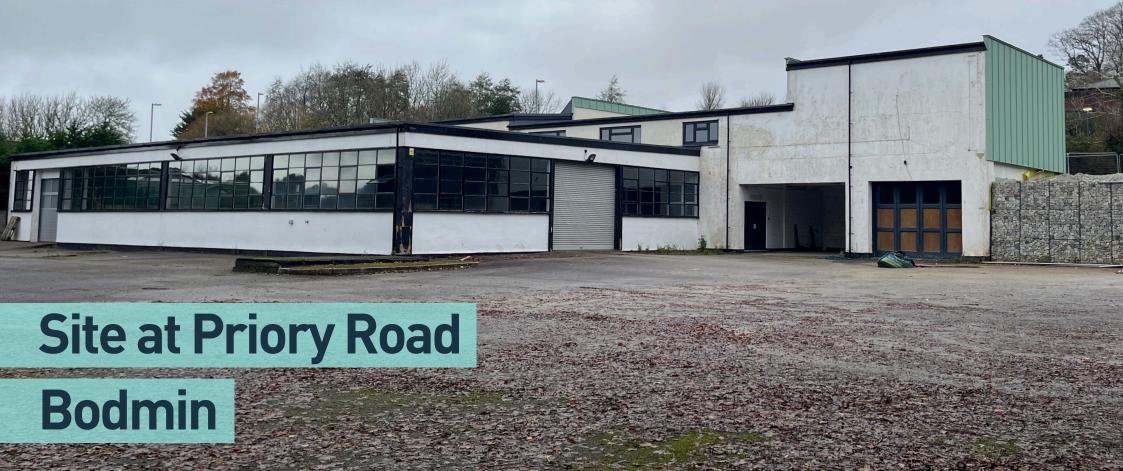

# Former Garage & Showroom with Land

Sale on behalf of Joint Liquidators

# **Description**

The property comprises a detached split level building with a showroom style premises on ground level and former garage on the lower level. The showroom is largely open plan with seven cellular rooms/offices to the rear of the building and an additional 2 rooms to the east of the building for additional office and ancillary space. This part of the building was undergoing refurbishment with the majority of the works having been undertaken. The front of the building offers floor to ceiling glazed facades.

There is an internal staircase which provides access to the lower ground floor to the garage. This area comprises a large open plan garage space, cellular offices, tyre store, tool station, staff facilities and ancillary space. There are two roller shutter doors and separate pedestrian door access externally.