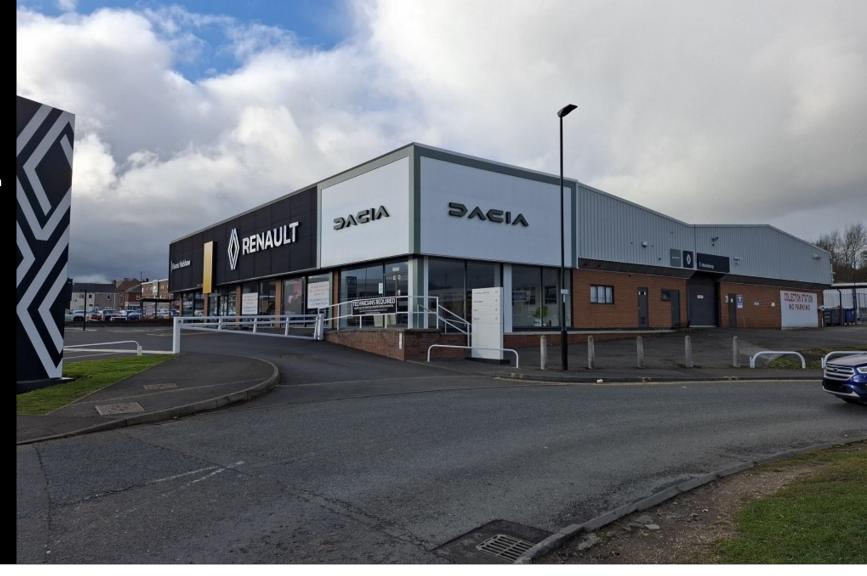

Evans Halshaw Renault, Wessington Way, Sunderland SR5 3NU

Car Showroom & Workshop

15,988 Sq Ft (1,485 Sq M)

#### DESCRIPTION

A car showroom with associated offices and workshop facilities of steel frame construction with a combination of brick, block and profile sheet cladding to elevations set beneath a multi-pitched profile sheet roof. Internally the premises provide a glazed 6-8 vehicle showroom with tiled floors linked to an ancillary office area. Workshop facilities including 9 ramps, valeting and wash bays are to the rear accessed by four loading doors.

#### LOCATION

A prominent position fronting Wessington Way, the main arterial route between Sunderland City Centre and the A19 which provides access to the national road network. Adjacent to the property is Wessington Retail Park supporting occupiers such as McDonalds and KFC.