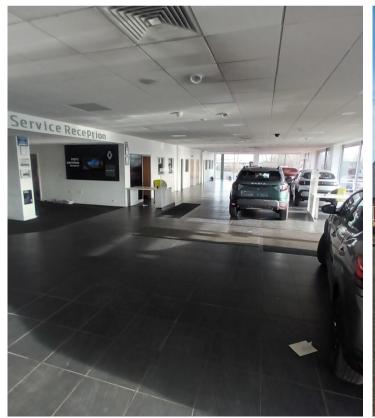

#### DESCRIPTION

A car showroom with associated offices and workshop facilities of steel frame construction with a combination of brick, block and profile sheet cladding to elevations set beneath a multi-pitched profile sheet roof. Internally the premises provide a glazed 6-8 vehicle showroom with tiled floors linked to an ancillary office area. Workshop facilities including 9 ramps, valeting and wash bays are to the rear accessed by four loading doors.