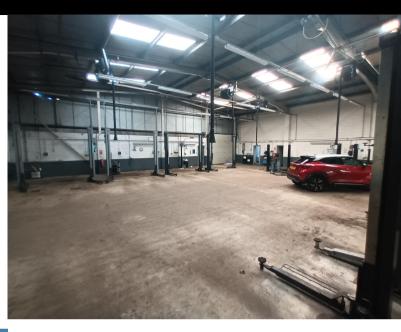

#### DESCRIPTION

A car showroom with associated offices and workshop facilities of steel frame construction with a combination of brick, block and profile sheet cladding to elevations set beneath a multi-pitched profile sheet roof. Internally the premises provide a glazed 6-8 vehicle showroom with tiled floors linked to an ancillary office area. Workshop facilities including 9 ramps, valeting and wash bays are to the rear accessed by four loading doors.

#### **ACCOMMODATION**

| Gross Internal Areas            | sq ft  | sq m  |
|---------------------------------|--------|-------|
| Showroom, Offices and Ancillary | 6,514  | 605   |
| Workshop                        | 8,462  | 786   |
| Detached Used Car Sales Office  | 1,012  | 94    |
| Total                           | 15,988 | 1,485 |