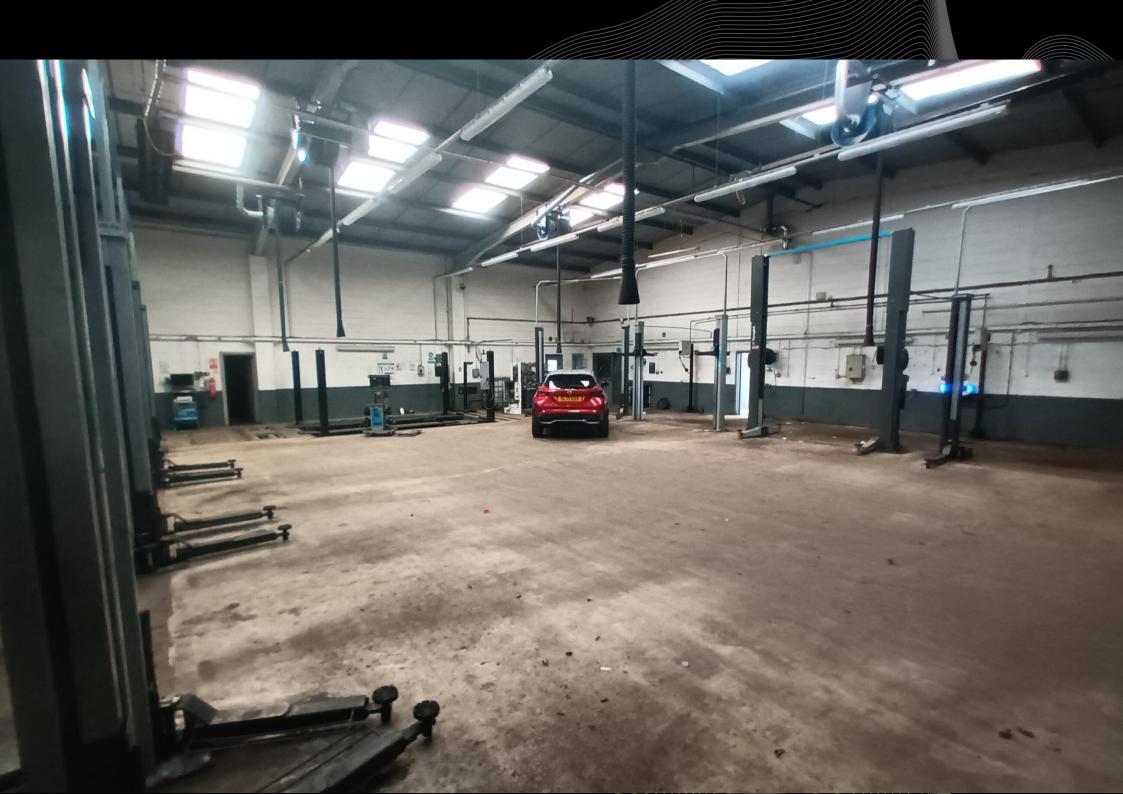

#### DESCRIPTION

A car showroom with associated offices and workshop facilities of steel frame construction with a combination of brick, block and profile sheet cladding to elevations set beneath a multi-pitched profile sheet roof. Internally the premises provide a glazed 6-8 vehicle showroom with tiled floors linked to an ancillary office area. Workshop facilities including 9 ramps, valeting and wash bays are to the rear accessed by four loading doors.

#### **ACCOMMODATION**

| Gross Internal Areas            | sq ft  | sq m  |
|---------------------------------|--------|-------|
| Showroom, Offices and Ancillary | 6,514  | 605   |
| Workshop                        | 8,462  | 786   |
| Detached Used Car Sales Office  | 1,012  | 94    |
| Total                           | 15,988 | 1,485 |