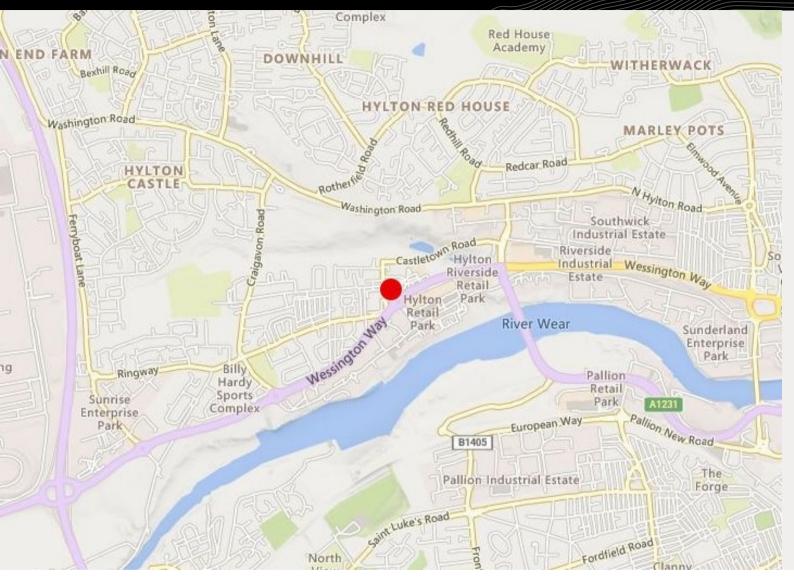

#### LOCATION

A prominent position fronting Wessington Way, the main arterial route between Sunderland City Centre and the A19 which provides access to the national road network. Adjacent to the property is Wessington Retail Park supporting occupiers such as McDonalds and KFC.

Hylton Riverside Retail Park lies to the east on the opposite side of Wessington Way where Costa, Greggs, Card Factory and Smyths are represented.