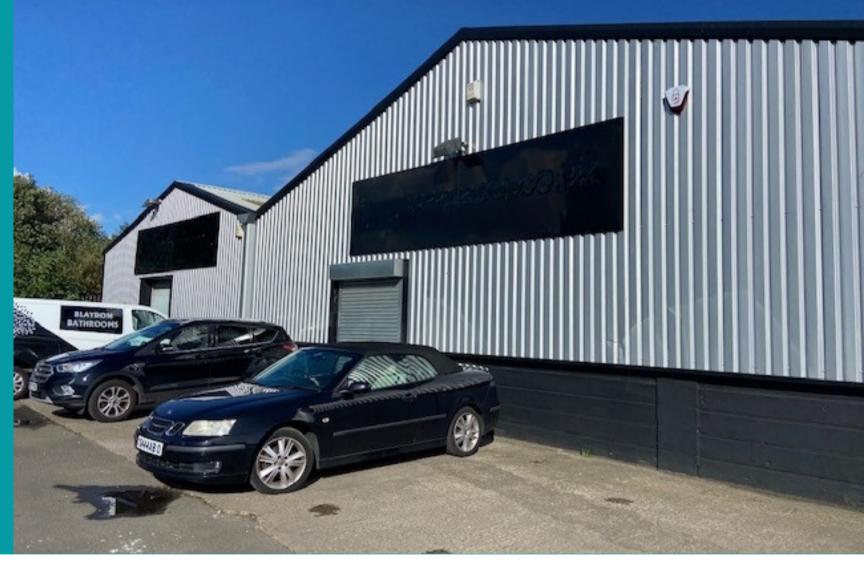

#### **DESCRIPTION**

An end terraced retail/trade warehouse unit of steel frame construction with brick and concrete panelled walls, part clad with profile sheeting. The unit has a concrete floor throughout and benefits from a small wc facility, led lighting and an up and over loading door.

#### LOCATION

Accessed via Toll Bridge Road from Chainbridge Road off the A1. Nearby occupiers include A1 Blinds, Blaydon Bathrooms, Pet Warehouse, The Tile Shed and The Curtain Store.