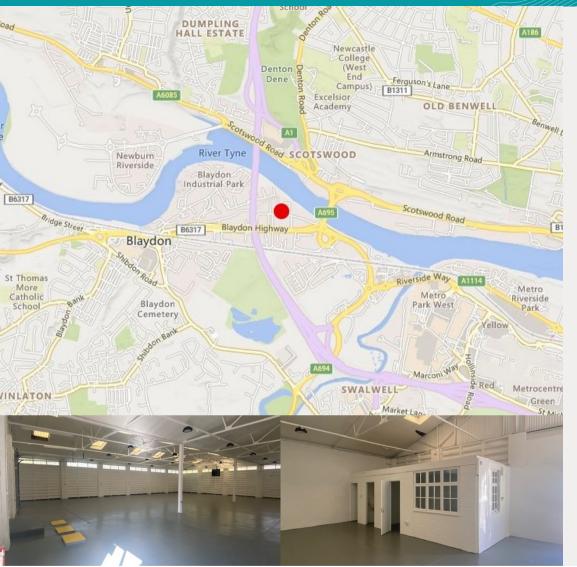

#### LOCATION

Accessed via Toll Bridge Road from Chainbridge Road off the A1. Nearby occupiers include A1 Blinds, Blaydon Bathrooms, Pet Warehouse, The Tile Shed and The Curtain Store.

#### **DESCRIPTION**

An end terraced retail/trade warehouse unit of steel frame construction with brick and concrete panelled walls, part clad with profile sheeting. The unit has a concrete floor throughout and benefits from a small wc facility, led lighting and an up and over loading door.