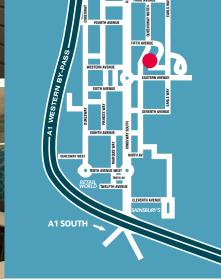

# MOONGATE HOUSE

FIFTH AVENUE BUSINESS PARK, TEAM VALLEY, GATESHEAD NE11 0HF

The subject property is situated on Fifth Avenue Business Park within the heart of the popular Team Valley Trading Estate in Gateshead. The property is also located to the east of Kingsway the primary route through Team Valley, which also provides access to the A1 Western Bypass.