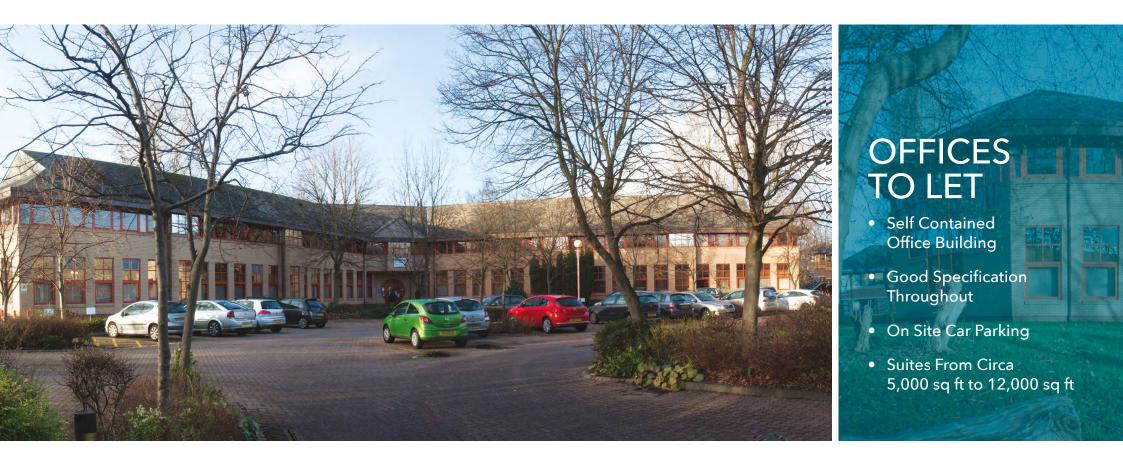

#### **DESCRIPTION**

A two-storey property set within its own grounds and benefits from good car parking facilities.

The ground floor benefits from two wings to the east and the west of the building both being circa 5000 sq. ft each.

We understand that there are 20 car parking spaces and 4 disabled bays available for the ground floor.

# Ground Floor 1,189.33 sq m (12,802 sq ft)

Suites from circa 5,000 sq ft can be offered.

We understand that the above floor areas have been calculated in accordance with the RICS Code of Measuring Practice.

#### **CAR PARKING**

The property benefits from its own car park which offers 20 spaces plus 4 disabled bays. If let on a suite by suite or floor by floor basis these will be distributed evenly on a per sq ft basis.