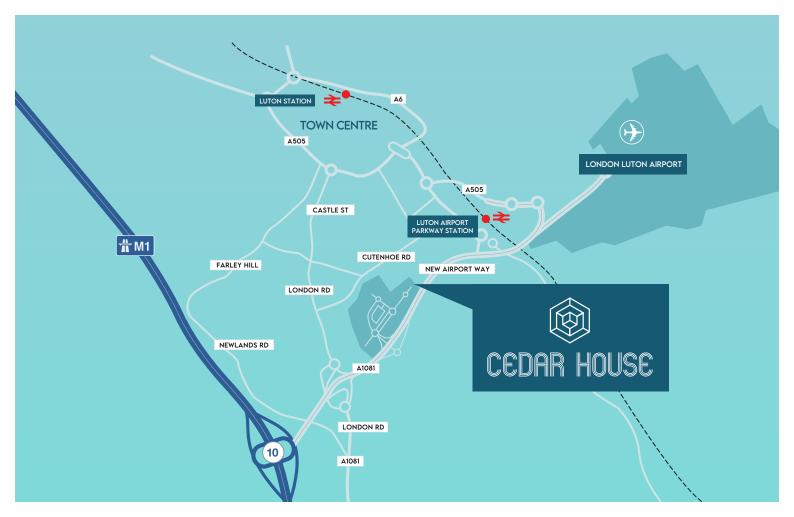

## LUTON

SITUATED ON PARKLAND SQUARE IN CAPABILITY
GREEN, THE PROPERTY IS SUPERBLY POSITIONED
ON ONE OF THE PREMIER SOUTH EAST BUSINESS
PARKS. THE OFFICES BENEFIT FROM EXCELLENT
TRANSPORT LINKS, WHETHER THAT'S BY RAIL, ROAD
OR AIR, WITH LONDON LUTON AIRPORT, J10 OF THE
M1 MOTORWAY AND LUTON AIRPORT PARKWAY
RAILWAY STATION ALL WITHIN CLOSE PROXIMITY.