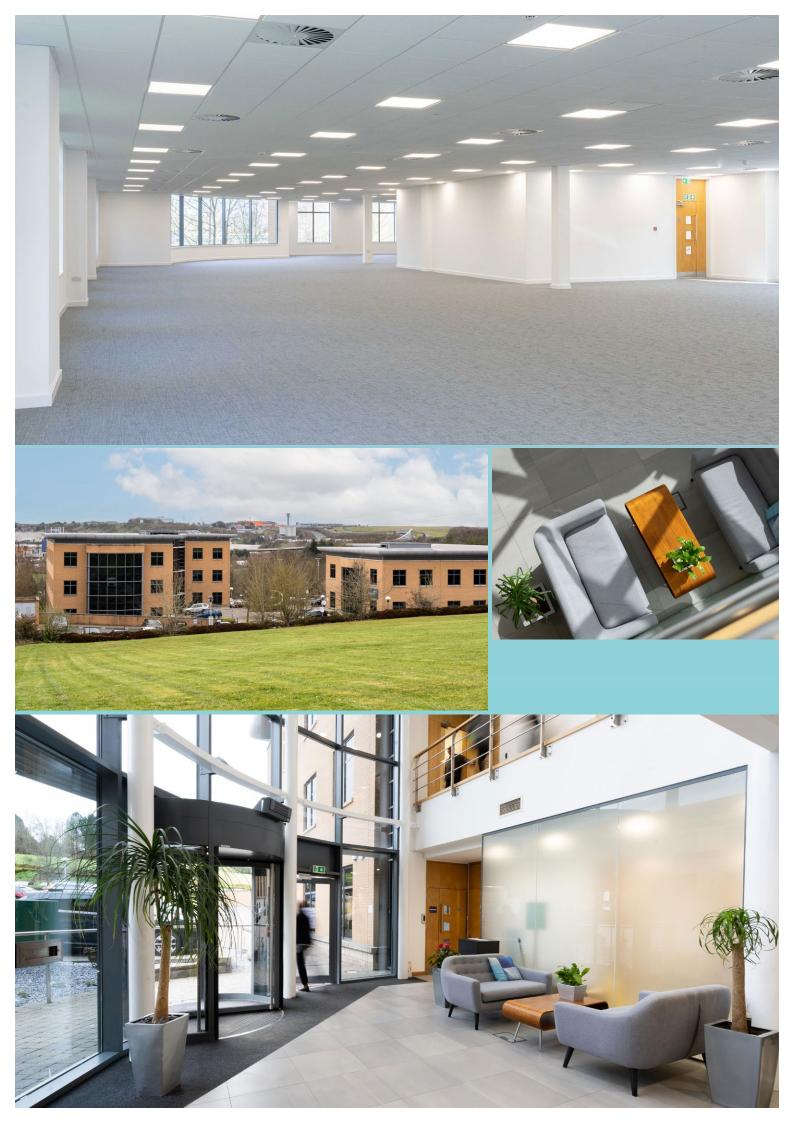

# 2,267 - 5,011 SQ FT COMPREHENSIVELY REFURBISHED MODERN OFFICES TO LET

**EPC B** 

RAISED FLOORS WITH NEW ELECTRAK AND NEW CARPETS

NEW SUSPENDED CEILINGS WITH NEW LED LIGHTING

**NEW VRF AIR CONDITIONING** 

WELL CONFIGURED FLEXIBLE FLOOR PLATE

**IMPRESSIVE FULL HEIGHT ATRIUM** 

NEWLY REFURBISHED MALE, FEMALE AND DISABLED WCS

GENEROUS CAR PARKING AT A RATIO OF 1:196 SQ. FT.

## LUTON

SITUATED ON PARKLAND SQUARE IN CAPABILITY
GREEN, THE PROPERTY IS SUPERBLY POSITIONED
ON ONE OF THE PREMIER SOUTH EAST BUSINESS
PARKS. THE OFFICES BENEFIT FROM EXCELLENT
TRANSPORT LINKS, WHETHER THAT'S BY RAIL, ROAD
OR AIR, WITH LONDON LUTON AIRPORT, J10 OF THE
M1 MOTORWAY AND LUTON AIRPORT PARKWAY
RAILWAY STATION ALL WITHIN CLOSE PROXIMITY.