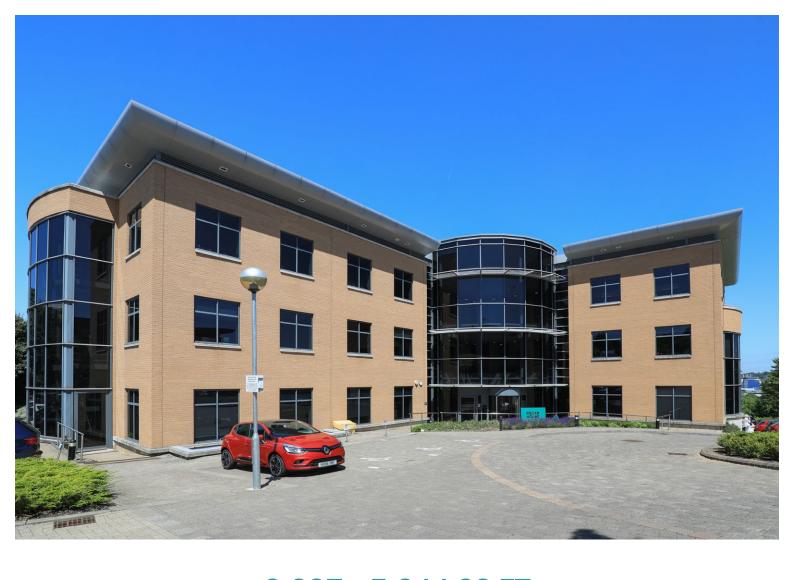

# CEDAR HOUSE

CAPABILITY GREEN, LUTON, LU1 3LU

**GRADE A OFFICES TO LET** 

# 2,267 - 5,011 SQ FT COMPREHENSIVELY REFURBISHED MODERN OFFICES TO LET

**EPC B** 

RAISED FLOORS WITH NEW ELECTRAK AND NEW CARPETS

NEW SUSPENDED CEILINGS WITH NEW LED LIGHTING

**NEW VRF AIR CONDITIONING** 

WELL CONFIGURED FLEXIBLE FLOOR PLATE

**IMPRESSIVE FULL HEIGHT ATRIUM** 

NEWLY REFURBISHED MALE, FEMALE AND DISABLED WCS

GENEROUS CAR PARKING AT A RATIO OF 1:196 SQ. FT.