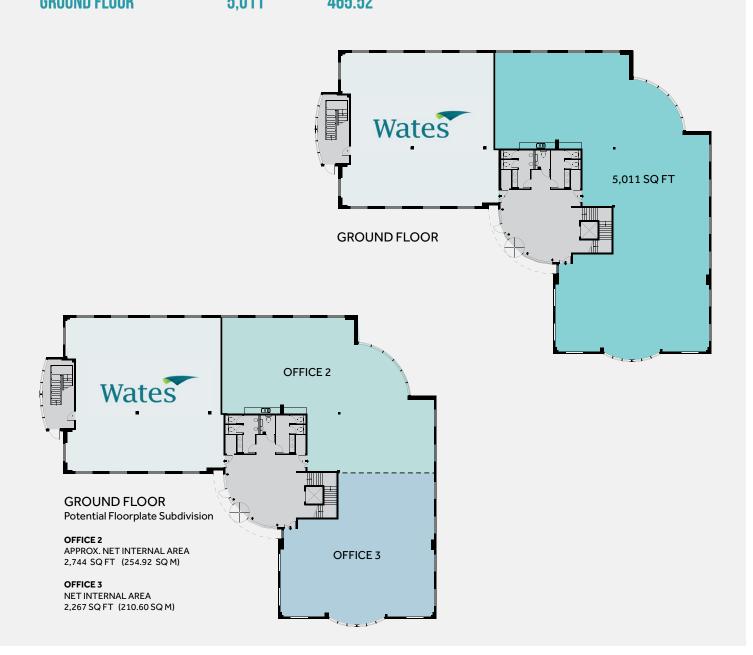

## **ACCOMMODATION**

FLEXIBLE FLOORPLATE WITH POTENTIAL TO SPLIT FROM 2,267 - 5,011 SQ FT

| NET INTERNAL AREAS | SQ FT | SQ M   |  |
|--------------------|-------|--------|--|
| GROUND FLOOR       | 5 011 | 465 52 |  |