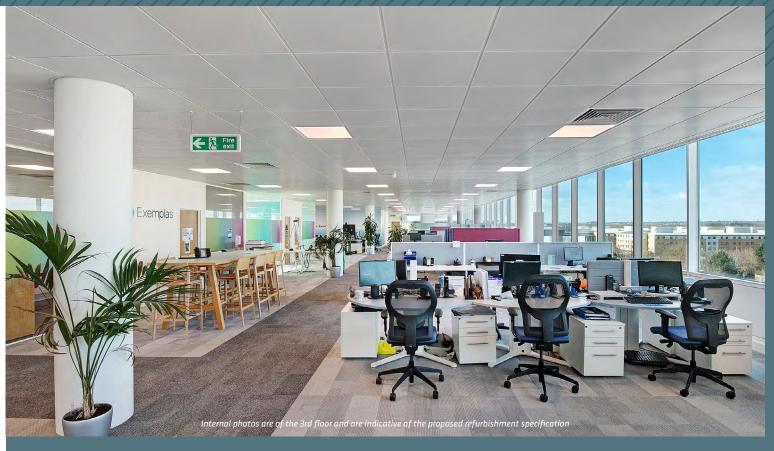

#### **DESCRIPTION**

Titan Court offers attractive modern office space in a prime location to the north of the M25.

Situated on the ground floor, the available floor plate benefits from an excellent specification and levels of natural light. The property also provides a café and manned reception on the ground floor.

The ground floor suite is to be refurbished to provide the following specification:-

- On site cafe and manned reception
- Attractive air conditioned modern offices
- Superb levels of natural light
- Metal grid ceiling and LED lighting
- Excellent allocated parking1:215 sq ft
- Prime business park location north of the M25
- Adjacent to Junction 3 A1(M)

HIGH QUALITY OFFICES AVAILABLE FROM 3,000 TO 12,056 SQ FT

**Ground Floor** 