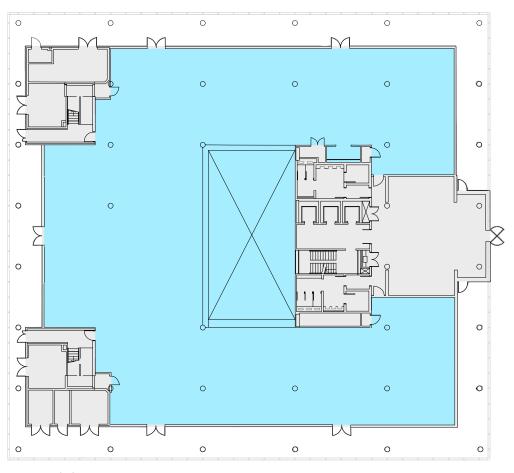

HIGH QUALITY OFFICES AVAILABLE FROM 3,000 TO 12,056 SQ FT

**Ground Floor** 

# **AVAILABILITY**

|              | Sq M    | Sq Ft  |
|--------------|---------|--------|
| Ground Floor | 1.120.0 | 12,056 |

Allocated on site car parking is provided at a ratio of 1:215 sq ft.