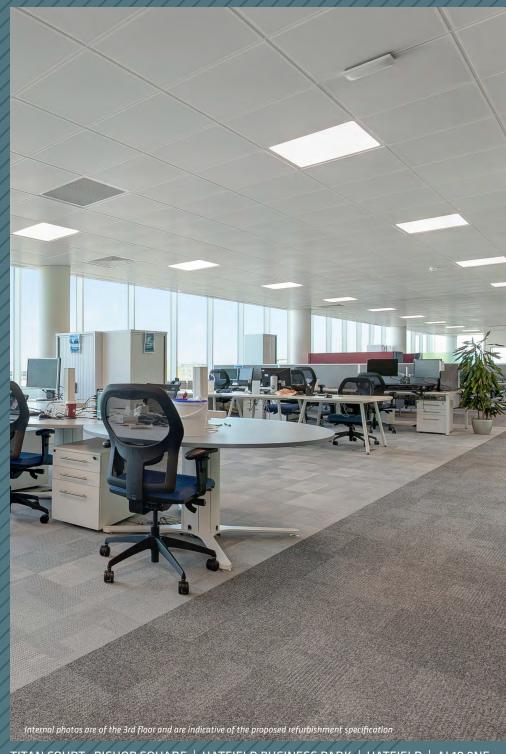

#### **DESCRIPTION**

Titan Court offers attractive modern office space in a prime location to the north of the M25.

Situated on the ground floor, the available floor plate benefits from an excellent specification and levels of natural light. The property also provides a café and manned reception on the ground floor.

The ground floor suite is to be refurbished to provide the following specification:-

- On site cafe and manned reception
- Attractive air conditioned modern offices
- Superb levels of natural light
- Metal grid ceiling and LED lighting
- Excellent allocated parking1:215 sq ft
- Prime business park location north of the M25
- Adjacent to Junction 3 A1(M)

HIGH QUALITY OFFICES AVAILABLE FROM 3,000 TO 12,056 SQ FT

**Ground Floor** 