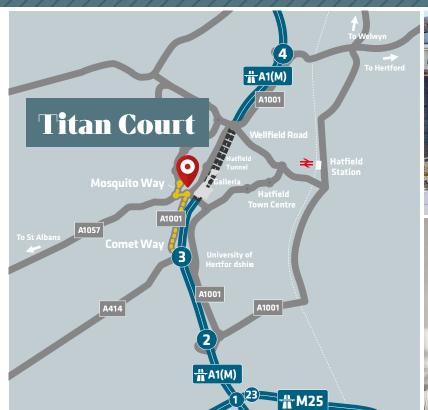

#### LOCATION

Situated just off Mosquito Way, Titan Court is located on the highly regarded Hatfield Business Park. The park itself is positioned between Junction 3 and 4 of the A1(M) and lies just adjacent to the Galleria Shopping Centre. The M25 is also easy to access with Junction 23 just over 5 miles away.

Rail access in the town is excellent with Hatfield Railway Station providing services to Kings Cross in approximately 25 minutes.