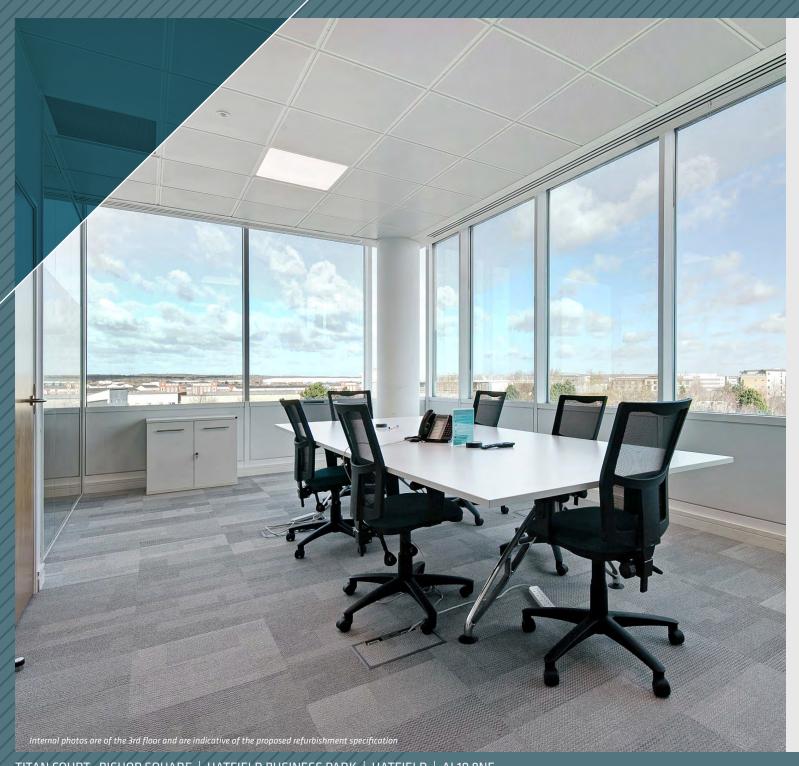

#### **DESCRIPTION**

Titan Court offers attractive modern office space in a prime location to the north of the M25.

Situated on the ground floor, the available floor plate benefits from an excellent specification and levels of natural light. The property also provides a café and manned reception on the ground floor.

The ground floor suite is to be refurbished to provide the following specification:-

- On site cafe and manned reception
- Attractive air conditioned modern offices
- Superb levels of natural light
- Metal grid ceiling and LED lighting
- Excellent allocated parking1:215 sq ft
- Prime business park location north of the M25
- Adjacent to Junction 3 A1(M)