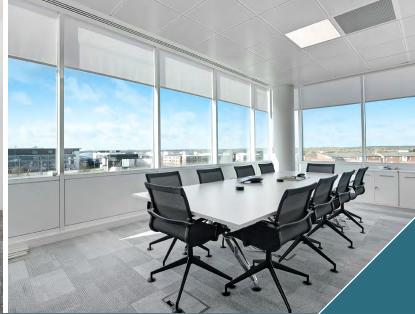

#### **DESCRIPTION**

Titan Court offers attractive modern office space in a prime location to the north of the M25.

Situated on the ground floor, the available floor plate benefits from an excellent specification and levels of natural light. The property also provides a café and manned reception on the ground floor.

The ground floor suite is to be refurbished to provide the following specification:-

- On site cafe and manned reception
- Attractive air conditioned modern offices
- Superb levels of natural light
- Metal grid ceiling and LED lighting
- Excellent allocated parking1:215 sq ft
- Prime business park location north of the M25
- Adjacent to Junction 3 A1(M)