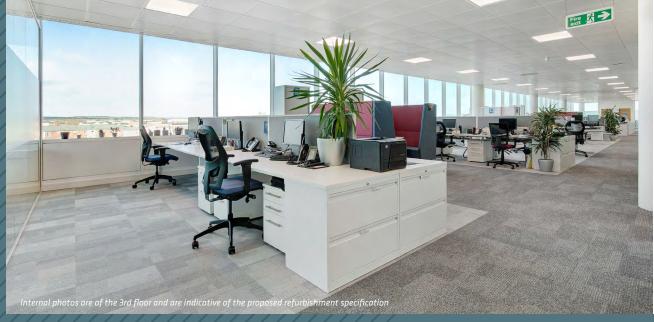

#### **DESCRIPTION**

Titan Court offers attractive modern office space in a prime location to the north of the M25.

Situated on the ground floor, the available floor plate benefits from an excellent specification and levels of natural light. The property also provides a café and manned reception on the ground floor.

The ground floor suite is to be refurbished to provide the following specification:-

- On site cafe and manned reception
- Attractive air conditioned modern offices
- Superb levels of natural light
- Metal grid ceiling and LED lighting
- Excellent allocated parking1:215 sq ft
- Prime business park location north of the M25
- Adjacent to Junction 3 A1(M)

HIGH QUALITY OFFICES AVAILABLE FROM 3,000 TO 12,056 SQ FT

**Ground Floor** 