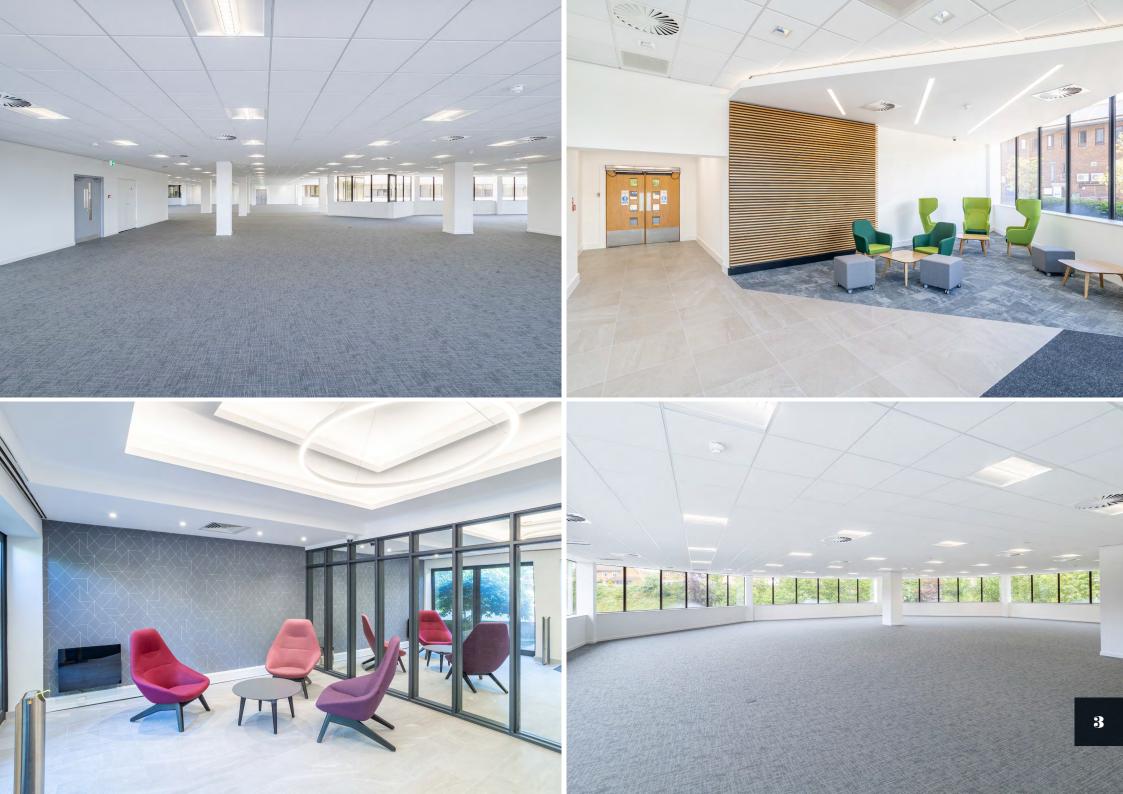

## marlborough house

- B - B - B

| Total        | 31,870 sq ft | 2,960.9 sq m |     |
|--------------|--------------|--------------|-----|
| Third floor  | 11,597 sq ft | 1,077.4 sq m | EPC |
| Second floor | 15,183 sq ft | 1,410.6 sq m | EPC |
| First floor  | 5,090 sq ft  | 472.9 sq m   | EPC |
|              |              |              |     |

### eaton house

| Total        | 23,665 sq ft | 2,198.5 sq m |         |
|--------------|--------------|--------------|---------|
| Third floor  | 7,887 sq ft  | 732.7 sq m   | EPC - B |
| Second floor | 7,889 sq ft  | 732.9 sq m   | EPC - C |
| First floor  | 7,889 sq ft  | 732.9 sq m   | EPC - C |
|              |              |              |         |