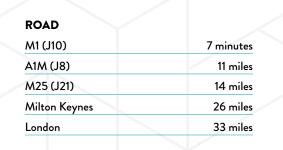

#### RAIL

| St Pancras London | 24 mins |
|-------------------|---------|
| Bedford           | 27 mins |

#### FOOT OR CYCLE

M6

|  | London Luton Airport Terminal | 0.5 miles |
|--|-------------------------------|-----------|
|  | Luton Parkway Train Station   | 1.4 miles |
|  | Luton Train Station           | 2.1 miles |
|  | Luton Town Centre             | 2.4 miles |
|  |                               |           |