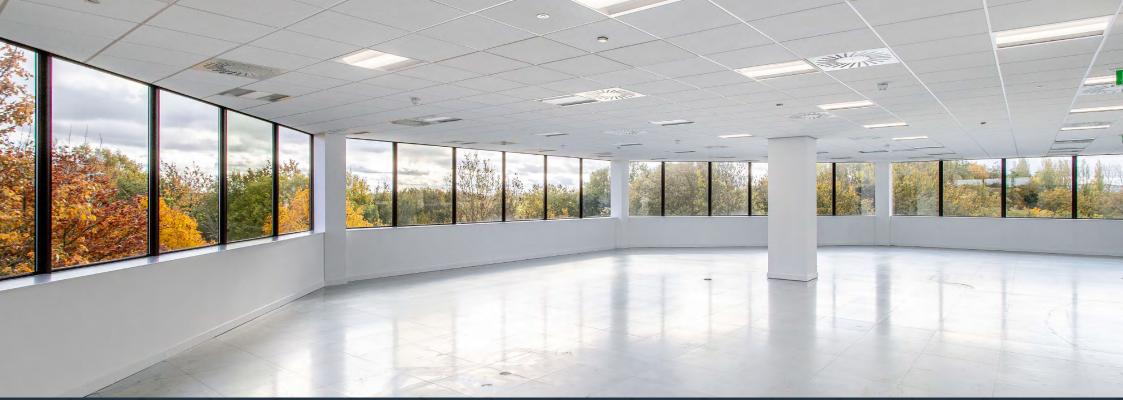

## marlborough house

- B - B - B

| Total        | 31,870 sq ft | 2,960.9 sq m |     |
|--------------|--------------|--------------|-----|
| Third floor  | 11,597 sq ft | 1,077.4 sq m | EPC |
| Second floor | 15,183 sq ft | 1,410.6 sq m | EPC |
| First floor  | 5,090 sq ft  | 472.9 sq m   | EPC |
|              |              |              |     |

TYPICAL 2ND & 3RD FLOOR LAYOUT

### eaton house

| Total        | 23,665 sq ft | 2,198.5 sq m |         |
|--------------|--------------|--------------|---------|
| Third floor  | 7,887 sq ft  | 732.7 sq m   | EPC - B |
| Second floor | 7,889 sq ft  | 732.9 sq m   | EPC - C |
| First floor  | 7,889 sq ft  | 732.9 sq m   | EPC - C |
|              |              |              |         |