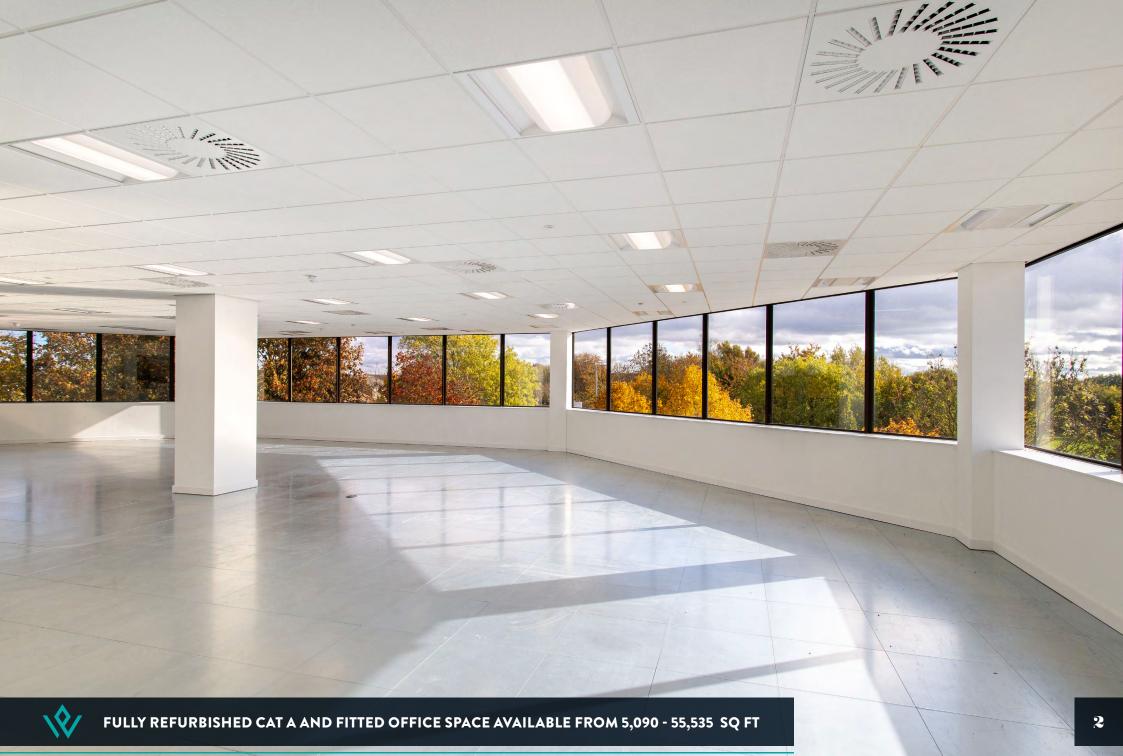

## marlborough house

- B - B - B

| Total        | 31,870 sq ft | 2,960.9 sq m |     |
|--------------|--------------|--------------|-----|
| Third floor  | 11,597 sq ft | 1,077.4 sq m | EPC |
| Second floor | 15,183 sq ft | 1,410.6 sq m | EPC |
| First floor  | 5,090 sq ft  | 472.9 sq m   | EPC |
|              |              |              |     |