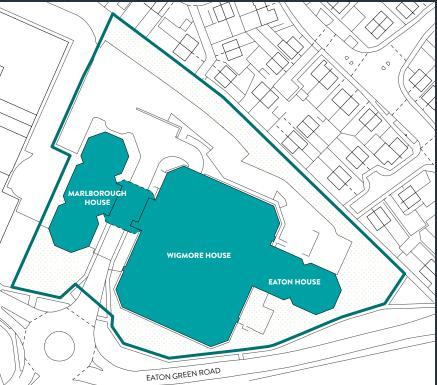

## marlborough house

- B - B - B

| Total        | 31,870 sq ft | 2,960.9 sq m |     |
|--------------|--------------|--------------|-----|
| Third floor  | 11,597 sq ft | 1,077.4 sq m | EPC |
| Second floor | 15,183 sq ft | 1,410.6 sq m | EPC |
| First floor  | 5,090 sq ft  | 472.9 sq m   | EPC |
|              |              |              |     |

### eaton house

| Total        | 23,665 sq ft | 2,198.5 sq m |         |
|--------------|--------------|--------------|---------|
| Third floor  | 7,887 sq ft  | 732.7 sq m   | EPC - B |
| Second floor | 7,889 sq ft  | 732.9 sq m   | EPC - C |
| First floor  | 7,889 sq ft  | 732.9 sq m   | EPC - C |
|              |              |              |         |