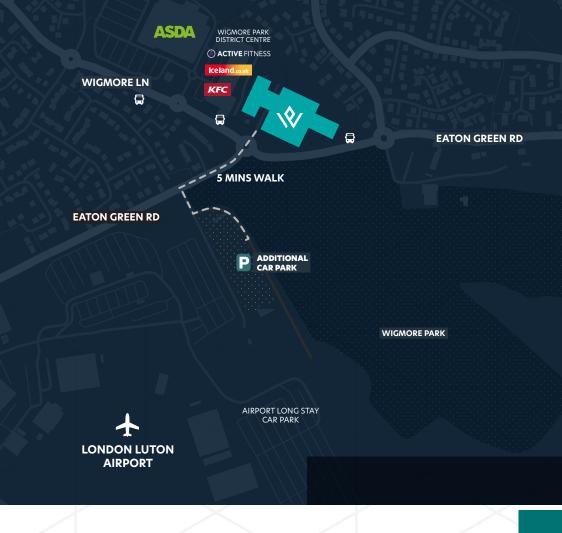

London Luton Airport - 1 mile

London Luton Airport

WIGMORE LANE | LUTON | LU2 9EX

- The neighbouring Wigmore District Centre provides a number of retail and leisure amenities including Asda, Active Fitness and KFC
- The District Centre is served by a local bus service to the town centre and Luton station
- Allocated parking ratio of approximately 1:300 sq ft