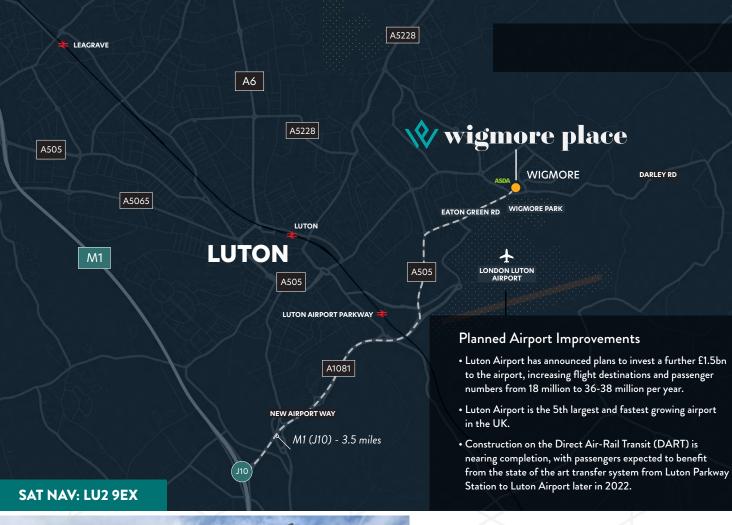

London Luton Airport - 1 mile

London Luton Airport

WIGMORE LANE | LUTON | LU2 9EX

- The neighbouring Wigmore District Centre provides a number of retail and leisure amenities including Asda, Active Fitness and KFC
- The District Centre is served by a local bus service to the town centre and Luton station
- Allocated parking ratio of approximately 1:300 sq ft

#### RAIL

| St Pancras London | 24 mins |
|-------------------|---------|
| Bedford           | 27 mins |

#### FOOT OR CYCLE

M6

|  | London Luton Airport Terminal | 0.5 miles |
|--|-------------------------------|-----------|
|  | Luton Parkway Train Station   | 1.4 miles |
|  | Luton Train Station           | 2.1 miles |
|  | Luton Town Centre             | 2.4 miles |
|  |                               |           |