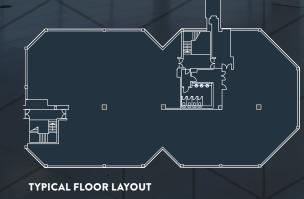

# wigmore place

LUTON | LU2 9EX

www.wigmoreplace.co.uk





## marlborough house

- B - B - B

| Total        | 31,870 sq ft | 2,960.9 sq m |     |
|--------------|--------------|--------------|-----|
| Third floor  | 11,597 sq ft | 1,077.4 sq m | EPC |
| Second floor | 15,183 sq ft | 1,410.6 sq m | EPC |
| First floor  | 5,090 sq ft  | 472.9 sq m   | EPC |
|              |              |              |     |

TYPICAL 2ND & 3RD FLOOR LAYOUT



### eaton house

| Total        | 23,665 sq ft | 2,198.5 sq m |         |
|--------------|--------------|--------------|---------|
| Third floor  | 7,887 sq ft  | 732.7 sq m   | EPC - B |
| Second floor | 7,889 sq ft  | 732.9 sq m   | EPC - C |
| First floor  | 7,889 sq ft  | 732.9 sq m   | EPC - C |
|              |              |              |         |



**1ST FLOOR LAYOUT** 

-11

Elvsium

AVAILABILITY



















ALLOCATED CAR PARKING

RAISED FLOORS





#### RAIL

| St Pancras London | 24 mins |
|-------------------|---------|
| Bedford           | 27 mins |

#### FOOT OR CYCLE

M6

|  | London Luton Airport Terminal | 0.5 miles |
|--|-------------------------------|-----------|
|  | Luton Parkway Train Station   | 1.4 miles |
|  | Luton Train Station           | 2.1 miles