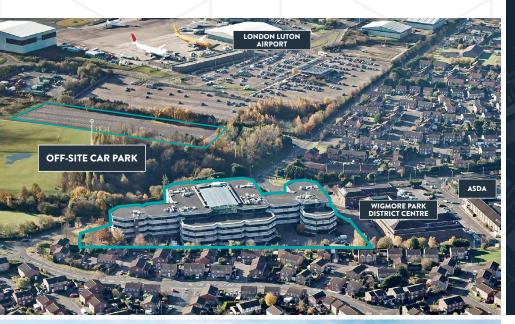

London Luton Airport - 1 mile

London Luton Airport

WIGMORE LANE | LUTON | LU2 9EX

- The neighbouring Wigmore District Centre provides a number of retail and leisure amenities including Asda, Active Fitness and KFC
- The District Centre is served by a local bus service to the town centre and Luton station
- Allocated parking ratio of approximately 1:300 sq ft