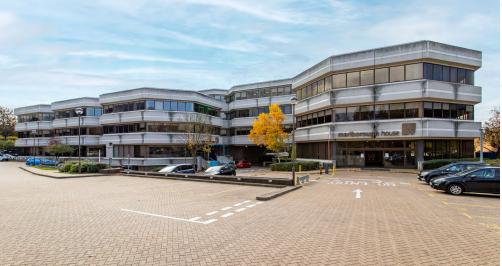

## marlborough house

- B - B - B

| Total        | 31,870 sq ft | 2,960.9 sq m |     |
|--------------|--------------|--------------|-----|
| Third floor  | 11,597 sq ft | 1,077.4 sq m | EPC |
| Second floor | 15,183 sq ft | 1,410.6 sq m | EPC |
| First floor  | 5,090 sq ft  | 472.9 sq m   | EPC |
|              |              |              |     |