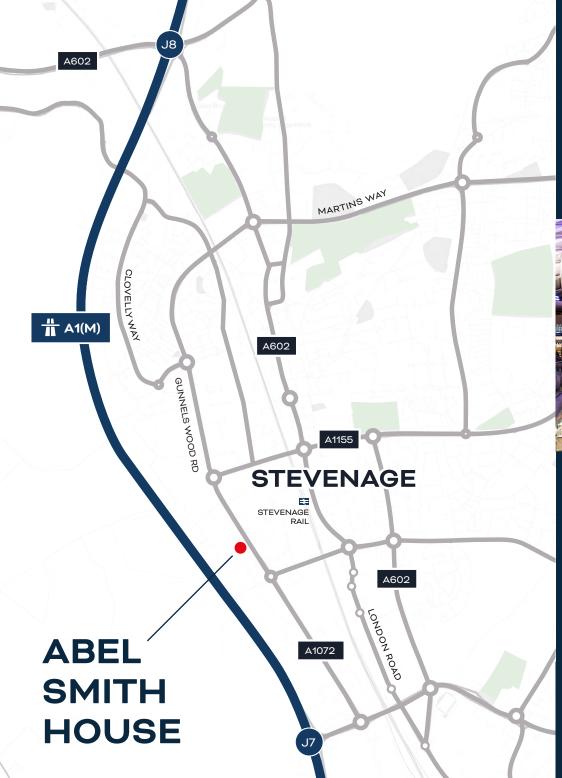

## PERFECTLY POSITIONED

Sitting at the heart of the UK Innovation Corridor, just 20 minutes from London & 37 minutes from Cambridge.

Abel Smith House sits within a popular business district for a whole range of occupiers including traditional office tenants as well as next generation science & technology communities. It's strategic location provides access via major road and rail routes to London, Cambridge and Harlow. For international travel, be it leisure or business, three airports are within 45 minutes via the A1 (M) & M25. For those who like to commute by foot or bicycle, Stevenage has 40km of segregated cycling and footpaths making it a safe and easy place to navigate.