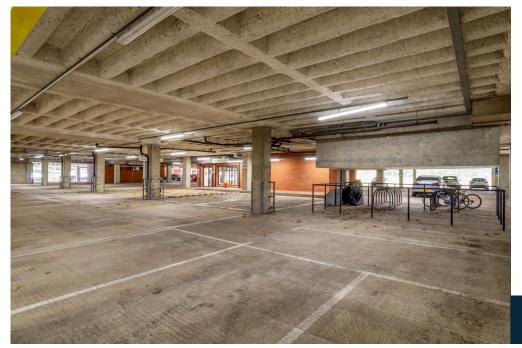

## ABEL SMITH HOUSE

Abel Smith House is a high quality 3 storey office building prominently situated on Gunnels Wood Road with on site car parking. The available suites are on the ground floor providing a large open plan floor plates with excellent natural light.

LARGE OPEN FLOOR PLATES

SUSPENDED CEILING WITH INSET LIGHTING

FULL ACCESS RAISED FLOORS

IMPRESSIVE MARBLE RECEPTION AREA

IT'S ALL IN THE DETAIL

VAV AIR Conditioning

EXCELLENT PARKING Ratio of 1:171 sq ft

EXCELLENT Natural light