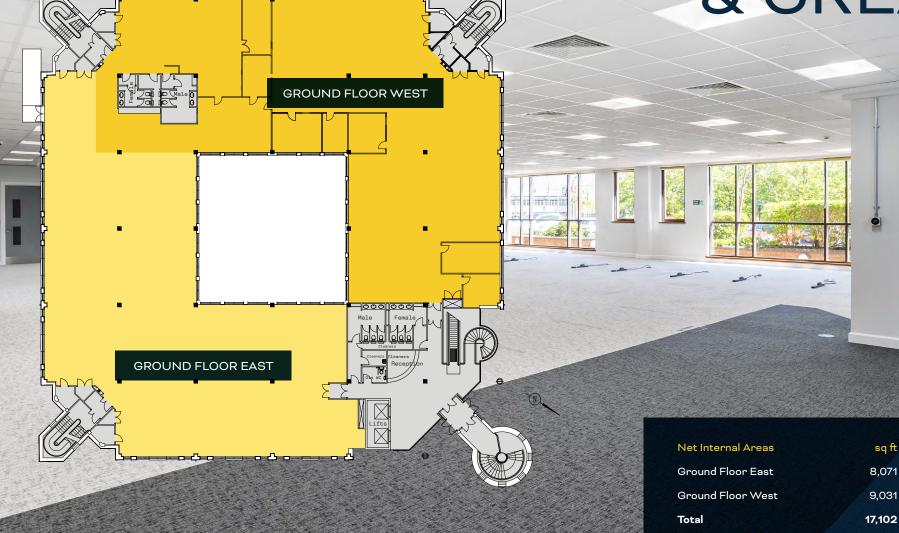

bicycle, Stevenage has 40km of segregated cycling and footpaths making it a safe and easy place to navigate.





## IN THE HEART OF THE BUSINESS DISTRICT

Town centre location

Close to amenities

Great transport links



## ABEL SMITH HOUSE

Abel Smith House is a high quality 3 storey office building prominently situated on Gunnels Wood Road with on site car parking. The available suites are on the ground floor providing a large open plan floor plates with excellent natural light.







LARGE OPEN FLOOR PLATES



SUSPENDED CEILING WITH INSET LIGHTING



FULL ACCESS RAISED FLOORS



IMPRESSIVE MARBLE RECEPTION AREA



IT'S ALL IN THE DETAIL

VAV AIR Conditioning



EXCELLENT PARKING Ratio of 1:171 sq ft



EXCELLENT Natural light



CAMERA SECURITY SYSTEM



## SPACE TO THINK & CREATE



8

sq m

750

839

1,589

RV









## ABEL SMITH HOUSE

GUNNELS WOOD ROAD STEVENAGE SG1 2ST

E P C C-59

### **VIEWING & FURTHER INFORMATION**

For viewing and further information, please contact the joint agents:



HALLI RUTTER

M. 07384 460 022 E. halli.rutter@brownandlee.com

DANIEL MUSGROVE

T. 07966 144 131 E. daniel.musgrove@brownandlee.com Lambert Smith Hampton TOM HARKER

M. 07702 884 405 E. THarker@lsh.co.uk

TOM PUGH

T. 07938 737 487 E. TPugh@lsh.co.uk ABEL SMITH HOUSE

DISCLAIMER: The Agents for themselves and for the vendore or lessons of the property whose agents they are give notice that, (I) these particulars are given without responsibility of The Agents or the Vendore or Lessons as a general outline only, for the guidance of prospective purchasers or tenants, and do