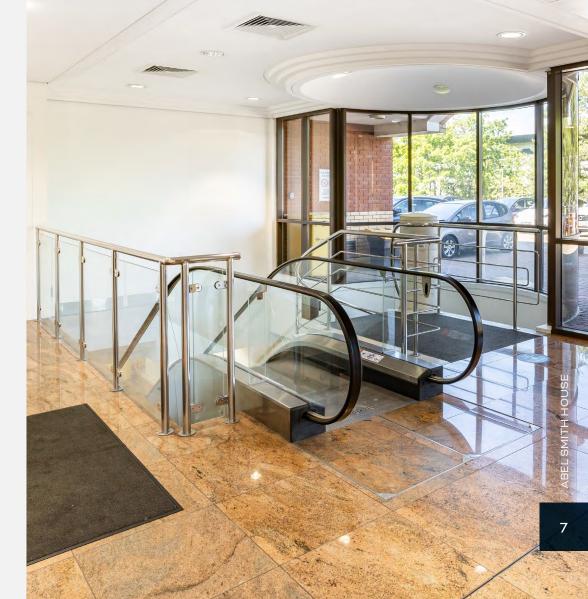

LARGE OPEN FLOOR PLATES

SUSPENDED CEILING WITH INSET LIGHTING

FULL ACCESS RAISED FLOORS

IMPRESSIVE MARBLE RECEPTION AREA

IT'S ALL IN THE DETAIL

VAV AIR Conditioning

EXCELLENT PARKING Ratio of 1:171 sq ft

EXCELLENT Natural light