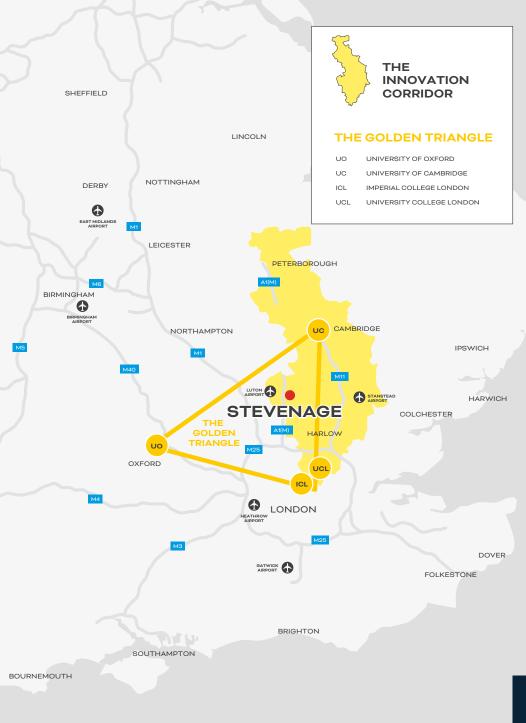

## PERFECTLY POSITIONED

Sitting at the heart of the UK Innovation Corridor, just 20 minutes from London & 37 minutes from Cambridge.

Abel Smith House sits within a popular business district for a whole range of occupiers including traditional office tenants as well as next generation science & technology communities. It's strategic location provides access via major road and rail routes to London, Cambridge and Harlow. For international travel, be it leisure or business, three airports are within 45 minutes via the A1 (M) & M25. For those who like to commute by foot or bicycle, Stevenage has 40km of segregated cycling and footpaths making it a safe and easy place to navigate.