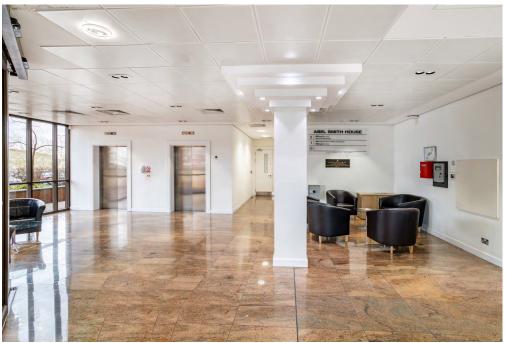

LARGE OPEN FLOOR PLATES

SUSPENDED CEILING WITH INSET LIGHTING

FULL ACCESS RAISED FLOORS

IMPRESSIVE MARBLE RECEPTION AREA

IT'S ALL IN THE DETAIL

VAV AIR Conditioning

EXCELLENT PARKING Ratio of 1:171 sq ft

EXCELLENT Natural light