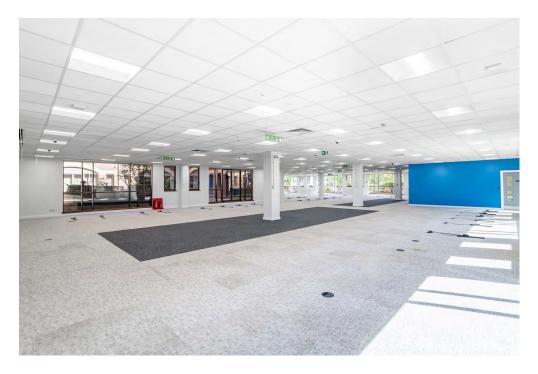

## ABEL SMITH HOUSE

Abel Smith House is a high quality 3 storey office building prominently situated on Gunnels Wood Road with on site car parking. The available suites are on the ground floor providing a large open plan floor plates with excellent natural light.

LARGE OPEN FLOOR PLATES

SUSPENDED CEILING WITH INSET LIGHTING

FULL ACCESS RAISED FLOORS

IMPRESSIVE MARBLE RECEPTION AREA

IT'S ALL IN THE DETAIL

VAV AIR Conditioning

EXCELLENT PARKING Ratio of 1:171 sq ft

EXCELLENT Natural light