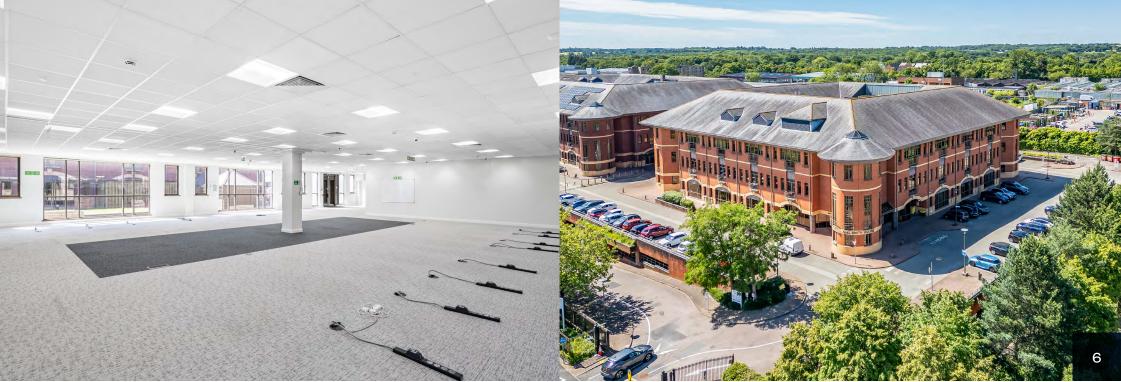

## ABEL SMITH HOUSE

Abel Smith House is a high quality 3 storey office building prominently situated on Gunnels Wood Road with on site car parking. The available suites are on the ground floor providing a large open plan floor plates with excellent natural light.

LARGE OPEN FLOOR PLATES

SUSPENDED CEILING WITH INSET LIGHTING

FULL ACCESS RAISED FLOORS

IMPRESSIVE MARBLE RECEPTION AREA

IT'S ALL IN THE DETAIL

VAV AIR Conditioning

EXCELLENT PARKING Ratio of 1:171 sq ft

EXCELLENT Natural light