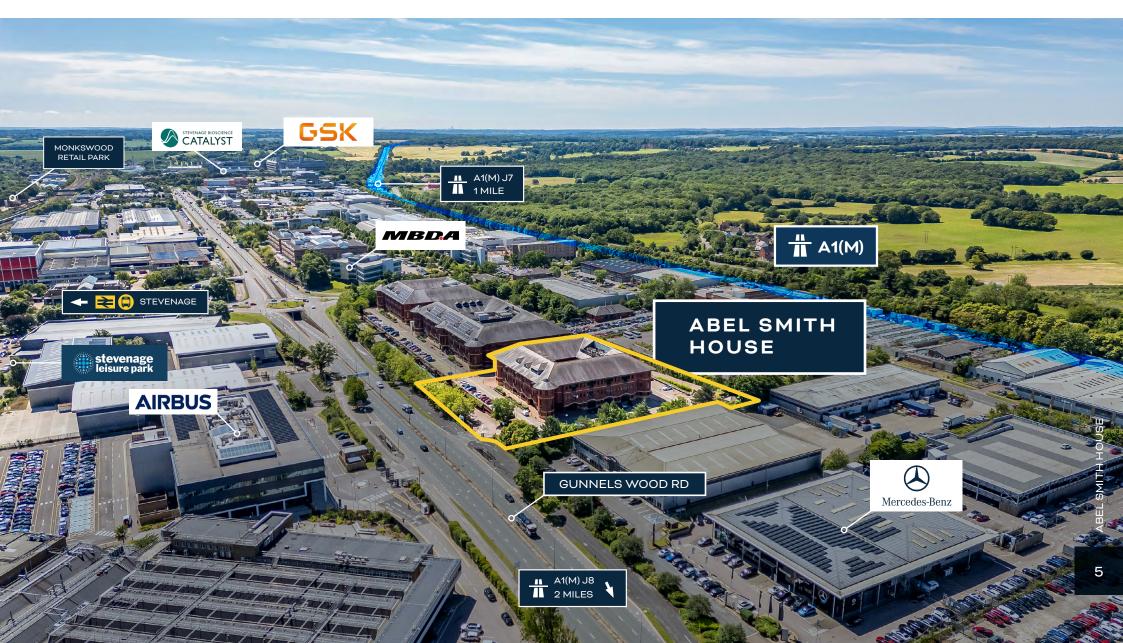

## PERFECTLY POSITIONED

Sitting at the heart of the UK Innovation Corridor, just 20 minutes from London & 37 minutes from Cambridge.

Abel Smith House sits within a popular business district for a whole range of occupiers including traditional office tenants as well as next generation science & technology communities. It's strategic location provides access via major road and rail routes to London, Cambridge and Harlow. For international travel, be it leisure or business, three airports are within 45 minutes via the A1 (M) & M25. For those who like to commute by foot or bicycle, Stevenage has 40km of segregated cycling and footpaths making it a safe and easy place to navigate.

## IN THE HEART OF THE BUSINESS DISTRICT

Town centre location

Close to amenities

Great transport links