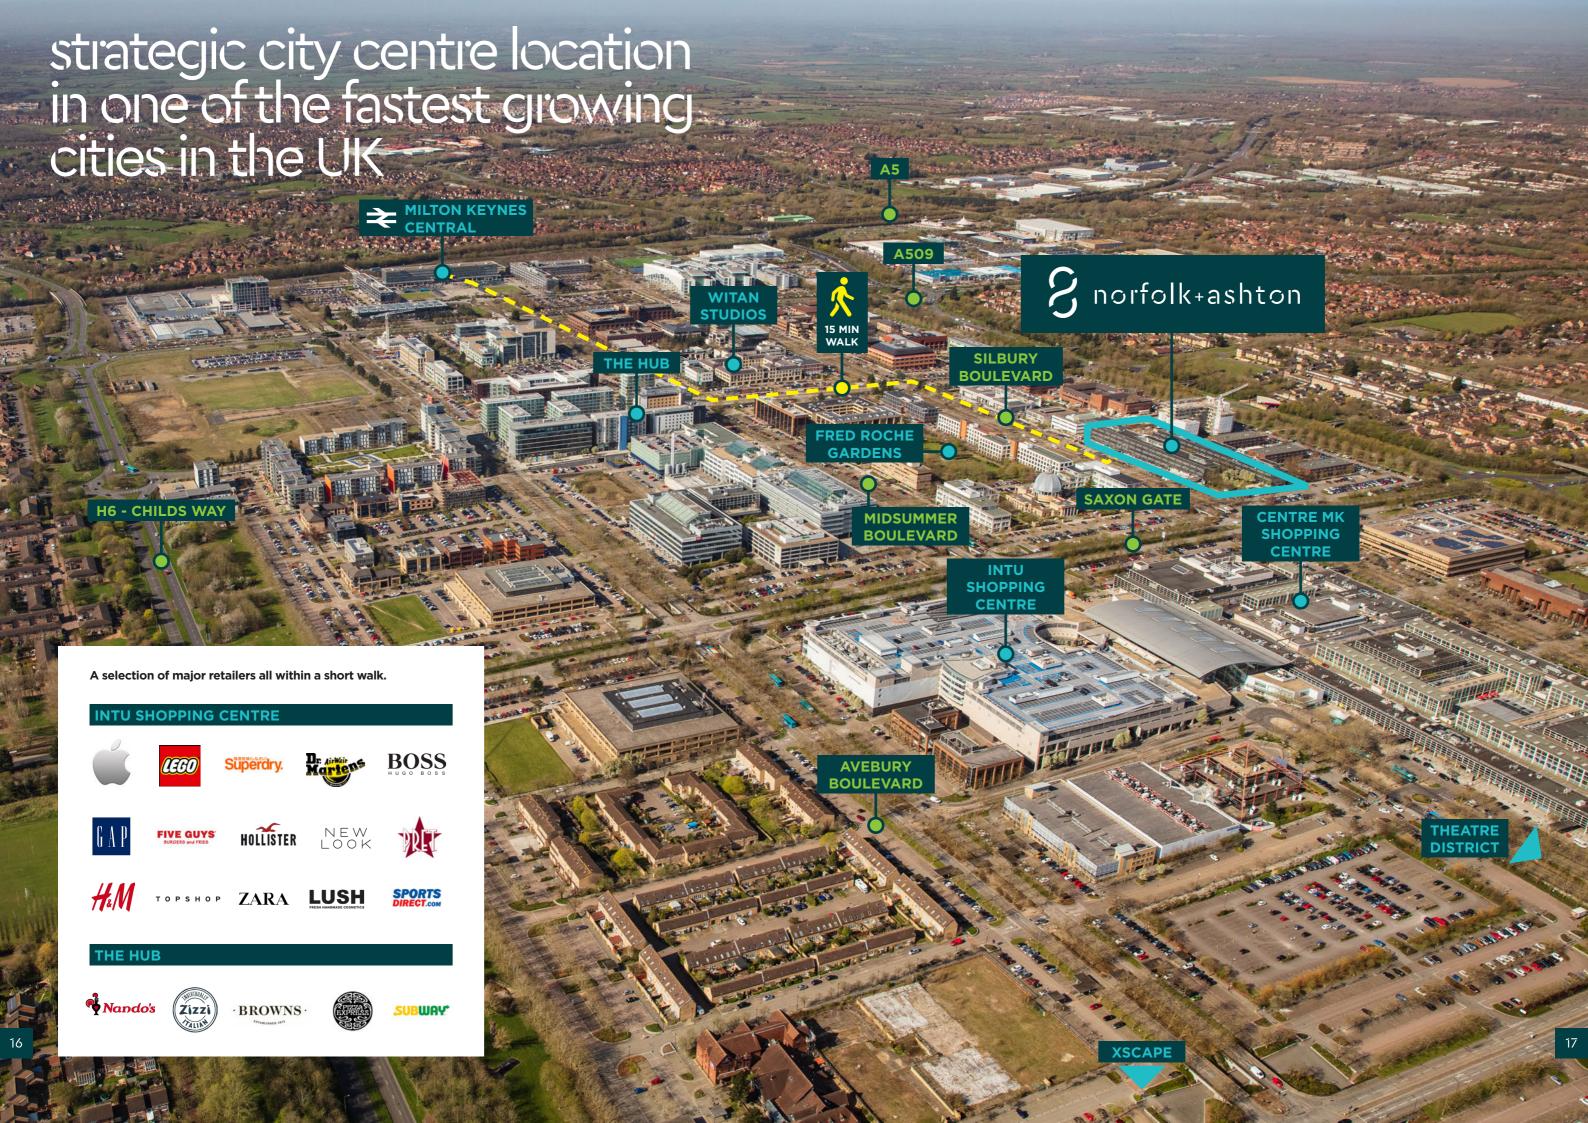

## Milton Keynes is the UK's No 1 location for growth

Situated at the heart of the growth corridor, Milton Keynes is poised for further growth and will benefit significantly from major infrastructure improvements between Oxford and Cambridge.

### travel times

| By Rail               | Mins |
|-----------------------|------|
| Northampton           | 16   |
| Watford Junction      | 21   |
| Coventry              | 29   |
| London Euston         | 33   |
| Oxford (Due 2023)     | 40   |
| Cambridge (Due 2023)  | 40   |
| Birmingham New Street | 52   |
| Manchester Piccadilly | 97   |
| Liverpool Lime Street | 131  |

| Miles |
|-------|
| 3     |
| 8     |
| 17    |
| 40    |
| 44    |
| 49    |
| 71    |
| 97    |
|       |

| Airports                 | Mins |
|--------------------------|------|
| London Luton             | 30   |
| London Heathrow          | 70   |
| East Midlands            | 75   |
| Birmingham International | 77   |
| London Stansted          | 86   |