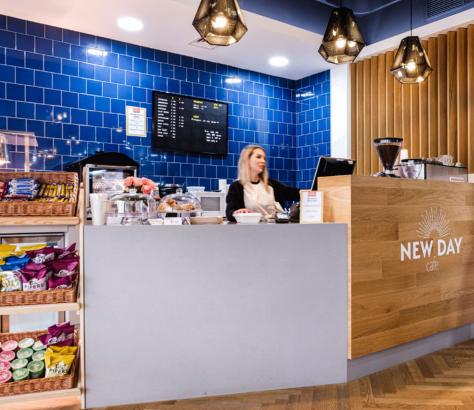

## meet, lunch, clrink coffee, play or just relax

The cafe and co-working lounge offers a space to, think, eat, drink, collaborate, chat and inspire. Designed to enable informal meetings or simply a break-out workspace with free wifi, it also serves some of the best coffee, breakfast and lunches in Central MK.

Snorfolk Welcome to Wellbeing Wellness Open Gym 7:00am - 7:00pm Food trucks coming next Yoga Mar 31, 2:00pm - Mar 31, 3:00pm

Life makes your office building an even better place to work by helping tenants, building staff and local businesses connect. We believe everyday is important, let's make the most of it.

Helping everyone connect in the easiest way possible, the Life app helps you to customise your day at the touch of a button.

Simply open the app, check out the latest café deals, book into the next gym class or attend one of our curated events.