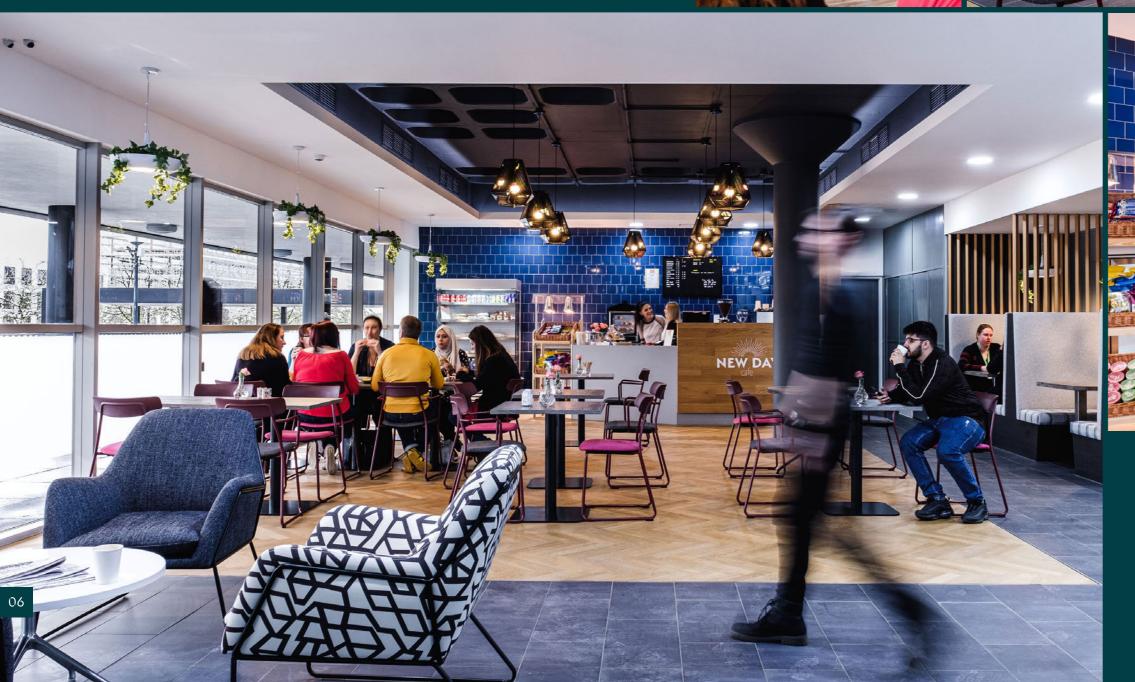

## meet, lunch, clrink coffee, play or just relax

The cafe and co-working lounge offers a space to, think, eat, drink, collaborate, chat and inspire. Designed to enable informal meetings or simply a break-out workspace with free wifi, it also serves some of the best coffee, breakfast and lunches in Central MK.

Snorfolk Welcome to Wellbeing Wellness Open Gym 7:00am - 7:00pm Food trucks coming next Yoga Mar 31, 2:00pm - Mar 31, 3:00pm

Life makes your office building an even better place to work by helping tenants, building staff and local businesses connect. We believe everyday is important, let's make the most of it.

Helping everyone connect in the easiest way possible, the Life app helps you to customise your day at the touch of a button.

Simply open the app, check out the latest café deals, book into the next gym class or attend one of our curated events.