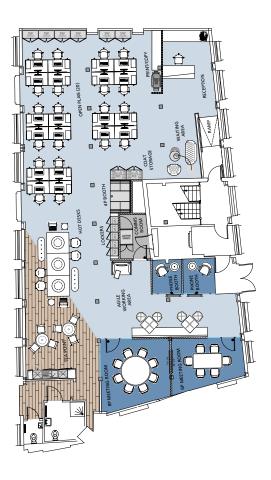

## **ACCOMMODATION**

The office provides the approximate net internal floor area:

First floor 2,960 sq ft (275 sq m)

Subject to check measurement.