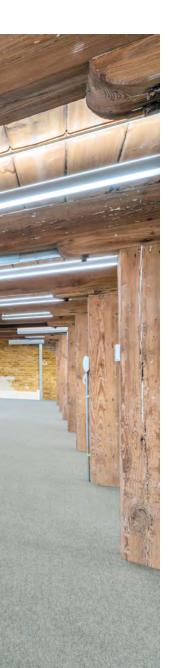

THE AVAILABLE 1ST FLOOR OFFICE HAS UNDERGONE A SUBSTANTIAL REFURBISHMENT PROVIDING CHARACTERFUL SPACE. NOW OFFERING A MIX OF ORIGINAL AND MODERN FEATURES WITH AN EXPOSED TIMBER AND BRICK STRUCTURE COMPLEMENTED BY UPDATED SPECIFICATION.

## **SPECIFICATION**

- Timber Ceilings and Columns
- Feature Exposed Brick Walls
- Raised Floor System
- Comfort Cooling
- Refurbished WCs
- New Shower
- Dual Entrance
- 24/7 Access
- 1x Passenger Lift
- DDA Compliant Entrance