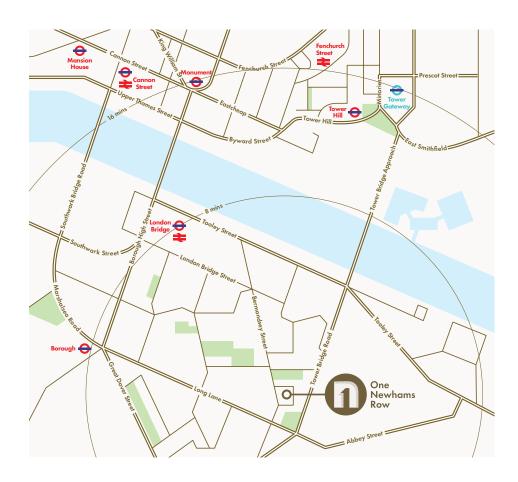

ONE NEWHAMS ROW IS A WAREHOUSE STYLE OFFICE BUILDING SITUATED TOWARDS THE SOUTHERN END OF BERMONDSEY STREET. THE BUILDING IS 8 MINUTES WALK FROM THE NEW LONDON BRIDGE STATION WITH IT'S TWO NEW ENTRANCES ON ST THOMAS STREET AND TOOLEY STREET.

The building is within an 8 minute walk of the new London Bridge station entrance on St Thomas Street, connecting with mainline rail and underground services.

## Journey times from **London Bridge Station**

| Bank             | 2mins            |
|------------------|------------------|
| Canary Wharf     | ♦ 6mins          |
| Bond Street      | <b>⊖</b> 9mins   |
| City Airport     | → 20mins         |
| Heathrow Airport | <b>→ 42</b> mins |