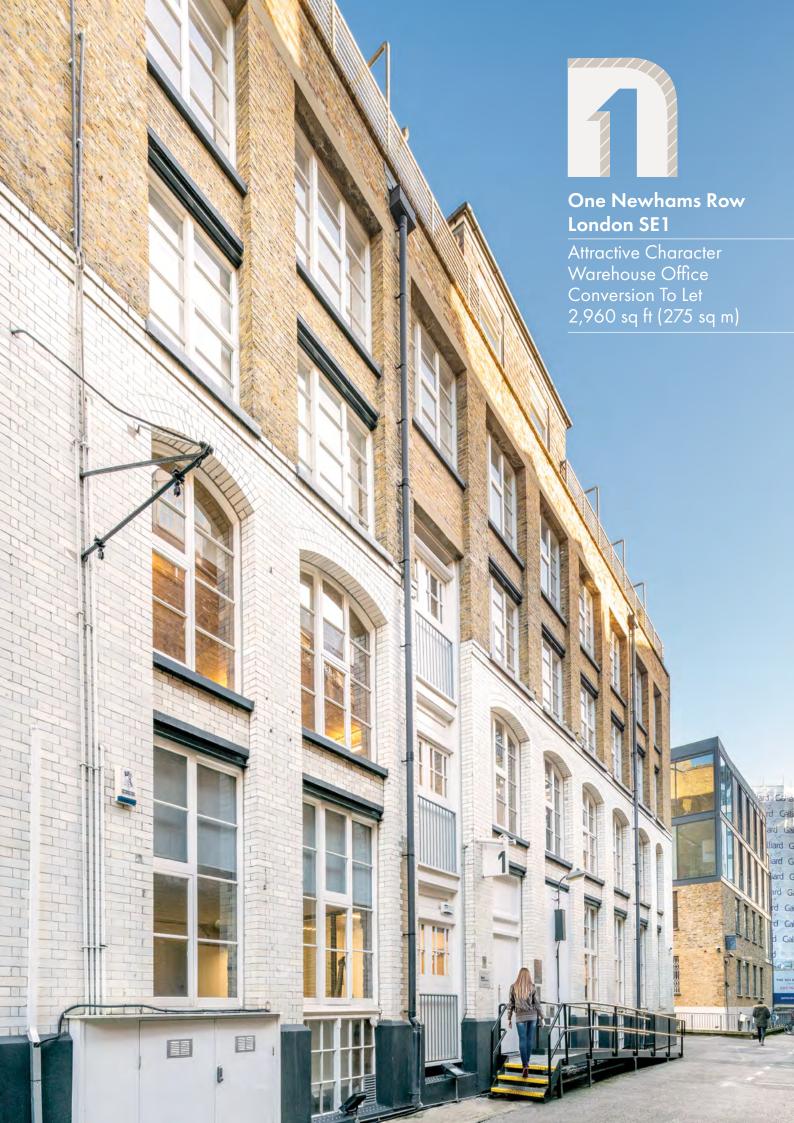

ONE NEWHAMS ROW IS A WAREHOUSE STYLE OFFICE BUILDING SITUATED TOWARDS THE SOUTHERN END OF BERMONDSEY STREET. THE BUILDING IS 8 MINUTES WALK FROM THE NEW LONDON BRIDGE STATION WITH IT'S TWO NEW ENTRANCES ON ST THOMAS STREET AND TOOLEY STREET.

THE AVAILABLE 1ST FLOOR OFFICE HAS UNDERGONE A SUBSTANTIAL REFURBISHMENT PROVIDING CHARACTERFUL SPACE. NOW OFFERING A MIX OF ORIGINAL AND MODERN FEATURES WITH AN EXPOSED TIMBER AND BRICK STRUCTURE COMPLEMENTED BY UPDATED SPECIFICATION.

## **ACCOMMODATION**

The office provides the approximate net internal floor area:

First floor 2,960 sq ft (275 sq m)

Subject to check measurement.