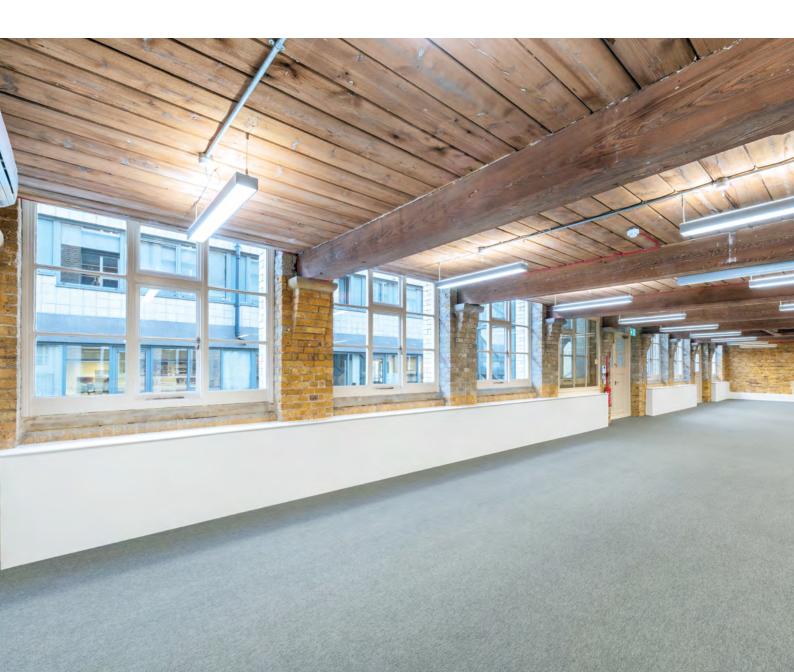

THE AVAILABLE 1ST FLOOR OFFICE HAS UNDERGONE A SUBSTANTIAL REFURBISHMENT PROVIDING CHARACTERFUL SPACE. NOW OFFERING A MIX OF ORIGINAL AND MODERN FEATURES WITH AN EXPOSED TIMBER AND BRICK STRUCTURE COMPLEMENTED BY UPDATED SPECIFICATION.

## **SPECIFICATION**

- Timber Ceilings and Columns
- Feature Exposed Brick Walls
- Raised Floor System
- Comfort Cooling
- Refurbished WCs
- New Shower
- Dual Entrance
- 24/7 Access
- 1x Passenger Lift
- DDA Compliant Entrance