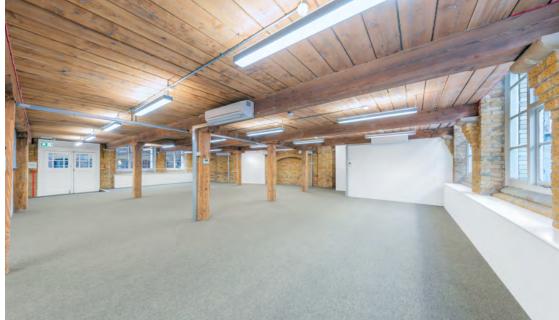

THE AVAILABLE 1ST FLOOR OFFICE HAS UNDERGONE A SUBSTANTIAL REFURBISHMENT PROVIDING CHARACTERFUL SPACE. NOW OFFERING A MIX OF ORIGINAL AND MODERN FEATURES WITH AN EXPOSED TIMBER AND BRICK STRUCTURE COMPLEMENTED BY UPDATED SPECIFICATION.

## **ACCOMMODATION**

The office provides the approximate net internal floor area:

First floor 2,960 sq ft (275 sq m)

Subject to check measurement.

## **SPECIFICATION**

- Timber Ceilings and Columns
- Feature Exposed Brick Walls
- Raised Floor System
- Comfort Cooling
- Refurbished WCs
- New Shower
- Dual Entrance
- 24/7 Access
- 1x Passenger Lift
- DDA Compliant Entrance