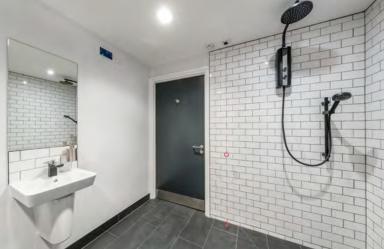

## **SPECIFICATION**

- Timber Ceilings and Columns
- Feature Exposed Brick Walls
- Raised Floor System
- Comfort Cooling
- Refurbished WCs
- New Shower
- Dual Entrance
- 24/7 Access
- 1x Passenger Lift
- DDA Compliant Entrance