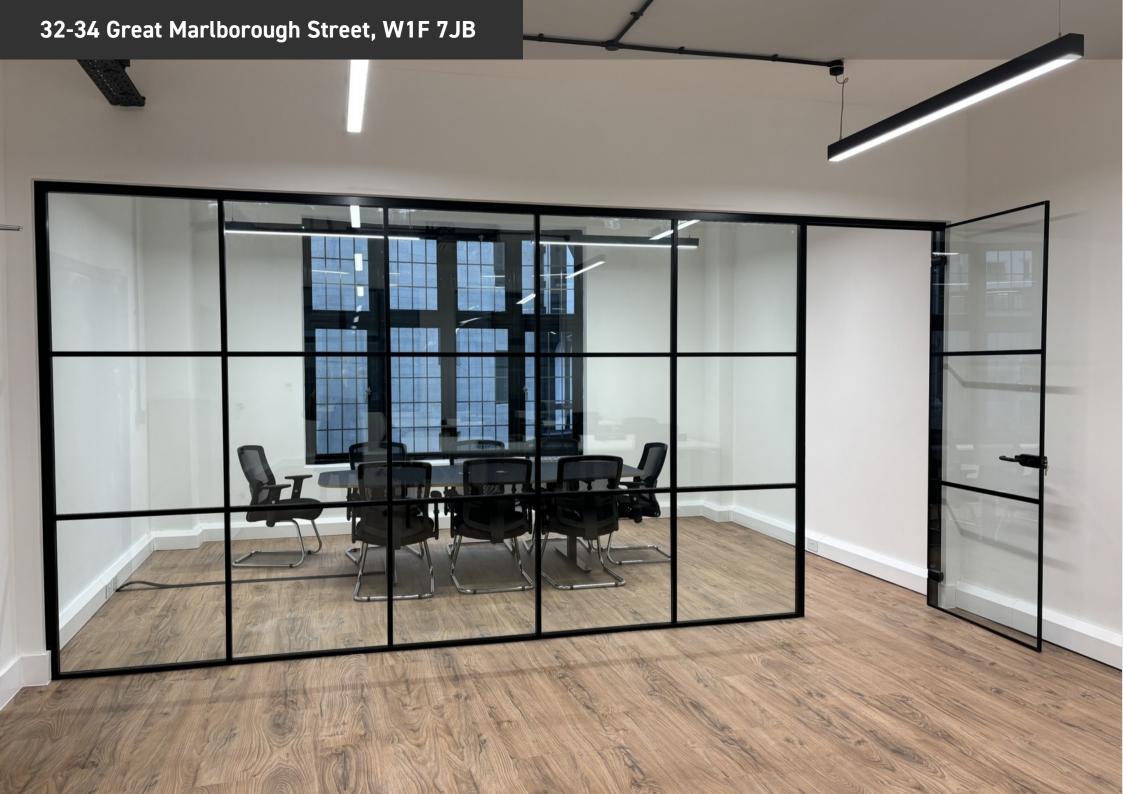

# **Description**

This attractive mock Tudor mid-terraced building currently has availability on the 1st floor, offering newly refurbished modern fully fitted office space, cabled and ready for immediate occupation. The space includes an 8-person meeting room, brand new kitchen area, desking for 15 desks, several informal/breakout areas plus several lockers.

# **Specification**

- Fully fitted with 15 desks and an 8-person meeting room
- Includes a 4-person meeting pod & 8-person project desk
- Breakout and co-working space
- 1 x passenger lift
- Cabled ready to occupy
- Suspended comfort cooling units/exposed services
- Kitchenette and breakfast bar
- Excellent natural light