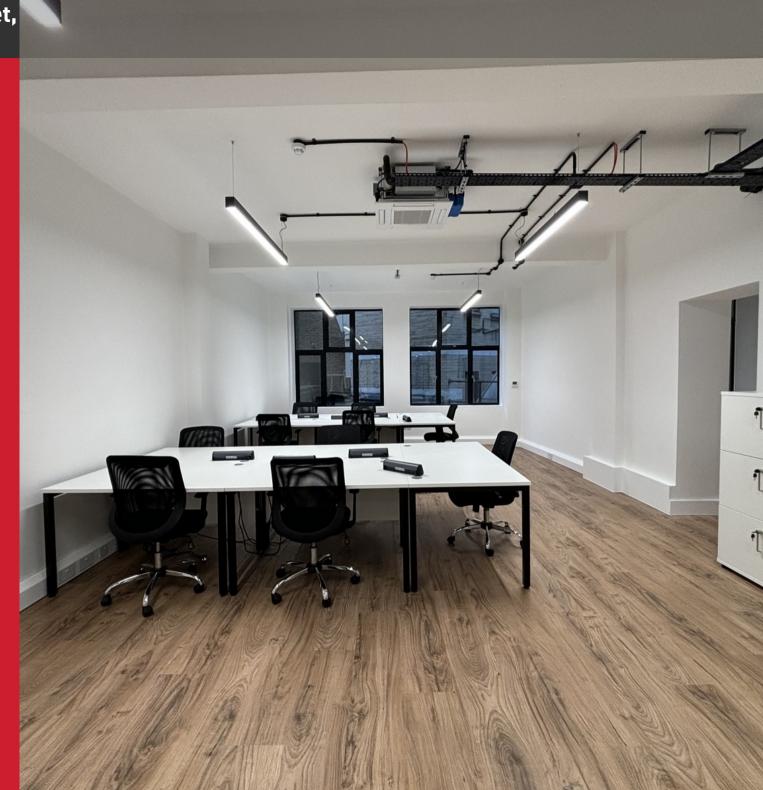

# **Description**

This attractive mock Tudor mid-terraced building currently has availability on the 1st floor, offering newly refurbished modern fully fitted office space, cabled and ready for immediate occupation. The space includes an 8-person meeting room, brand new kitchen area, desking for 15 desks, several informal/breakout areas plus several lockers.

# **Specification**

- Fully fitted with 15 desks and an 8-person meeting room
- Includes a 4-person meeting pod & 8-person project desk
- Breakout and co-working space
- 1 x passenger lift
- Cabled ready to occupy
- Suspended comfort cooling units/exposed services
- Kitchenette and breakfast bar
- Excellent natural light