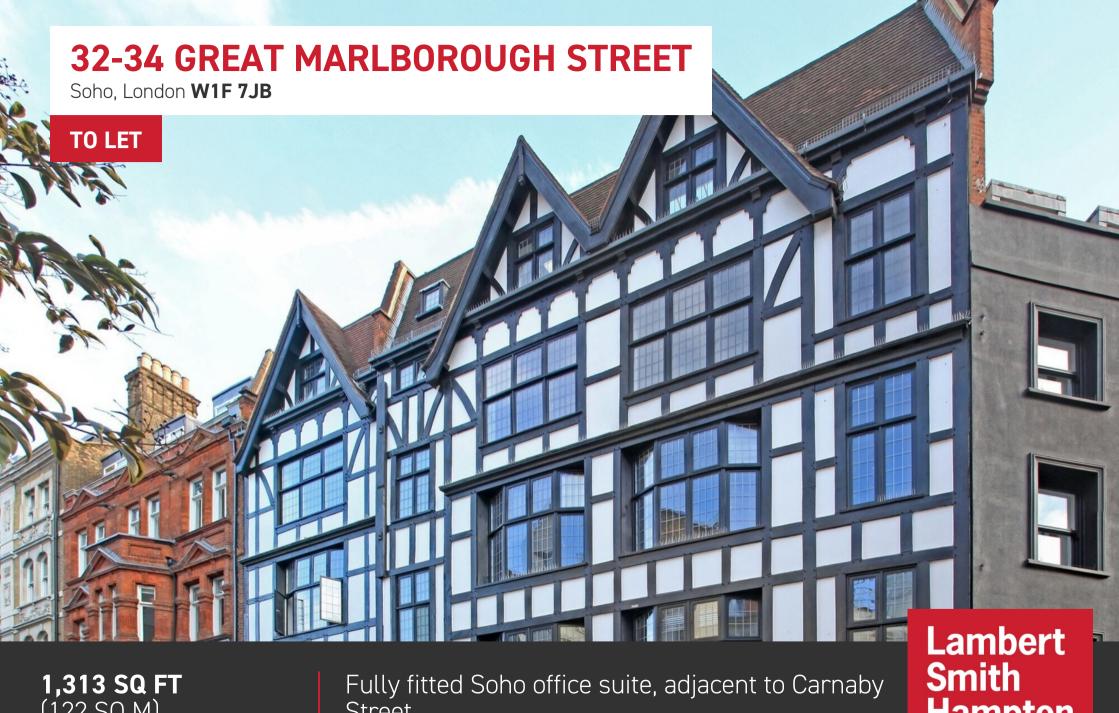

# 32-34 Great Marlborough Street, W1F 7JB

**1,313 SQ FT** (122 SQ M)

Street

Hampton

# **Description**

This attractive mock Tudor mid-terraced building currently has availability on the 1st floor, offering newly refurbished modern fully fitted office space, cabled and ready for immediate occupation. The space includes an 8-person meeting room, brand new kitchen area, desking for 15 desks, several informal/breakout areas plus several lockers.