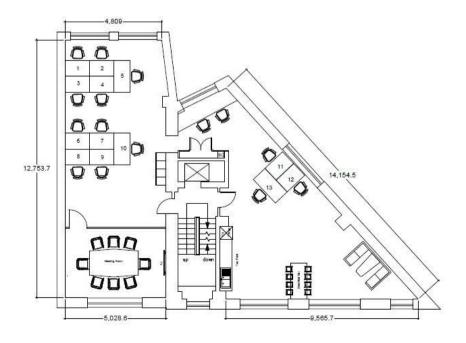

# **Specification**

- Fully fitted with 15 desks and an 8-person meeting room
- Includes a 4-person meeting pod & 8-person project desk
- Breakout and co-working space
- 1 x passenger lift
- Cabled ready to occupy
- Suspended comfort cooling units/exposed services
- Kitchenette and breakfast bar
- Excellent natural light

# **Accommodation**

|             | Sq Ft | Sq M |
|-------------|-------|------|
| 1st Floor   | 1,313 | 122  |
| TOTAL (NIA) | 1,313 | 122  |