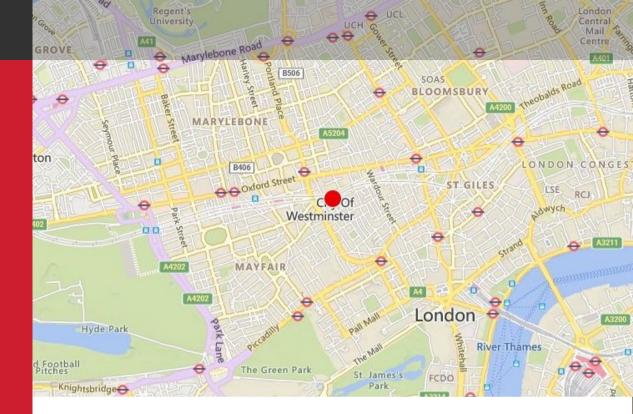

# Location

32-34 Great Marlborough Street is located on the southern side of Great Marlborough Street, in the heart of Soho and at the start of Carnaby Street. The area benefits from an array of bars, restaurants and retail facilities.

The property also benefits from excellent transport communication links with Oxford Circus and Tottenham Court Road within a short walking distance.