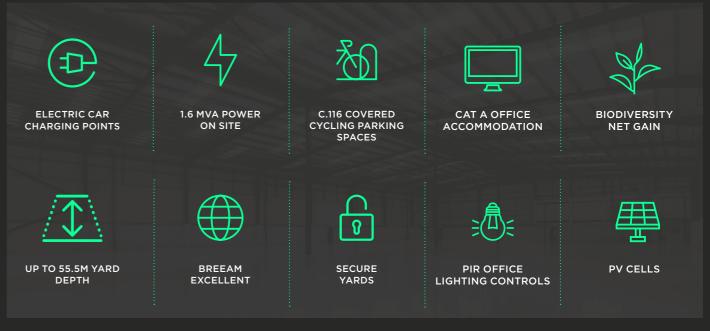

### **UNITS 100-400**

The estate comprises four brand new Grade A speculatively developed warehouses of steel portal frame construction. Each of the warehouses are detached with extensive secure yards and separate staff car parking. The warehouses will be highly energy efficient and targeting an EPC A rating and BREEAM Excellent rating. The units will include ESG credentials such as EV charging stations and LED lighting.

EPC

Target EPC A. Upon Application.