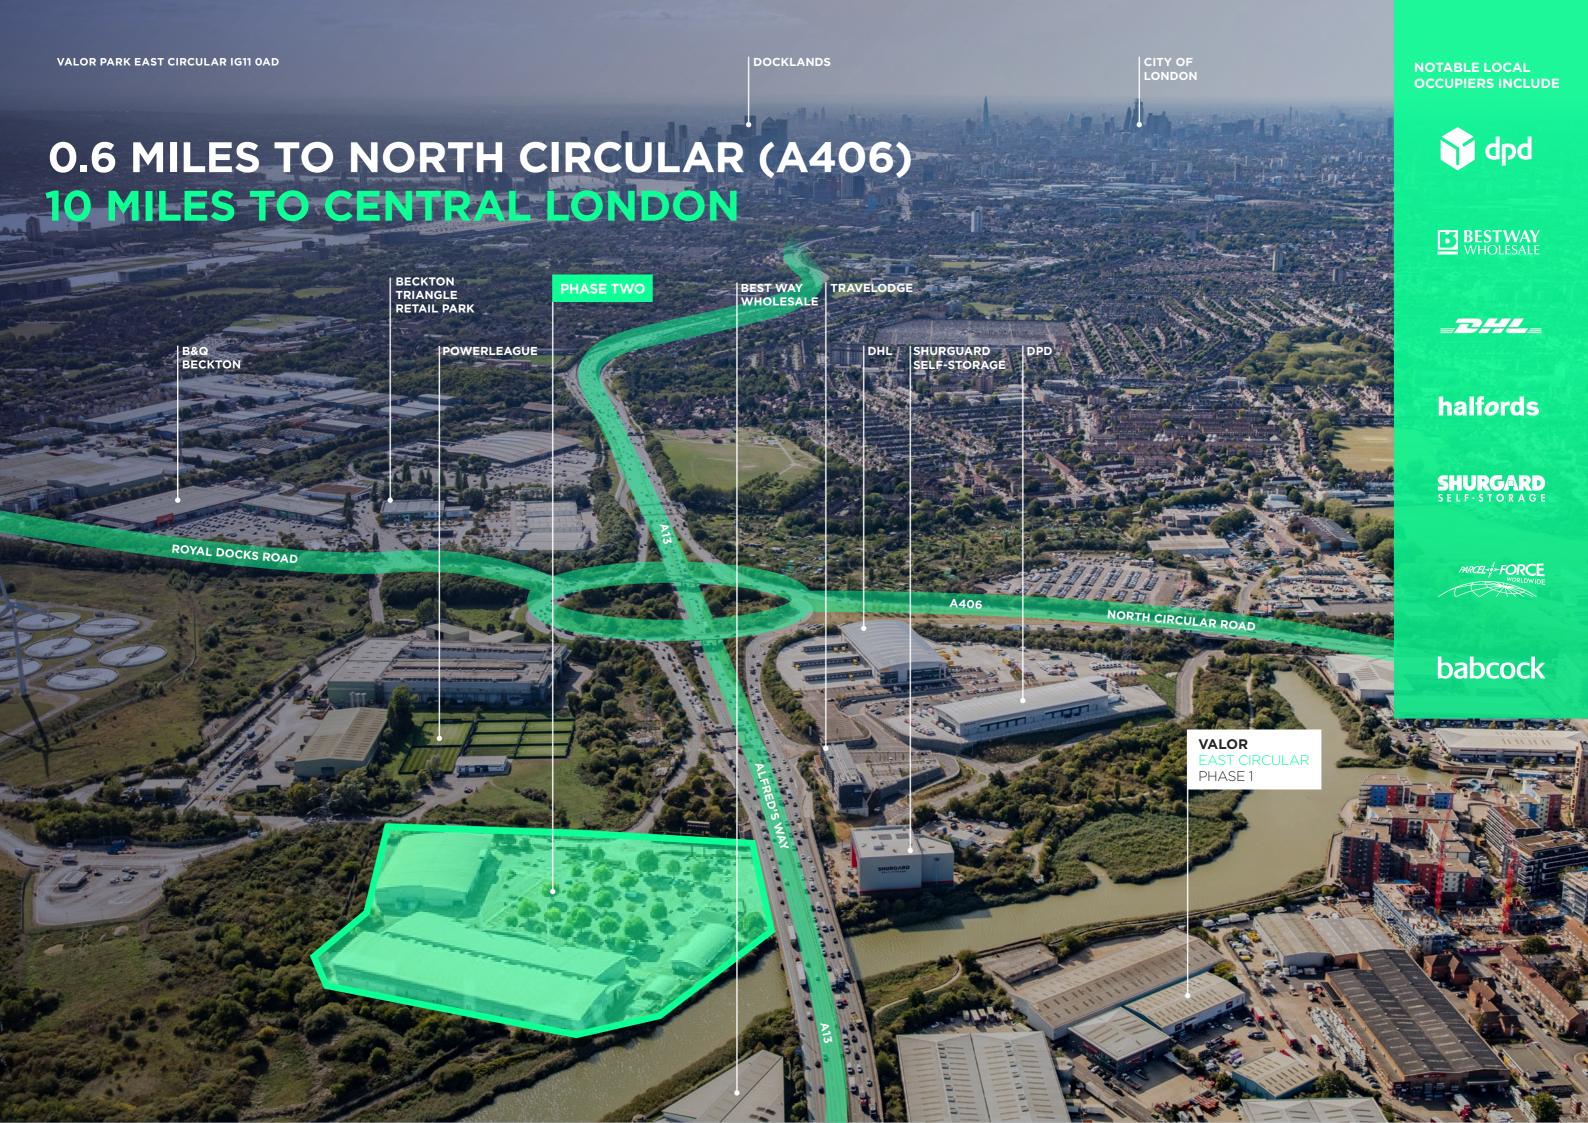

LOCATED IN THE LONDON BOROUGH
OF NEWHAM, ONE OF THE FASTEST
GROWING LONDON
POPULATIONS

O.1 MILES TO A13

0.6 MILES TO A406

3,669,409
POPULATION
WITHIN 10
MILES

9%

OF THE THE LOCAL
POPULATION EMPLOYED
IN MANUFACTURING,
TRANSPORT AND
STORAGE SECTORS

**87.7%**NVQ1 QUALIFIED

| ROAD                    | MILES | MINS |
|-------------------------|-------|------|
| A13                     | 0.1   | 1    |
| A1020                   | 0.3   | 2    |
| A406 North Circular     | 0.6   | 3    |
| A12                     | 4.3   | 6    |
| M11 J4                  | 5.6   | 8    |
| M25 J30                 | 9.2   | 12   |
| RAIL                    | MILES | MINS |
| BARKING                 | 1.6   | 6    |
| STRATFORD INTERNATIONAL | 8.7   | 14   |
| LONDON LIVERPOOL STREET | 9.5   | 18   |
| EBBSFLEET INTERNATIONAL | 19.5  | 28   |

| PORTS       | MILES | MINS    |
|-------------|-------|---------|
| TILBURY     | 16.9  | 20      |
| DP WORLD    | 19.0  | 30      |
| DOVER       | 72.9  | 1 hr 15 |
| FELIXSTOWE  | 83.8  | 1 hr 25 |
| AIRPORTS    | MILES | MINS    |
| LONDON CITY | 3.6   | 9       |
| STANSTED    | 29.4  | 30      |
| GATWICK     | 37.7  | 1 hr 5  |