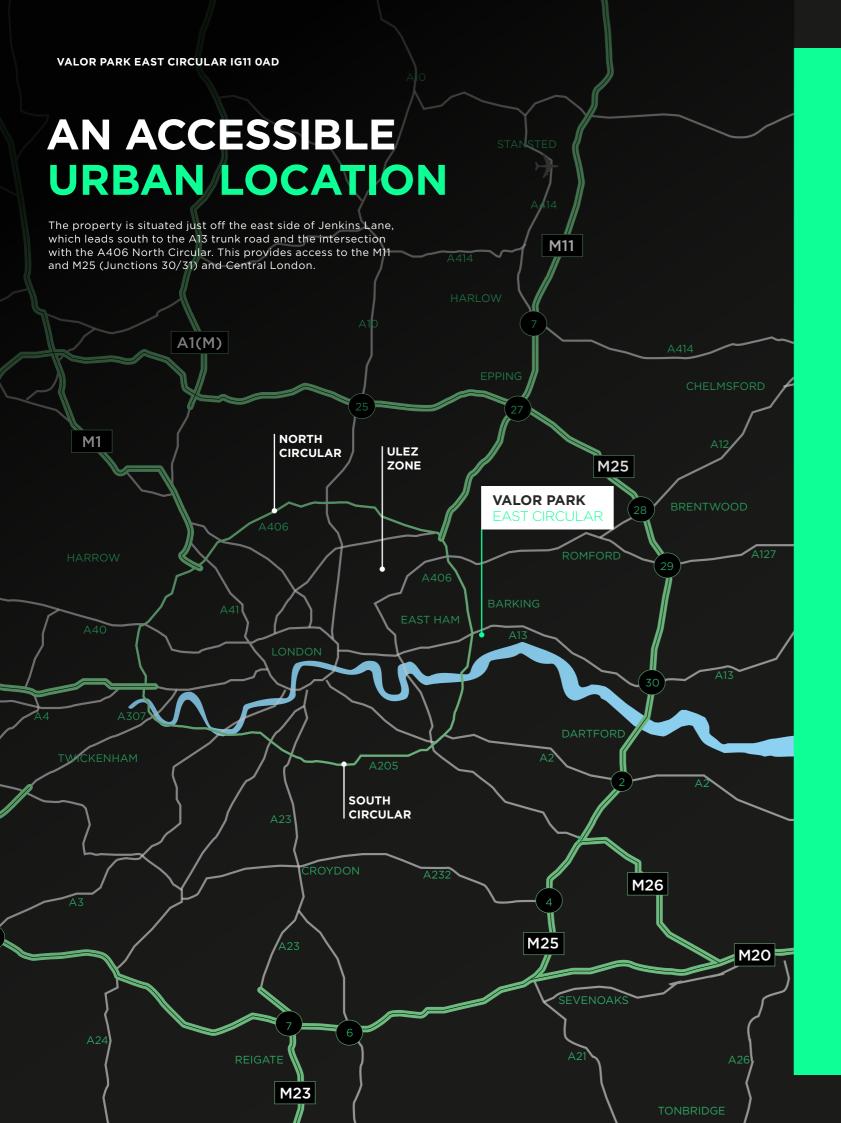

LOCATED IN THE LONDON BOROUGH
OF NEWHAM, ONE OF THE FASTEST
GROWING LONDON
POPULATIONS

O.1 MILES TO A13

0.6 MILES TO A406

3,669,409
POPULATION
WITHIN 10
MILES

9%

OF THE THE LOCAL
POPULATION EMPLOYED
IN MANUFACTURING,
TRANSPORT AND
STORAGE SECTORS

**87.7%**NVQ1 QUALIFIED

| ROAD                    | MILES | MINS |
|-------------------------|-------|------|
| A13                     | 0.1   | 1    |
| A1020                   | 0.3   | 2    |
| A406 North Circular     | 0.6   | 3    |
| A12                     | 4.3   | 6    |
| M11 J4                  | 5.6   | 8    |
| M25 J30                 | 9.2   | 12   |
| RAIL                    | MILES | MINS |
| BARKING                 | 1.6   | 6    |
| STRATFORD INTERNATIONAL | 8.7   | 14   |
| LONDON LIVERPOOL STREET | 9.5   | 18   |
| EBBSFLEET INTERNATIONAL | 19.5  | 28   |

| PORTS       | MILES | MINS    |
|-------------|-------|---------|
| TILBURY     | 16.9  | 20      |
| DP WORLD    | 19.0  | 30      |
| DOVER       | 72.9  | 1 hr 15 |
| FELIXSTOWE  | 83.8  | 1 hr 25 |
| AIRPORTS    | MILES | MINS    |
| LONDON CITY | 3.6   | 9       |
| STANSTED    | 29.4  | 30      |
| GATWICK     | 37.7  | 1 hr 5  |