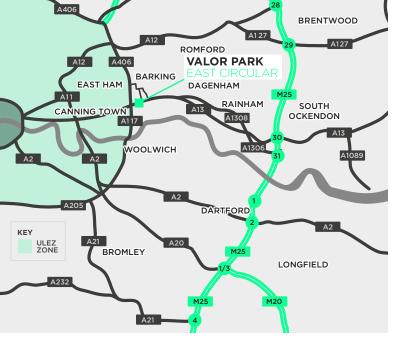

LOCATED IN THE LONDON BOROUGH
OF NEWHAM, ONE OF THE FASTEST
GROWING LONDON
POPULATIONS

O.1 MILES TO A13

0.6 MILES TO A406

3,669,409
POPULATION
WITHIN 10
MILES

9%

OF THE THE LOCAL
POPULATION EMPLOYED
IN MANUFACTURING,
TRANSPORT AND
STORAGE SECTORS

**87.7%**NVQ1 QUALIFIED

| ROAD                    | MILES | MINS |
|-------------------------|-------|------|
| A13                     | 0.1   | 1    |
| A1020                   | 0.3   | 2    |
| A406 North Circular     | 0.6   | 3    |
| A12                     | 4.3   | 6    |
| M11 J4                  | 5.6   | 8    |
| M25 J30                 | 9.2   | 12   |
| RAIL                    | MILES | MINS |
| BARKING                 | 1.6   | 6    |
| STRATFORD INTERNATIONAL | 8.7   | 14   |
| LONDON LIVERPOOL STREET | 9.5   | 18   |
| EBBSFLEET INTERNATIONAL | 19.5  | 28   |