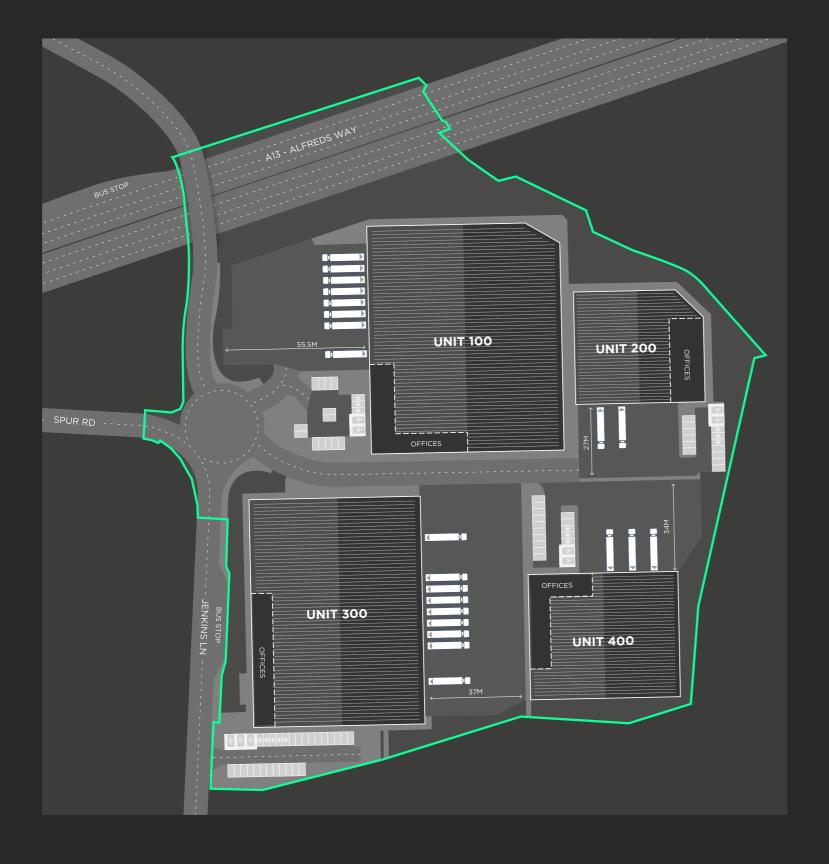

### **UNITS 100-400**

The estate comprises four brand new Grade A speculatively developed warehouses of steel portal frame construction. Each of the warehouses are detached with extensive secure yards and separate staff car parking. The warehouses will be highly energy efficient and targeting an EPC A rating and BREEAM Excellent rating. The units will include ESG credentials such as EV charging stations and LED lighting.

## **ACCOMMODATION (GEA)**

| UNIT | WAREHOUSE<br>SQ FT | OFFICE CORE<br>SQ FT | FF OFFICE<br>SQ FT | SF OFFICE<br>SQ FT | TOTAL<br>SQ FT | TOTAL<br>SQ M |
|------|--------------------|----------------------|--------------------|--------------------|----------------|---------------|
| 100  | 67,883             | 1,474                | 5,943              | 5,943              | 81,243         | 7,548         |
| 200  | 21,434             | 1,160                | 4,599              |                    | 27,193         | 2,526         |
| 300  | 61,566             | 963                  | 4,721              | 4,721              | 71,971         | 6,686         |
| 400  | 28,723             | 1,141                | 4,905              |                    | 34,769         | 3,230         |

| UNIT | EAVES<br>HEIGHT | YARD<br>DEPTH<br>(M) | DOCK<br>LEVEL<br>DOORS | LEVEL<br>ACCESS<br>DOORS | CAR<br>PARKING |
|------|-----------------|----------------------|------------------------|--------------------------|----------------|
| 100  | 15              | 55.5                 | 7                      | 1                        | 18             |
| 200  | 10              | 27                   | 0                      | 2                        | 15             |
| 300  | 15              | 37                   | 7                      | 2                        | 29             |
| 400  | 12.5            | 34                   | 0                      | 3                        | 17             |