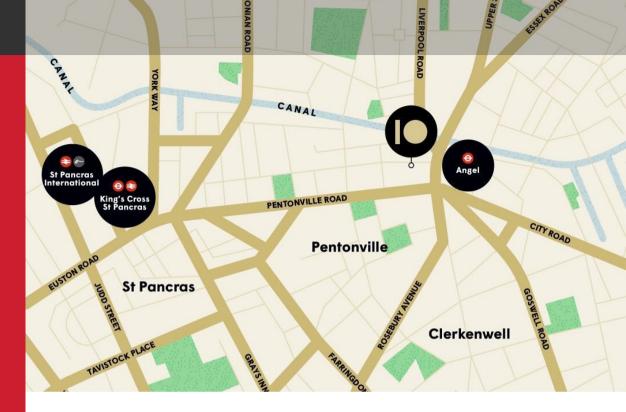

## Location

10 White Lion Street's location provides a range of amenities for occupiers and employees, to aid wellbeing outside of the building as well as excellent public transport options to get you around town.

In the immediate surrounding area there are a number of open spaces in which to relax and workout - as well as public sports grounds and leisure centres.

Positioned in the heart of Angel, just a minute away from Angel underground station.