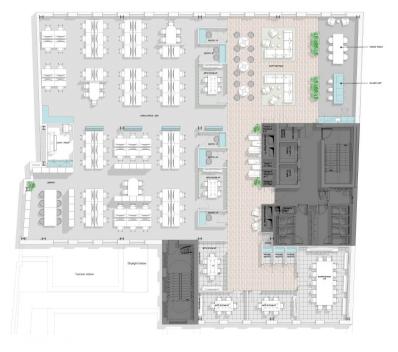

### Accommodation

|             | Sq Ft | Sq M |
|-------------|-------|------|
| 4th Floor   | 7,163 | 665  |
| TOTAL (NIA) | 7,163 | 665  |