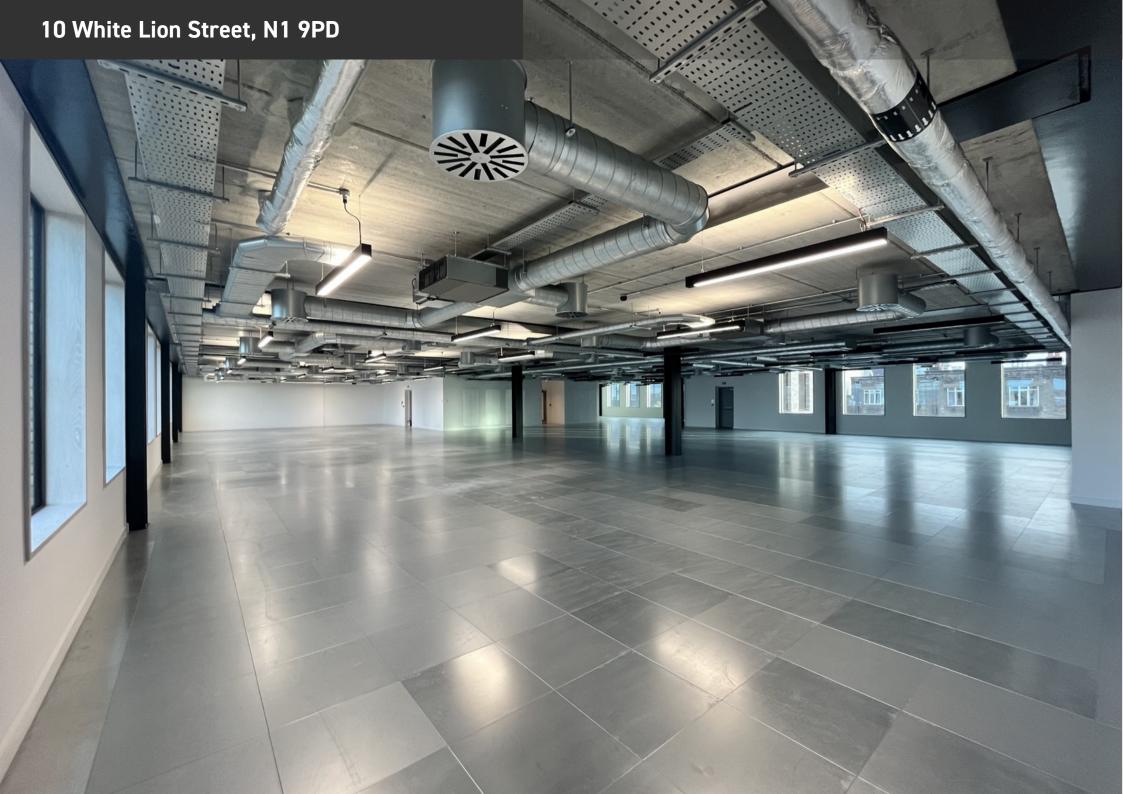

## Description

The 4th floor at 10 White Lion Street is part of a recently built development that offers Grade A workspace that focuses on wellness and sustainability. The 4th floor has been designed symbiotically with the building, with exposed services and an industrial look.

## **Specification**

- New Build With Exposed Services
- Communal Business Lounge With Terrace Access
- Air-conditioned & Raised Floors
- Commissionaire & Spacious Reception
- EPC A and BREEAM 'Excellent'
- 2 x10 Person Passenger Lifts
- End Of Trip Facilities; Including 80 Cycle Spaces, 7 Showers, 96 Lockers And Electrical Charging Points
- Smart App Enabled Building