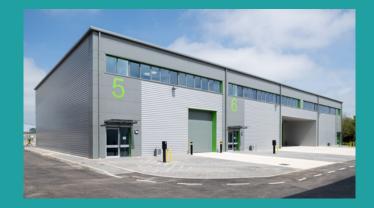

## Industrial and Warehouse Units 5-9 4,407 up to 12,351 sq ft (units 5-6 combined)