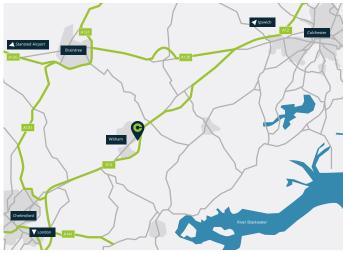

Witham is located within the Braintree District, approximately 8 miles from Chelmsford and 13 miles from Colchester. The Ports of Felixstowe and DP World London Gateway are 41 and 32 miles away respectively. Stansted airport is approximately 24 miles from the site.

Ipswich, Chelmsford, Colchester, Braintree, Maldon, Basildon, Brentwood and Harlow are all easily accessible given the scheme's central location and excellent links to major road networks.

#### 🗬 Road:

| Braintree      | 8.6 miles  |
|----------------|------------|
| Chelmsford     | 11.2 miles |
| Colchester     | 13.7 miles |
| Brentwood      | 24.3 miles |
| Basildon       | 25.7 miles |
| Harlow         | 25.7 miles |
| lpswich        | 30.2 miles |
| A12 (J22)      | 0.8 miles  |
| M25 (J28)      | 25.8 miles |
| Central London | 55 miles   |

#### 🛪 Airport:

| Stansted Airport | 23.2 miles |
|------------------|------------|
| Southend Airport | 28 miles   |
| Gatwick Airport  | 71 miles   |

#### 🚆 Port:

| Felixstowe Port         | 41 miles |
|-------------------------|----------|
| DP World London Gateway | 32 miles |

Freebournes Road, Witham CM8 3DG /// clicker.river.thank More information available through the joint marketing agents: