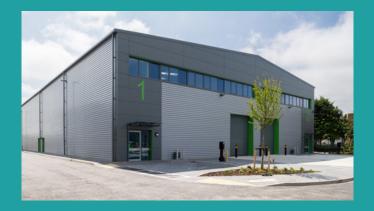

# Witham CM8 3DG

7 new trade counter and industrial/ warehouse units available
4,407 - 11,938 sq ft (units 3-4 combined)
Adjacent to the A12

A12

For sale/ To let

> Freebournes Road Industrial Estate

Colchester/ Ipswich

Freebournes Road

A development by: Chancerygate

Available to occupy now

Situated adjacent to the A12 dual carriageway, Freebournes Park provides direct road access onto the A12 at Junction 22 in both directions.