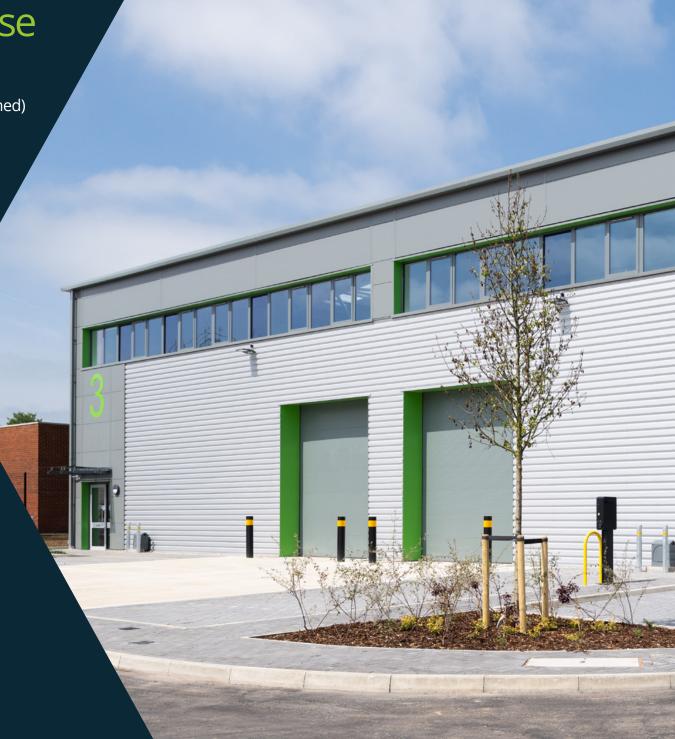

## Industrial and Warehouse Units 1, 3, 4 5,833 up to 11,938 sq ft (units 3-4 combined)