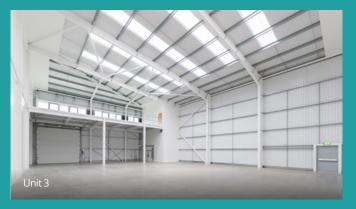

## Industrial and Warehouse Units 1, 3, 4 5,833 up to 11,938 sq ft (units 3-4 combined)

### **General Specification**

Flexible industrial/warehouse units finished to a shell specification for occupiers to undertake their own fit out to suit their specific occupational needs.