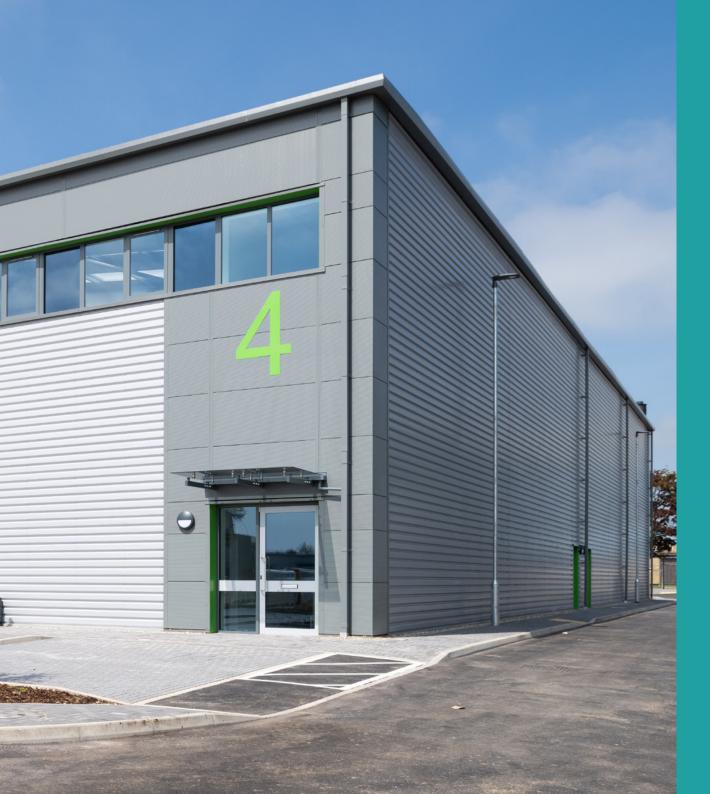

## Industrial and Warehouse Units 1, 3, 4 5,833 up to 11,938 sq ft (units 3-4 combined)