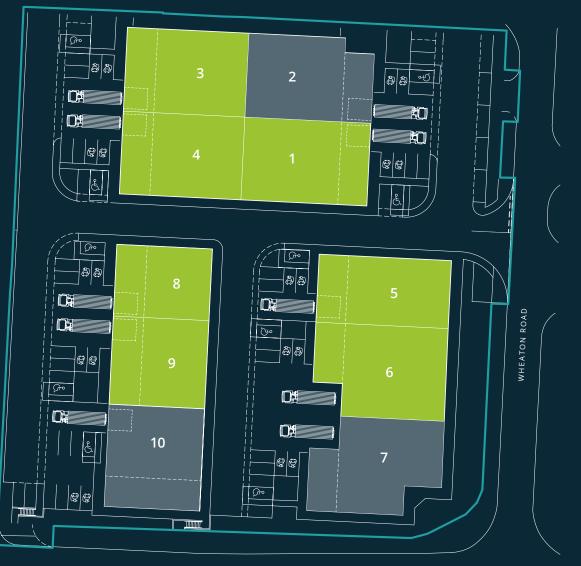

# Witham CM8 3DG

7 new trade counter and industrial/ warehouse units available
4,407 - 11,938 sq ft (units 3-4 combined)
Adjacent to the A12

A12

For sale/ To let

> Freebournes Road Industrial Estate

Colchester/ Ipswich

#### Accommodation

All areas are on a GEA (Gross External Area) sq ft basis.

| Unit | Ground Floor | First Floor | Total  |
|------|--------------|-------------|--------|
| 1    | 4,880        | 1,241       | 6,121  |
| 2    | UNDER OFFER  |             | 5,833  |
| 3    | 4,766        | 1,259       | 6,025  |
| 4    | 4,674        | 1,239       | 5,913  |
| 5    | 4,277        | 1,023       | 5,300  |
| 6    | 5,693        | 1,358       | 7,051  |
| 7    | LET          |             | 6,922  |
| 8    | 3,322        | 1,085       | 4,407  |
| 9    | 3,952        | 1,285       | 5,237  |
| 10   | S            | OLD         | 6,133  |
|      |              | Total       | 58,942 |

FREEBOURNES ROAD