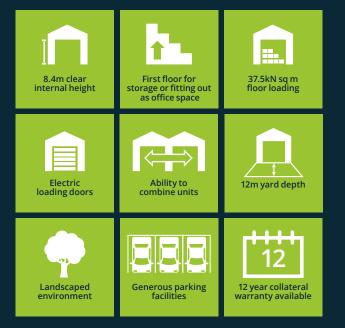

## Green Credentials

Chancerygate employ the latest environmentally friendly technologies to reduce the costs of occupation. The scheme will ensure a minimum 12% reduction in annual CO2 emissions over 2013 Building Regulations. As a result, occupation costs to the end user will be reduced.

#### The green initiatives include:

- Low air permeability desig
- Electric vehicle charging points to every unit
- Photovoltaic panels on units 6 & 7
- 15% warehouse roof lights increasing natural lighting
- High performance insulated cladding and roof materials
   Secure cycle parking
- Minimum EPC Rating E
- BREEAM rating 'Very Good

### **General Specification**

Flexible industrial/warehouse units finished to a shell specification for occupiers to undertake their own fit out to suit their specific occupational needs.