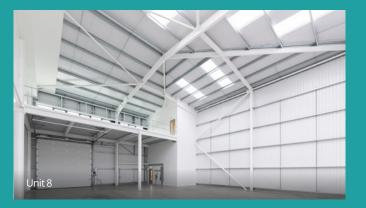

## Industrial and Warehouse Units 1, 3, 4 5,833 up to 11,938 sq ft (units 3-4 combined)