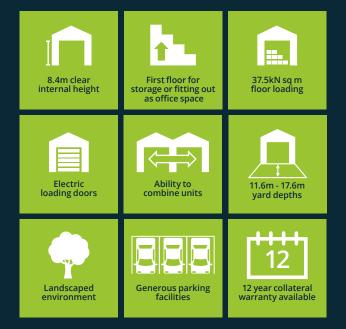

### **General Specification**

Flexible industrial/warehouse units finished to a shell specification for occupiers to undertake their own fit out to suit their specific occupational needs.