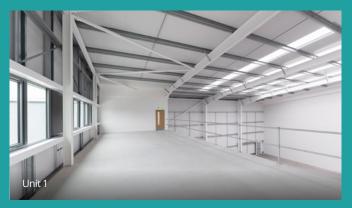

## Industrial and Warehouse Units 1, 3, 4 5,833 up to 11,938 sq ft (units 3-4 combined)

### **General Specification**

Flexible industrial/warehouse units finished to a shell specification for occupiers to undertake their own fit out to suit their specific occupational needs.