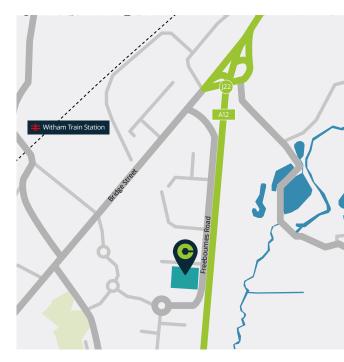

Witham is located within the Braintree District, approximately 8 miles from Chelmsford and 13 miles from Colchester. The Ports of Felixstowe and DP World London Gateway are 41 and 32 miles away respectively. Stansted airport is approximately 24 miles from the site.

#### 💂 Rail:

Witham Train Station

1.7 miles