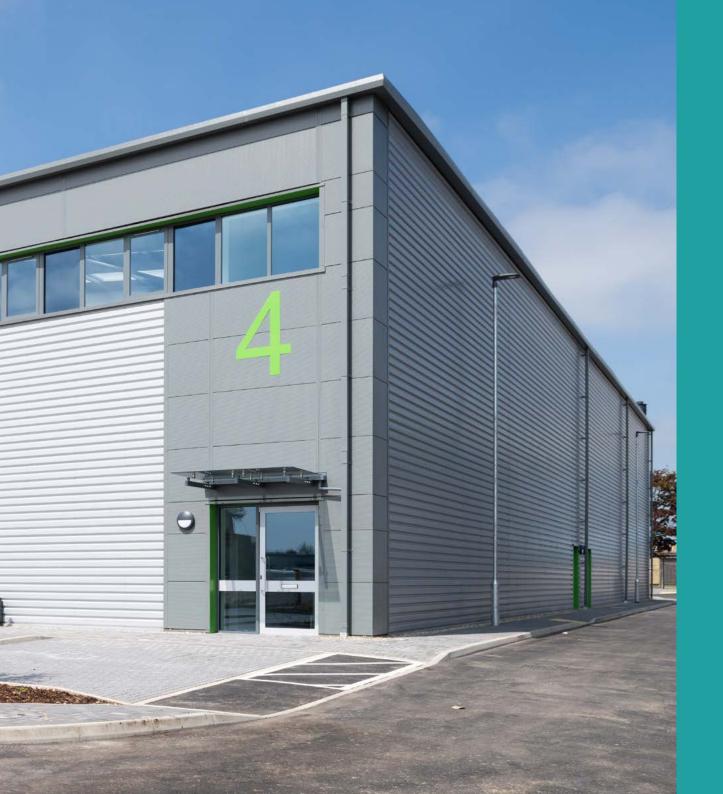

### Terms

Available on a freehold or leasehold basis.

Industrial and Warehouse Units 5-9

4,407 up to 12,351 sq ft (units 5-6 combined)