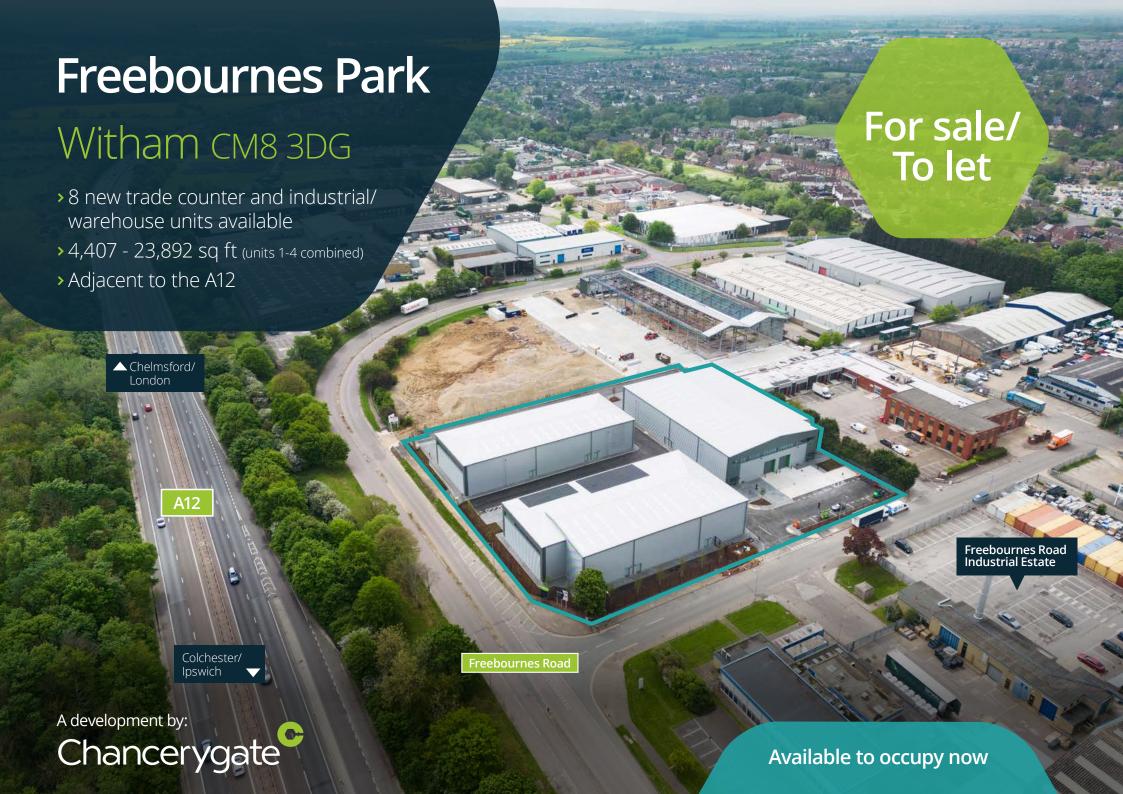

Situated adjacent to the A12 dual carriageway, Freebournes Park provides direct road access onto the A12 at Junction 22 in both directions.

Witham is located within the Braintree District, approximately 8 miles from Chelmsford and 13 miles from Colchester. The Ports of Felixstowe and DP World London Gateway are 41 and 32 miles away respectively. Stansted airport is approximately 24 miles from the site.

Industrial and Warehouse Units 1-4

5,833 up to 23,892 sq ft (units 1-4 combined)

### Terms

Available on a freehold or leasehold basis.

Industrial and Warehouse Units 5-9

4,407 up to 12,351 sq ft (units 5-6 combined)