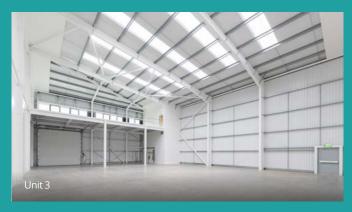

### Terms

Available on a freehold or leasehold basis.

Industrial and Warehouse Units 5-9

4,407 up to 12,351 sq ft (units 5-6 combined)

## **General Specification**

Flexible industrial/warehouse units finished to a shell specification for occupiers to undertake their own fit out to suit their specific occupational needs.

## Planning Use

E(g)(iii), B2 and B8 (industrial and warehouse) uses.