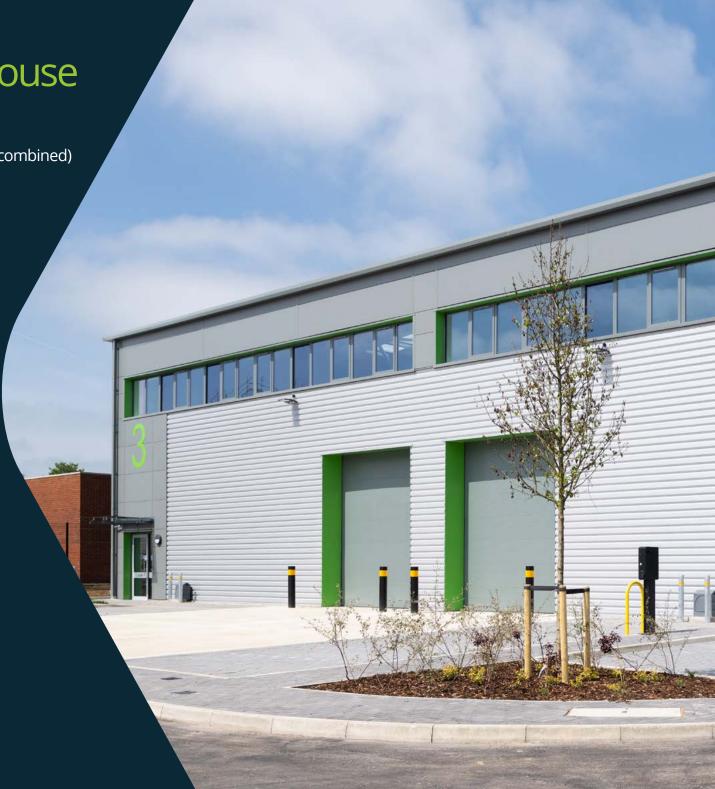

Industrial and Warehouse Units 1-4

5,833 up to 23,892 sq ft (units 1-4 combined)