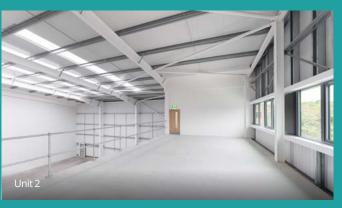

Industrial and Warehouse Units 1-4

5,833 up to 23,892 sq ft (units 1-4 combined)

## **General Specification**

Flexible industrial/warehouse units finished to a shell specification for occupiers to undertake their own fit out to suit their specific occupational needs.

## Planning Use

E(g)(iii), B2 and B8 (industrial and warehouse) uses.