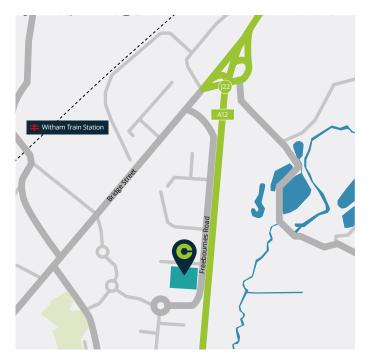

Situated adjacent to the A12 dual carriageway, Freebournes Park provides direct road access onto the A12 at Junction 22 in both directions.

Witham is located within the Braintree District, approximately 8 miles from Chelmsford and 13 miles from Colchester. The Ports of Felixstowe and DP World London Gateway are 41 and 32 miles away respectively. Stansted airport is approximately 24 miles from the site.

#### Rail:

Witham Train Station 1.7 miles