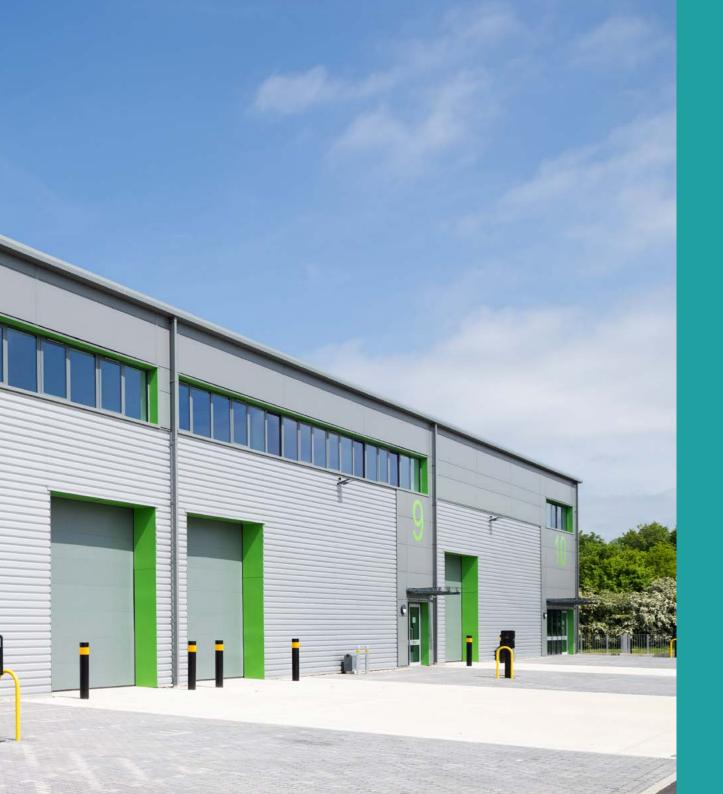

## **General Specification**

Flexible industrial/warehouse units finished to a shell specification for occupiers to undertake their own fit out to suit their specific occupational needs.

## Planning Use

E(g)(iii), B2 and B8 (industrial and warehouse) uses.

### Terms

Available on a freehold or leasehold basis.

Industrial and Warehouse Units 5-9

4,407 up to 12,351 sq ft (units 5-6 combined)