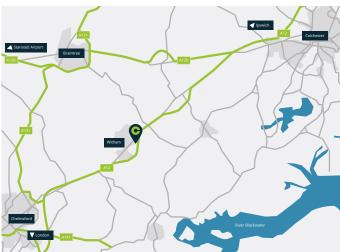

Situated adjacent to the A12 dual carriageway, Freebournes Park provides direct road access onto the A12 at Junction 22 in both directions.

Witham is located within the Braintree District, approximately 8 miles from Chelmsford and 13 miles from Colchester. The Ports of Felixstowe and DP World London Gateway are 41 and 32 miles away respectively. Stansted airport is approximately 24 miles from the site.

Ipswich, Chelmsford, Colchester, Braintree, Maldon, Basildon, Brentwood and Harlow are all easily accessible given the scheme's central location and excellent links to major road networks.

### **Travel Distances**

#### Road:

| Braintree      | 8.6 miles  |
|----------------|------------|
| Chelmsford     | 11.2 miles |
| Colchester     | 13.7 miles |
| Brentwood      | 24.3 miles |
| Basildon       | 25.7 miles |
| Harlow         | 25.7 miles |
| lpswich        | 30.2 miles |
| A12 (J22)      | 0.8 miles  |
| M25 (J28)      | 25.8 miles |
| Central London | 55 miles   |

#### ★ Airport:

| Stansted Airport | 23.2 miles |
|------------------|------------|
| Southend Airport | 28 miles   |
| Gatwick Airport  | 71 miles   |

| Felixstowe Port         | 41 miles |
|-------------------------|----------|
| DP World London Gateway | 32 miles |