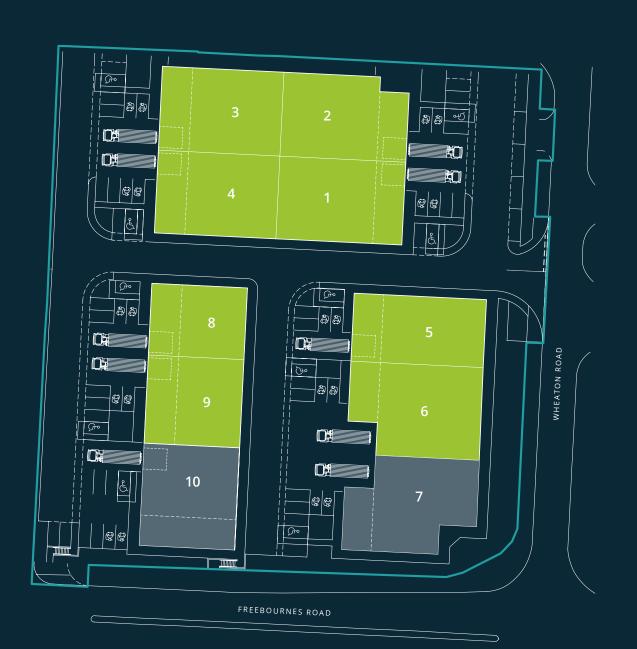

### Accommodation

All areas are on a GEA (Gross External Area) sq ft basis.

| Unit | <b>Ground Floor</b> | First | Floor | Total  |
|------|---------------------|-------|-------|--------|
| 1    | 4,880               | ,     | 1,241 | 6,121  |
| 2    | 4,789               | ,     | 1,044 | 5,833  |
| 3    | 4,766               | ,     | 1,259 | 6,025  |
| 4    | 4,674               | ,     | 1,239 | 5,913  |
| 5    | 4,277               | ,     | 1,023 | 5,300  |
| 6    | 5,693               | ,     | 1,358 | 7,051  |
| 7    |                     | LET   |       | 6,922  |
| 8    | 3,322               | ,     | 1,085 | 4,407  |
| 9    | 3,952               | ,     | 1,285 | 5,237  |
| 10   |                     | LET   |       | 6,133  |
|      |                     |       | Total | 58,942 |