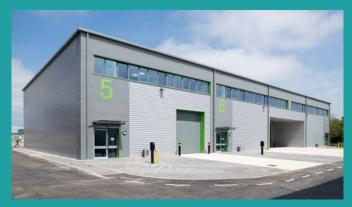

### Terms

Available on a freehold or leasehold basis.

Industrial and Warehouse Units 5-9

4,407 up to 12,351 sq ft (units 5-6 combined)