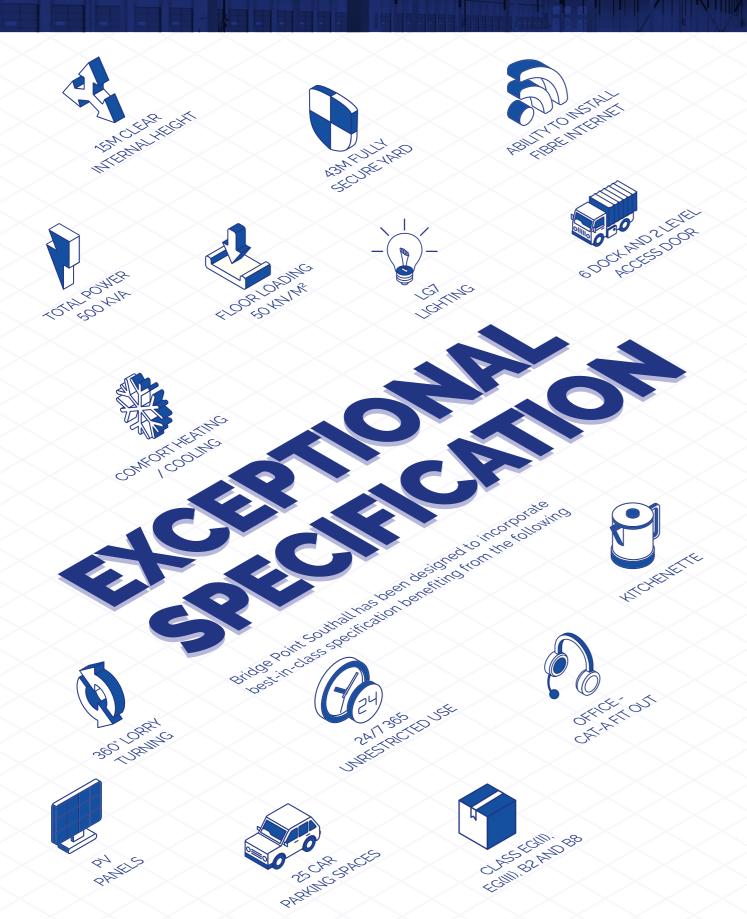

# SMALL ON FOOTPRINT ...BIG ON VOLUME

With **enhanced clear internal height** we're able to offer **significantly greater** internal volume versus the competition.