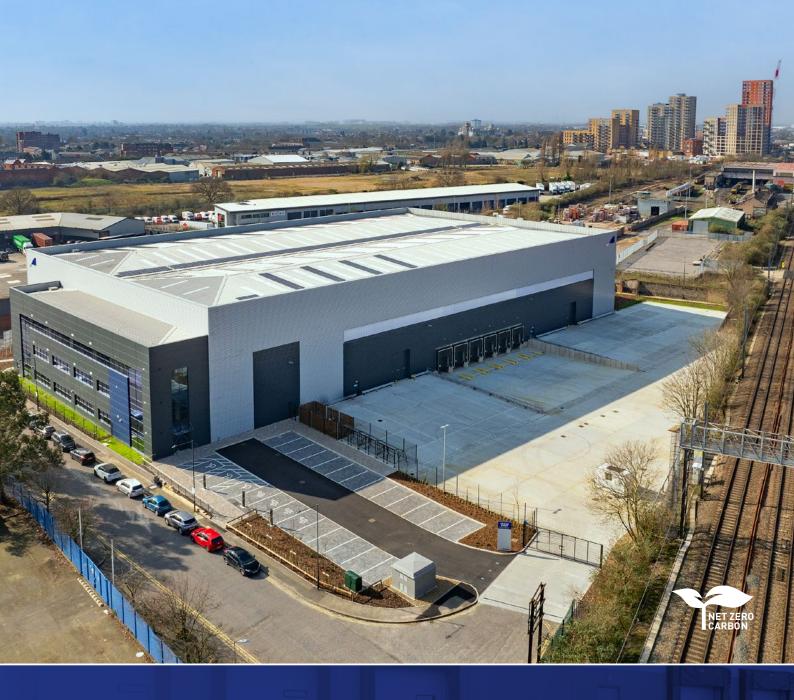

### BRIDGE POINT SOUTHALL

78,550 SQ FT (7,297.6 SQ M)
PRIME LAST-MILE URBAN
LOGISTICS UNIT
AVAILABLE TO OCCUPY

BRIDGE POINT SOUTHALL

,, all BRIDGE