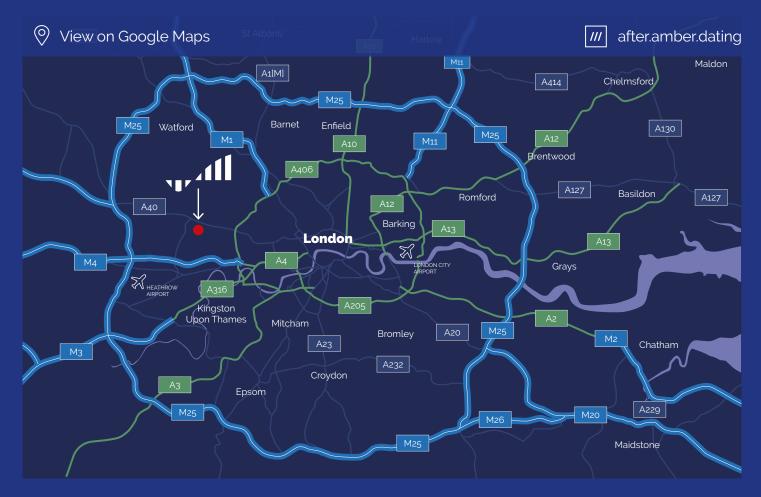

## **WORLD CLASS LOGISTICS NETWORK**

Perfectly located in Southall, within ease of access to central london, **Heathrow** and the wider motorway networks. With more advanced and sustainable credentials than other logistic facilities within the area.

**13,000,000**+ people live within a 60

minute drive time.

The average wage in Southall is £194 lower than the London average.

Of the local population are employed in manufacturing.

People living within

a 15 mile radius.

10,000+

in the transport and storage sector.

**SOURCE**: nomisweb.co.uk, freemaptools.com

M4 J3 - 3.9 miles

A40 - 4.3 miles

M25 J15 - 8.0 miles

M40 J1 - 9.7 miles

Southall - 1.9 miles

Ealing Broadway - 3.3 miles

London Bridge - 14.9 miles

Paddington - 24 mins

Bond Street - 37 mins

Liverpool Street - 46 mins

DP World - 47.2 miles

Southampton - 71.6 miles

Heathrow - 5.0 miles