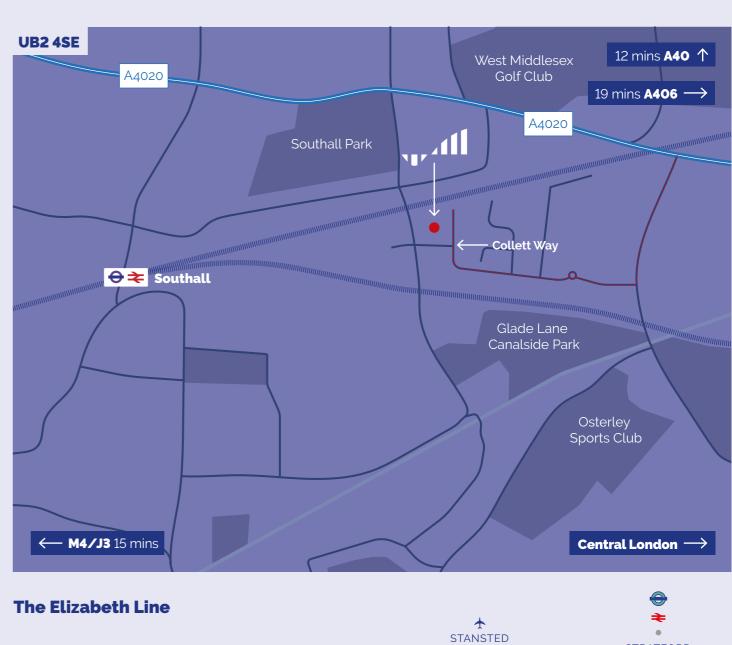

## **WORLD CLASS LOGISTICS NETWORK**

Perfectly located in Southall, within ease of access to central london, **Heathrow** and the wider motorway networks. With more advanced and sustainable credentials than other logistic facilities within the area.

10,000+

in the transport and storage sector.

**SOURCE**: nomisweb.co.uk, freemaptools.com

M4 J3 - 3.9 miles

A40 - 4.3 miles

M25 J15 - 8.0 miles

M40 J1 - 9.7 miles

Southall - 1.9 miles

Ealing Broadway - 3.3 miles

London Bridge - 14.9 miles

Paddington - 24 mins

Bond Street - 37 mins

Liverpool Street - 46 mins

DP World - 47.2 miles

Southampton - 71.6 miles

Heathrow - 5.0 miles