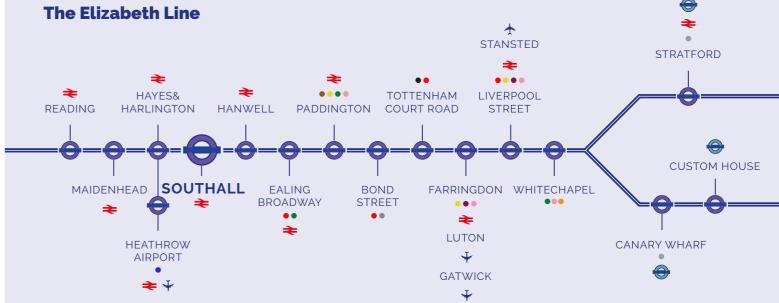

Ealing Broadway - 3.3 miles

London Bridge - 14.9 miles

Paddington - 24 mins

Bond Street - 37 mins

Liverpool Street - 46 mins

DP World - 47.2 miles

Southampton - 71.6 miles

Heathrow - 5.0 miles