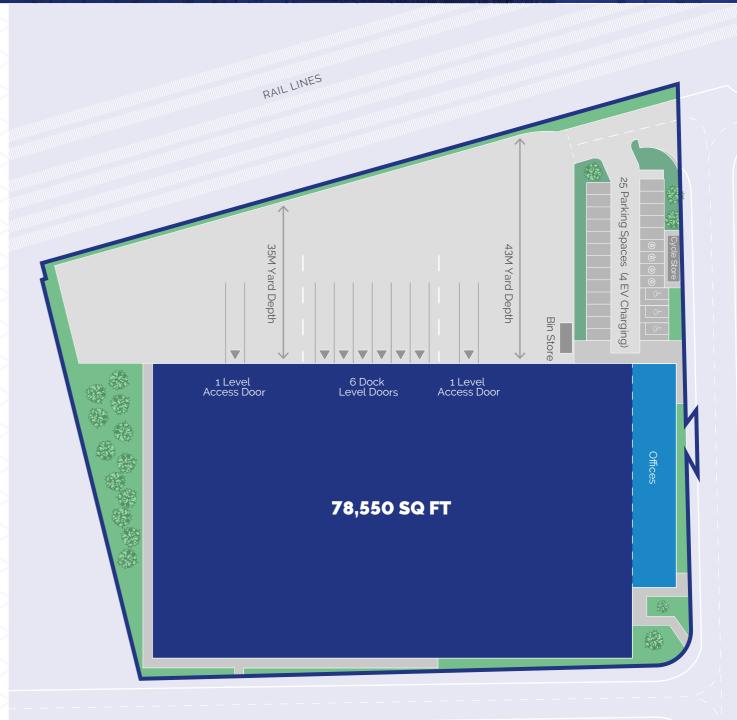

#### COLLETT WAY

| Area             | Sq Ft  | Sq M    |
|------------------|--------|---------|
| Warehouse        | 69,494 | 6,456.2 |
| 2 Storey Offices | 9,056  | 841.4   |
| Total GEA        | 78,550 | 7,297.6 |