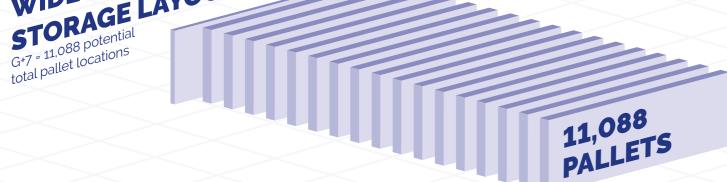

# SMALL ON FOOTPRINT ...BIG ON VOLUME

With **enhanced clear internal height** we're able to offer **significantly greater** internal volume versus the competition.