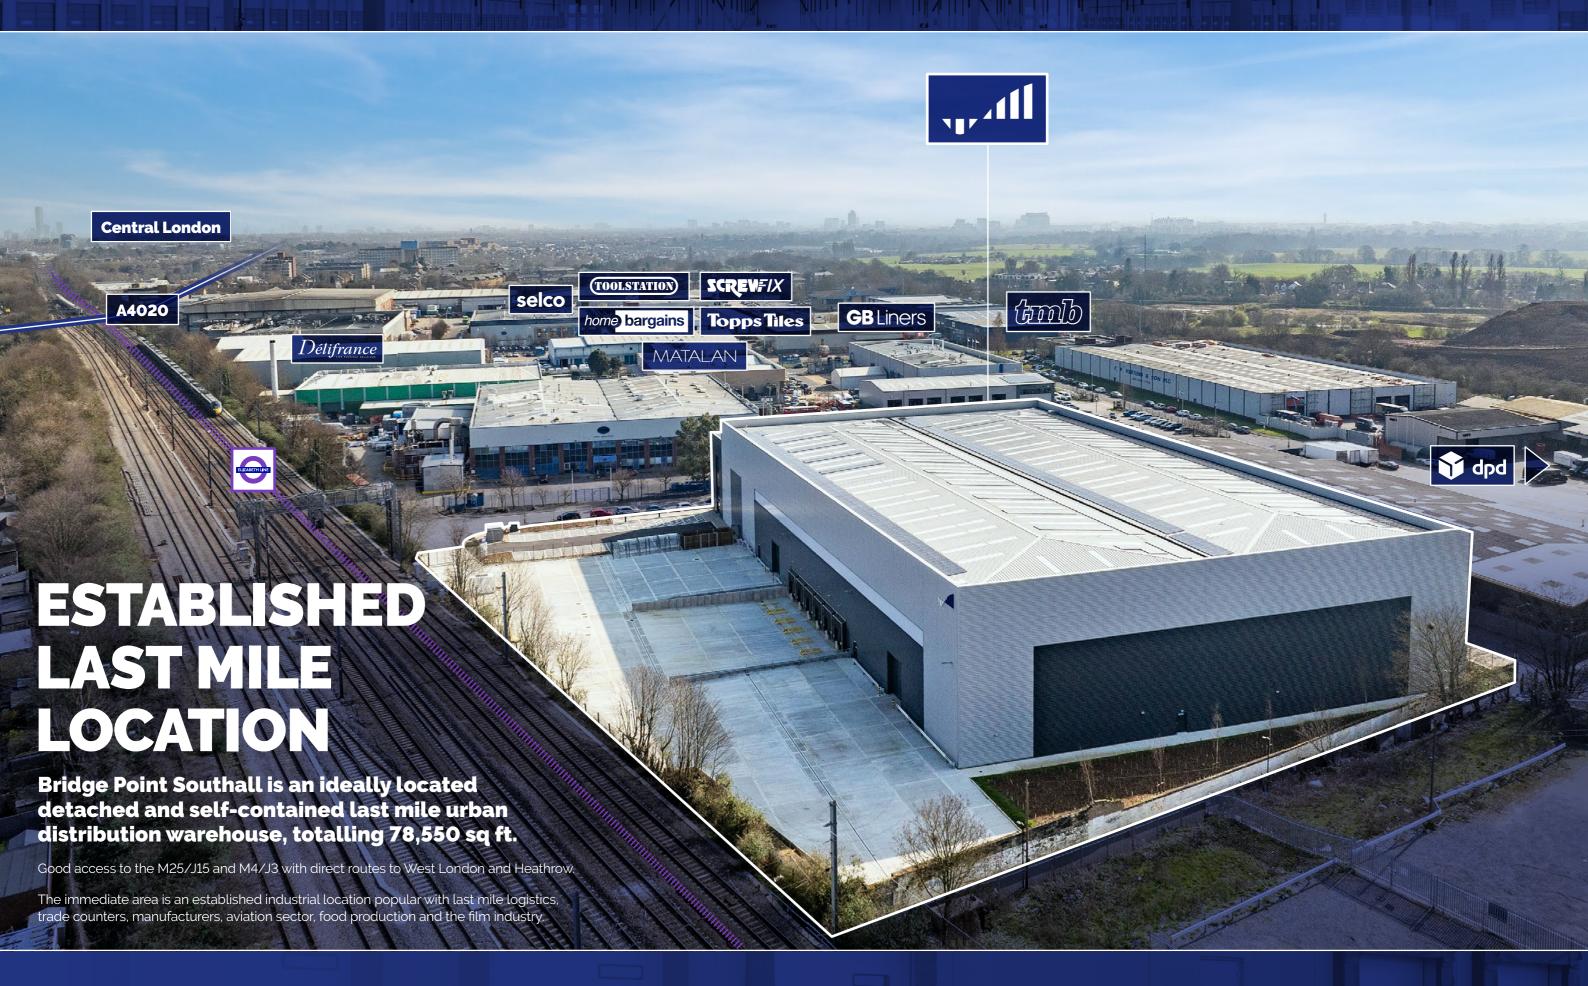

## **WORLD CLASS LOGISTICS NETWORK**

Perfectly located in Southall, within ease of access to central london, **Heathrow** and the wider motorway networks. With more advanced and sustainable credentials than other logistic facilities within the area.