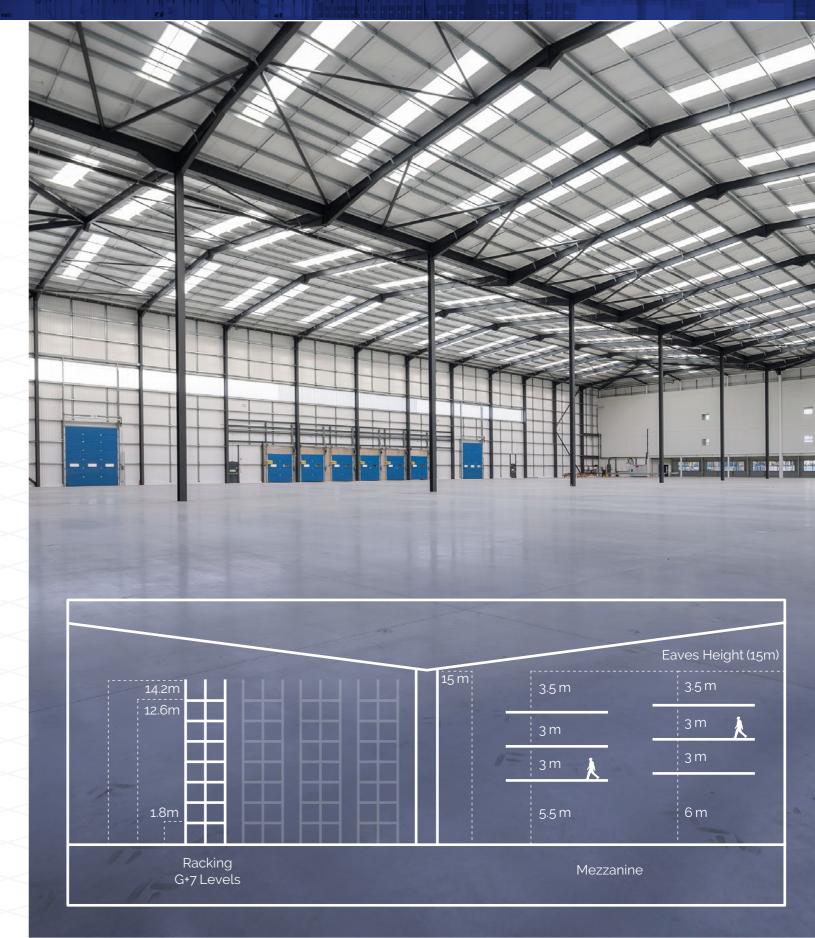

# SMALL ON FOOTPRINT ...BIG ON VOLUME

With **enhanced clear internal height** we're able to offer **significantly greater** internal volume versus the competition.