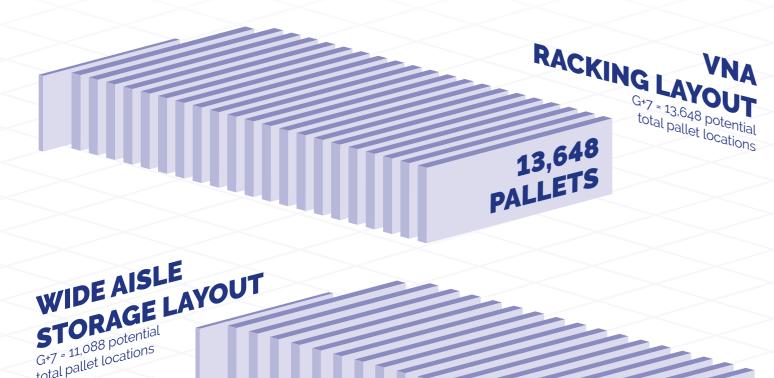

# SMALL ON FOOTPRINT ...BIG ON VOLUME

With **enhanced clear internal height** we're able to offer **significantly greater** internal volume versus the competition.