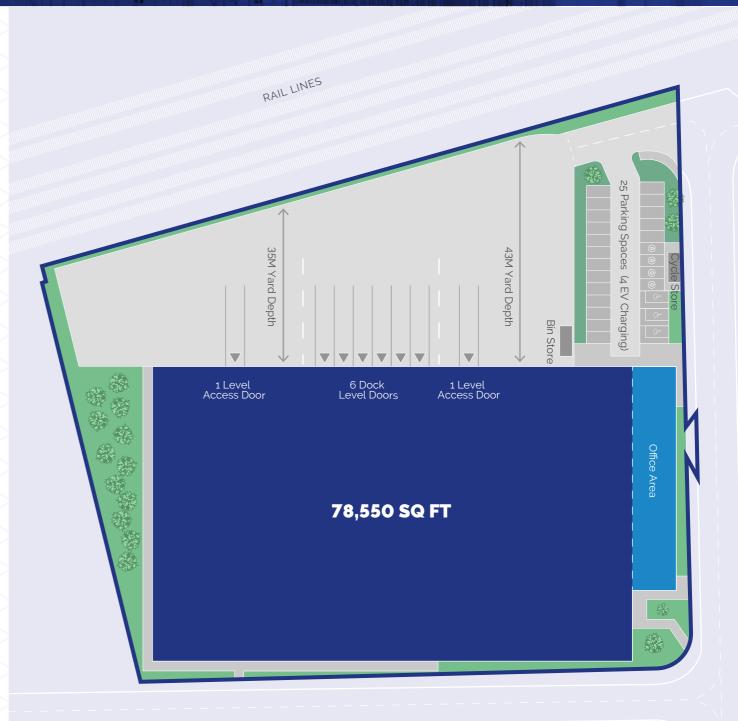

#### COLLETT WAY

| Area             | Sq Ft  | Sq M    |
|------------------|--------|---------|
| Warehouse        | 69,494 | 6,456.2 |
| 2 Storey Offices | 9,056  | 841.4   |
| Total GEA        | 78,550 | 7,297.6 |