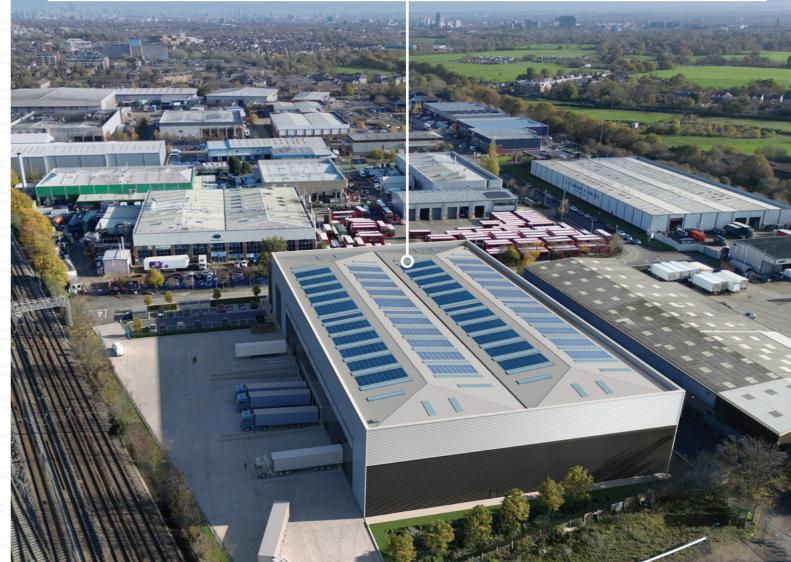

## WORLD CLASS LOGISTICS NETWORK

Perfectly located in **Southall**, within ease of **access to central london**, **Heathrow** and the **wider motorway networks**. With more **advanced** and **sustainable credentials** than other logistic facilities within the area.

M4 J3 - 3.9 miles

A40 - 4.3 miles

M25 J15 - 8.0 miles

M40 J1 - 9.7 miles

Southall - 1.9 miles

Ealing Broadway - 3.3 miles

London Bridge - 14.9 miles

Paddington - 24 mins

Bond Street - 37 mins

Liverpool Street - 46 mins

DP World - 47.2 miles

Southampton - 71.6 miles

Heathrow - 5.0 miles

London City - 21.1 miles

Lambert **Smith Hampton** 

Joe Skinner jskinner@lsh.co.uk