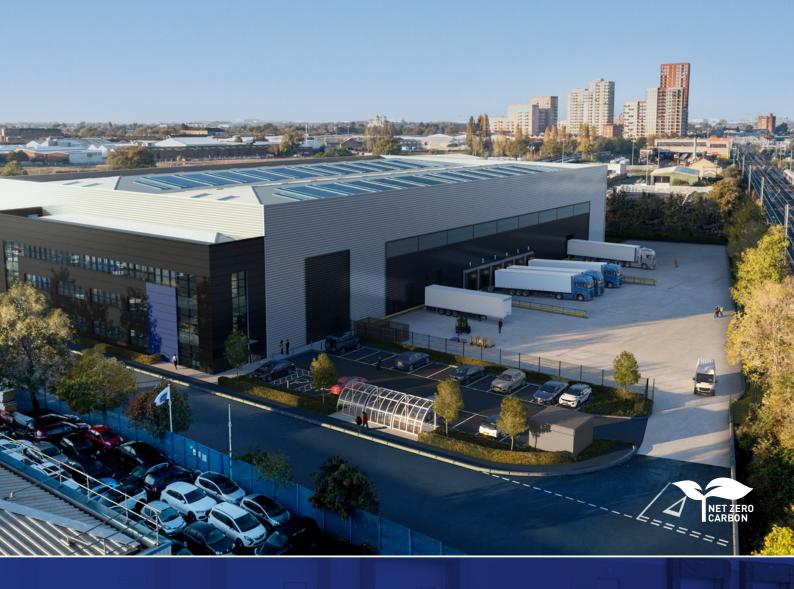

### BRIDGE POINT SOUTHALL

**78,550 SQ FT (7,297.6 SQ M)**PRIME LAST-MILE URBAN
LOGISTICS UNIT **AVAILABLE TO OCCUPY** 

BRIDGE POINT SOUTHALL

,, all BRIDGE

#### COLLETT WAY

| Area             | Sq Ft  | Sq M    |
|------------------|--------|---------|
| Warehouse        | 69,494 | 6,456.2 |
| 2 Storey Offices | 9,056  | 841.4   |
| Total GEA        | 78,550 | 7,297.6 |