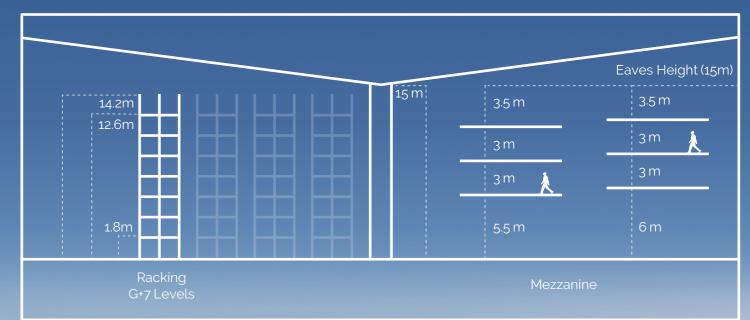

# SMALL ON FOOTPRINT ...BIG ON VOLUME

With **enhanced clear internal height** we're able to offer **significantly greater** internal volume versus the competition.