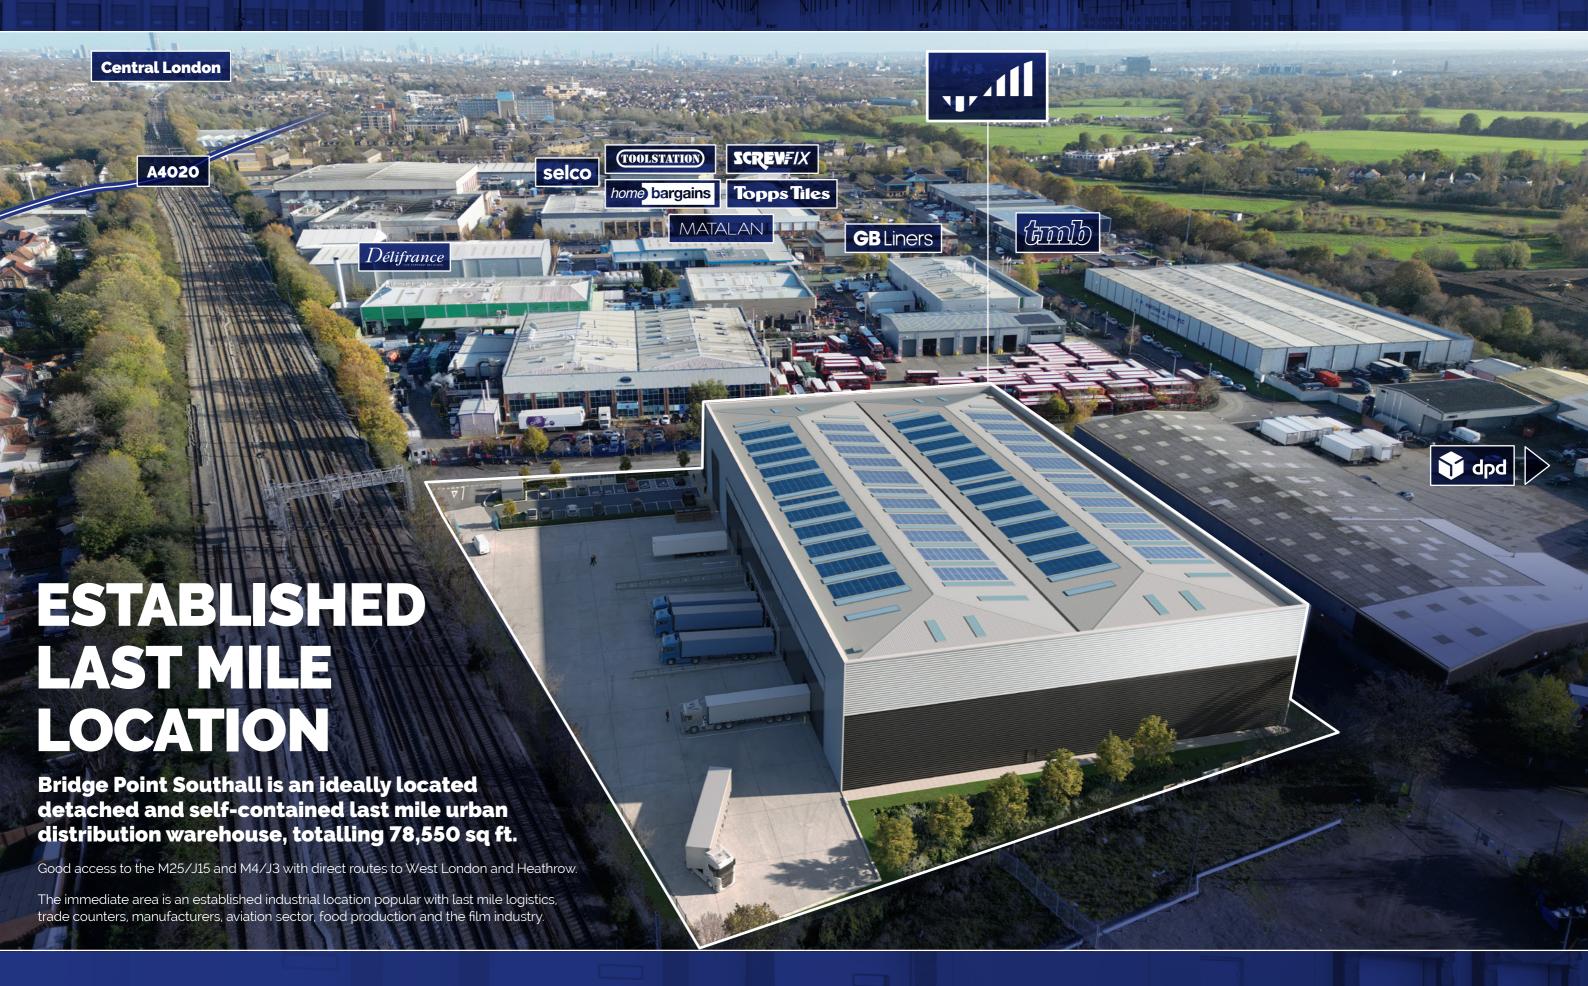

## WORLD CLASS LOGISTICS NETWORK

Perfectly located in **Southall**, within ease of **access to central london**, **Heathrow** and the **wider motorway networks**. With more **advanced** and **sustainable credentials** than other logistic facilities within the area.

M4 J3 - 3.9 miles

A40 - 4.3 miles

M25 J15 - 8.0 miles

M40 J1 - 9.7 miles

Southall - 1.9 miles

Ealing Broadway - 3.3 miles

London Bridge - 14.9 miles

Paddington - 24 mins

Bond Street - 37 mins

Liverpool Street - 46 mins

DP World - 47.2 miles

Southampton - 71.6 miles

Heathrow - 5.0 miles

London City - 21.1 miles

Lambert **Smith Hampton** 

Joe Skinner jskinner@lsh.co.uk