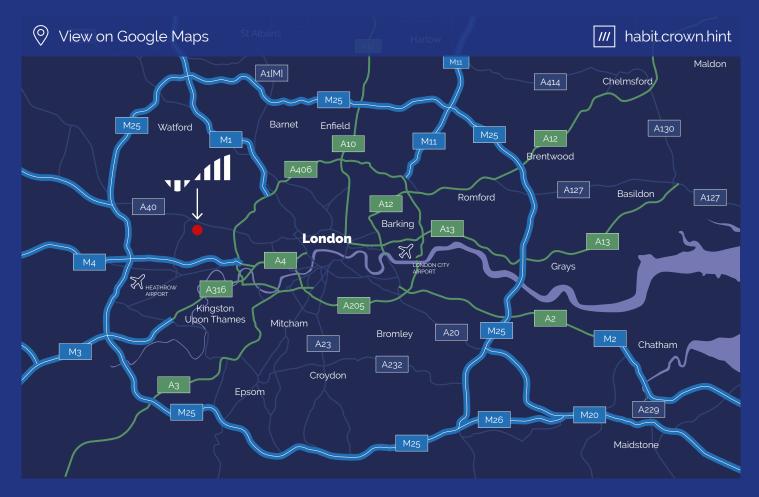

## WORLD CLASS LOGISTICS NETWORK

Perfectly located in **Southall**, within ease of **access to central london**, **Heathrow** and the **wider motorway networks**. With more **advanced** and **sustainable credentials** than other logistic facilities within the area.

M4 J3 - 3.9 miles

A40 - 4.3 miles

M25 J15 - 8.0 miles

M40 J1 - 9.7 miles

Southall - 1.9 miles

Ealing Broadway - 3.3 miles

London Bridge - 14.9 miles

Paddington - 24 mins

Bond Street - 37 mins

Liverpool Street - 46 mins

DP World - 47.2 miles

Southampton - 71.6 miles

Heathrow - 5.0 miles

London City - 21.1 miles

Lambert **Smith Hampton** 

Joe Skinner jskinner@lsh.co.uk