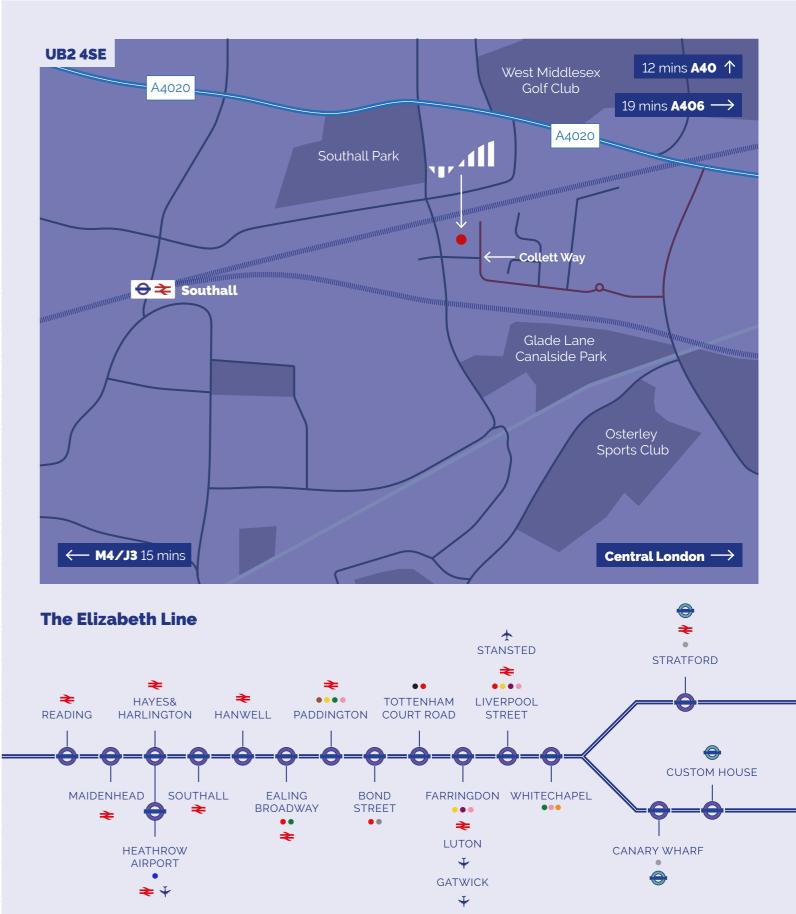

## WORLD CLASS LOGISTICS NETWORK

Perfectly located in **Southall**, within ease of **access to central london**, **Heathrow** and the **wider motorway networks**. With more **advanced** and **sustainable credentials** than other logistic facilities within the area.

M4 J3 - 3.9 miles

A40 - 4.3 miles

M25 J15 - 8.0 miles

M40 J1 - 9.7 miles

Southall - 1.9 miles

Ealing Broadway - 3.3 miles

London Bridge - 14.9 miles

Paddington - 24 mins

Bond Street - 37 mins

Liverpool Street - 46 mins

DP World - 47.2 miles

Southampton - 71.6 miles

Heathrow - 5.0 miles

London City - 21.1 miles

Lambert **Smith Hampton** 

Joe Skinner jskinner@lsh.co.uk