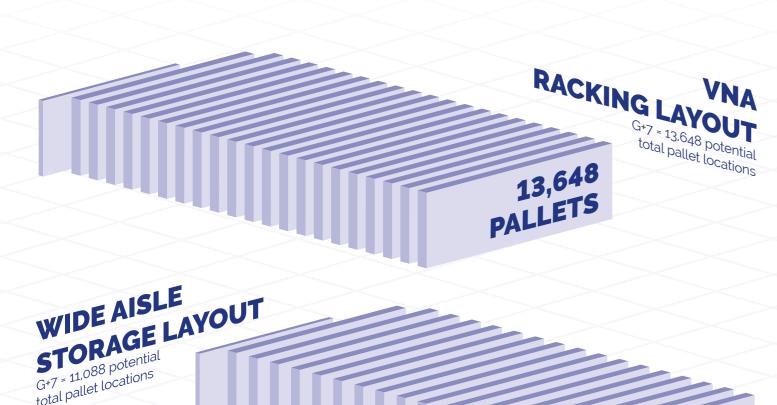

# SMALL ON FOOTPRINT ...BIG ON VOLUME

With **enhanced clear internal height** we're able to offer **significantly greater** internal volume versus the competition.