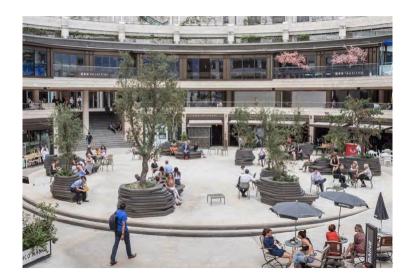

### LOCATION

Alphabeta is located between Shoreditch and the City of London, prominently situated on the northwest side of Finsbury Square.

The building itself has a variety of amenities availale at ground floor level, in addition to a wealth of local bars, restaurant and shops just a short walk away in both the City and Shoreditch.