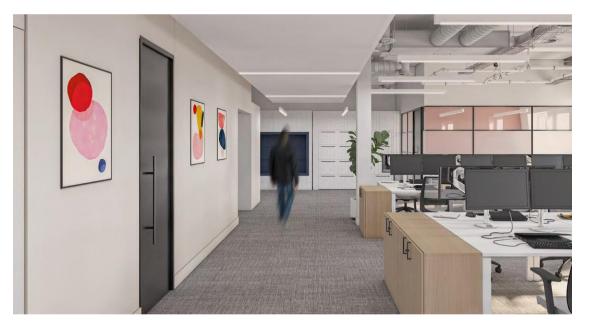

## DESCRIPTION

ALPHABETA'S PART 6TH FLOOR COMPRISES 4,100 SQ FT. WHICH CAN BE TAKEN OPEN PLAN OR FITTED AND AVAILABLE BY WAY OF SUBLEASE UNTIL JULY 2028 OUTSIDE THE L&T ACT.

Alphabeta boasts spectacular design, with a full-height, central atrium making for a grand dual access entrance.

Lambert Smith Hampton

Offered open plan or fully fitted/furnished including open plan workspaces, desks, meeting rooms, break out areas, kitchens and collaboration areas, finished to a top quality specification. Building BREEAM rating of 'Very Good'.