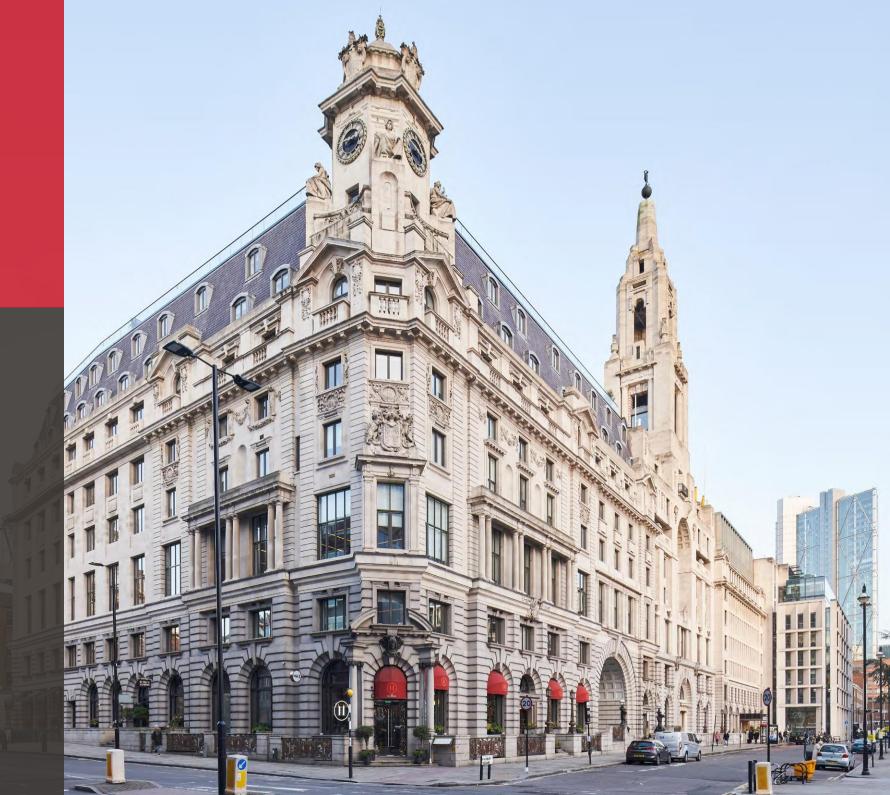

ALPHABETA BUILDING LONDON EC2A 1AH

### LOCATION

Alphabeta is located between Shoreditch and the City of London, prominently situated on the northwest side of Finsbury Square.

The building itself has a variety of amenities availale at ground floor level, in addition to a wealth of local bars, restaurant and shops just a short walk away in both the City and Shoreditch.

Transport connections are first class with Elizabeth Line (Moorgate entrance) and Old Street (northern line) within easy walking distance.

ALPHABETA BUILDING LONDON EC2A 1AH