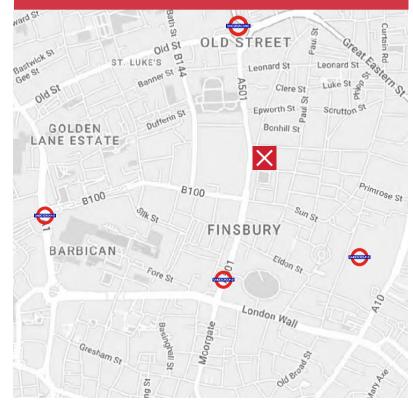

### LOCATION

Alphabeta is located between Shoreditch and the City of London, prominently situated on the northwest side of Finsbury Square.

The building itself has a variety of amenities availale at ground floor level, in addition to a wealth of local bars, restaurant and shops just a short walk away in both the City and Shoreditch.

Transport connections are first class with Elizabeth Line (Moorgate entrance) and Old Street (northern line) within easy walking distance.

ALPHABETA BUILDING LONDON EC2A 1AH