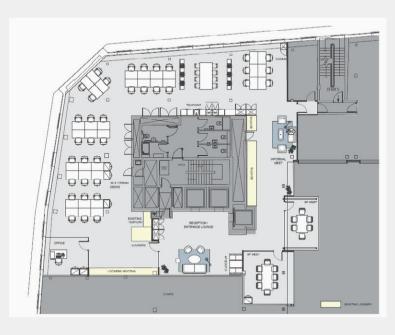

N OR FITTED AND AVAILABLE BY WAY OF SUBLEASE UNTIL JULY 2028 OUTSIDE THE L&T ACT.







Alphabeta boasts spectacular design, with a full-height, central atrium making for a grand dual access entrance.

Lambert Smith Hampton

Offered open plan or fully fitted/furnished including open plan workspaces, desks, meeting rooms, break out areas, kitchens and collaboration areas, finished to a top quality specification. Building BREEAM rating of 'Very Good'.



ALPHABETA BUILDING LONDON EC2A 1AH

## ACCOMMODATION

| AVAILABILITY | SQ FT  | SQ M             |
|--------------|--------|------------------|
| Available    | 4,100* | 381              |
|              | 4,100* | 381              |
|              |        | Available 4,100* |

\*Subject to 3rd Party verification

#### PART 6TH FLOORPLAN







#### SPECIFICATION

| 11 Passenger Lifts         | 24hr Access & Security         |  |
|----------------------------|--------------------------------|--|
| 2 Goods Lifts              | Bike Racks & Shower Facilities |  |
| Co-Working Space available | Communal Roof Terrace          |  |
| Air Conditioning           | Squash Court & Yoga Studio     |  |
| Feature Atrium             | BREEAM Rating 'Very Good'      |  |

### LOCATION

Alphabeta is located between Shoreditch and the City of London, prominently situated on the northwest side of Finsbury Square.

The building itself has a variety of amenities availale at ground floor level, in addition to a wealth of local bars, restaurant and shops just a short walk away in both the City and Shoreditch.

Transport connections are first c