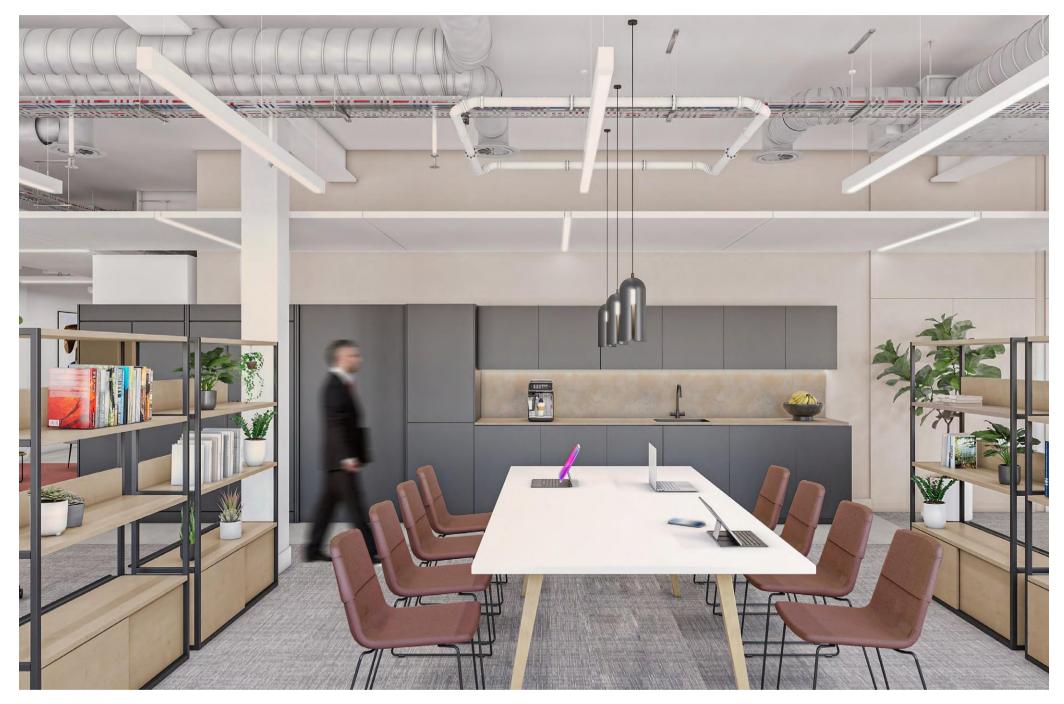

Lambert Smith Hampton

Offered open plan or fully fitted/furnished including open plan workspaces, desks, meeting rooms, break out areas, kitchens and collaboration areas, finished to a top quality specification. Building BREEAM rating of 'Very Good'.