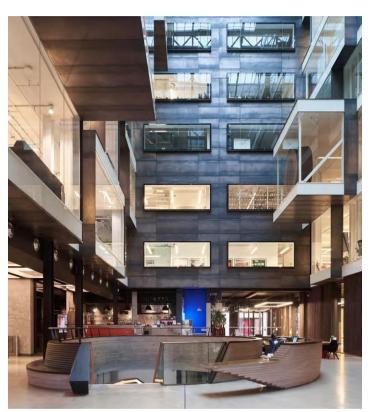

## DESCRIPTION

ALPHABETA'S PART 6TH FLOOR COMPRISES 4,100 SQ FT. WHICH CAN BE TAKEN OPEN PLAN OR FITTED AND AVAILABLE BY WAY OF SUBLEASE UNTIL JULY 2028 OUTSIDE THE L&T ACT.

Alphabeta boasts spectacular design, with a full-height, central atrium making for a grand dual access entrance.

Lambert Smith Hampton

Offered open plan or fully fitted/furnished including open plan workspaces, desks, meeting rooms, break out areas, kitchens and collaboration areas, finished to a top quality specification. Building BREEAM rating of 'Very Good'.