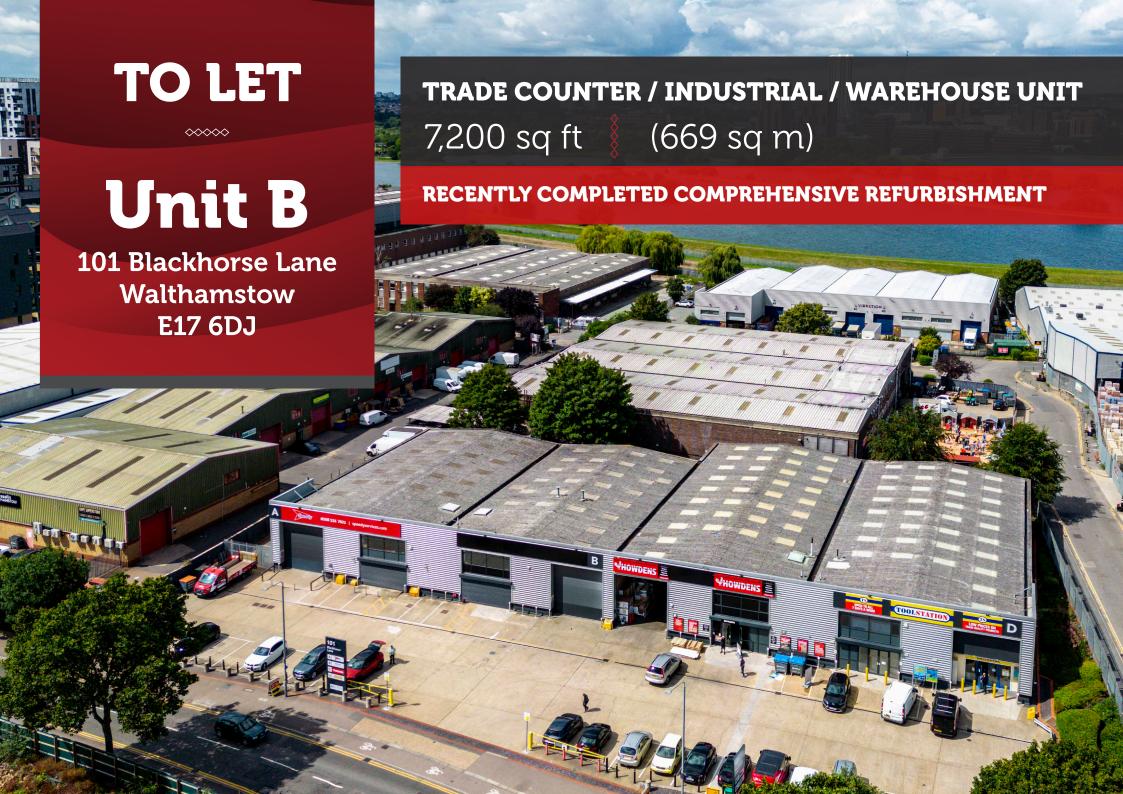

Unit B | 101 Blackhorse Lane Walthamstow E17 6DJ

TRADE COUNTER / INDUSTRIAL / WAREHOUSE UNIT

7,200 sq ft

(669 sq m)

# DESCRIPTION

Prime mid terrace trade unit prominently located on Blackhorse Lane, Walthamstow. Forms part of a 4 unit estate with an approximate 80 metre frontage onto Blackhorse Lane.

Other occupiers include **Speedyhire**, **Howdens** and **Toolstation**.

The unit is of portal frame construction with a minimum eaves height of approximately 5.4m.

Additional benefits include shutter loading door, Trade Counter entrance, first floor offices and 11 dedicated parking spaces.