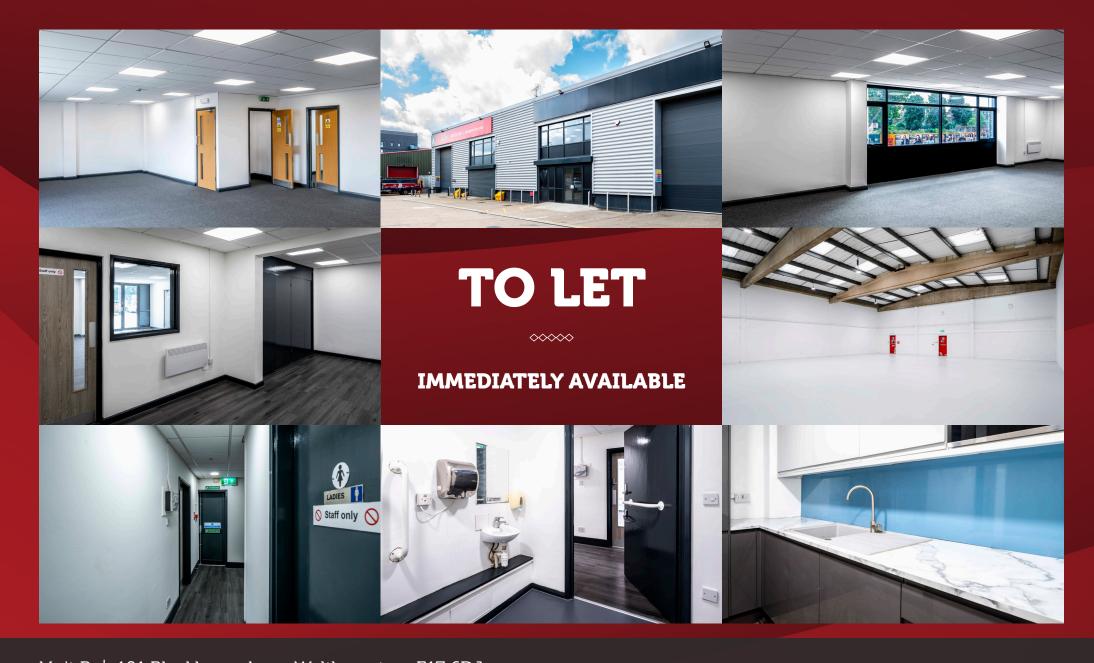

# DESCRIPTION

Prime mid terrace trade unit prominently located on Blackhorse Lane, Walthamstow. Forms part of a 4 unit estate with an approximate 80 metre frontage onto Blackhorse Lane.

Other occupiers include **Speedyhire**, **Howdens** and **Toolstation**.

The unit is of portal frame construction with a minimum eaves height of approximately 5.4m.

Additional benefits include shutter loading door, Trade Counter entrance, first floor offices and 11 dedicated parking spaces.