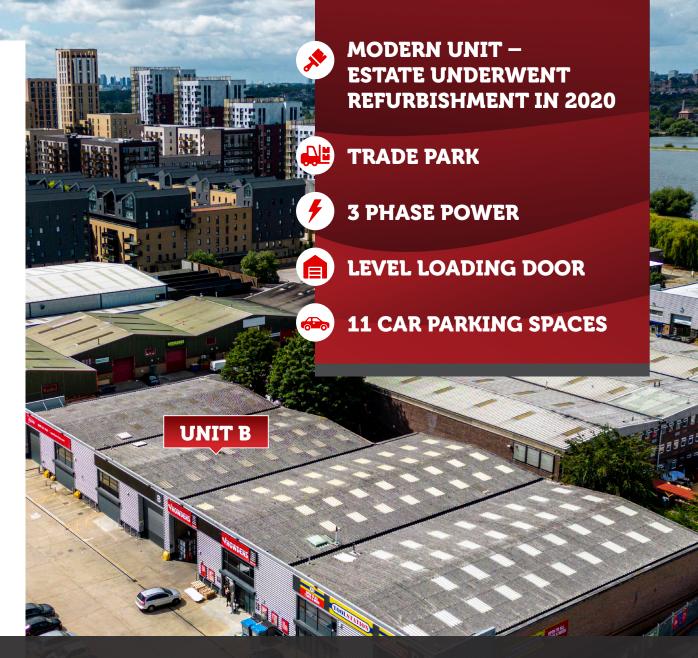

# DESCRIPTION

Prime mid terrace trade unit prominently located on Blackhorse Lane, Walthamstow. Forms part of a 4 unit estate with an approximate 80 metre frontage onto Blackhorse Lane.

Other occupiers include **Speedyhire**, **Howdens** and **Toolstation**.

The unit is of portal frame construction with a minimum eaves height of approximately 5.4m.

Additional benefits include shutter loading door, Trade Counter entrance, first floor offices and 11 dedicated parking spaces.