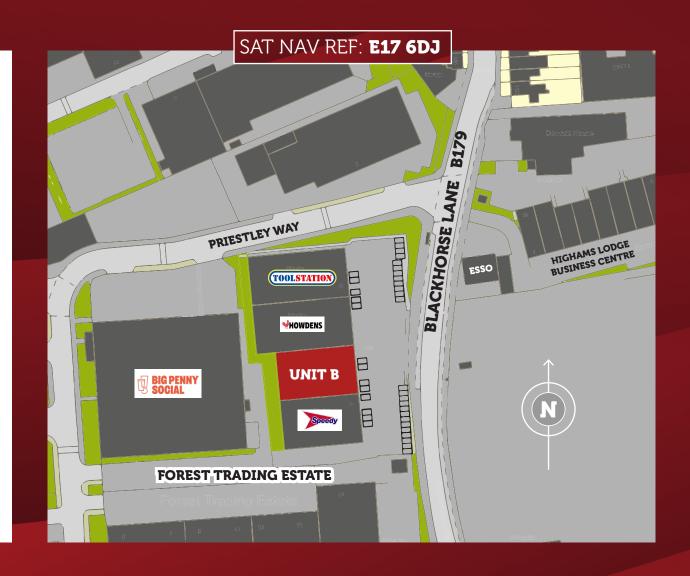

# LOCATION

 $\Diamond\Diamond\Diamond\Diamond\Diamond\Diamond\Diamond\Diamond\Diamond\Diamond$ 

Blackhorse Lane is an established industrial/trade area with a high density population in a Zone 3 location.

The scheme is just 1.7 miles to the A406 North Circular Road and 1.8 miles to Tottenham Hale.

Blackhorse Lane Station is located 1/2 mile from the unit and has underground services (Victoria Line) to central London and Walthamstow Central.

# DESCRIPTION

Prime mid terrace trade unit prominently located on Blackhorse Lane, Walthamstow. Forms part of a 4 unit estate with an approximate 80 metre frontage onto Blackhorse Lane.

Other occupiers include **Speedyhire**, **Howdens** and **Toolstation**.