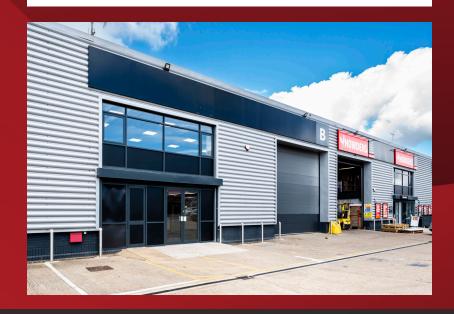

# DESCRIPTION

Prime mid terrace trade unit prominently located on Blackhorse Lane, Walthamstow. Forms part of a 4 unit estate with an approximate 80 metre frontage onto Blackhorse Lane.

Other occupiers include **Speedyhire**, **Howdens** and **Toolstation**.

The unit is of portal frame construction with a minimum eaves height of approximately 5.4m.

Additional benefits include shutter loading door, Trade Counter entrance, first floor offices and 11 dedicated parking spaces.