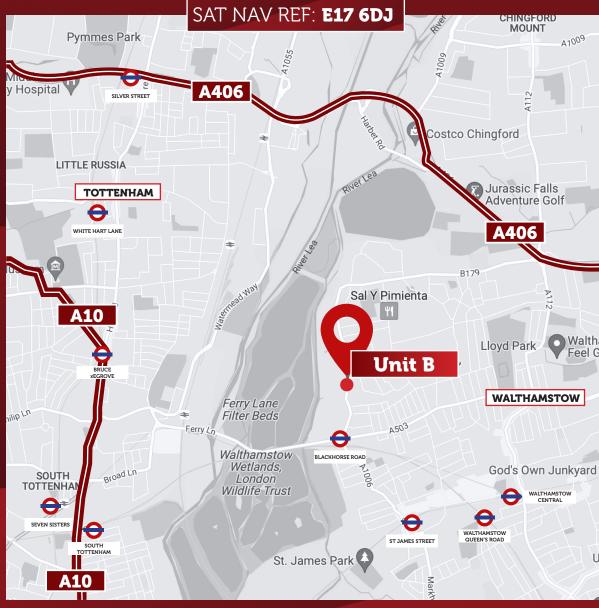

# LOCATION

 $\Diamond\Diamond\Diamond\Diamond\Diamond\Diamond\Diamond\Diamond\Diamond\Diamond$ 

Blackhorse Lane is an established industrial/trade area with a high density population in a Zone 3 location.

The scheme is just 1.7 miles to the A406 North Circular Road and 1.8 miles to Tottenham Hale.

Blackhorse Lane Station is located 1/2 mile from the unit and has underground services (Victoria Line) to central London and Walthamstow Central.