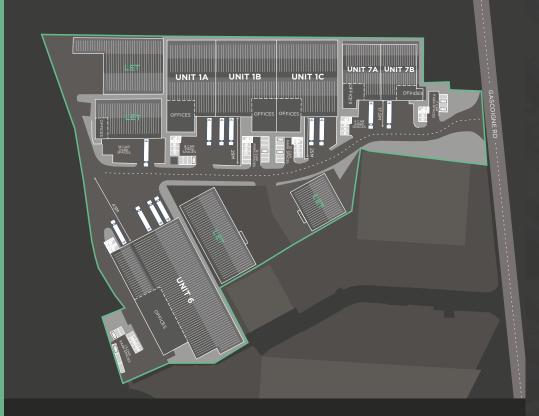

### **ACCOMMODATION (GEA)**

| UNIT 1A     | SQ FT  | SQ M  |
|-------------|--------|-------|
| Warehouse   | 15,801 | 1,468 |
| Office Core | 441    | 41    |
| FF Office   | 3,229  | 300   |
| Total GEA   | 19,471 | 1,809 |
| UNIT 1B     | SQ FT  | SQ M  |
| Warehouse   | 18,944 | 1,760 |
| Office Core | 452    | 42    |
| FF Office   | 3,067  | 285   |
| Total GEA   | 22,464 | 2,087 |
| UNIT 1C     | SQ FT  | SQ M  |
| Warehouse   | 18,912 | 1,757 |
| Office Core | 454    | 42    |
| FF Office   | 2,970  | 276   |
| Total GEA   | 22,335 | 2,075 |

|   | UNII 6        | SQFI   | SQ M  |
|---|---------------|--------|-------|
| 3 | Warehouse     | 37,673 | 3,500 |
|   | Office Core   | 635    | 59    |
| ) | FF Office     | 6,738  | 626   |
| ) | Total GEA     | 45,046 | 4,185 |
|   | UNIT 7A - NEW | SQ FT  | SQ M  |
|   | Warehouse     | 8,277  | 769   |
|   | Office Core   | 516    | 48    |
| ; | FF Office     | 1,883  | 175   |
|   | Total GEA     | 10,678 | 992   |
|   | UNIT 7B - NEW | SQ FT  | SQ M  |
|   | Warehouse     | 7,987  | 769   |
|   | Office Core   | 516    | 48    |
| , | FF Office     | 1,883  | 1,475 |
| , | Total GEA     | 10,732 | 977   |