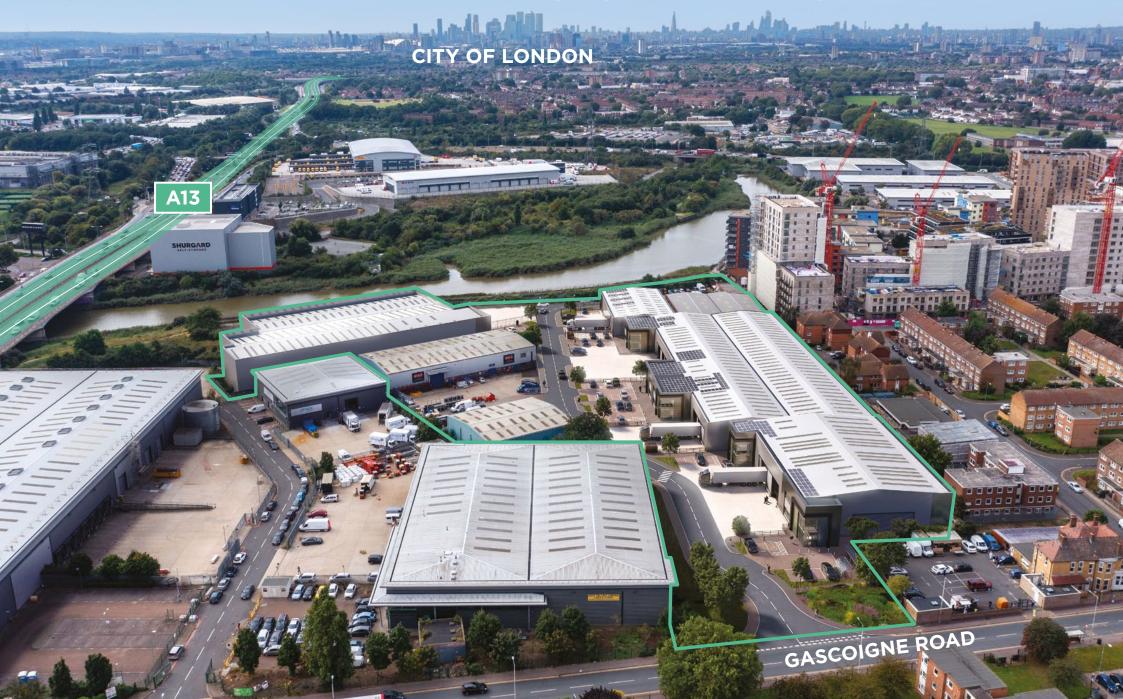

### **LOCATION**

The property is situated just off the west side of Gascoigne Road which leads south to the A13 trunk road and the intersection with the A406 North Circular. The A13(T) provides excellent access to the A406 North Circular Road / M11 which in turn provides access to the M25 (Junction 30/31).