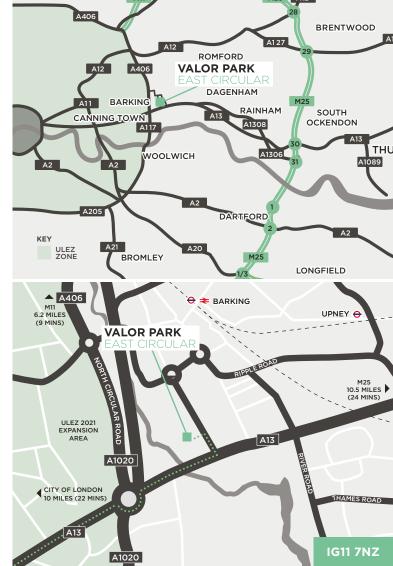

### **LOCATION**

The property is situated just off the west side of Gascoigne Road which leads south to the A13 trunk road and the intersection with the A406 North Circular. The A13(T) provides excellent access to the A406 North Circular Road / M11 which in turn provides access to the M25 (Junction 30/31).

| ROAD           | MILES |
|----------------|-------|
| A13            | 0.1   |
| A1020          | 0.7   |
| A12            | 4.0   |
| M11 J4         | 5.6   |
| M25 J30        | 9.2   |
| CITY OF LONDON | 10.3  |
| WEST END       | 11.0  |

| RAIL              | MILES |
|-------------------|-------|
| BARKING           | 1.6   |
| STRATFORD         | 8.7   |
| LDN LIVERPOOL ST. | 9.5   |
| EBBSFLEET         | 19.5  |

| PORTS      | MILES | AIRPORTS    | MILES |
|------------|-------|-------------|-------|
| DP WORLD   | 19.0  | LONDON CITY | 4.7   |
| DOVER      | 76.0  | STANSTED    | 29.4  |
| FELIXSTOWE | 82.6  | GATWICK     | 46.3  |