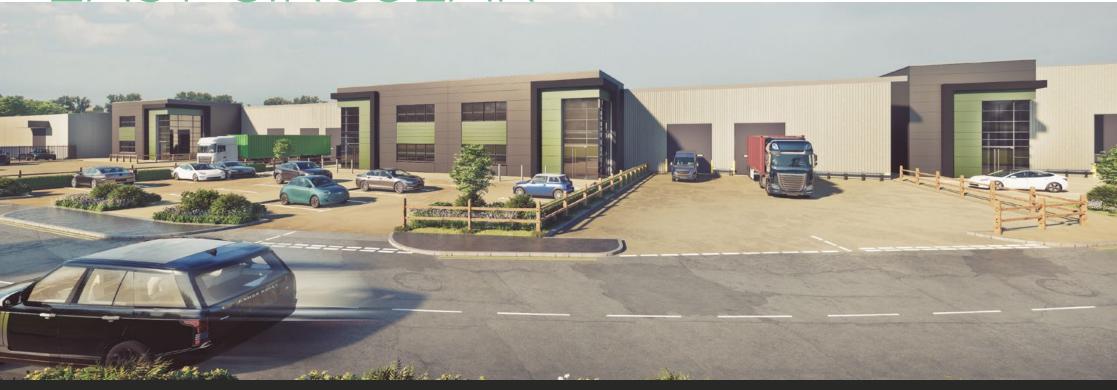

# 10,678 SQ FT - 64,270 SQ FT URBAN INDUSTRIAL / WAREHOUSE UNITS

FIRST FLOOR OFFICES

PRIME LOCATION ON A13

SECURE SITE

UP TO 45M YARD DEPTH

UP TO 20 CAR PARKING SPACES

6-8M EAVES HEIGHT

UP TO 3 LEVEL LOADING DOORS

LED WAREHOUSE

GATED ENTRANCE

### **DESCRIPTION**

The estate consists of seven high specification self-contained warehouses comprising two brand new and five fully refurbished and remodelled to a Grade A standard. The specification includes steel portal frame construction modern high quality office accommodation level access loading beneath extensive loading canopies, generous yard and parking provisions, on a secure and well managed park.