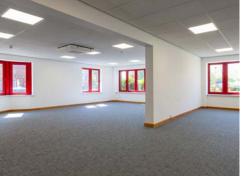

### **DESCRIPTION**

The unit comprises modern, self contained three storev offices. The office block is constructed by way of a steel frame construction with brickwork walls beneath pitched tile roofs. The unit benefits from:

- 0.5 miles from Junction 2 of M32
- · Recently refurbished
- Open plan layout
- Suspended ceiling
- Recessed LED lighting
- Raised access floors

floor basis:

Ground floor\* 127 sq m 1,373 sq ft

The unit has the following net internal floor area (measured