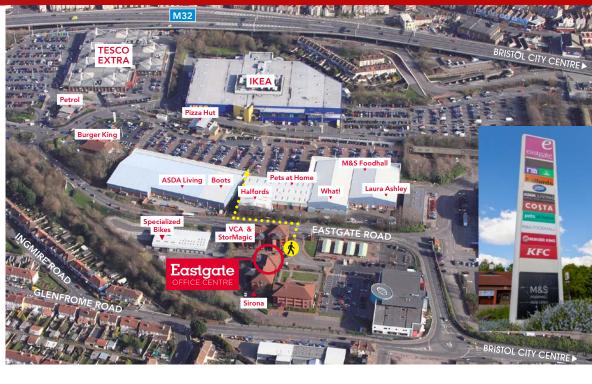

### LOCATION

Eastgate Office Centre is a purpose built business park set in a landscaped environment, in an established commercial area close to the Eastgate Retail Park. The office scheme is prominently located on Eastgate Road, 0.5 miles from Junction 2 of the M32 motorway and approximately three miles north of Bristol City Centre. There are several bus routes running along Eastgate Road into the city centre.