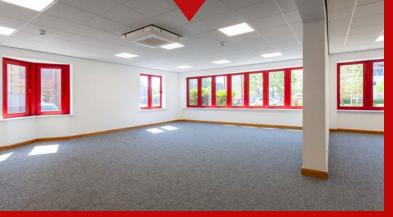

### **DESCRIPTION**

The unit comprises modern, self contained three storev offices. The office block is constructed by way of a steel frame construction with brickwork walls beneath pitched tile roofs. The unit benefits from:

- 0.5 miles from Junction 2 of M32
- · Recently refurbished
- Open plan layout
- Suspended ceiling
- Recessed LED lighting
- Raised access floors

floor basis:

Ground floor\* 127 sq m 1,373 sq ft

The unit has the following net internal floor area (measured