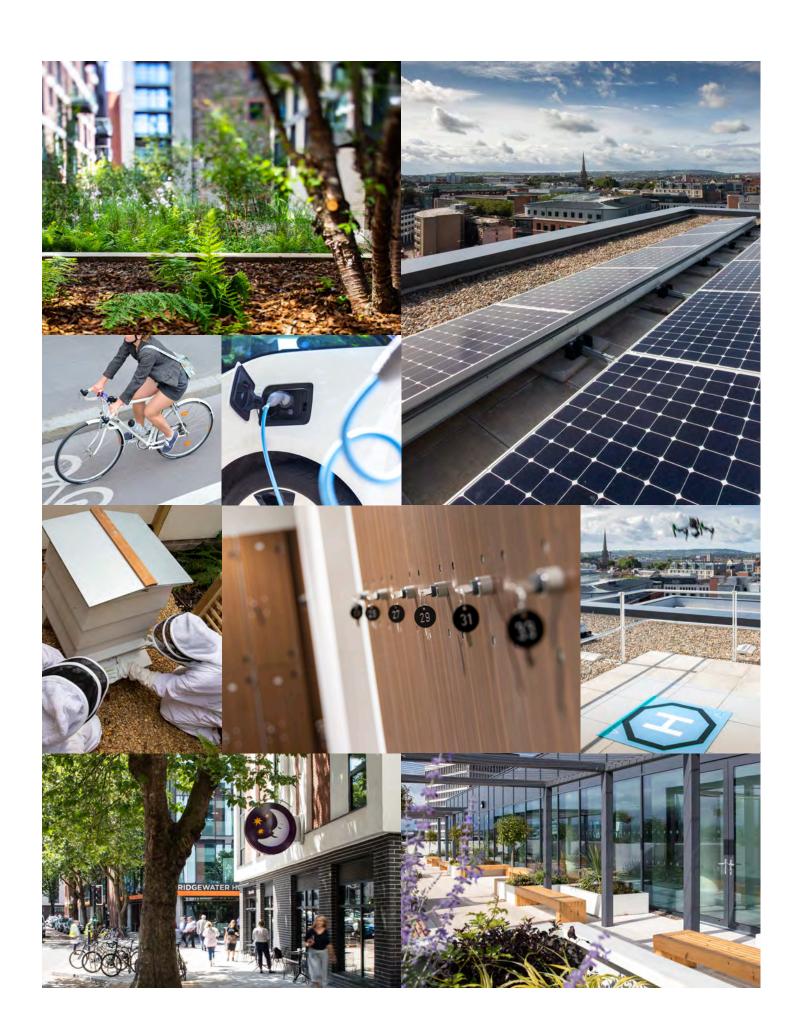

### BEST IN CLASS CONNECTIVITY

WIRED SCORE PLATINUM — THE HIGHEST LEVEL OF CERTIFICATION AVAILABLE

TECHNOLOGY INFRASTRUCTURE BUILT-IN

RESILIENT DUAL ICT CONNECTIVITY

WELL BUILDING STANDARD (WELL) CERTIFICATION

CYCLING SCORE PLATINUM RATING WITH 'SPA QUALITY' CHANGING FACILITIES

CONTRIBUTING TO BRISTOL'S 'GREENING THE CITY' INITIATIVE

(10)

### TAKING SUSTAINABILITY FURTHER

HALO incorporates the best environmental practices in every aspect. It has been designed to achieve BREEAM Outstanding 2018 - the first building in the UK to attain this certification.

Every aspect of HALO has been considered to make it a truly sustainable development. Energy consumption, carbon emissions and water consumption are minimised. A range of other innovative ideas include connecting with Bristol's district heating network for low carbon heating, along with the regeneration of energy from descending lifts.

HALO is therefore set to become one of the UK's most sustainable office building.

69% LESS WATER CONSUMPTION\*

C

35% BETTER ENERGY CONSUMPTION\*\*

 $\circ$ 

47% LESS CARBON EMISSIONS\*\*

<sup>\*</sup> Improvement over figures stated in; BSRIA (2011). Rules of Thumb, Guideline to Building Services. 5th ed. 54% improvement over calculated baseline in BREEAM (2018).