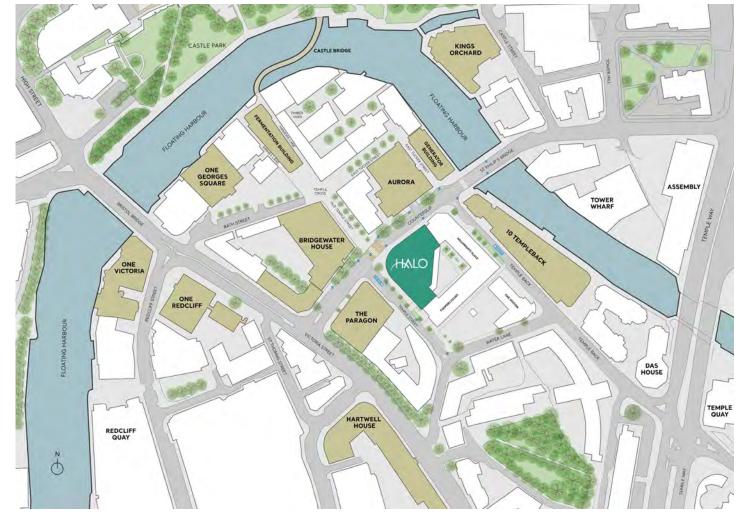

### AT THE BEATING HEART OF BRISTOL

HALO is set within Finzels Reach, the much-acclaimed new mixed neighbourhood by Bristol Bridge and the Floating Harbour, which is fast-becoming a hub for leading professional, tech and creative companies having successfully attracted some of the biggest names in the City. Channel 4 and BBC Studios, legal firms Simmons & Simmons and Mewburn Ellis, English Heritage and Historic England have all made their bases here.

### PART OF AN ESTABLISHED & DIVERSE COMMUNITY

Finzels Reach is now a thriving new neighbourhood in Bristol and HALO sits at its very heart. More than just a business hub, the area features restaurants and retail outlets, a hotel and residential homes, where restored historic buildings blend seamlessly with high quality contemporary architecture. This vibrant community is an inspiring and creative place to work, perfectly situated for anyone wishing to enjoy the best of this culturally rich city.