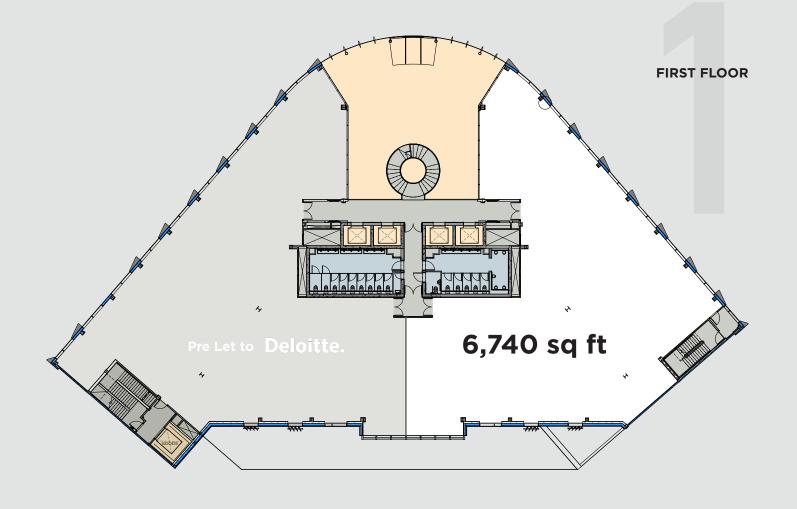

84% PRE-LET TO

Deloitte.

19,357 sq ft REMAINING

**SCHEDULE** [ Net Lettable / sq ft ]

TOTAL 116,133

LEVELS 03-07 **73,991** 

Pre-Let to Osborne Clarke

LEVELS 01 (part) & 02 **22,785** 

Pre-Let to **Deloitte.** 

LEVEL 01 (part) **6,740** 

GROUND **12,617** 