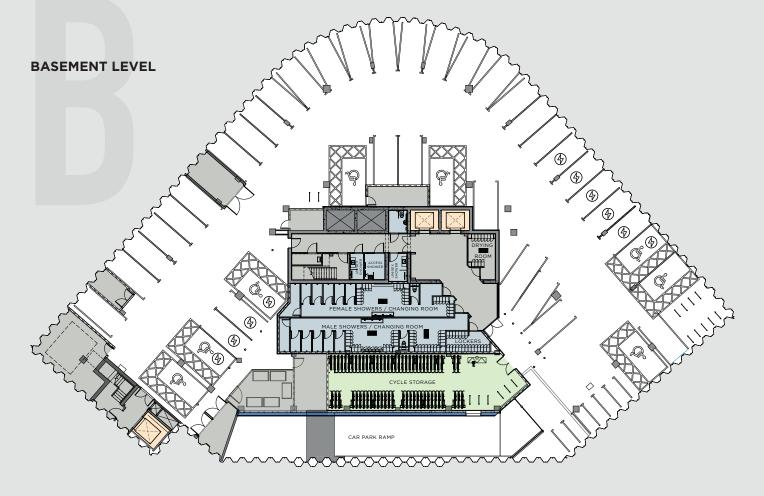

CYCLING SCORE PLATINUM RATING WITH 'SPA QUALITY' CHANGING FACILITIES

CONTRIBUTING TO BRISTOL'S 'GREENING THE CITY' INITIATIVE

(10)