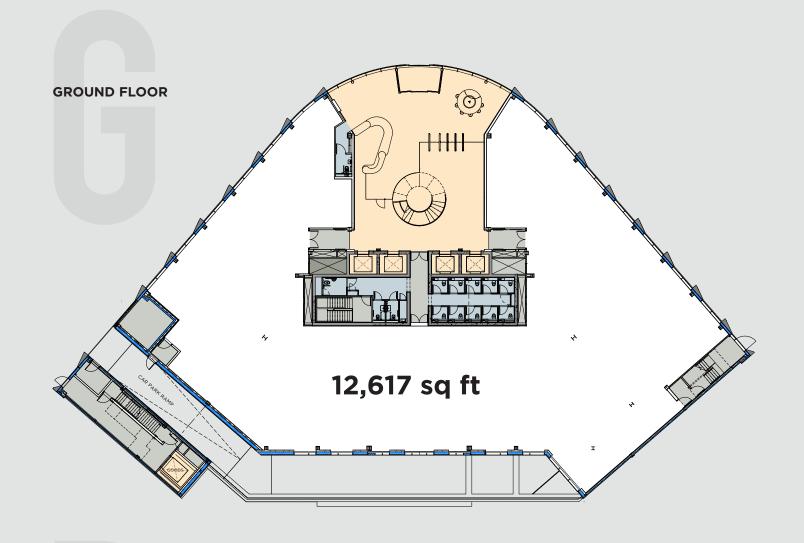

**SCHEDULE** [ Net Lettable / sq ft ]

TOTAL 116,133

LEVELS 03-07 **73,991** 

Pre-Let to Osborne Clarke

LEVELS 01 (part) & 02 **22,785** 

Pre-Let to **Deloitte.** 

LEVEL 01 (part) **6,740** 

GROUND **12,617** 