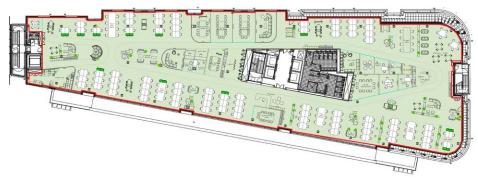

### THE OFFERING

The 4th floor provides high quality office accommodation measuring 21,808 SQ FT (2,026 SQ M) and is available on a new lease direct from the Landlord.

The space is being fully refurbished with completion in Spring 2024 and has been designed to offer a contemporary workplace. The large, open plan accommodation provides an efficient working environment capable of meeting modern occupiers needs and benefits from water fronting balconies.

Consideration will be given to requirements from 10,000 sq ft. Please contact the joint agents for more details and plans highlighting potential splits.

Example layout - Fourth Floor