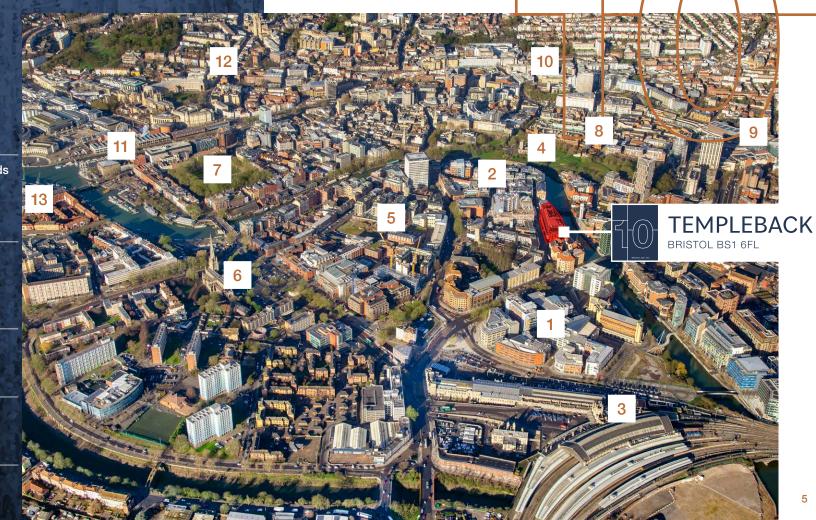

# CONNECTIONS

3 MINS →

1. Temple Quay

2. Finzels Reach

5 MINS →

3. Bristol Temple Meads

4. Castle Park

5. Redcliff Quarter

6. St Mary Redcliffe

10 MINS →

7. Queen Square

8. Broadmead

9. Cabot Circus

15 MINS →

10. Bristol Bus Station

11. Harbourside

20 MINS →

12. Park Street

13. Whapping Wharf