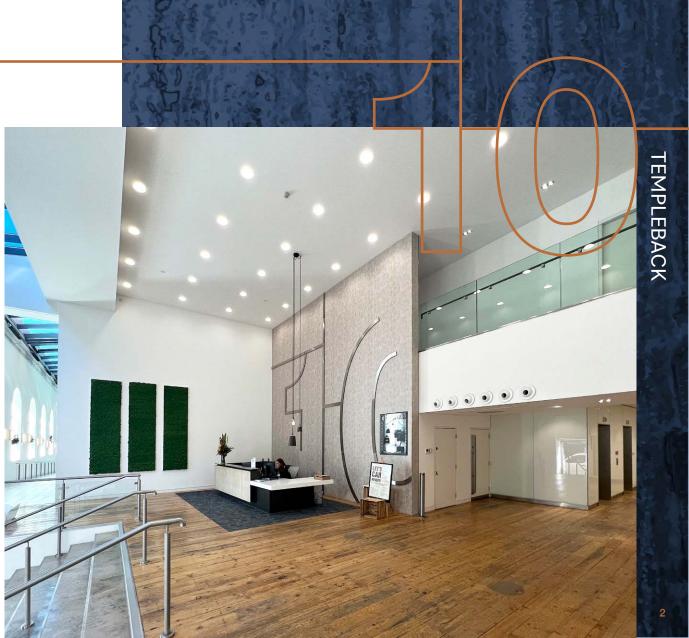

10 Templeback benefits from an abundance of excellent food and beverage options in Finzels Reach and along Victoria Street, and is a short walk from Castle Park and Cabot Circus.

The double height reception is to be upgraded to provide a modern and contemporary welcome.