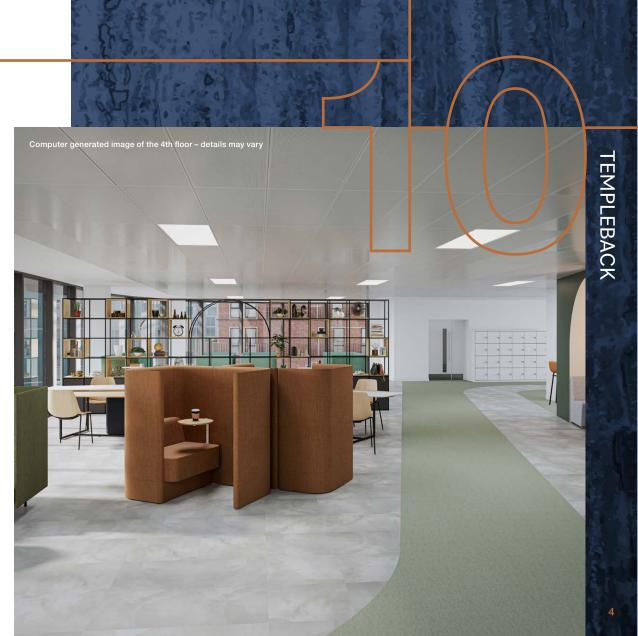

### THE OFFERING

The 4th floor provides high quality office accommodation measuring 21,808 SQ FT (2,026 SQ M) and is available on a new lease direct from the Landlord.

The space is being fully refurbished with completion in Spring 2024 and has been designed to offer a contemporary workplace. The large, open plan accommodation provides an efficient working environment capable of meeting modern occupiers needs and benefits from water fronting balconies.