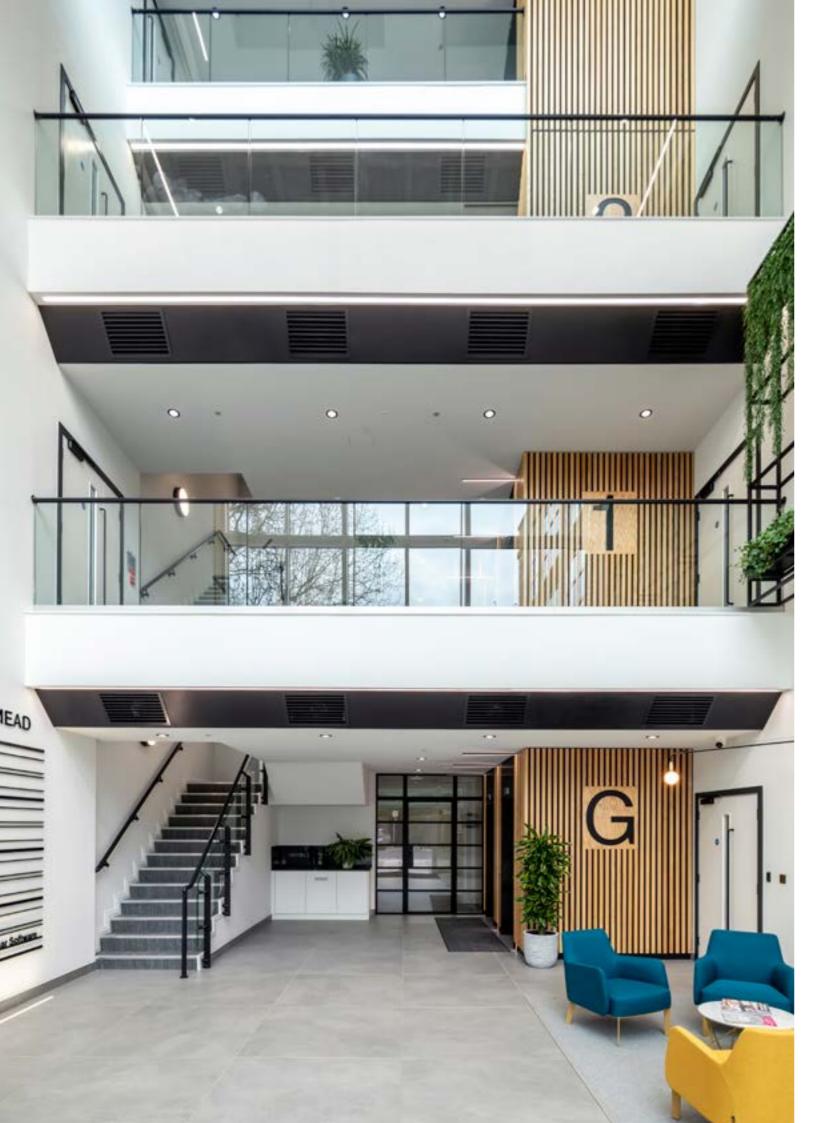

# REDEFINING SUSTAINABILITY FOR BATH OFFICES

Royal Mead provides outstanding contemporary office accommodation in the heart of Bath. ESG and Wellness have been integrated to ensure a truly unique user experience. The full height reception provides an enviable first impression leading through to four floors of flexible, open plan office space arranged around a central core.

The quality is undiminished throughout the building with outstanding natural light, a high specification, new end-of-journey facilities and attractive finishes to all areas. The top floor has four roof terraces which provide exceptional views over Bath and the surrounds.