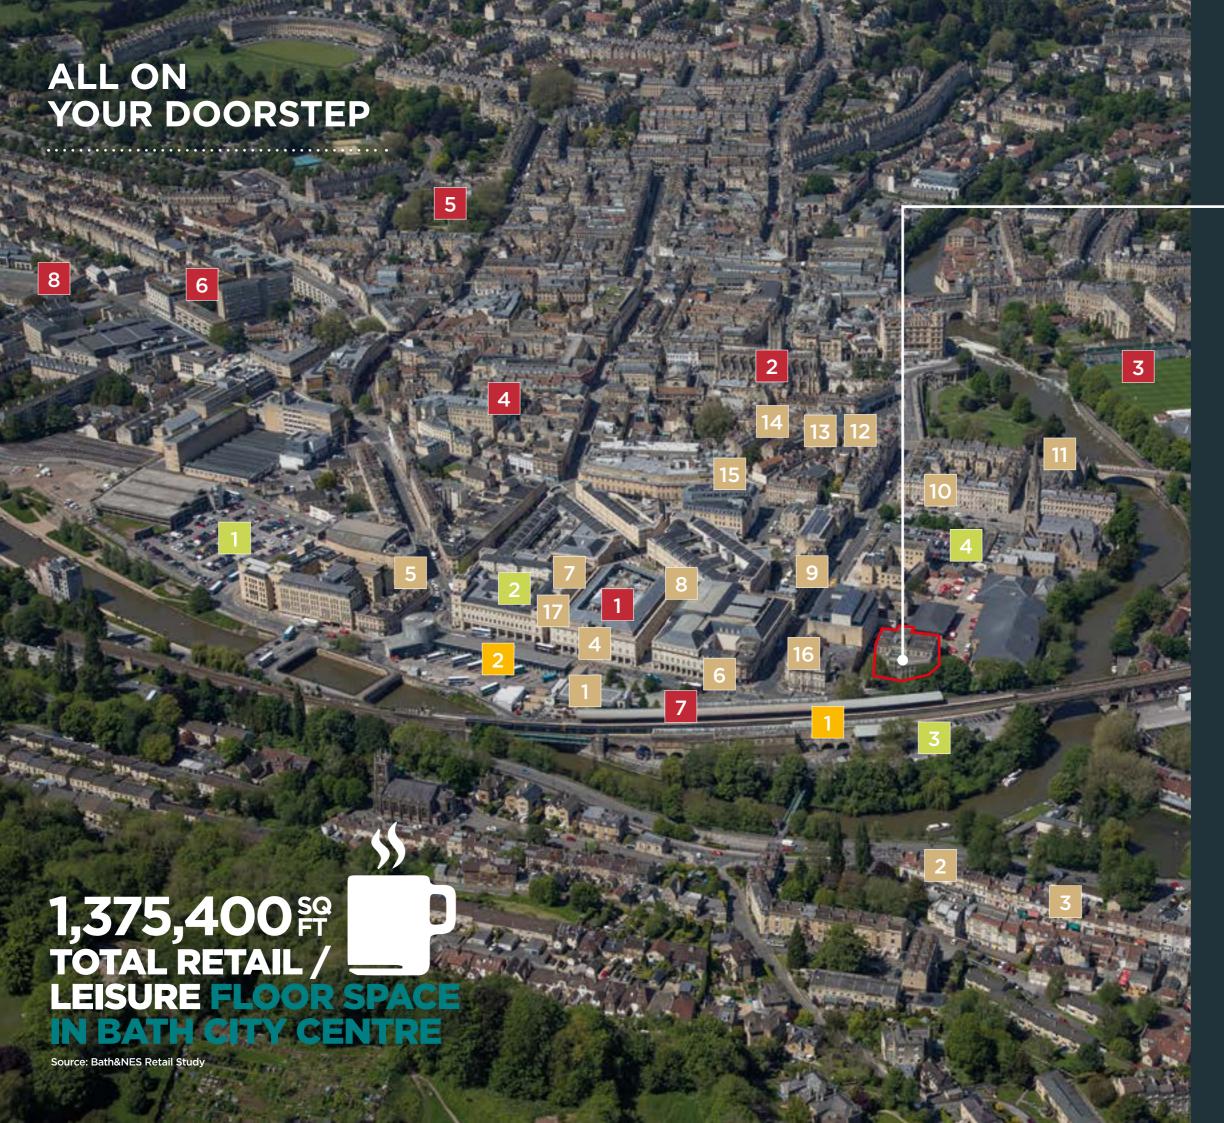

### Communications

- 1 Bath Spa Train Station
- 2 Bus Station

### Coffee / Bar / Restaurant

- 1 Graze
- 2 Mus Coffee House
- 3 The Ram
- 4 Mokoko Coffee & Bakery
- 5 Forum Coffee House
- 6 Café au Lait
- 7 Thaikun
- 8 Cosy Club Restaurant
- 9 Earl Bar
- 10 The Elder Restaurant
- II Opa Bath
- 12 ArtBar
- 13 The Hideout Bar
- 14 Bath Bun Coffee House
- 15 The Columbia Company Coffee House
- 16 Brasserie Brunel
- 17 Comptoir Libanais Restaurant Bath

### Leisure

- 1 Southgate Shopping Centre
- 2 Bath Abbey
- Bath Rugby (REC Ground)
- 4 Thermae Bath Spa
- 5 Queen Square
- 6 Apex City Hotel
- 7 Avon Valley Cyclery
- 8 Green Park Station Markets

### Parking

- 1 Avon Street Car Park
- 2 Southgate Shopping Centre Car Park
- Bath Spa Train Station Car Park
- 4 Manvers Street Car Park