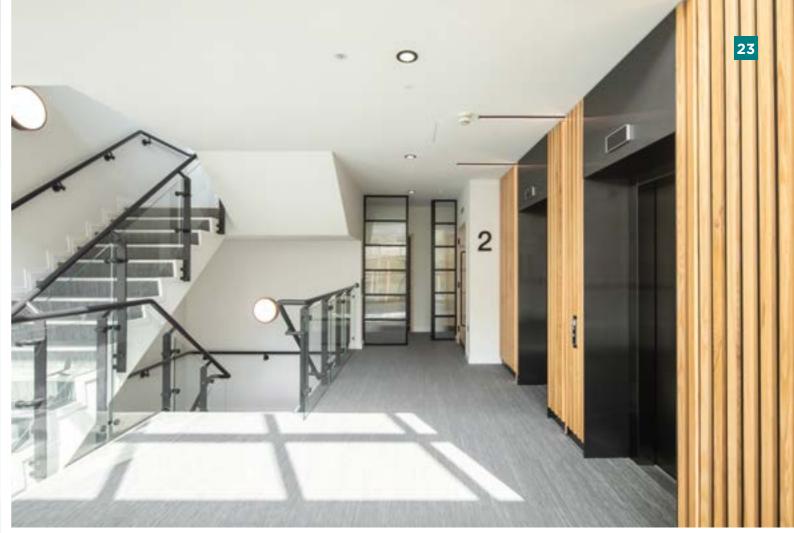

# REDEFINING SUSTAINABILITY FOR BATH OFFICES

Royal Mead provides outstanding contemporary office accommodation in the heart of Bath. ESG and Wellness have been integrated to ensure a truly unique user experience. The full height reception provides an enviable first impression leading through to four floors of flexible, open plan office space arranged around a central core.

The quality is undiminished throughout the building with outstanding natural light, a high specification, new end-of-journey facilities and attractive finishes to all areas. The top floor has four roof terraces which provide exceptional views over Bath and the surrounds.