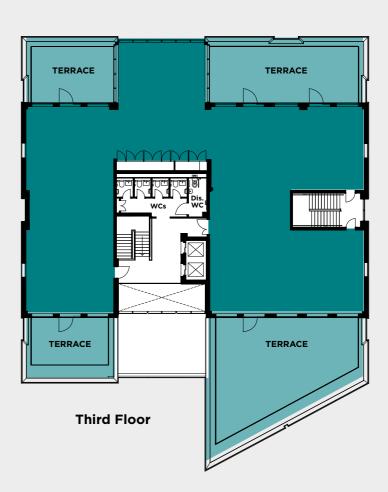

## **FLOOR PLANS**

The floors will provide the following approximate areas:

| FLOOR  | sq m             | sq ft  |
|--------|------------------|--------|
| Third  | 380.2            | 4,092  |
| Second | 635.1            | 6,836  |
| First  | 634.3            | 6,828  |
| Ground | Let to SmartBear |        |
| Total  | 1,650            | 17,756 |

The quality is undiminished throughout the building with outstanding natural light, a high specification, new end-of-journey facilities and attractive finishes to all areas. The top floor has four roof terraces which provide exceptional views over Bath and the surrounds.