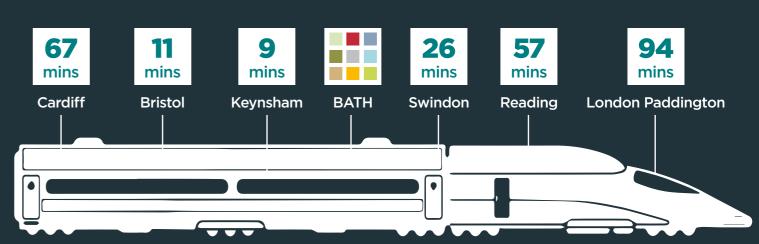

The central location ensures that occupiers have access to the widest range of amenities from bars, restaurants, cafes, hotels, and public transport.

Bath benefits from fantastic access via road and rail. Access via the A4 and A36 lies within less than half a mile of Royal Mead. Bath Spa train station provides links across the UK and sits on the line that goes directly to London Paddington and Bristol Temple Meads.