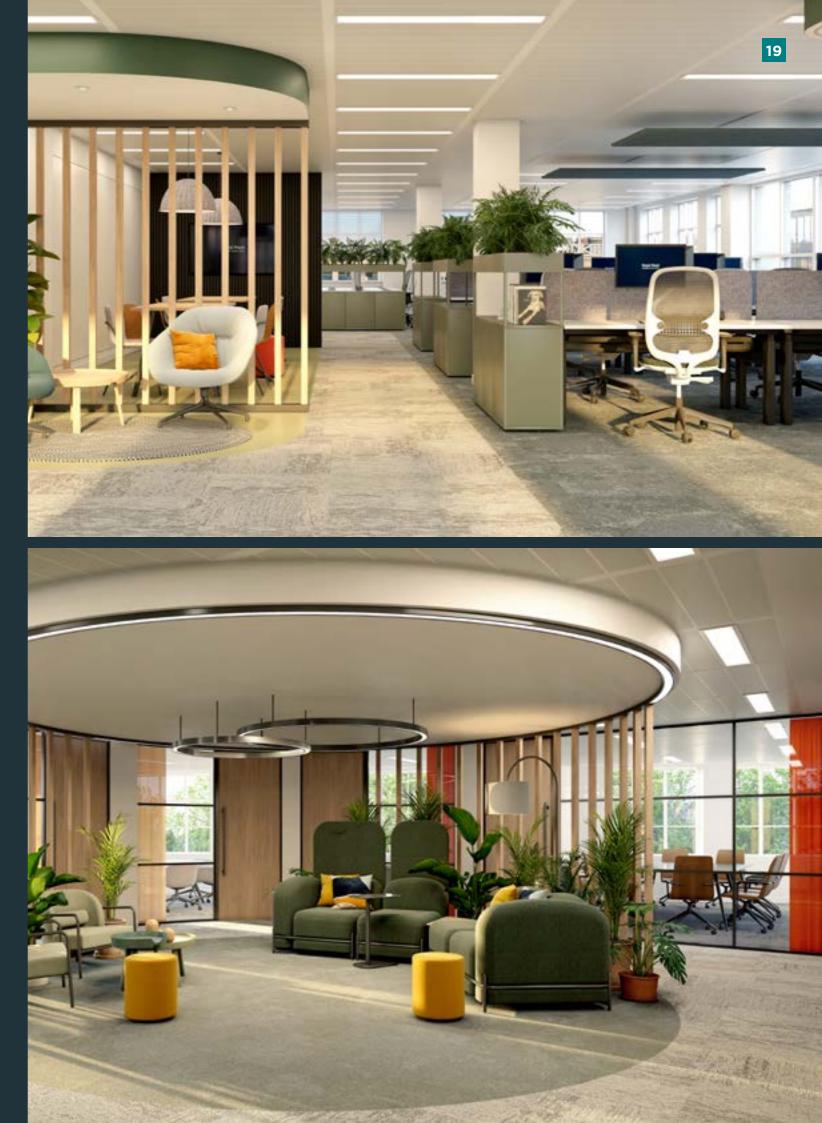

# REDEFINING SUSTAINABILITY FOR BATH OFFICES

Royal Mead provides outstanding contemporary office accommodation in the heart of Bath. ESG and Wellness have been integrated to ensure a truly unique user experience. The full height reception provides an enviable first impression leading through to four floors of flexible, open plan office space arranged around a central core.

The quality is undiminished throughout the building with outstanding natural light, a high specification, new end-of-journey facilities and attractive finishes to all areas. The top floor has four roof terraces which provide exceptional views over Bath and the surrounds.