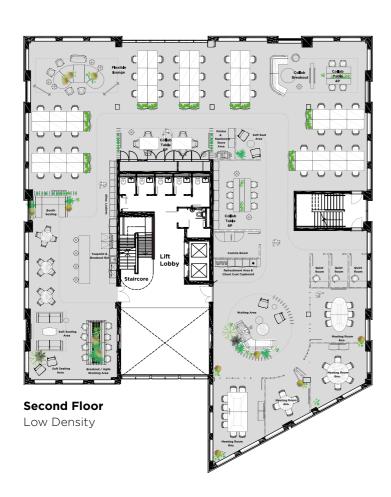

### **Second Floor**

Low Density

| Open plan desks        | 44 |
|------------------------|----|
| Agile working areas    | 3  |
| 4 person meeting room  |    |
| 7 person meeting room  | :  |
| 10 person meeting room |    |
| Collaboration area     | 8  |

| Fully Fitted Kitchen | 1 |
|----------------------|---|
| Quiet working        | 3 |
| Teapoint / Breakout  | 1 |
| Coats & lockers      | 1 |
| Comms Room           | 1 |
|                      |   |