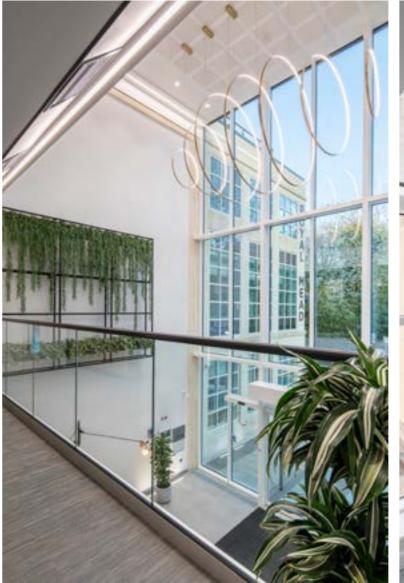

# REDEFINING SUSTAINABILITY FOR BATH OFFICES

Royal Mead provides outstanding contemporary office accommodation in the heart of Bath. ESG and Wellness have been integrated to ensure a truly unique user experience. The full height reception provides an enviable first impression leading through to four floors of flexible, open plan office space arranged around a central core.

The quality is undiminished throughout the building with outstanding natural light, a high specification, new end-of-journey facilities and attractive finishes to all areas. The top floor has four roof terraces which provide exceptional views over Bath and the surrounds.