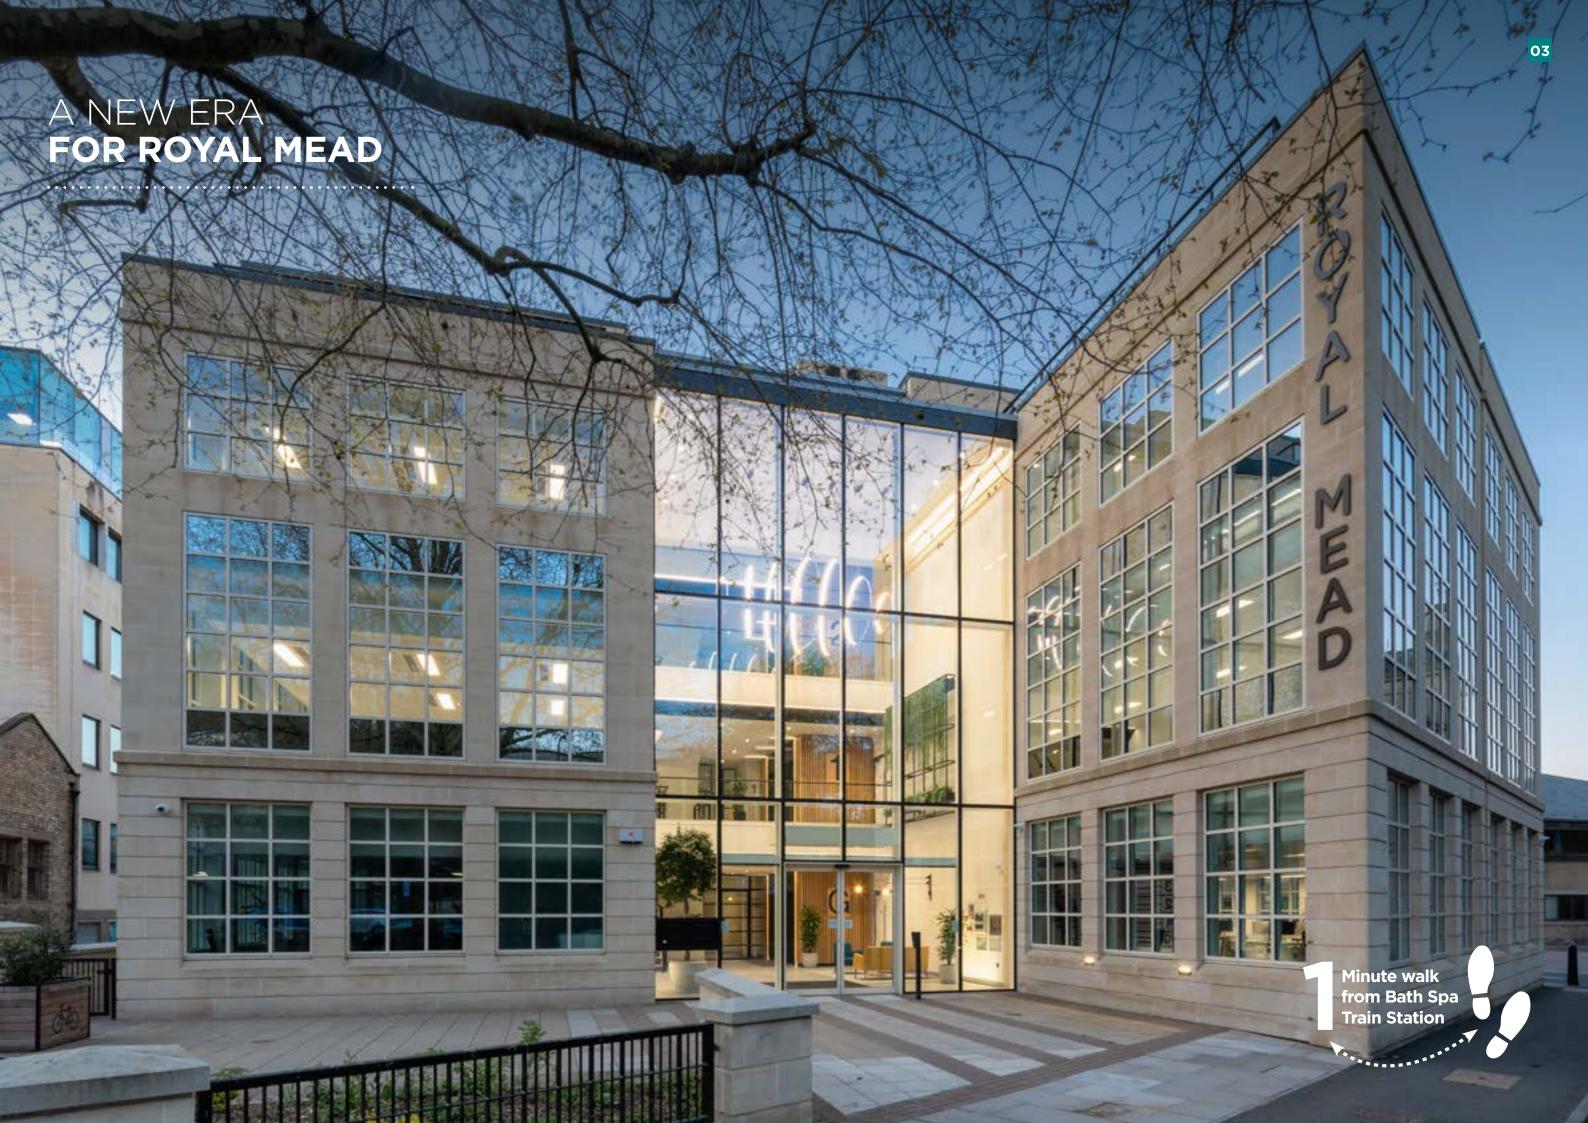

# REDEFINING SUSTAINABILITY FOR BATH OFFICES

Royal Mead provides outstanding contemporary office accommodation in the heart of Bath. ESG and Wellness have been integrated to ensure a truly unique user experience. The full height reception provides an enviable first impression leading through to four floors of flexible, open plan office space arranged around a central core.

The quality is undiminished throughout the building with outstanding natural light, a high specification, new end-of-journey facilities and attractive finishes to all areas. The top floor has four roof terraces which provide exceptional views over Bath and the surrounds.

# AND EASILY ACCESSIBLE TOO WITHIN 1 MINUTE'S WALK OF BATH SPA TRAIN STATION...