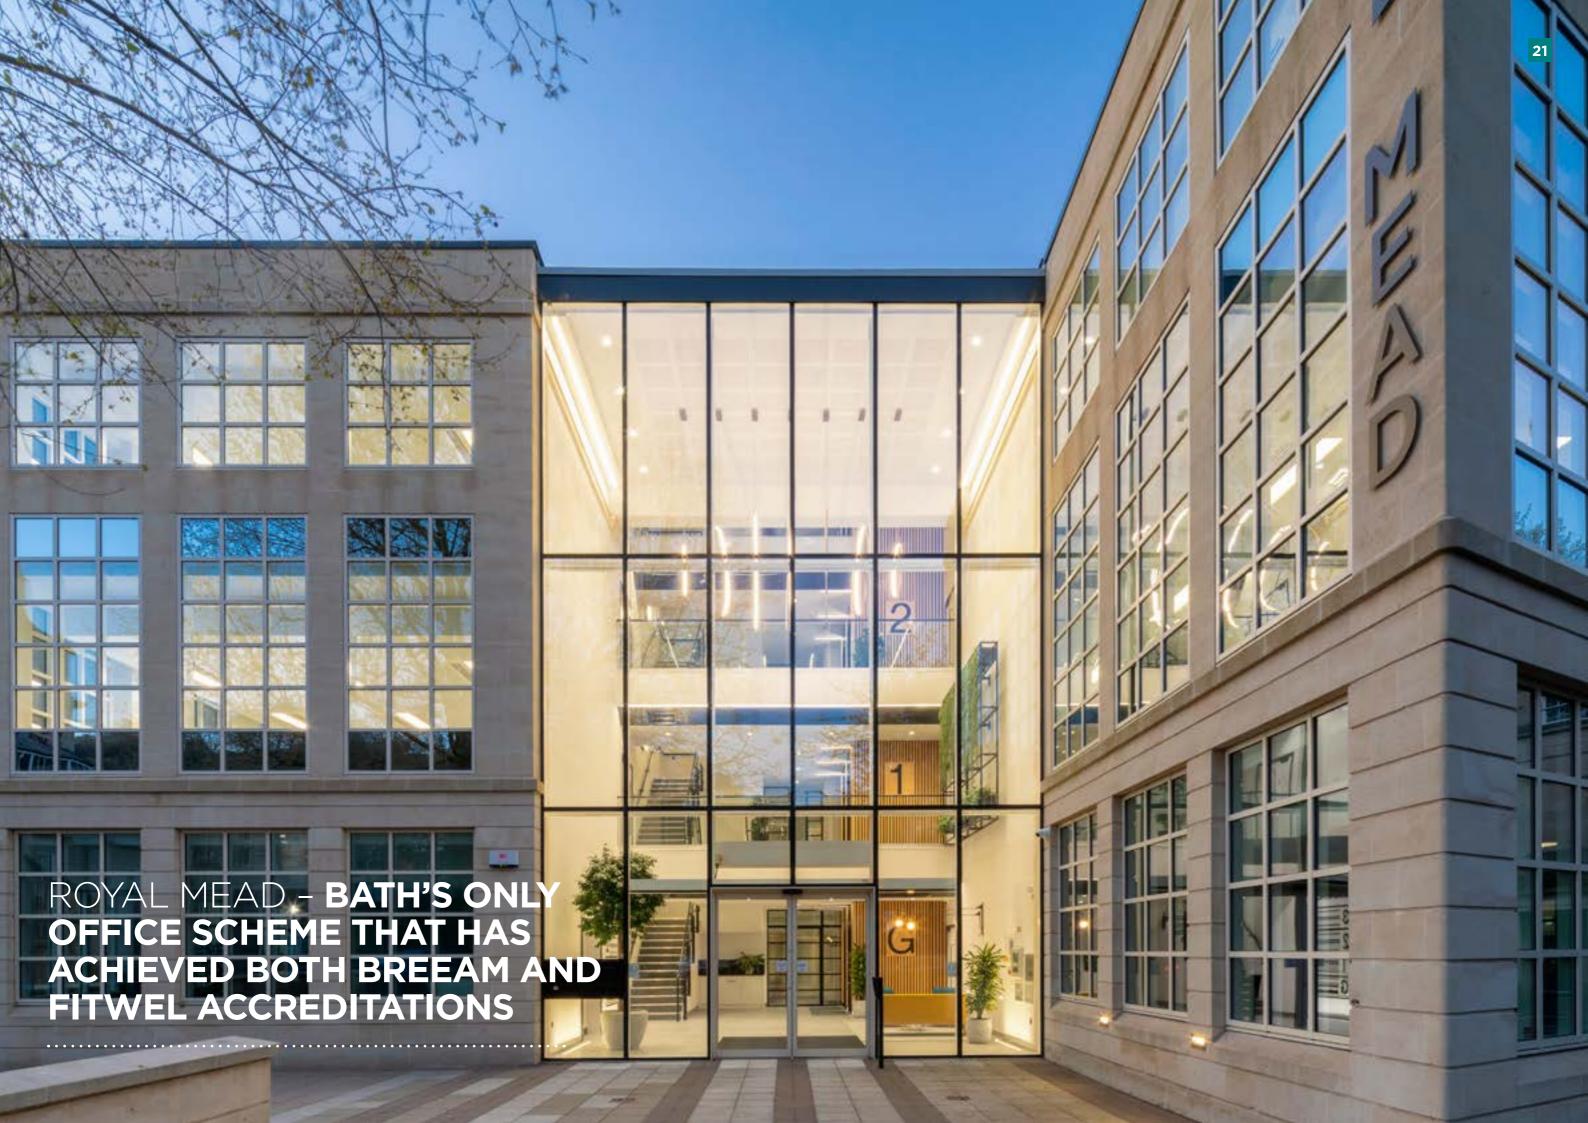

# REDEFINING SUSTAINABILITY FOR BATH OFFICES

Royal Mead provides outstanding contemporary office accommodation in the heart of Bath. ESG and Wellness have been integrated to ensure a truly unique user experience. The full height reception provides an enviable first impression leading through to four floors of flexible, open plan office space arranged around a central core.

The quality is undiminished throughout the building with outstanding natural light, a high specification, new end-of-journey facilities and attractive finishes to all areas. The top floor has four roof terraces which provide exceptional views over Bath and the surrounds.

BREEAM EXCELLENT