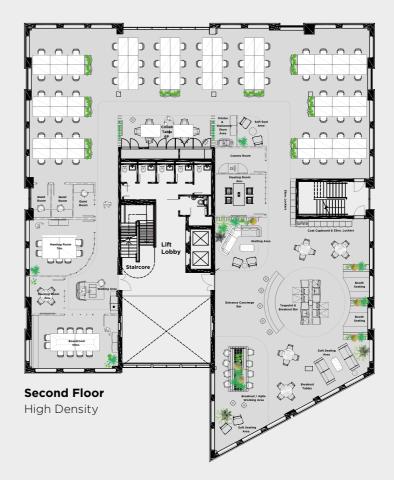

### **Second Floor**

High Density

| Open plan desks        | 64 |
|------------------------|----|
| Agile working areas    | 24 |
| 4 person meeting room  | 2  |
| 7 person meeting room  | 1  |
| 10 person meeting room | 1  |
| Collaboration area     | 8  |

| Fully Fitted Kitchen | 1 |
|----------------------|---|
| Quiet working        | 3 |
| Teapoint / Breakout  | 1 |
| Coats & lockers      | 1 |
| Comms Room           | 1 |