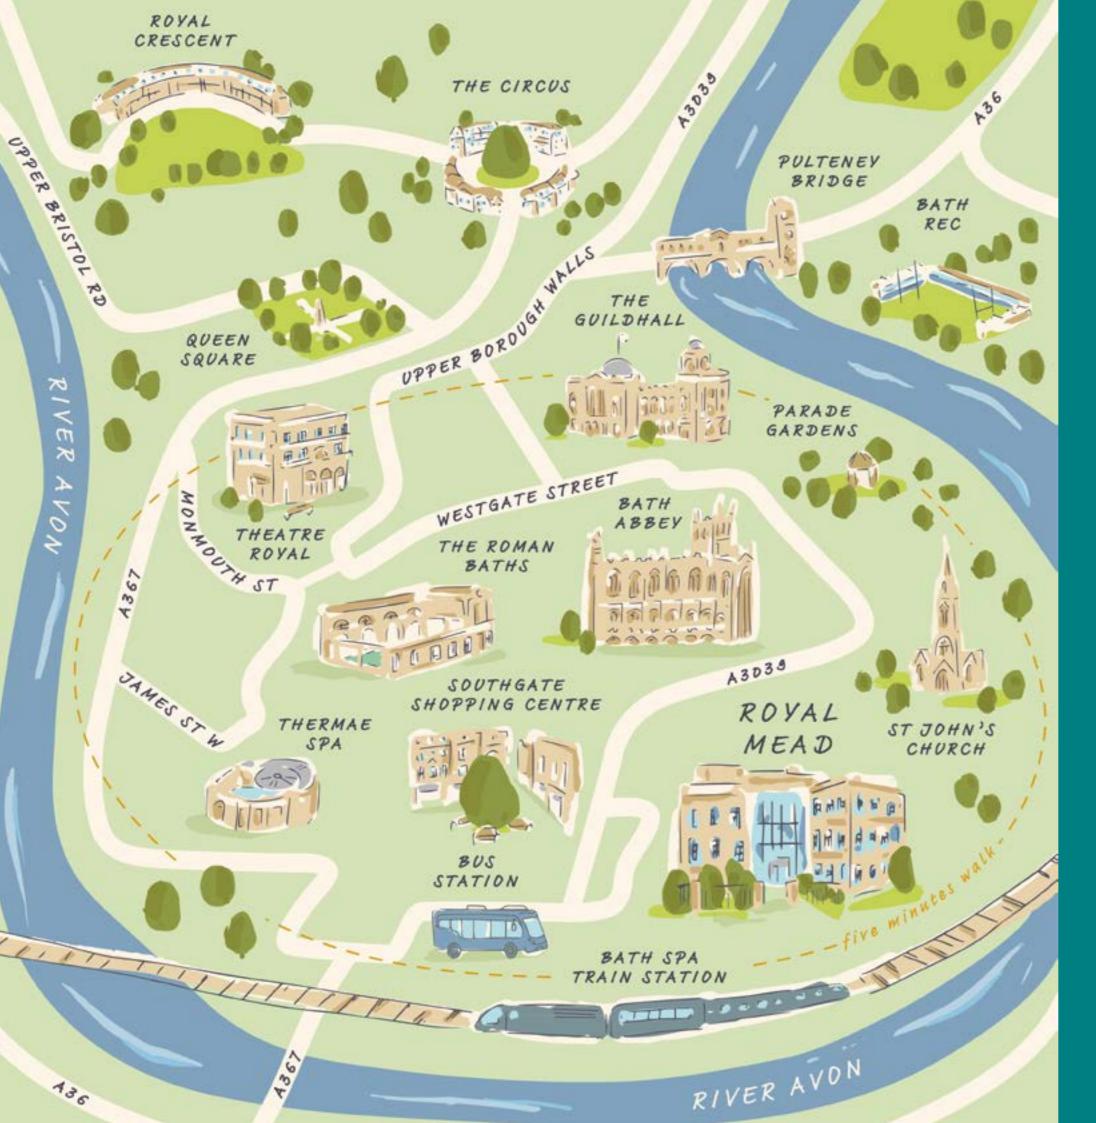

# WHY ROYAL MEAD?

Royal Mead is located adjacent to Bath Spa Train Station and benefits from fantastic local amenities within the Southgate Shopping Centre and Restaurant Quarter, located less than a 2 minute walk away.

The central location ensures that occupiers have access to the widest range of amenities from bars, restaurants, cafes, hotels, and public transport.

Bath benefits from fantastic access via road and rail. Access via the A4 and A36 lies within less than half a mile of Royal Mead. Bath Spa train station provides links across the UK and sits on the line that goes directly to London Paddington and Bristol Temple Meads.

Minute walk from
Bath Spa Train Station

Minutes walk from Southgate Shopping Centre & Bath Vaults

Minutes walk from Bus Station

### Communications

- 1 Bath Spa Train Station
- 2 Bus Station

### Coffee / Bar / Restaurant

- 1 Graze
- 2 Mus Coffee House
- 3 The Ram
- 4 Mokoko Coffee & Bakery
- 5 Forum Coffee House
- 6 Café au Lait
- 7 Thaikun
- 8 Cosy Club Restaurant
- 9 Earl Bar
- 10 The Elder Restaurant
- II Opa Bath
- 12 ArtBar
- 13 The Hideout Bar
- 14 Bath Bun Coffee House
- 15 The Columbia Company Coffee House
- 16 Brasserie Brunel
- 17 Comptoir Libanais Restaurant Bath

### Leisure

- 1 Southgate Shopping Centre
- 2 Bath Abbey
- Bath Rugby (REC Ground)
- 4 Thermae Bath Spa
- 5 Queen Square
- 6 Apex City Hotel
- 7 Avon Valley Cyclery
- 8 Green Park Station Markets

### Parking

- 1 Avon Street Car Park
- 2 Southgate Shopping Centre Car Park
- Bath Spa Train Station Car Park
- 4 Manvers Street Car Park