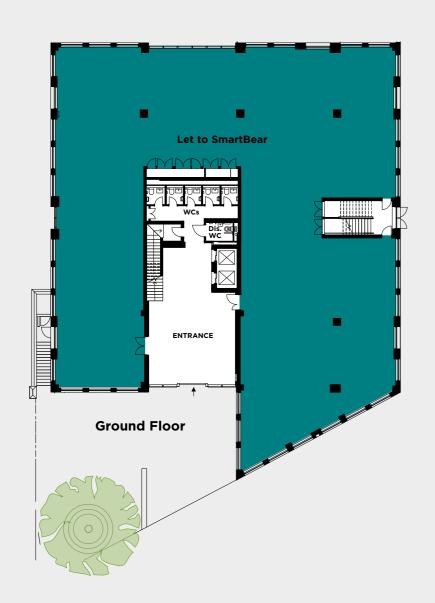

## **FLOOR PLANS**

The floors will provide the following approximate areas:

| FLOOR  | sq m             | sq ft  |
|--------|------------------|--------|
| Third  | 380.2            | 4,092  |
| Second | 635.1            | 6,836  |
| First  | 634.3            | 6,828  |
| Ground | Let to SmartBear |        |
| Total  | 1,650            | 17,756 |