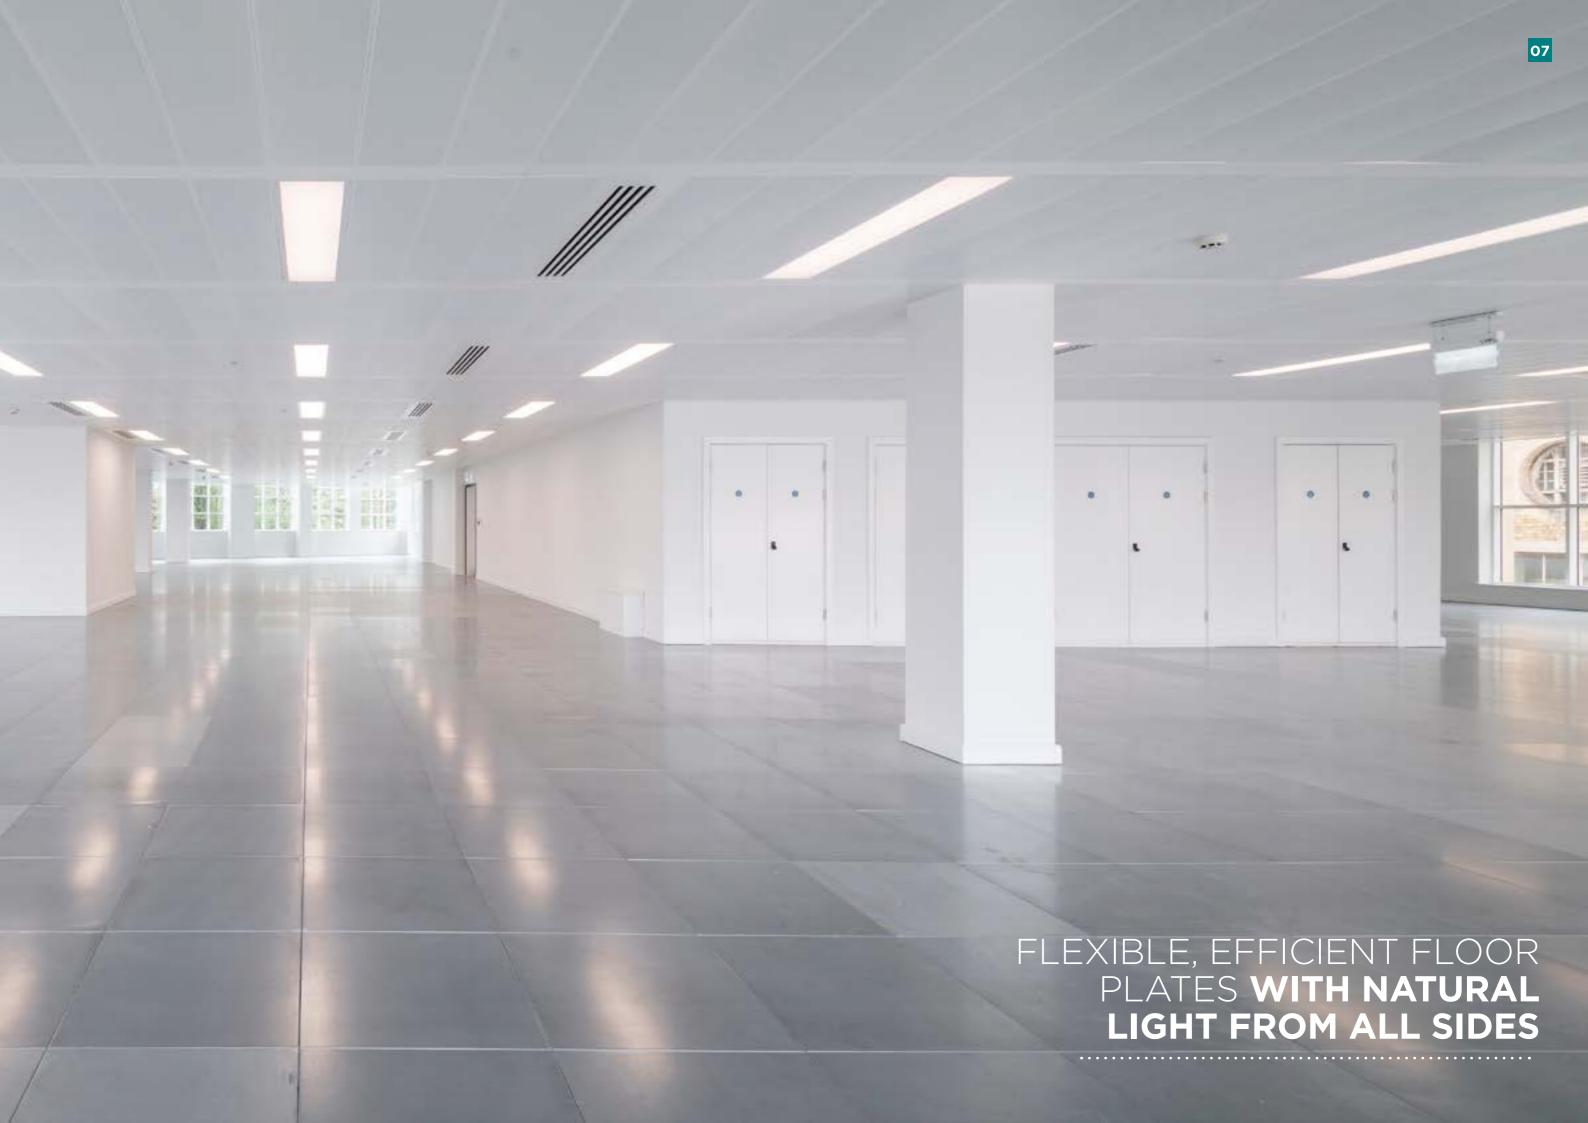

# REDEFINING SUSTAINABILITY FOR BATH OFFICES

Royal Mead provides outstanding contemporary office accommodation in the heart of Bath. ESG and Wellness have been integrated to ensure a truly unique user experience. The full height reception provides an enviable first impression leading through to four floors of flexible, open plan office space arranged around a central core.

The quality is undiminished throughout the building with outstanding natural light, a high specification, new end-of-journey facilities and attractive finishes to all areas. The top floor has four roof terraces which provide exceptional views over Bath and the surrounds.