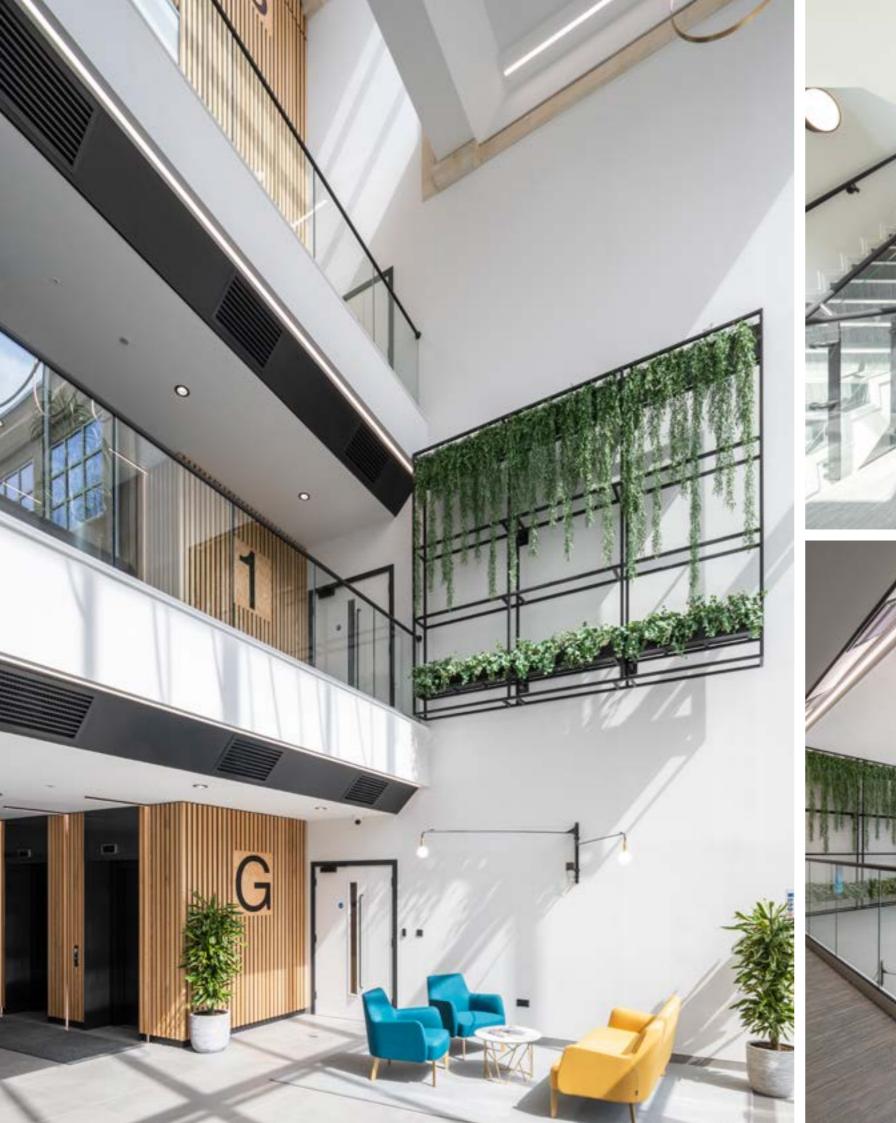

# REDEFINING SUSTAINABILITY FOR BATH OFFICES

Royal Mead provides outstanding contemporary office accommodation in the heart of Bath. ESG and Wellness have been integrated to ensure a truly unique user experience. The full height reception provides an enviable first impression leading through to four floors of flexible, open plan office space arranged around a central core.

The quality is undiminished throughout the building with outstanding natural light, a high specification, new end-of-journey facilities and attractive finishes to all areas. The top floor has four roof terraces which provide exceptional views over Bath and the surrounds.