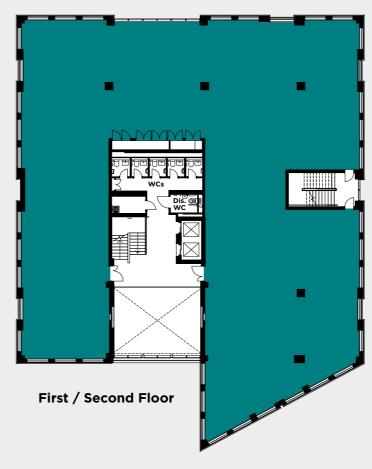

## **FLOOR PLANS**

The floors will provide the following approximate areas:

| FLOOR  | sq m             | sq ft  |
|--------|------------------|--------|
| Third  | 380.2            | 4,092  |
| Second | 635.1            | 6,836  |
| First  | 634.3            | 6,828  |
| Ground | Let to SmartBear |        |
| Total  | 1,650            | 17,756 |