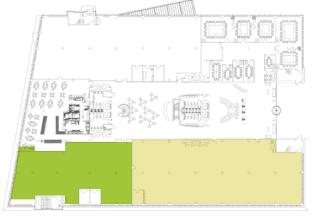

## ACCOMMODATION

The premises comprise the following approximate net internal areas (measured in accordance with the RICS Code of Measuring Practice).

| Total Floor Area | 27,692 | 2,572 |
|------------------|--------|-------|
| First Floor      | 12,595 | 1,170 |
| Ground Floor     | 5,847  | 543   |
| Ground Floor     | 9,250  | 860   |
| Floor Areas      | Sq.ft. | Sq.m. |

## TERMS

Available on flexible lease terms at competitive rents.

Ground Floor

First Floor