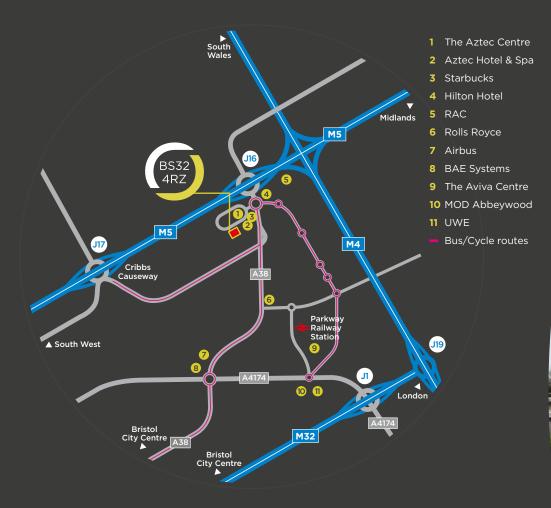

# LOCATION

The offices are located on Aztec West, Bristol's premier Business Park. Occupiers on the Park benefit from a number of excellent amenities including The Aztec Hotel and Spa, Starbucks Coffee House and the Aztec Centre. Further shopping facilities are located at the Mall Cribbs Causeway and the Willow Brook Centre in Bradley Stoke.

Aztec West is located south of the M4/ M5 interchange within half a mile from junction 16 of the M5. There is access via the M4/M32 and A38 to Bristol City Centre, approximately 7 miles to the south.

Bristol Parkway railway station is located less than 3 miles to the south east of the Business Park providing regular services to major UK stations.