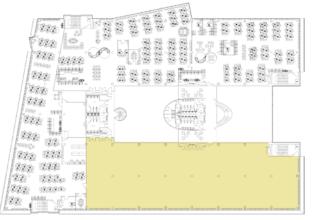

## ACCOMMODATION

The premises comprise the following approximate net internal areas (measured in accordance with the RICS Code of Measuring Practice).

| Total Floor Area | 27,692 | 2,572 |
|------------------|--------|-------|
| First Floor      | 12,595 | 1,170 |
| Ground Floor     | 5,847  | 543   |
| Ground Floor     | 9,250  | 860   |
| Floor Areas      | Sq.ft. | Sq.m. |

## TERMS

Available on flexible lease terms at competitive rents.

Ground Floor

First Floor