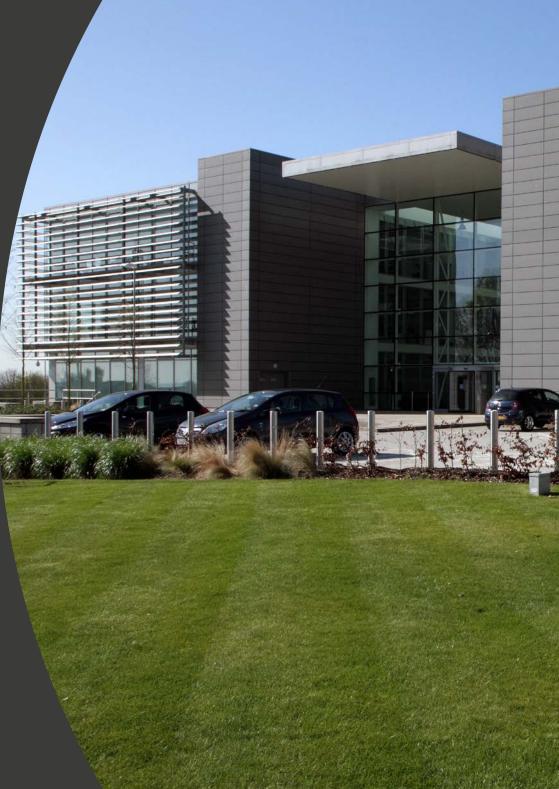

# TO LET

5,847 - 27,692 sq.ft (543 - 2,572 sq.m.)

Grade A offices within landmark building

THE HUB IS A LANDMARK BUILDING, FRONTING ONTO PARK AVENUE. THE BUILDING BENEFITS FROM A FULL HEIGHT ATRIUM OFFERING AN IMPRESSIVE RECEPTION AREA AND OFFERS A RANGE OF ONSITE FACILITIES INCLUDING COFFEE SHOP, RESTAURANT, BIKE FACILITIES, SHOWERS AND DRYING ROOM.