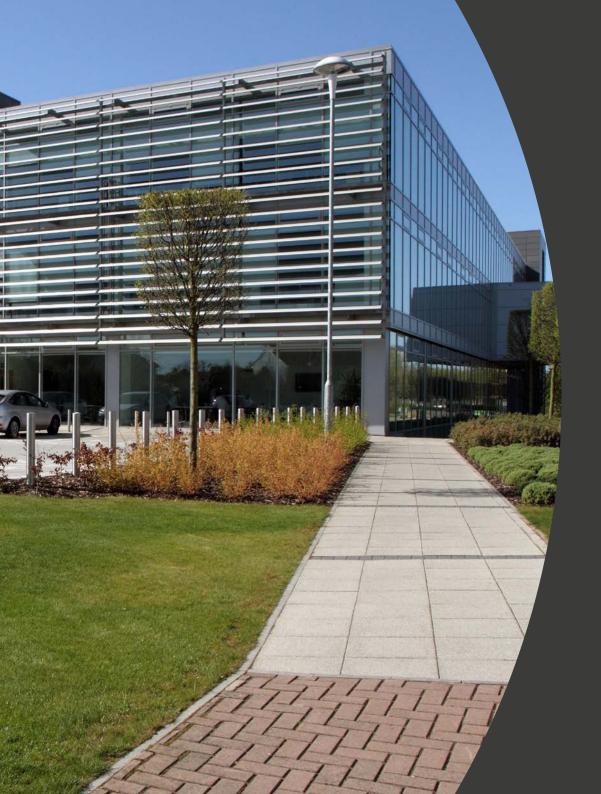

# TO LET

5,847 - 27,692 sq.ft (543 - 2,572 sq.m.)

Grade A offices within landmark building

THE HUB IS A LANDMARK BUILDING, FRONTING ONTO PARK AVENUE. THE BUILDING BENEFITS FROM A FULL HEIGHT ATRIUM OFFERING AN IMPRESSIVE RECEPTION AREA AND OFFERS A RANGE OF ONSITE FACILITIES INCLUDING COFFEE SHOP, RESTAURANT, BIKE FACILITIES, SHOWERS AND DRYING ROOM.