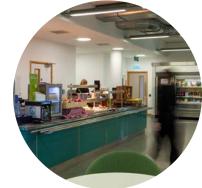

# TO LET

5,847 - 27,692 sq.ft (543 - 2,572 sq.m.)

Grade A offices within landmark building

THE HUB IS A LANDMARK BUILDING, FRONTING ONTO PARK AVENUE. THE BUILDING BENEFITS FROM A FULL HEIGHT ATRIUM OFFERING AN IMPRESSIVE RECEPTION AREA AND OFFERS A RANGE OF ONSITE FACILITIES INCLUDING COFFEE SHOP, RESTAURANT, BIKE FACILITIES, SHOWERS AND DRYING ROOM.

## SPECIFICATION

The building benefits from the following high specification;

- Chilled beam cooling and heating
- Raised floors
- LG7 lighting
- Kitchen facilities
- Some meeting rooms
- Server room
- Shower and changing facilities
- Restaurant and coffee shop
- Composter for environmental waste disposal
- On site Facilities Management
- On site car parking