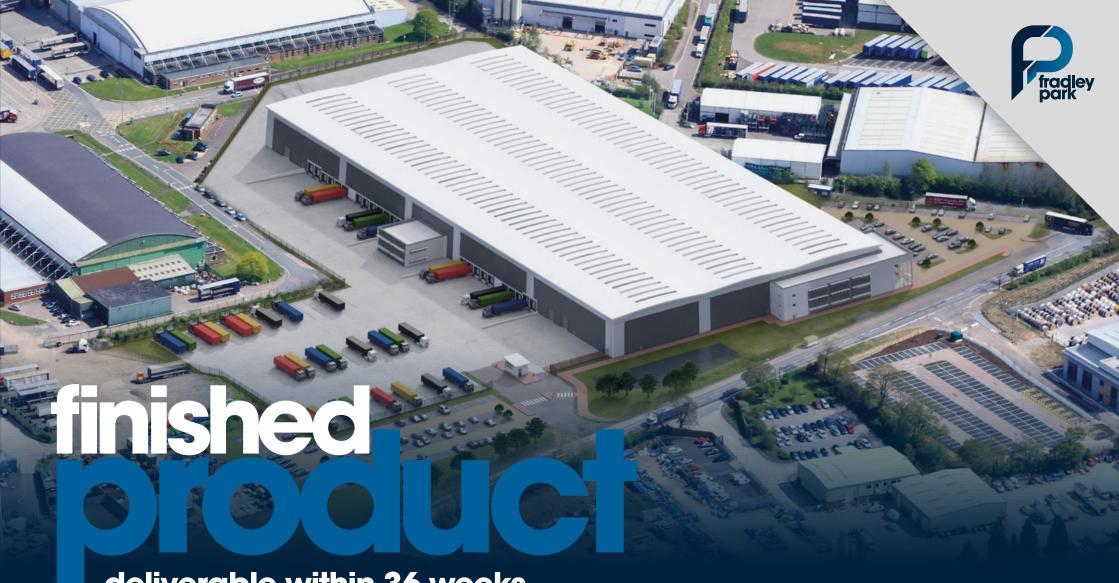

deliverable within 36 weeks

fp230.com

Wood End Lane, Fradley Park, Lichfield WS13 8NE

230,000 sq ft

Build to suit with detailed B8 planning consent

Recessed LED lighting (LG7)

Steel portal frame