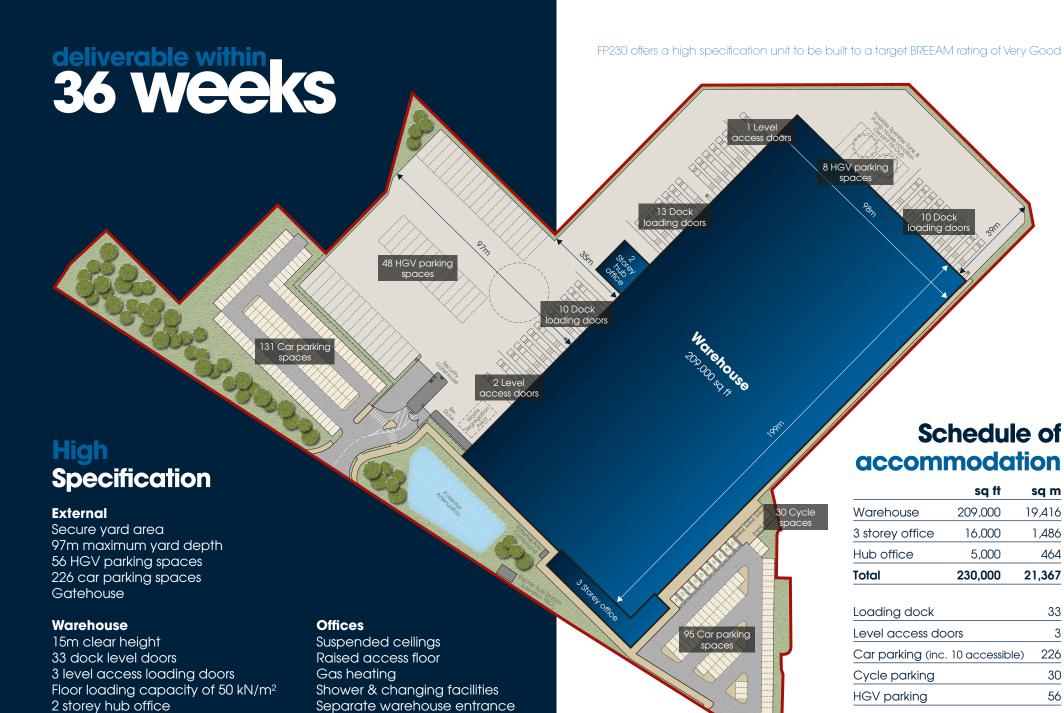

deliverable within 36 weeks

fp230.com

Wood End Lane, Fradley Park, Lichfield WS13 8NE

230,000 sq ft

Build to suit with detailed B8 planning consent

Recessed LED lighting (LG7)

Steel portal frame