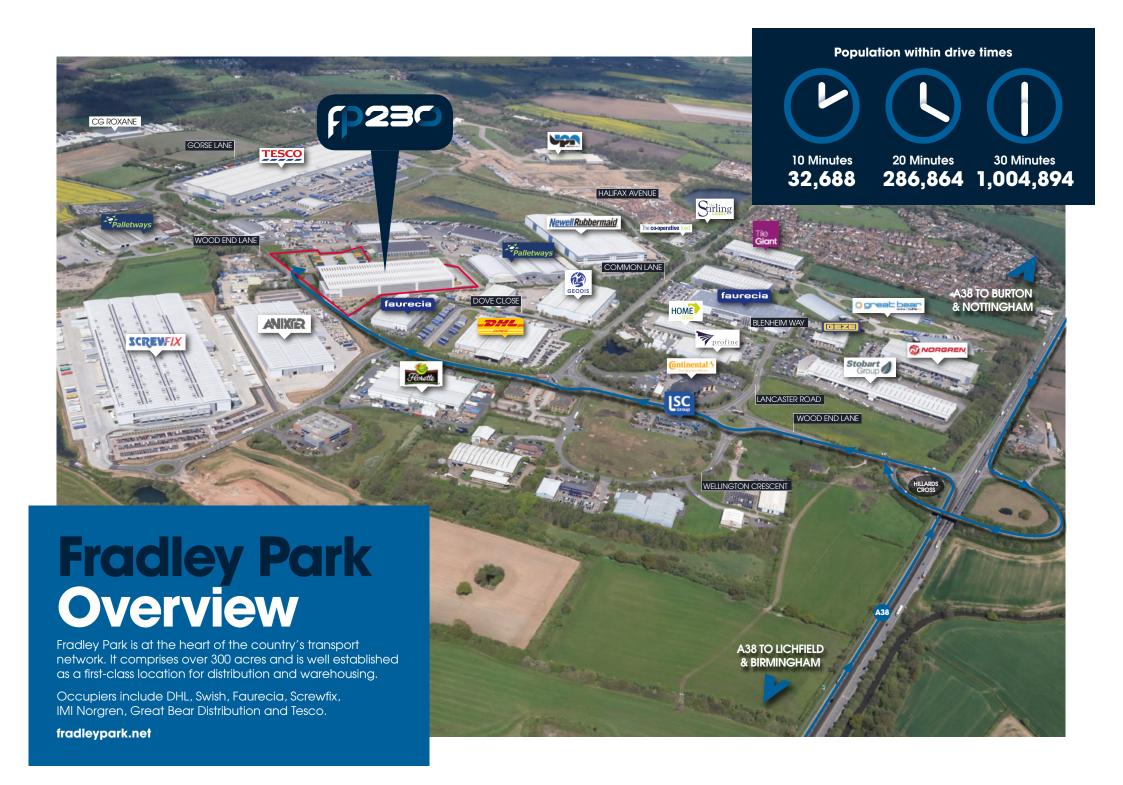

# A Superb Location

A prime logistics location within 4.5 hours HGV drive time of 85% of the UK population. The site is adjacent to the A38 which provides excellent access to the wider Midlands and the National Motorway Network.