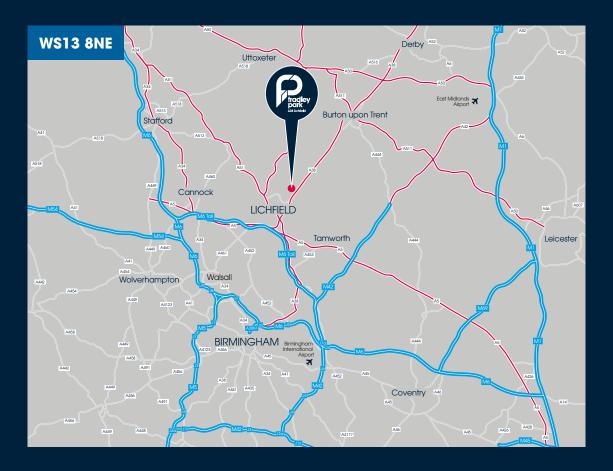

# A Superb Location

A prime logistics location within 4.5 hours HGV drive time of 85% of the UK population. The site is adjacent to the A38 which provides excellent access to the wider Midlands and the National Motorway Network.

| Destination                      | Distance   | Drive time |
|----------------------------------|------------|------------|
| Birmingham                       | 20.6 miles | 42 mins    |
| Tamworth                         | 12.2 miles | 23 mins    |
| Burton                           | 10.7 miles | 20 mins    |
| East Midlands Airport            | 26.9 miles | 39 mins    |
| Birmingham Int. Airport          | 22 miles   | 32 mins    |
| Birmingham Int. Freight Terminal | 20.6 miles | 40 mins    |
| M42 (Junction 11)                | 13.2 miles | 23 mins    |
| M6 (Junction 11A)                | 16.6 miles | 20 mins    |
| M1 (Junction 24)                 | 27.7 miles | 34 mins    |
| JLR Castle Bromwich              | 15.9 miles | 26 mins    |

Source: Google Maps