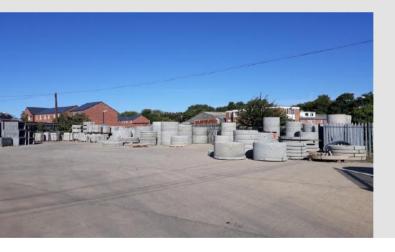

# **DESCRIPTION**

Secure storage compound of hard standing concrete with secure palisade fencing and gated entrance extending 0.42 acres.

Secure palisade fencing

**Gated entrance** 

The land is located 1 mile north of Warwick town centre in an established industrial location. It is situated 1 mile from the A46, providing the main access route.