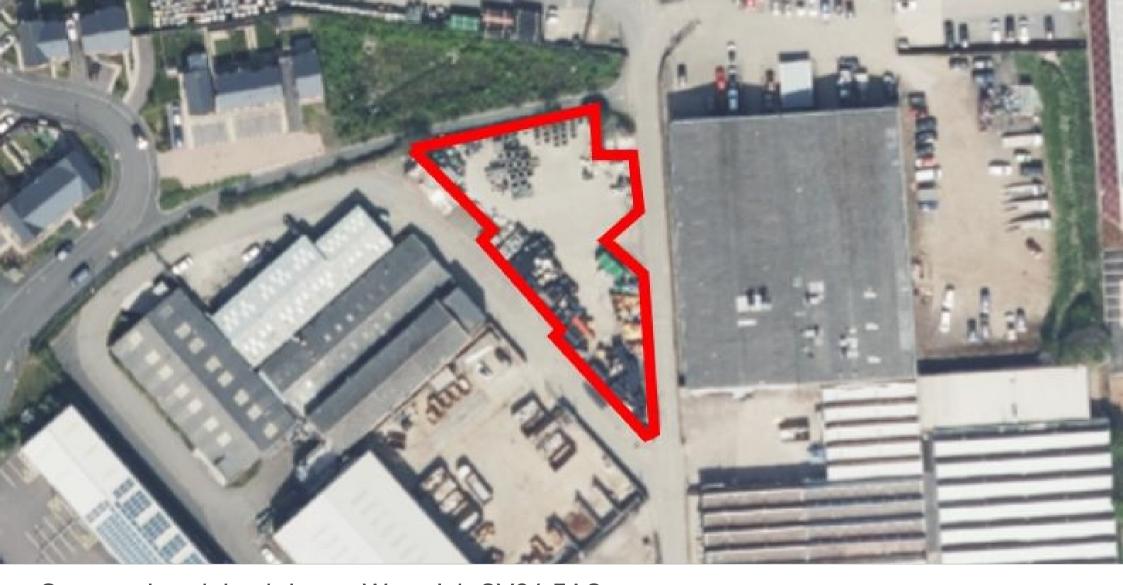

Storage Land, Lock Lane, Warwick CV34 5AG

# **DESCRIPTION**

Secure storage compound of hard standing concrete with secure palisade fencing and gated entrance extending 0.42 acres.

Secure palisade fencing

**Gated entrance** 

The land is located 1 mile north of Warwick town centre in an established industrial location. It is situated 1 mile from the A46, providing the main access route.

#### **ACCOMMODATION**

| Gross Internal Areas | Acres | Hectares |
|----------------------|-------|----------|
| Total                | 0.42  | 0.17     |