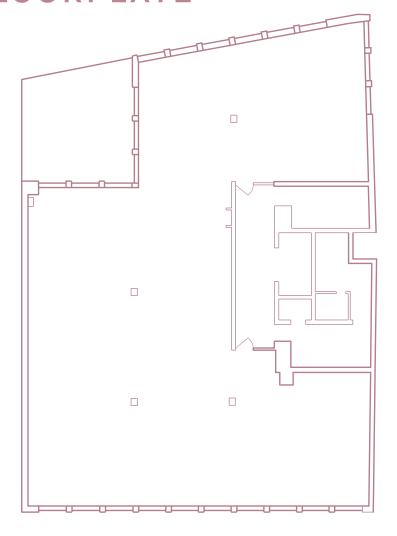

ailable to let from 1,030 to 3,726 sq ft

# BOUTIQUE OFFICE SPACE IN A VIBRANT LOCATION

154 Great Charles provides the ideal combination of style and substance for occupiers seeking smaller floor-plates, with high quality workspaces featuring exposed brickwork, services and premium finishes throughout. The 33,000 sq ft building is spread over 9 floors of fully refurbished office space, providing suites from 1,030 sq ft situated in a dynamic, easily accessible location.

Perfect for small business, there are stylish meeting areas that are both communal and hireable for those larger company meetings. In addition, the refurbishment works boast new amenities including a stunning roof terrace exclusively for the tenants of 148 and 154 Great Charles.

















## **TYPICAL** FLOORPLATE





## **SPECIFICATION**

- VRF cooling and heating system
- Natural ventilation
- Exposed services
- 2 x nine passenger lifts
- EPC rating C
- FUZONE500
- LED lighting
- Communal meeting rooms
- Male and Female WCs
- Disabled WCs
- Shower facilities
- Secure basement cycle storage
- Roof terrace
- Ground floor lounge and coffee bar

## GROUNDBREAKING TECHNOLOGY

FUZONE500 uses the natural properties of Ozone (O3) to eliminate up to 99.99% bacteria and airborne viruses without direct contact with the treated areas. FUZONE500 can be operated whilst premises are fully occupied, to guarantee that a space is being cleaned 24 hours a day and 7 days a week, continuously killing and destroying bacteria and viruses, without any harmful effects on people of interiors.





For further information o