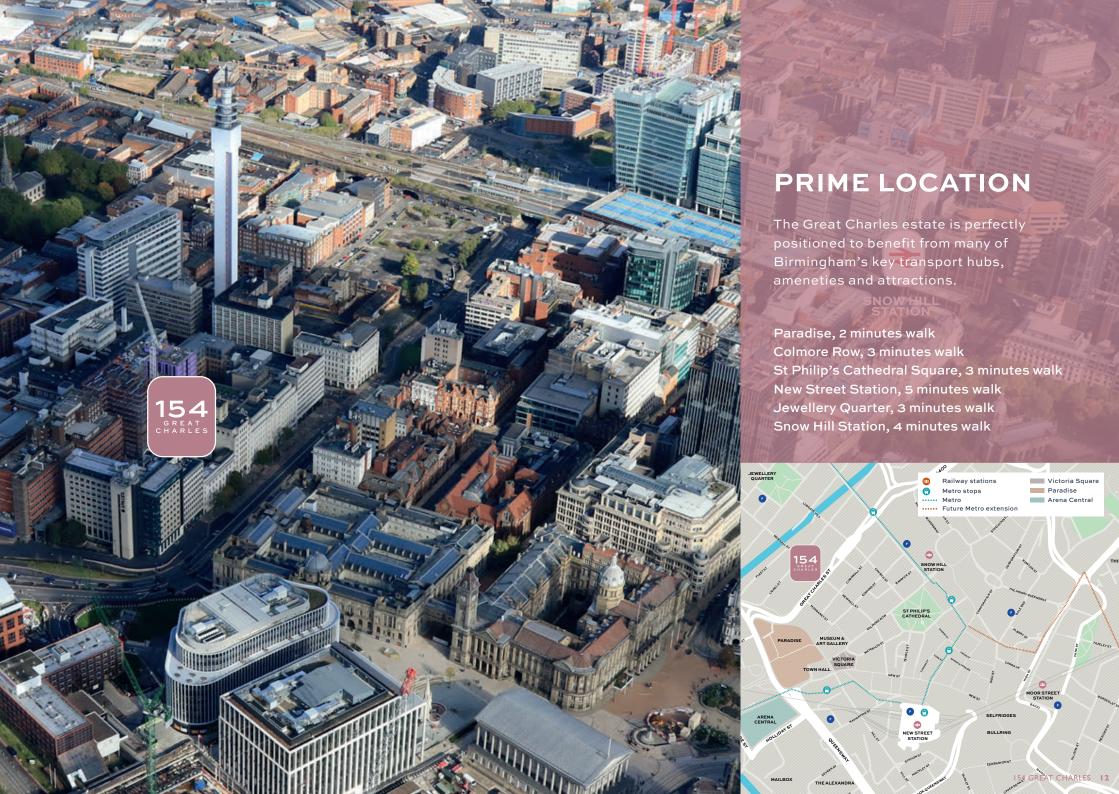

## **TYPICAL** FLOORPLATE





## **SPECIFICATION**

- VRF cooling and heating system
- Natural ventilation
- Exposed services
- 2 x nine passenger lifts
- EPC rating C
- FUZONE500
- LED lighting
- Communal meeting rooms
- Male and Female WCs
- Disabled WCs
- Shower facilities
- Secure basement cycle storage
- Roof terrace
- Ground floor lounge and coffee bar

## GROUNDBREAKING TECHNOLOGY

FUZONE500 uses the natural properties of Ozone (O3) to eliminate up to 99.99% bacteria and airborne viruses without direct contact with the treated areas. FUZONE500 can be operated whilst premises are fully occupied, to guarantee that a space is being cleaned 24 hours a day and 7 days a week, continuously killing and destroying bacteria and viruses, without any harmful effects on people of interiors.





For further information or to arrange a viewing, contact:



#### **RICHARD WILLIAMS**

+44 (0)7468 727158 RJWilliams@lsh.co.uk

### **ANDY RIACH**

+44 (0)7743 978109 ARiach@lsh.co.uk



#### **EVIE DAVIES**

+44 (0)7561 878180 Evie.Davies@jll.com



Lambert Smith Hampton and Jones Lang LaSalle for themselves and for the vendors or lessors of this property whose agents they are give notice that: (i) the particulars are set out as a general guideline only for the guidance of intending purchasers or lessees and do not constitute, norconstitute part of an offer or contract. (ii) all descriptions, dimensions, references to condition and necessary permission for use and occupation, and other details are given in good faith and are believed to be correct but any intending purchasers or tenant