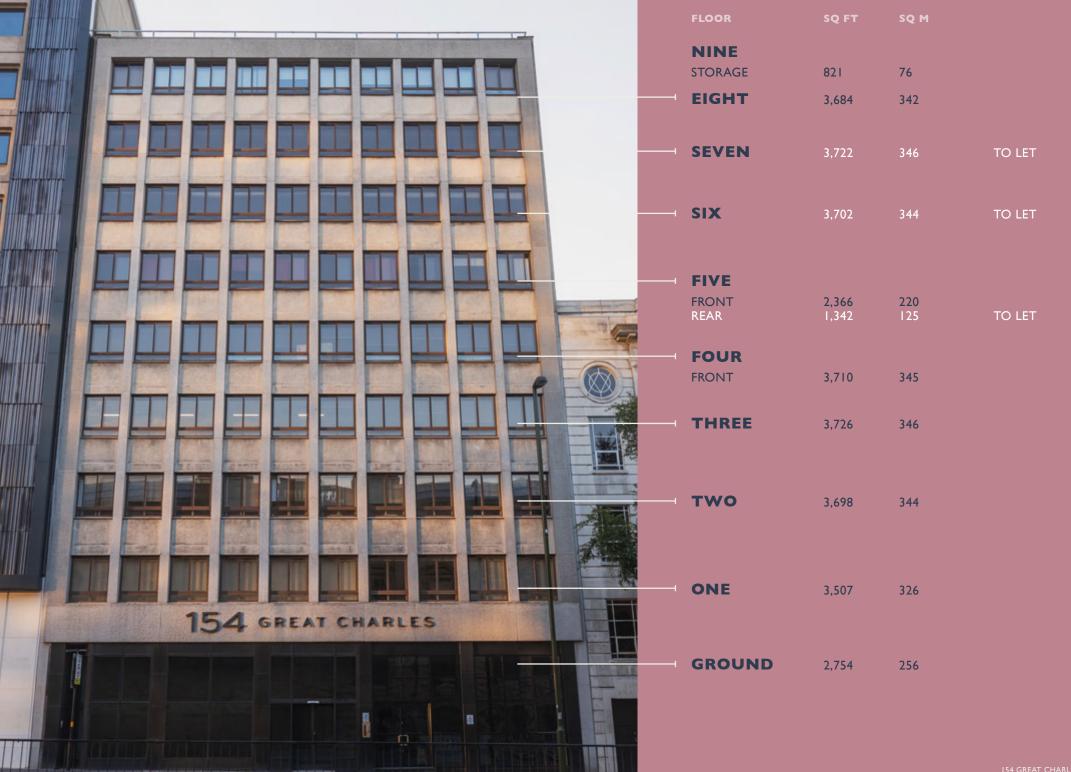

## 154 GREAT CHARLES

Contemporary refurbished office space with new rooftop terrace

Suites available to let from 1,030 to 3,726 sq ft

# BOUTIQUE OFFICE SPACE IN A VIBRANT LOCATION

154 Great Charles provides the ideal combination of style and substance for occupiers seeking smaller floor-plates, with high quality workspaces featuring exposed brickwork, services and premium finishes throughout. The 33,000 sq ft building is spread over 9 floors of fully refurbished office space, providing suites from 1,030 sq ft situated in a dynamic, easily accessible location.