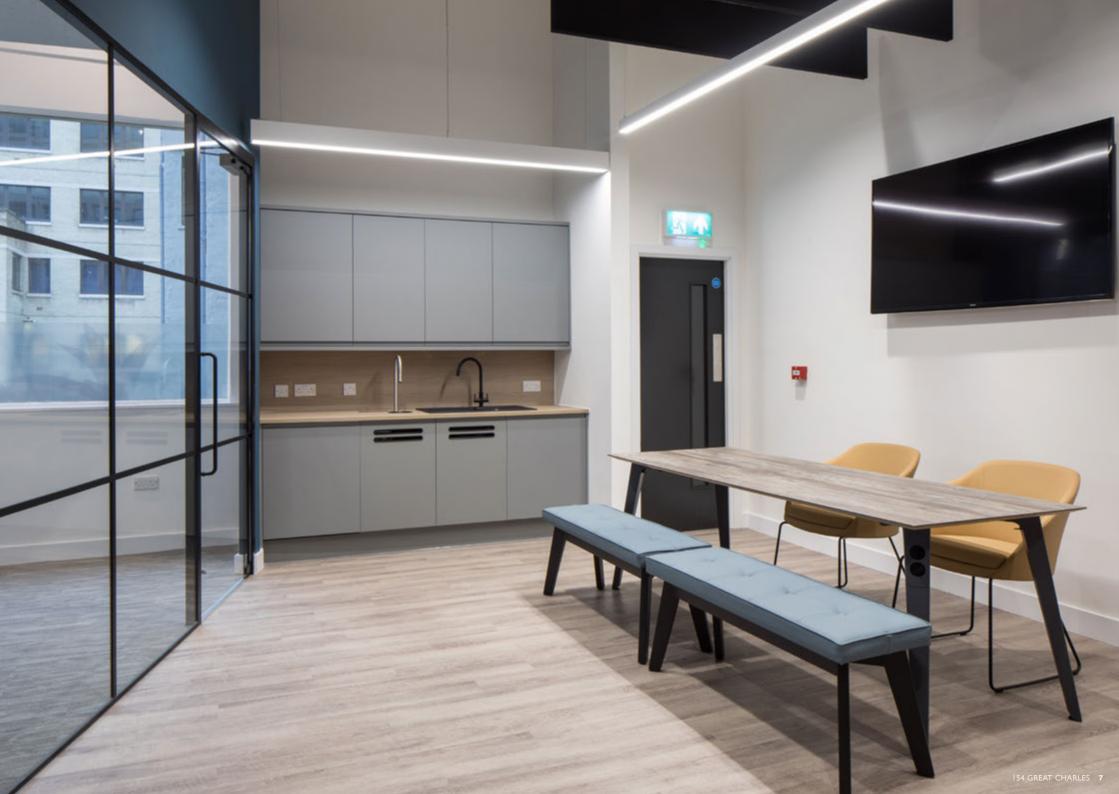

# BOUTIQUE OFFICE SPACE IN A VIBRANT LOCATION

154 Great Charles provides the ideal combination of style and substance for occupiers seeking smaller floor-plates, with high quality workspaces featuring exposed brickwork, services and premium finishes throughout. The 33,000 sq ft building is spread over 9 floors of fully refurbished office space, providing suites from 1,030 sq ft situated in a dynamic, easily accessible location.

## **SPECIFICATION**

- VRF cooling and heating system
- Natural ventilation
- Exposed services
- 2 x nine passenger lifts
- EPC rating C
- FUZONE500
- LED lighting
- Communal meeting rooms
- Male and Female WCs
- Disabled WCs
- Shower facilities
- Secure basement cycle storage
- Roof terrace
- Ground floor lounge and coffee bar