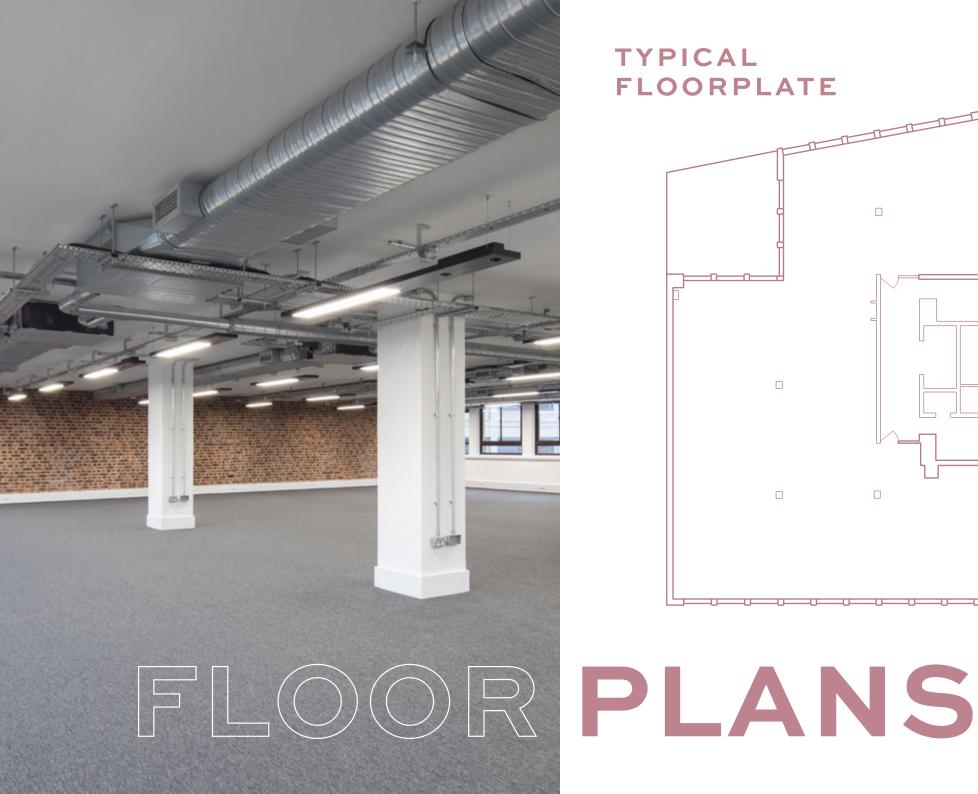

ew rooftop terrace

Suites available to let from 1,030 to 3,726 sq ft

# BOUTIQUE OFFICE SPACE IN A VIBRANT LOCATION

154 Great Charles provides the ideal combination of style and substance for occupiers seeking smaller floor-plates, with high quality workspaces featuring exposed brickwork, services and premium finishes throughout. The 33,000 sq ft building is spread over 9 floors of fully refurbished office space, providing suites from 1,030 sq ft situated in a dynamic, easily accessible location.

Perfect for small business, there are stylish meeting areas that are both communal and hireable for those larger company meetings. In addition, the refurbishment works boast new amenities including a stunning roof terrace exclusively for the tenants of 148 and 154 Great Charles.

















## **TYPICAL** FLOORPLATE





## **SPECIFICATION**

- VRF cooling and heating system
- Natural ventilation
- Exposed services
- 2 x nine passenger lifts
- EPC rating C
- FUZONE500
- LED lighting
- Communal meeting rooms
- Male and Female WCs
- Disabled WCs
- Shower facilities
- Secure basement cycle storage
- Roof terrace
- Ground floor lounge and coffee bar

## GROUNDBREAKING TECHNOLOGY

FUZONE500 uses the natural properties of Ozone (O3) to eliminate up to 99.99% bacteria and airborne viruses without direct contact with the treated areas. FUZONE500 can be operated whilst premises are fully occupied, to guarantee that a space is being cleaned 24 hours a day and 7 days a week, continuously killing and destroying bacteria and viruses, without any harmful effects on people of interiors.