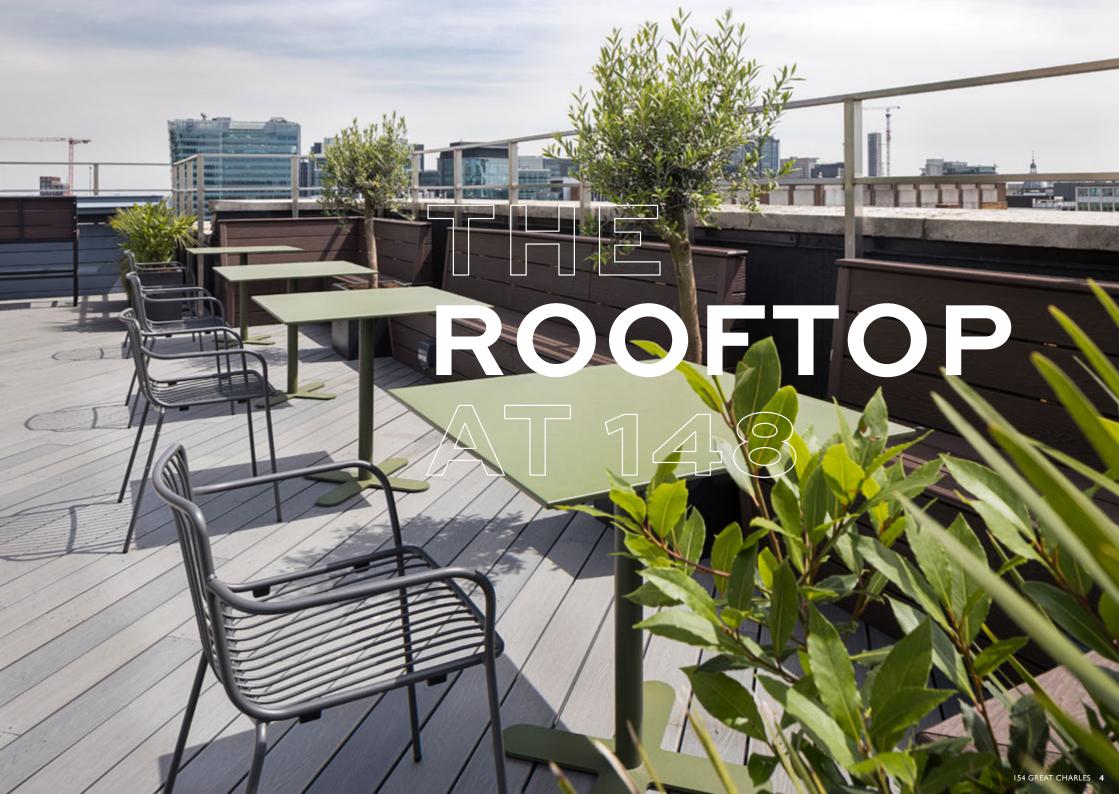

Perfect for small business, there are stylish meeting areas that are both communal and hireable for those larger company meetings. In addition, the refurbishment works boast new amenities including a stunning roof terrace exclusively for the tenants of 148 and 154 Great Charles.