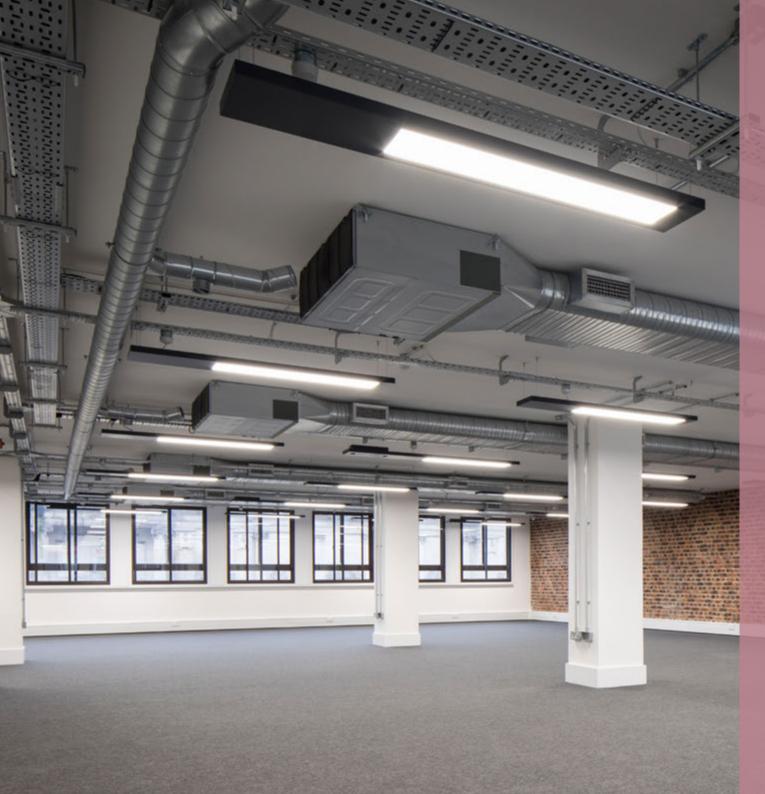

# BOUTIQUE OFFICE SPACE IN A VIBRANT LOCATION

154 Great Charles provides the ideal combination of style and substance for occupiers seeking smaller floor-plates, with high quality workspaces featuring exposed brickwork, services and premium finishes throughout. The 33,000 sq ft building is spread over 9 floors of fully refurbished office space, providing suites from 1,030 sq ft situated in a dynamic, easily accessible location.

## **SPECIFICATION**

- VRF cooling and heating system
- Natural ventilation
- Exposed services
- 2 x nine passenger lifts
- EPC rating C
- FUZONE500
- LED lighting
- Communal meeting rooms
- Male and Female WCs
- Disabled WCs
- Shower facilities
- Secure basement cycle storage
- Roof terrace
- Ground floor lounge and coffee bar