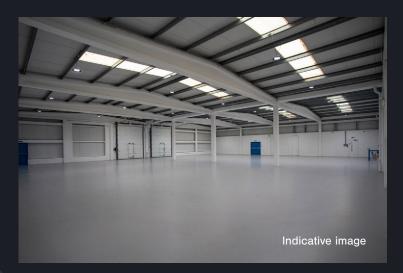

# Description

The unit will be refurbished to provide:

- 4.5m minimum working height
- Electrically operated roller shutter door
- Two storey offices
- Demised car parking
- Loading area
- WC's and Kitchenette

### Accommodation

|                       | sq ft | sq m   |
|-----------------------|-------|--------|
| Warehouse             | 6,974 | 647.89 |
| Ground Floor Offices/ |       |        |
| WC/Kitchen            | 653   | 60.68  |
| First Floor Office    | 653   | 60.68  |
| Total                 | 8,280 | 769.25 |