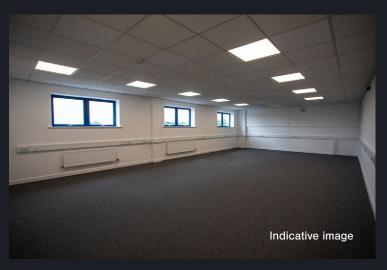

# Description

The unit will be refurbished to provide:

- 4.5m minimum working height
- Electrically operated roller shutter door
- Two storey offices
- Demised car parking
- Loading area
- WC's and Kitchenette

### Accommodation

|                       | sq ft | sq m   |
|-----------------------|-------|--------|
| Warehouse             | 6,974 | 647.89 |
| Ground Floor Offices/ |       |        |
| WC/Kitchen            | 653   | 60.68  |
| First Floor Office    | 653   | 60.68  |
| Total                 | 8,280 | 769.25 |