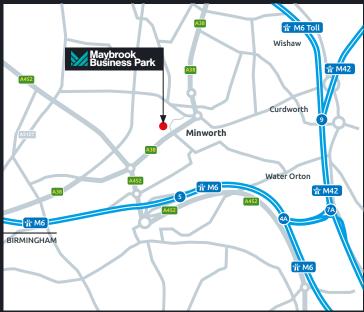

# Location

Maybrook Business Park is located to the north of the A38 Kingsbury Road and has excellent links to 5 motorway junctions (M6 J4a, 5 & 6, J9 M42 & T3 M6 Toll) within less than 5 miles. In addition the estate has excellent access to Birmingham City Centre (7 miles) via the A38 and Birmingham International Airport (6 miles).

Sat Nav B76 1AL

/// m

middle.riding.ballots