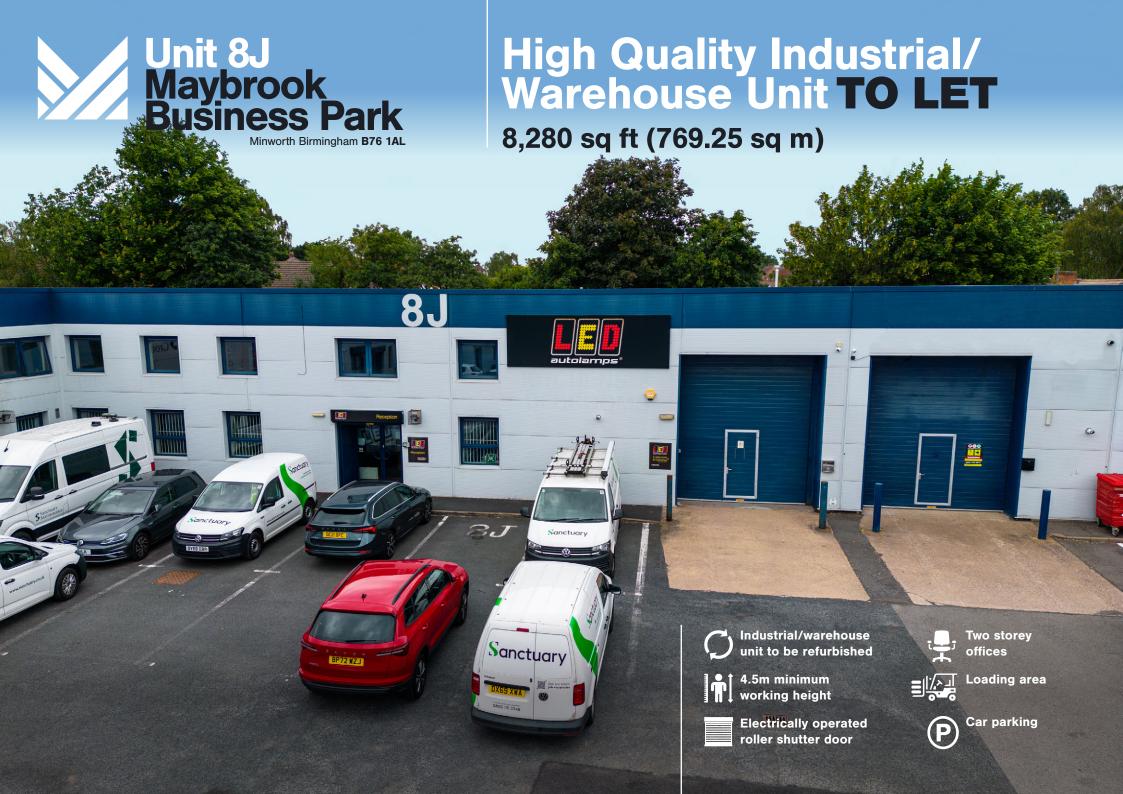

# Description

The unit will be refurbished to provide:

- 4.5m minimum working height
- Electrically operated roller shutter door
- Two storey offices
- Demised car parking
- Loading area
- WC's and Kitchenette

### Accommodation

|                       | sq ft | sq m   |
|-----------------------|-------|--------|
| Warehouse             | 6,974 | 647.89 |
| Ground Floor Offices/ |       |        |
| WC/Kitchen            | 653   | 60.68  |
| First Floor Office    | 653   | 60.68  |
| Total                 | 8,280 | 769.25 |