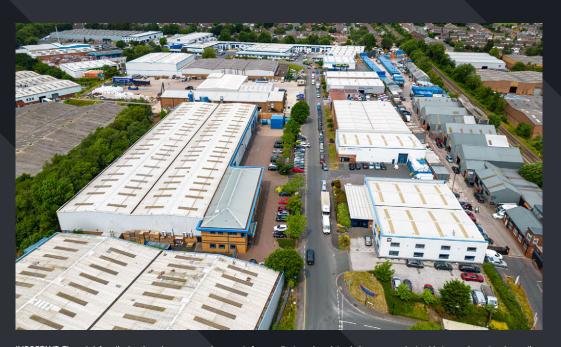

Maybrook Business Park is a substantial and established estate comprising 36 industrial/warehouse units ranging in size from 2,000 sq ft up to 52,000 sq ft.

Excellent access is provided by the A38 to Birmingham City Centre and the nearby M42/M6/ M6 Toll motorways.