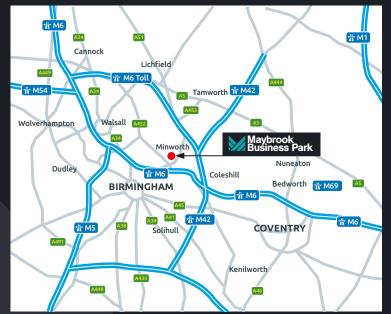

# Location

Maybrook Business Park is located to the north of the A38 Kingsbury Road and has excellent links to 5 motorway junctions (M6 J4a, 5 & 6, J9 M42 & T3 M6 Toll) within less than 5 miles. In addition the estate has excellent access to Birmingham City Centre (7 miles) via the A38 and Birmingham International Airport (6 miles).

## Communications

| M6 Junction 5             | 2 miles  |
|---------------------------|----------|
| M6 Toll T1/M42 Junction 9 | 2 miles  |
| M6 Junction 4a            | 4 miles  |
| Birmingham Airport        | 6 miles  |
| Birmingham City Centre    | 7 miles  |
| Coventry                  | 15 miles |
| Derby                     | 30 miles |