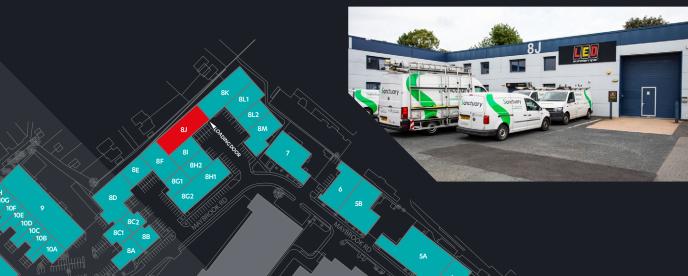

Maybrook Business Park is a substantial and established estate comprising 36 industrial/warehouse units ranging in size from 2,000 sq ft up to 52,000 sq ft.

Excellent access is provided by the A38 to Birmingham City Centre and the nearby M42/M6/ M6 Toll motorways.