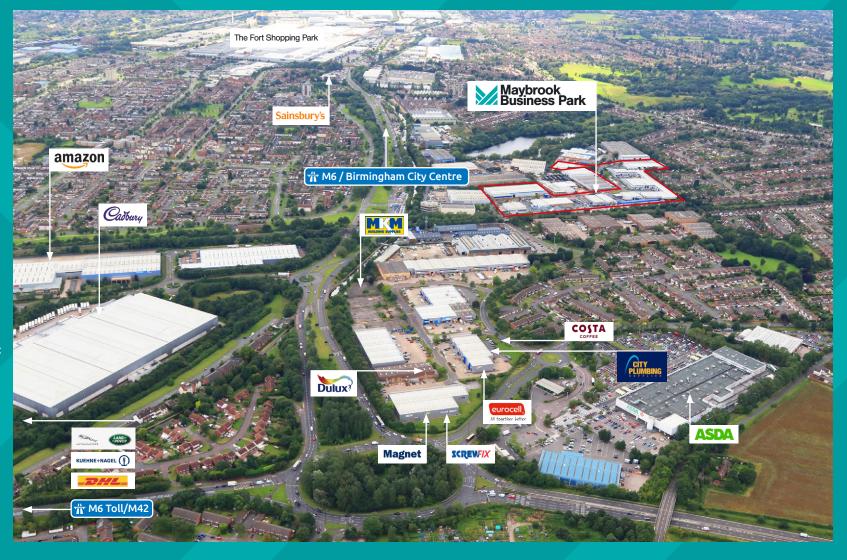

# High profile occupiers and excellent nearby facilities

J5 M6 2 miles/J9 M42 2 miles/J4a M6 4 miles

ASDA supercentre, The Fort Shopping Centre, Minworth Trade Park

Peddimore development with thousands of new homes and 2.7 million sq ft of commercial accommodation being built.

# Location

Maybrook Business Park is located to the north of the A38 Kingsbury Road and has excellent links to 5 motorway junctions (M6 J4a, 5 & 6, J9 M42 & T3 M6 Toll) within less than 5 miles. In addition the estate has excellent access to Birmingham City Centre (7 miles) via the A38 and Birmingham International Airport (6 miles).

## Communications

| M6 Junction 5             | 2 miles  |
|---------------------------|----------|
| M6 Toll T1/M42 Junction 9 | 2 miles  |
| M6 Junction 4a            | 4 miles  |
| Birmingham Airport        | 6 miles  |
| Birmingham City Centre    | 7 miles  |
| Coventry                  | 15 miles |
| Derby                     | 30 miles |