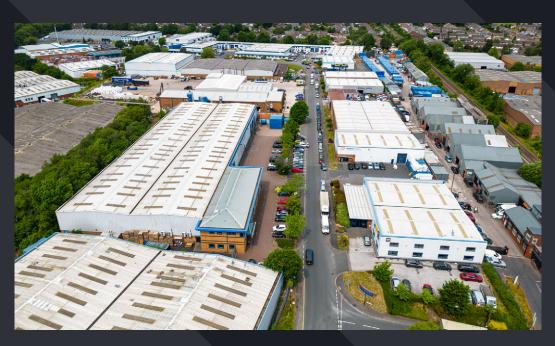

# High Quality Industrial/ Warehouse Unit TO LET

10,127 sq ft (941 sq m)

Maybrook Business Park is a substantial and established estate comprising 36 industrial/warehouse units ranging in size from 2,000 sq ft up to 52,000 sq ft.