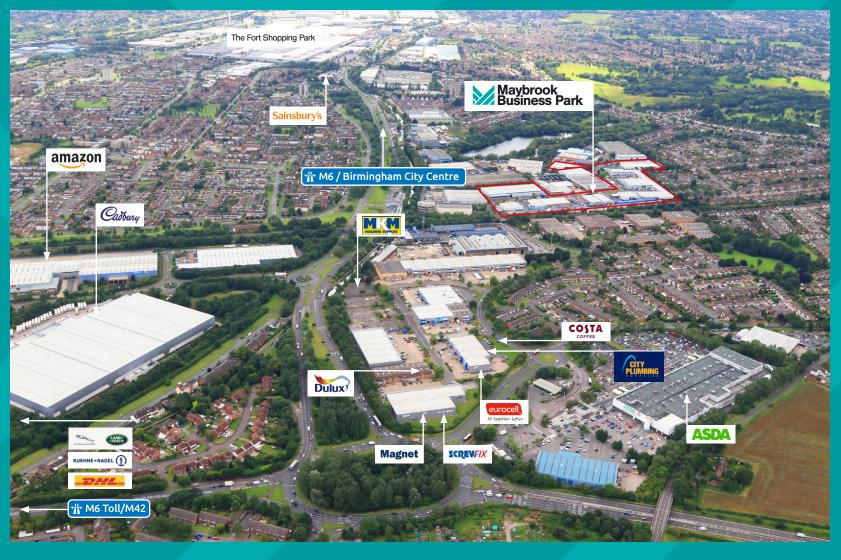

# High profile occupiers and excellent nearby facilities

J5 M6 2 miles/J9 M42 2 miles/J4a M6 4 miles

ASDA supercentre, The Fort Shopping Centre, Minworth Trade Park

Peddimore development with thousands of new homes and 2.7 million sq ft of commercial accommodation being built.

# Location

Maybrook Business Park is located to the north of the A38 Kingsbury Road and has excellent links to 5 motorway junctions (M6 J4a, 5 & 6, J9 M42 & T3 M6 Toll) within less than 5 miles. In addition the estate has excellent access to Birmingham City Centre (7 miles) via the A38 and Birmingham International Airport (6 miles).

### Communications

| M6 Junction 5             | 2 miles  |
|---------------------------|----------|
| M6 Toll T1/M42 Junction 9 | 2 miles  |
| M6 Junction 4a            | 4 miles  |
| Birmingham Airport        | 6 miles  |
| Birmingham City Centre    | 7 miles  |
| Coventry                  | 15 miles |
| Derby                     | 30 miles |