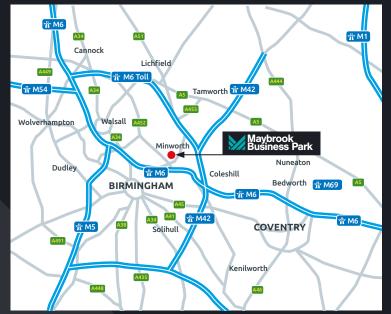

# High profile occupiers and excellent nearby facilities

J5 M6 2 miles/J9 M42 2 miles/J4a M6 4 miles

ASDA supercentre, The Fort Shopping Centre, Minworth Trade Park

Peddimore development with thousands of new homes and 2.7 million sq ft of commercial accommodation being built.

# Location

Maybrook Business Park is located to the north of the A38 Kingsbury Road and has excellent links to 5 motorway junctions (M6 J4a, 5 & 6, J9 M42 & T3 M6 Toll) within less than 5 miles. In addition the estate has excellent access to Birmingham City Centre (7 miles) via the A38 and Birmingham International Airport (6 miles).

### Communications

| M6 Junction 5             | 2 miles  |
|---------------------------|----------|
| M6 Toll T1/M42 Junction 9 | 2 miles  |
| M6 Junction 4a            | 4 miles  |
| Birmingham Airport        | 6 miles  |
| Birmingham City Centre    | 7 miles  |
| Coventry                  | 15 miles |
| Derby                     | 30 miles |