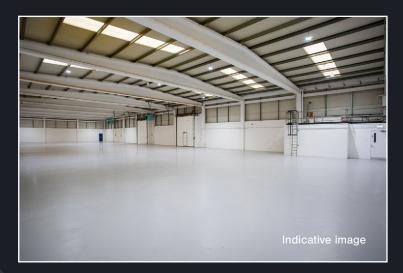

# Description

The unit will be refurbished to provide:

- 5m eaves height
- 2 roller shutter doors
- Office accommodation
- WC facilities
- Shared loading yard
- Car parking

### Accommodation

|           | sq ft  | sq m |
|-----------|--------|------|
| Warehouse | 8,257  | 767  |
| Office    | 1,870  | 174  |
| Total     | 10,127 | 941  |