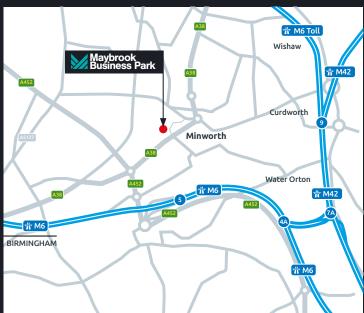

# Location

Maybrook Business Park is located to the north of the A38 Kingsbury Road and has excellent links to 5 motorway junctions (M6 J4a, 5 & 6, J9 M42 & T3 M6 Toll) within less than 5 miles. In addition the estate has excellent access to Birmingham City Centre (7 miles) via the A38 and Birmingham International Airport (6 miles).

### Communications

| M6 Junction 5             | 2 miles  |
|---------------------------|----------|
| M6 Toll T1/M42 Junction 9 | 2 miles  |
| M6 Junction 4a            | 4 miles  |
| Birmingham Airport        | 6 miles  |
| Birmingham City Centre    | 7 miles  |
| Coventry                  | 15 miles |
| Derby                     | 30 miles |

Sat Nav B76 1AL

deals.palace.global