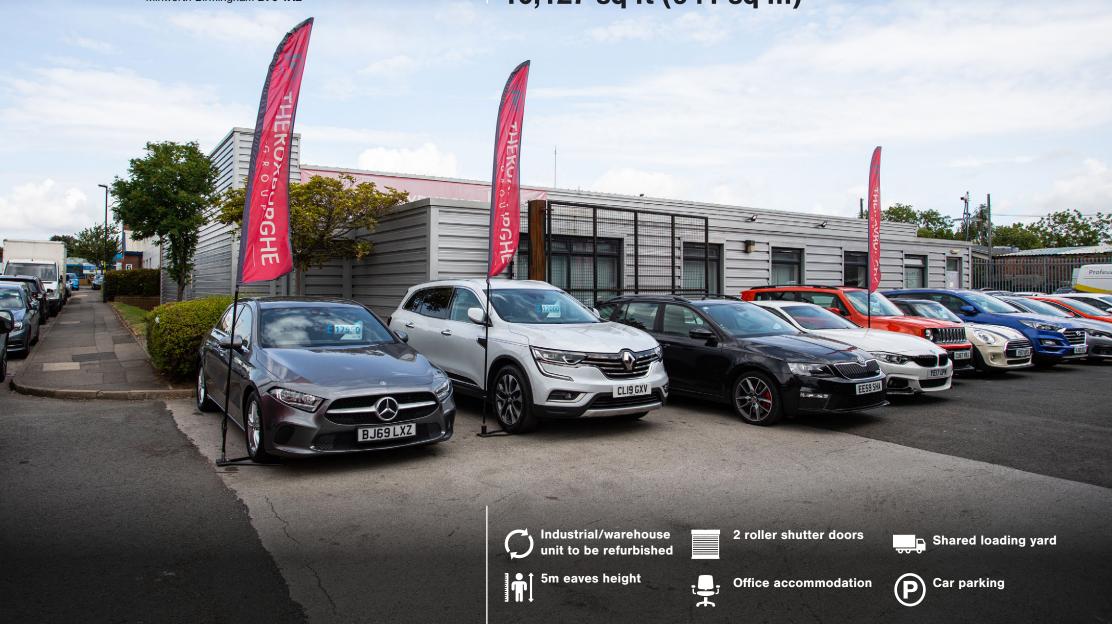

# High Quality Industrial/ Warehouse Unit TO LET

10,127 sq ft (941 sq m)

Maybrook Business Park is a substantial and established estate comprising 36 industrial/warehouse units ranging in size from 2,000 sq ft up to 52,000 sq ft.

# Description

The unit will be refurbished to provide:

- 5m eaves height
- 2 roller shutter doors
- Office accommodation
- WC facilities
- Shared loading yard
- Car parking