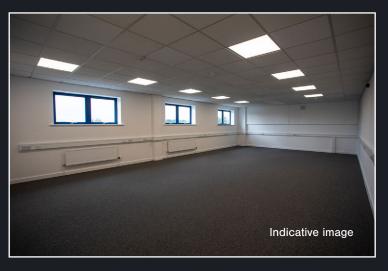

# Description

The unit will be refurbished to provide:

- 5m eaves height
- 2 roller shutter doors
- Office accommodation
- WC facilities
- Shared loading yard
- Car parking

### Accommodation

|           | sq ft  | sq m |
|-----------|--------|------|
| Warehouse | 8,257  | 767  |
| Office    | 1,870  | 174  |
| Total     | 10,127 | 941  |