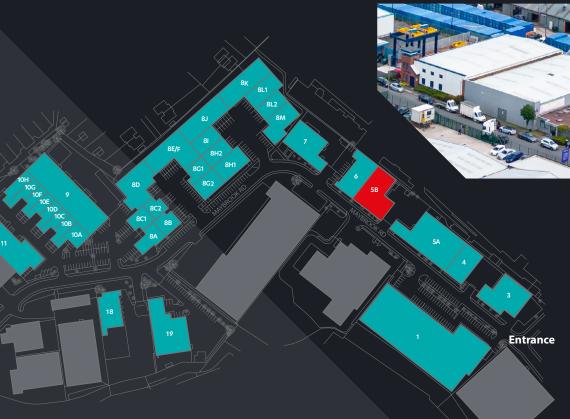

# High Quality Industrial/ Warehouse Unit TO LET

10,127 sq ft (941 sq m)

Maybrook Business Park is a substantial and established estate comprising 36 industrial/warehouse units ranging in size from 2,000 sq ft up to 52,000 sq ft.

### Accommodation

|           | sq ft  | sq m |
|-----------|--------|------|
| Warehouse | 8,257  | 767  |
| Office    | 1,870  | 174  |
| Total     | 10,127 | 941  |