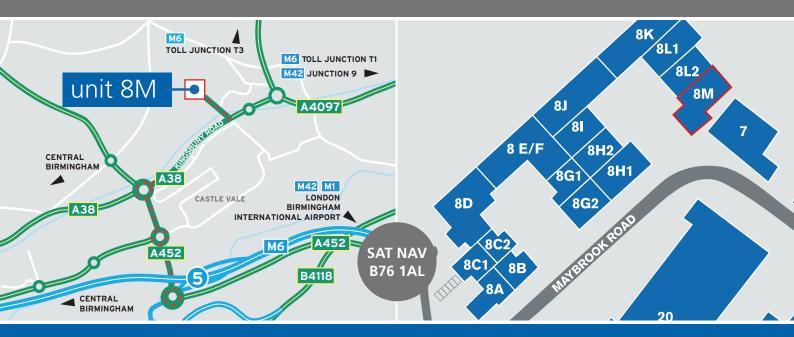

### unit 8M

MAYBROOK BUSINESS PARK 
MINWORTH 
B76 1AL

#### LOCATION

Maybrook Business Park is located to the north of the A38 Kingsbury Road and has excellent links to six motorway junctions (J4a, J5 and J6 of M6, J9 of M42, T1 and T3 of M6 Toll) within 5 miles. The Estate has excellent access to Birmingham city centre (7 miles) via the A38 and Birmingham International Airport (9.5 miles).