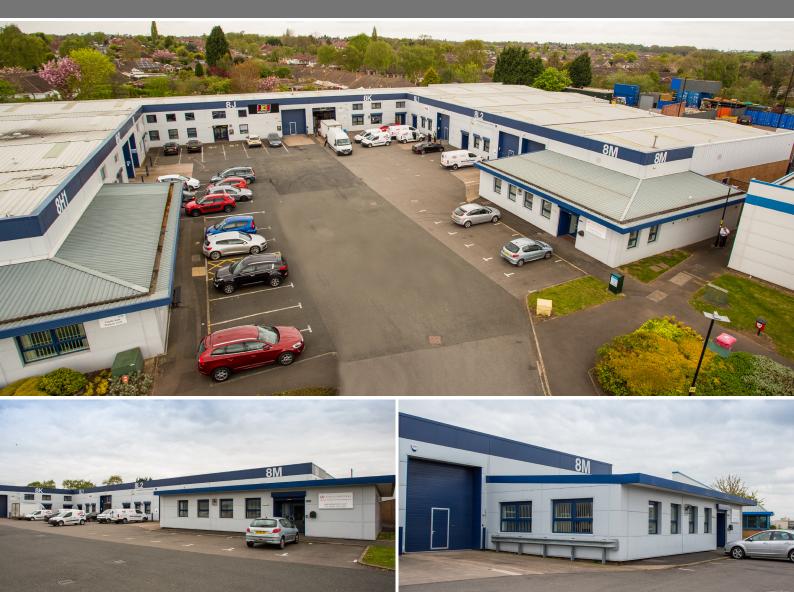

### unit 8M

MAYBROOK BUSINESS PARK 
MINWORTH 
B76 1AL

#### DESCRIPTION

The unit benefits from the following specifications:

- Refurbished industrial / warehouse premises
- 5m minimum working height
- Electric up and over loading door
- Office accommodation
- Kitchen and W/C facilities
- Works toilets and locker room

| ACCOMMODATION | SQ FT | SQ M   |
|---------------|-------|--------|
| Warehouse     | 4,590 | 426.39 |
| Offices       | 1,070 | 99.44  |
| Total (GIA)   | 5,660 | 525.83 |