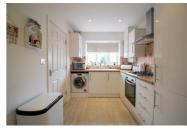

1

In brief, the property comprises to the ground floor of entrance hallway with guest WC, modern fitted dining kitchen and spacious living room with double doors to the garden. To the first floor there are two double bedrooms with three piece family bathroom with shower over bath. The master bedroom occupies the second floor and benefits from it's own en suite shower room and well sized dressing room/home study.