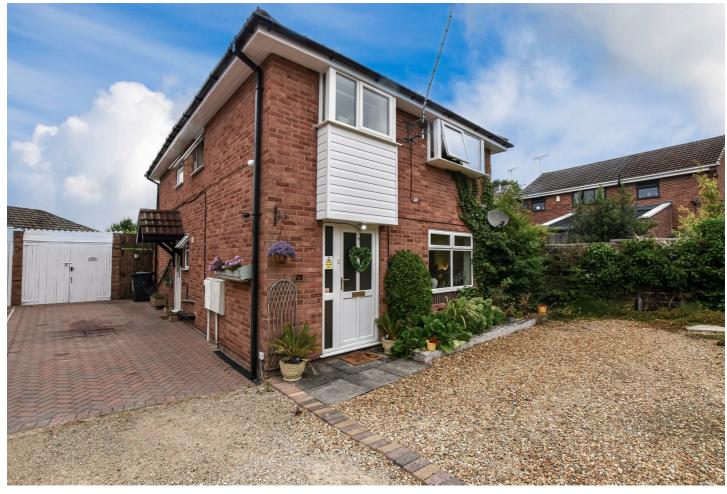

## 28 Boughton Drive, Alfreton, DE55 1DT

## Offers Over £290,000

A well presented four bedroom detached property located within a quiet cul-de-sac on the Larkhill Estate and benefitting from off street parking for several vehicles and an enclosed rear garden.

This family home is situated on a lovely end plot providing off road parking for five vehicles and ample privacy with a surrounding hedge to the front. To the rear of the property, you will find a private low maintenance garden with fenced boundaries, decked seating area, patio area, artificial turf, summer house and garden shed along with an external tap. The property also benefits from a garage with power and lighting that could be used as a work shop having an up and over door to the front and double wooden doors to the side with access to the garden.