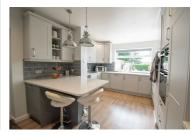

- Spacious lounge/diner and separate snug
- Principal bedroom with en suite and dressing Luxurious bathroom with freestanding bath
- Detached garage and driveway
- Three bedrooms plus versatile loft room
- Stylish kitchen with Quartz worktops